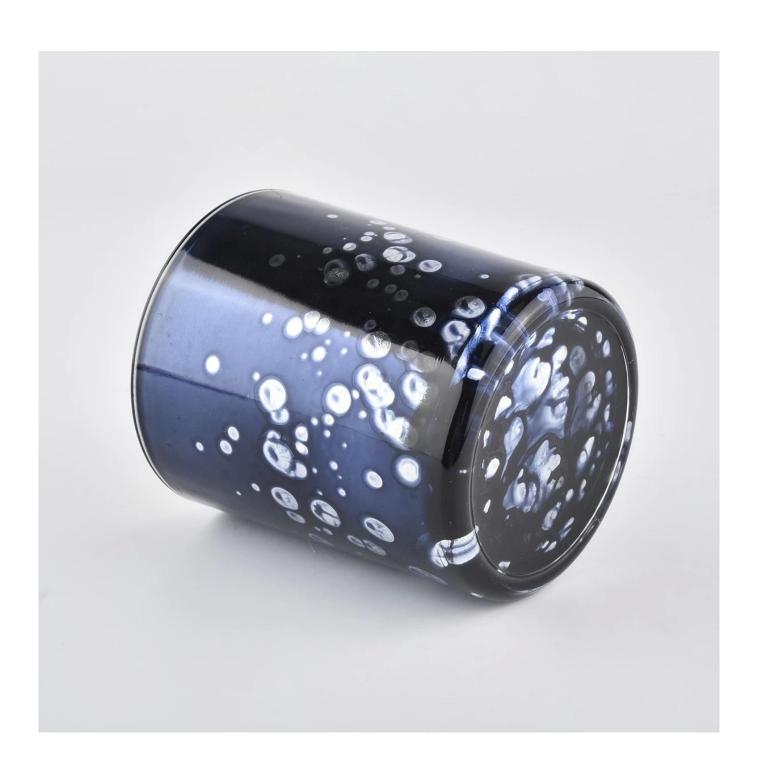

# blue bubble candle holder electroplating with custom logo

| product name   | blue bubble candle holder electroplating with custom logo                                                           |
|----------------|---------------------------------------------------------------------------------------------------------------------|
| Sample time    | <ol> <li>5 days if at exist shaped and size of glass</li> <li>15 days if need new shape or size of glass</li> </ol> |
| Measure(mm)    | SG88100  Top dia.: 88mm  Bottom dia.: 80mm  Height: 100mm  Capacity: 400ml  Weight: 325g                            |
| Packing        | Normal packing,Individual gift box, PVC box, window box, color box, white box, etc                                  |
| Delivery time  | Within 35 days after the sample and order confirmed                                                                 |
| Payment term   | 30% deposit by T/T in advance and the balance against the copy of B/L                                               |
| Shipment       | By sea,by air,by Express and your shipping agent is acceptable                                                      |
| Usage Occasion | Home decor, Wedding Decoration, Wedding Favors, Decoration enhancement,                                             |