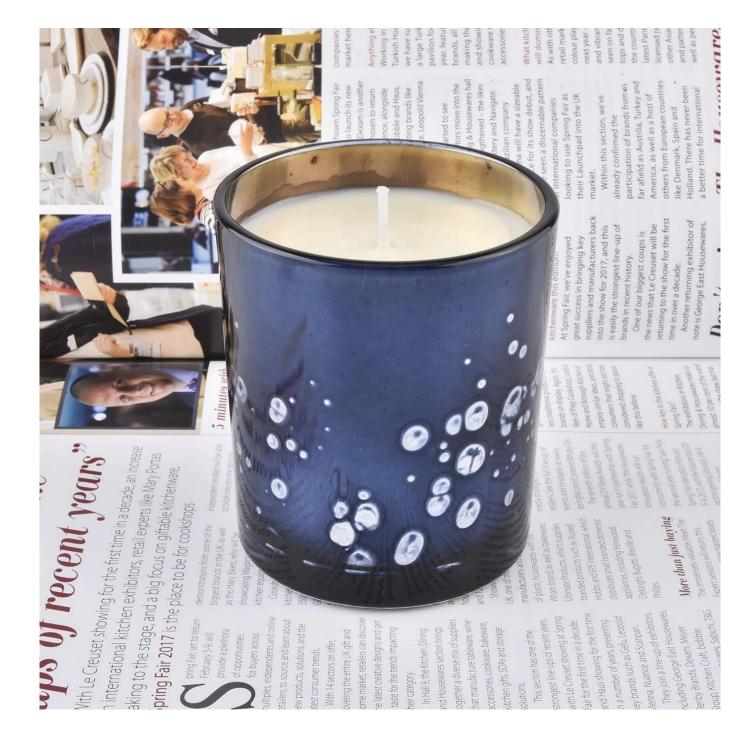

# blue bubble candle holder electroplating with custom logo

#### **Product Description**

The **luxury glass candle holder is** designed by our professional designers team. It is made from deep processing and kept good quality. It is suitable for home, wedding, party decorations and so on.

| product name   | blue bubble candle holder electroplating with custom logo                                                           |
|----------------|---------------------------------------------------------------------------------------------------------------------|
| Sample time    | <ol> <li>5 days if at exist shaped and size of glass</li> <li>15 days if need new shape or size of glass</li> </ol> |
| Measure(mm)    | SG88100  Top dia.: 88mm  Bottom dia.: 80mm  Height: 100mm  Capacity: 400ml  Weight: 325g                            |
| Packing        | Normal packing,Individual gift box, PVC box, window box, color box, white box, etc                                  |
| Delivery time  | Within 35 days after the sample and order confirmed                                                                 |
| Payment term   | 30% deposit by T/T in advance and the balance against the copy of B/L                                               |
| Shipment       | By sea,by air,by Express and your shipping agent is acceptable                                                      |
| Usage Occasion | Home decor, Wedding Decoration, Wedding Favors, Decoration enhancement,                                             |