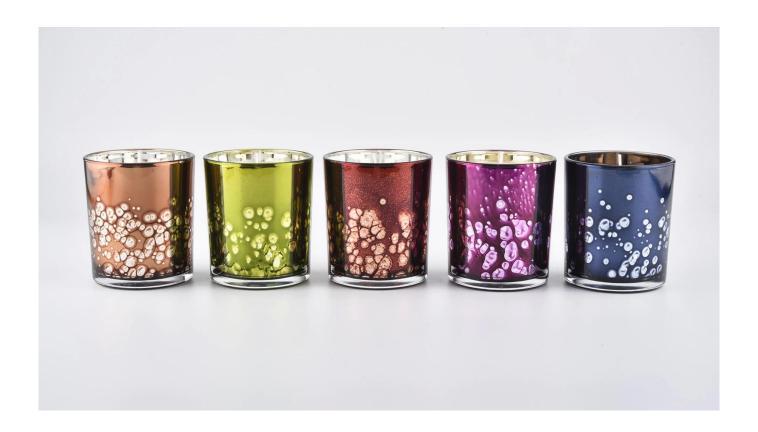

# blue bubble candle holder electroplating with custom logo

#### **Product Description**

The **luxury glass candle holder is** designed by our professional designers team. It is made from deep processing and kept good quality. It is suitable for home, wedding, party decorations and so on.

| product name   | blue bubble candle holder electroplating with custom logo                                                           |
|----------------|---------------------------------------------------------------------------------------------------------------------|
| Sample time    | <ol> <li>5 days if at exist shaped and size of glass</li> <li>15 days if need new shape or size of glass</li> </ol> |
| Measure(mm)    | SG88100  Top dia.: 88mm  Bottom dia.: 80mm  Height: 100mm  Capacity: 400ml  Weight: 325g                            |
| Packing        | Normal packing,Individual gift box, PVC box, window box, color box, white box, etc                                  |
| Delivery time  | Within 35 days after the sample and order confirmed                                                                 |
| Payment term   | 30% deposit by T/T in advance and the balance against the copy of B/L                                               |
| Shipment       | By sea,by air,by Express and your shipping agent is acceptable                                                      |
| Usage Occasion | Home decor, Wedding Decoration, Wedding Favors, Decoration enhancement,                                             |