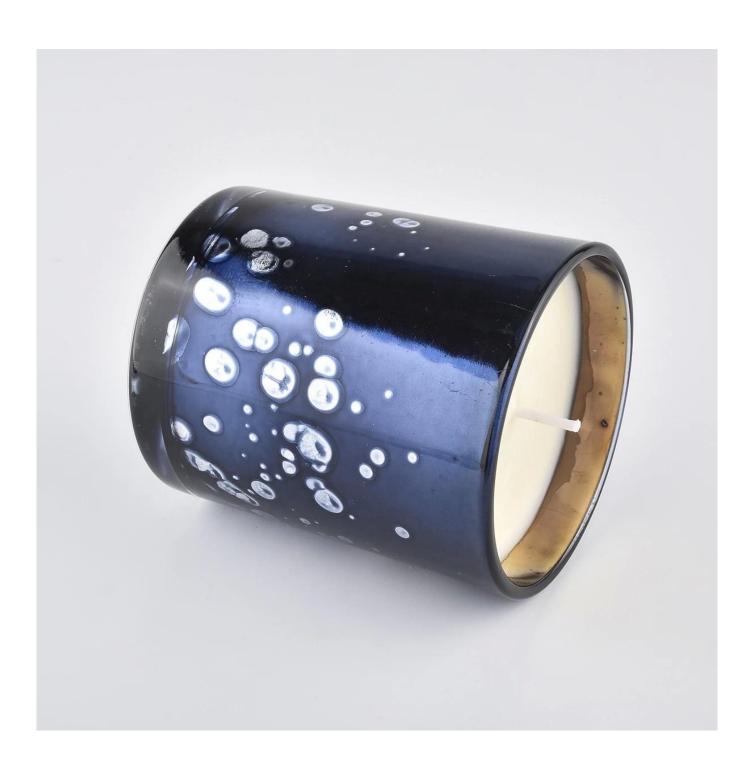

# blue bubble candle holder electroplating with custom logo

| product name   | blue bubble candle holder electroplating with custom logo                                                           |
|----------------|---------------------------------------------------------------------------------------------------------------------|
| Sample time    | <ol> <li>5 days if at exist shaped and size of glass</li> <li>15 days if need new shape or size of glass</li> </ol> |
| Measure(mm)    | SG88100  Top dia.: 88mm  Bottom dia.: 80mm  Height: 100mm  Capacity: 400ml  Weight: 325g                            |
| Packing        | Normal packing,Individual gift box, PVC box, window box, color box, white box, etc                                  |
| Delivery time  | Within 35 days after the sample and order confirmed                                                                 |
| Payment term   | 30% deposit by T/T in advance and the balance against the copy of B/L                                               |
| Shipment       | By sea,by air,by Express and your shipping agent is acceptable                                                      |
| Usage Occasion | Home decor, Wedding Decoration, Wedding Favors, Decoration enhancement,                                             |