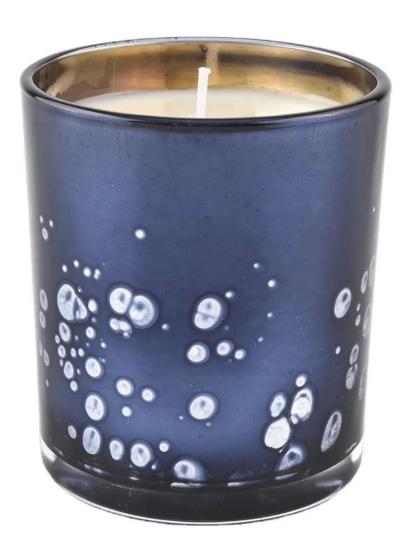

# blue bubble candle holder electroplating with custom logo

| product name   | blue bubble candle holder electroplating with custom logo                                                           |
|----------------|---------------------------------------------------------------------------------------------------------------------|
| Sample time    | <ol> <li>5 days if at exist shaped and size of glass</li> <li>15 days if need new shape or size of glass</li> </ol> |
| Measure(mm)    | SG88100  Top dia.: 88mm  Bottom dia.: 80mm  Height: 100mm  Capacity: 400ml  Weight: 325g                            |
| Packing        | Normal packing,Individual gift box, PVC box, window box, color box, white box, etc                                  |
| Delivery time  | Within 35 days after the sample and order confirmed                                                                 |
| Payment term   | 30% deposit by T/T in advance and the balance against the copy of B/L                                               |
| Shipment       | By sea,by air,by Express and your shipping agent is acceptable                                                      |
| Usage Occasion | Home decor, Wedding Decoration, Wedding Favors, Decoration enhancement,                                             |