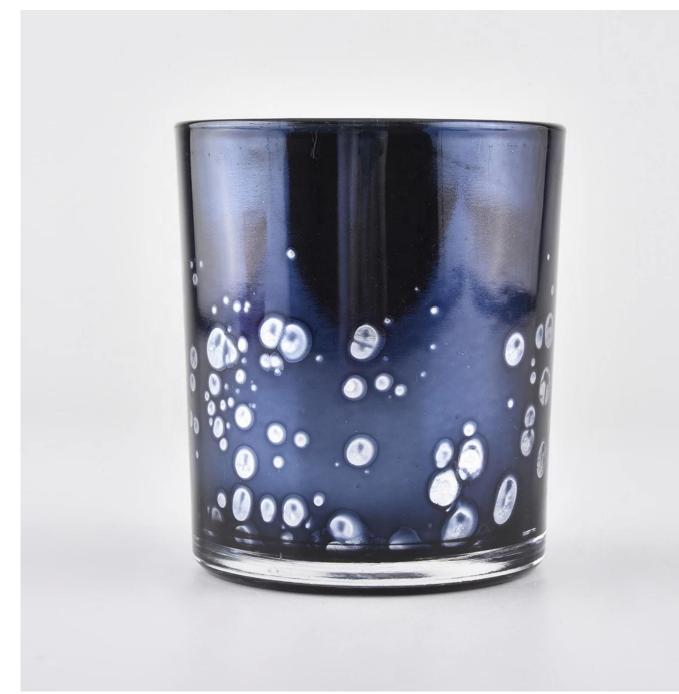

# blue bubble candle holder electroplating with custom logo

| product name   | blue bubble candle holder electroplating with custom logo                                                           |
|----------------|---------------------------------------------------------------------------------------------------------------------|
| Sample time    | <ol> <li>5 days if at exist shaped and size of glass</li> <li>15 days if need new shape or size of glass</li> </ol> |
| Measure(mm)    | SG88100  Top dia.: 88mm  Bottom dia.: 80mm  Height: 100mm  Capacity: 400ml  Weight: 325g                            |
| Packing        | Normal packing,Individual gift box, PVC box, window box, color box, white box, etc                                  |
| Delivery time  | Within 35 days after the sample and order confirmed                                                                 |
| Payment term   | 30% deposit by T/T in advance and the balance against the copy of B/L                                               |
| Shipment       | By sea,by air,by Express and your shipping agent is acceptable                                                      |
| Usage Occasion | Home decor, Wedding Decoration, Wedding Favors, Decoration enhancement,                                             |