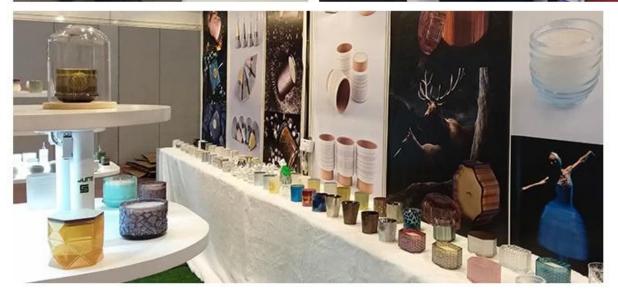

# **Product Description**

The **luxury glass candle jars** are designed by our professional designers team. It is made from deep processing and kept good quality. It is suitable for home, wedding, party decorations and so on.

| product name   | black woven pattern glass candle jar wholesale                                                                      |
|----------------|---------------------------------------------------------------------------------------------------------------------|
| Sample time    | <ol> <li>5 days if at exist shaped and size of glass</li> <li>15 days if need new shape or size of glass</li> </ol> |
| Measure        | Top dia: 106mm<br>Bottom dia: 106mm<br>Height: 100mm<br>Weight: 621g<br>Capacity: 600ml                             |
| Packing        | Normal packing,Individual gift box, PVC box, window box, color box, white box, etc                                  |
| Delivery time  | Within 35 days after the sample and order confirmed                                                                 |
| Payment term   | 30% deposit by T/T in advance and the balance against the copy of B/L                                               |
| Shipment       | By sea,by air,by Express and your shipping agent is acceptable                                                      |
| Usage Occasion | Home decor, Wedding Decoration, Wedding Favors, Decoration enhancement,                                             |