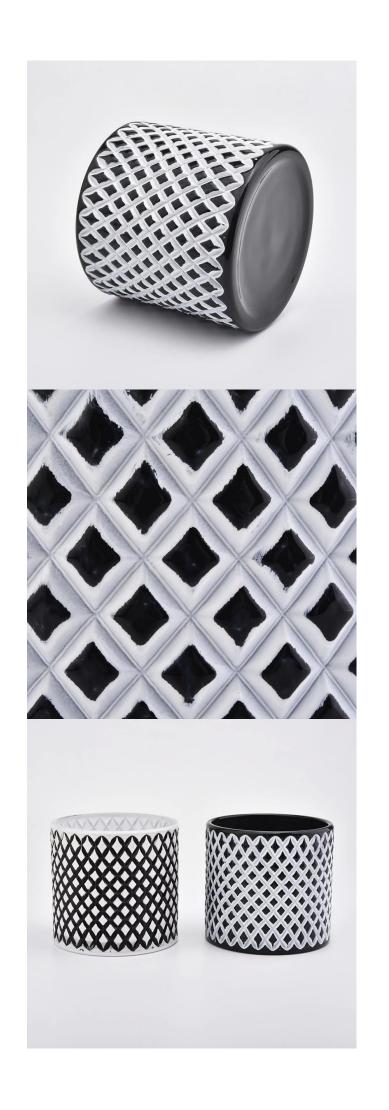

black woven pattern glass candle jar wholesale

# **Product Description**

The **luxury glass candle jars** are designed by our professional designers team. It is made from deep processing and kept good quality. It is suitable for home, wedding, party decorations and so on.

| product name   | black woven pattern glass candle jar wholesale                                                                      |
|----------------|---------------------------------------------------------------------------------------------------------------------|
| Sample time    | <ol> <li>5 days if at exist shaped and size of glass</li> <li>15 days if need new shape or size of glass</li> </ol> |
| Measure        | Top dia: 106mm<br>Bottom dia: 106mm<br>Height: 100mm<br>Weight: 621g<br>Capacity: 600ml                             |
| Packing        | Normal packing,Individual gift box, PVC box, window box, color box, white box, etc                                  |
| Delivery time  | Within 35 days after the sample and order confirmed                                                                 |
| Payment term   | 30% deposit by T/T in advance and the balance against the copy of B/L                                               |
| Shipment       | By sea,by air,by Express and your shipping agent is acceptable                                                      |
| Usage Occasion | Home decor, Wedding Decoration, Wedding Favors, Decoration enhancement,                                             |