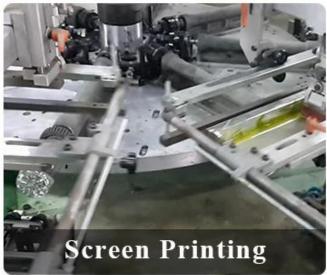

r>Weight: 621g<br>Capacity: 600ml                             |
| Packing        | Normal packing,Individual gift box, PVC box, window box, color box, white box, etc                                  |
| Delivery time  | Within 35 days after the sample and order confirmed                                                                 |
| Payment term   | 30% deposit by T/T in advance and the balance against the copy of B/L                                               |
| Shipment       | By sea,by air,by Express and your shipping agent is acceptable                                                      |
| Usage Occasion | Home decor, Wedding Decoration, Wedding Favors, Decoration enhancement,                                             |

# **Process Craft**

# **DEEP PROCESSING**









# **Service Story**

Someone ask me, why <u>Sunny Glassware</u> is **the supplier of 80% fragrance brands in the United State**, take a second to listen to my story about <u>candle holders</u> order, you will understand Sunny always stay with you whatever it happens.

Last summer was really a great experience to us, J placed a big order with mass candle holders to Sunny Glassware at August 2018, everyone was so exciting and wanted to make it perfect .

×

Everything goes very well at the beginning, fast move, perfect communication, all is good. A small accessory became a big bomb which is out of our expectation, I wanted us to buy this small accessory in China but he told us this is a very difficult stuff, we digged 7 factories and one of them told us they can produce it. We are happy to