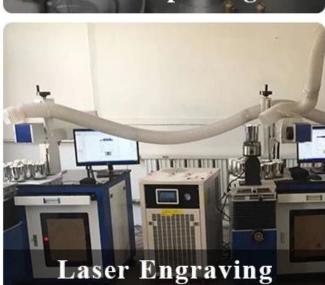

mm<br>Weight: 621g<br>Capacity: 600ml                             |
| Packing        | Normal packing,Individual gift box, PVC box, window box, color box, white box, etc                                  |
| Delivery time  | Within 35 days after the sample and order confirmed                                                                 |
| Payment term   | 30% deposit by T/T in advance and the balance against the copy of B/L                                               |
| Shipment       | By sea,by air,by Express and your shipping agent is acceptable                                                      |
| Usage Occasion | Home decor, Wedding Decoration, Wedding Favors, Decoration enhancement,                                             |

# **Process Craft**

# **DEEP PROCESSING**









# **Service Story**

Someone ask me, why <u>Sunny Glassware</u> is **the supplier of 80% fragrance brands in the United State**, take a second to listen to my story about <u>candle holders</u> order, you will understand Sunny always stay with you whatever it happens.

Last summer was really a great experience to us, J placed a big order with mass candle holders to Sunny Glassware at August 2018, everyone was so exciting and wanted to make it perfect .

×

Everything goes very well at the beginning, fast move, perfect communication, all is good. A small accessory became a big bomb which is out of our expectation, I wanted us to buy this small accessory in China but he told us this is a very difficult stuff, we digged 7 factories and one of them told us they can produce it. We are happ