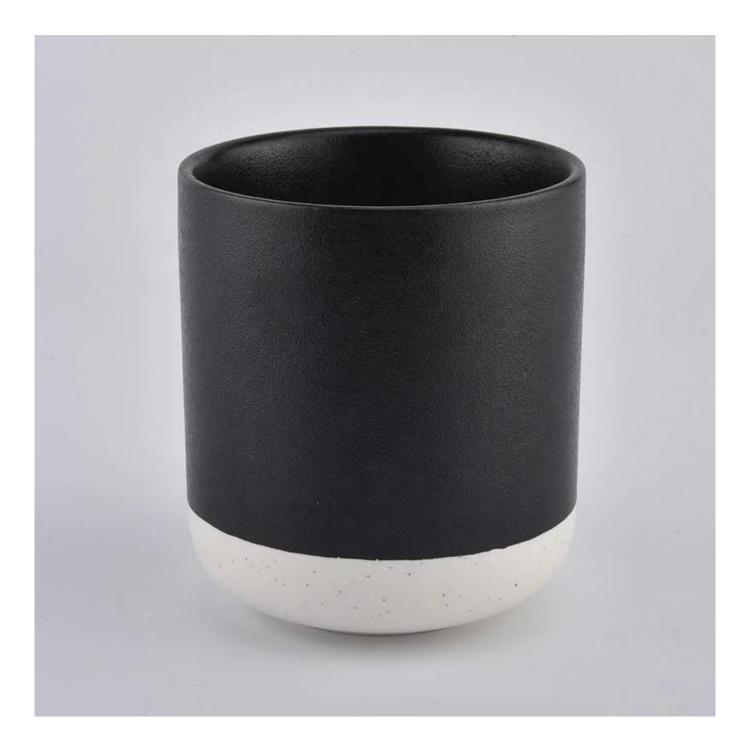

# black round ceramic vessels for candle makers

# **Protect Customers' Designs**

all the newly designed items haven't been copied in

three years

**Product Description** 

This **ceramic candle jar** is designed by our professional designers team. It is made from deep processing and kept good quality. It is suitable for home, wedding, party decorations and so on.

| product name  | black round ceramic vessels for candle<br>makers                                                                    |
|---------------|---------------------------------------------------------------------------------------------------------------------|
| Sample time   | <ol> <li>5 days if at exist shaped and size of glass</li> <li>15 days if need new shape or size of glass</li> </ol> |
| Measure(mm)   | Top dia: 88mm<br>Bottom dia: 52mm<br>Height: 100mm<br>Weight: 301g<br>Capacity: 420ml                               |
| Packing       | Normal packing,Individual gift box, PVC box, window box, color box, white box, etc                                  |
| Delivery time | Within 35 days after the sample and order confirmed                                                                 |
| Payment term  | 30% deposit by T/T in advance and the balance against the copy of B/L                                               |