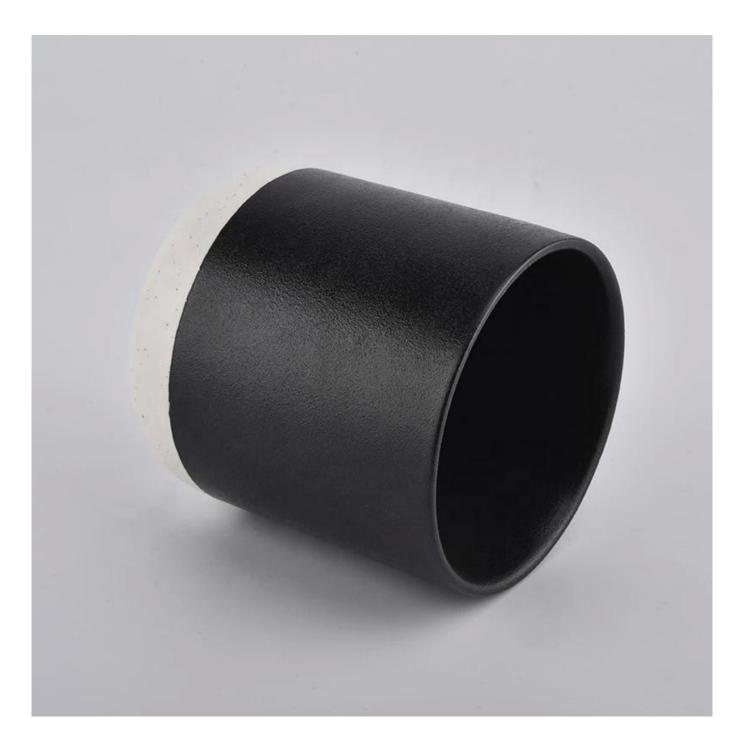

# black round ceramic vessels for candle makers

# **Protect Customers' Designs**

all the newly designed items haven't been copied in

three years

**Product Description** 

This **ceramic candle jar** is designed by our professional designers team. It is made from deep processing and kept good quality. It is suitable for home, wedding, party decorations and so on.

| product name  | black round ceramic vessels for candle<br>makers                                                                    |
|---------------|---------------------------------------------------------------------------------------------------------------------|
| Sample time   | <ol> <li>5 days if at exist shaped and size of glass</li> <li>15 days if need new shape or size of glass</li> </ol> |
| Measure(mm)   | Top dia: 88mm<br>Bottom dia: 52mm<br>Height: 100mm<br>Weight: 301g<br>Capacity: 420ml                               |
| Packing       | Normal packing,Individual gift box, PVC box, window box, color box, white box, etc                                  |
| Delivery time | Within 35 days after the sample and order confirmed                                                                 |
| Payment term  | 30% deposit by T/T in advance and the balance against the copy of B/L                                               |