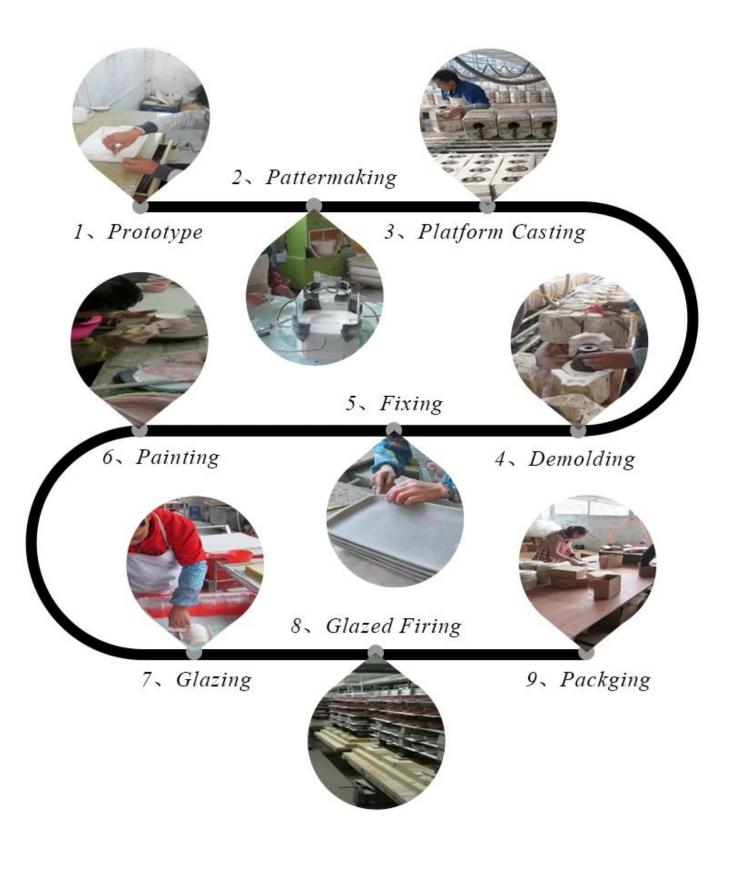

ottom dia: 52mm<br>Height: 100mm<br>Weight: 301g<br>Capacity: 420ml                               |
| Packing       | Normal packing,Individual gift box, PVC box, window box, color box, white box, etc                                  |
| Delivery time | Within 35 days after the sample and order confirmed                                                                 |
| Payment term  | 30% deposit by T/T in advance and the balance against the copy of B/L                                               |

| Shipment       | By sea,by air,by Express and your shipping agent is acceptable       |
|----------------|----------------------------------------------------------------------|
| Usage Occasion | Home decor,Wedding Decoration,Wedding Favors,Decoration enhancement, |

**Process Craft** 



## **Packaging & Shipping**

We also have **our own professional and international logistic company** for your service.

We are your best choice without any concern.





Factory



## Exhibition

Sunny Glassware have taken part in various exhibitions since 2002 year, like Shanghai, London, Hongkong show.

We win customers'trust and recognition which improve our brand reputation.



There are more than 5000 products in Shenzhen sample room of Sunny Glassware for your reference.

Our products are famous for all around the world and of superior quality.

We trust firmly that it is too hard to find another suppliers like us in China.

Welcom to Shenzhen office!

# $^{\top}$ SAMPLE ROOM $_{\perp}$



# Certifications

# <sup>†</sup>CERTIFICATIONS<sub>1</sub>



## **Sunny Story**

Someone as