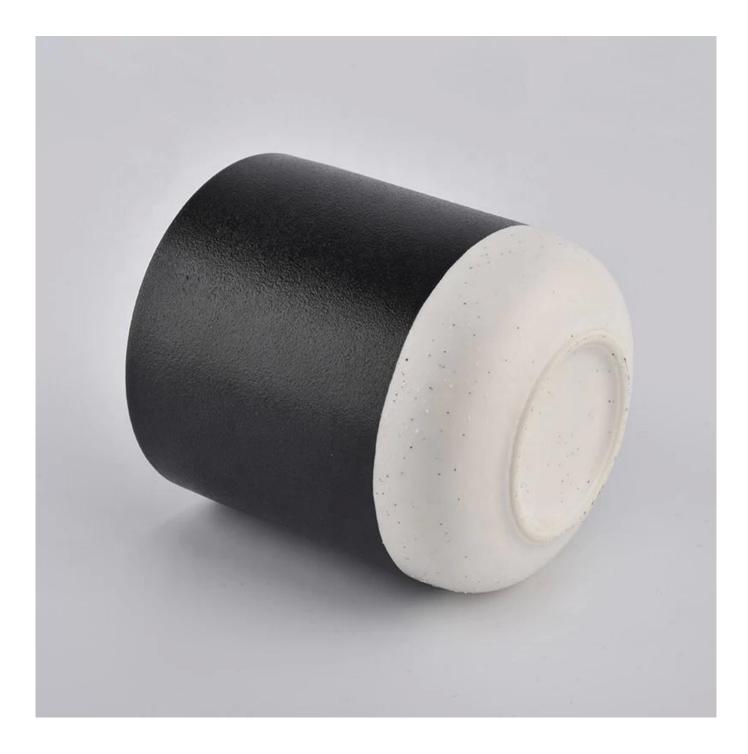

# black round ceramic vessels for candle makers

# **Protect Customers' Designs**

all the newly designed items haven't been copied in

three years

**Product Description** 

This **ceramic candle jar** is designed by our professional designers team. It is made from deep processing and kept good quality. It is suitable for home, wedding, party decorations and so on.

| product name  | black round ceramic vessels for candle<br>makers                                                                    |
|---------------|---------------------------------------------------------------------------------------------------------------------|
| Sample time   | <ol> <li>5 days if at exist shaped and size of glass</li> <li>15 days if need new shape or size of glass</li> </ol> |
| Measure(mm)   | Top dia: 88mm<br>Bottom dia: 52mm<br>Height: 100mm<br>Weight: 301g<br>Capacity: 420ml                               |
| Packing       | Normal packing,Individual gift box, PVC box, window box, color box, white box, etc                                  |
| Delivery time | Within 35 days after the sample and order confirmed                                                                 |
| Payment term  | 30% deposit by T/T in advance and the balance against the copy of B/L                                               |