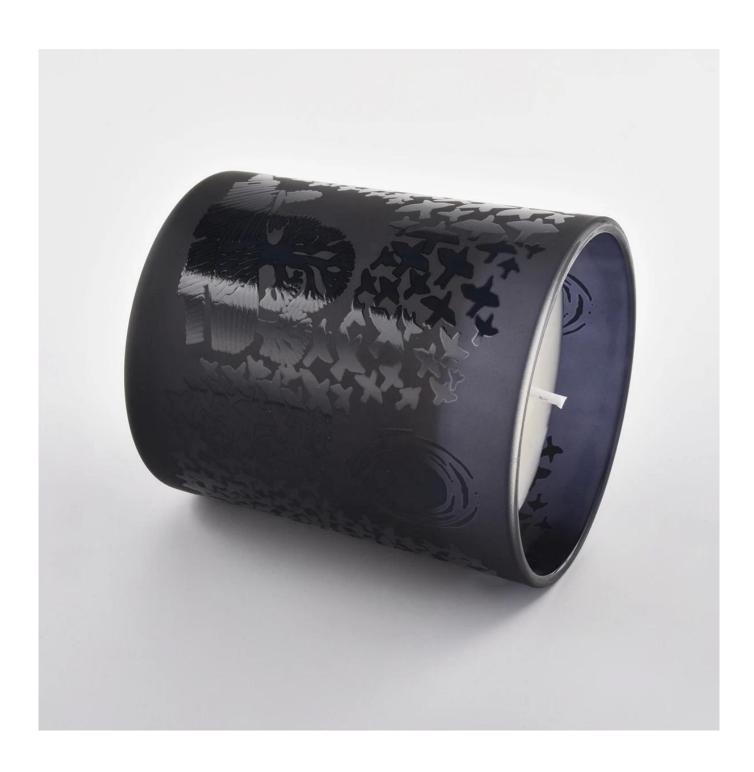

## **Product Description**

The **luxury glass candle jars** are designed by our professional designers team. It is made from deep processing and kept good quality. It is suitable for home, wedding, party decorations and so on.

| product name  | black matte glass vessels for candles candle jars frosted candle                                                    |
|---------------|---------------------------------------------------------------------------------------------------------------------|
| Sample time   | <ol> <li>5 days if at exist shaped and size of glass</li> <li>15 days if need new shape or size of glass</li> </ol> |
| Measure       | SG88100  Top dia.: 88mm Bottom dia.: 80mm Height: 100mm Capacity: 400ml Weight: 325g                                |
| Packing       | Normal packing,Individual gift box, PVC box, window box, color box, white box, etc                                  |
| Delivery time | Within 35 days after the sample and order confirmed                                                                 |
| Payment term  | 30% deposit by T/T in advance and the balance against the copy of B/L                                               |