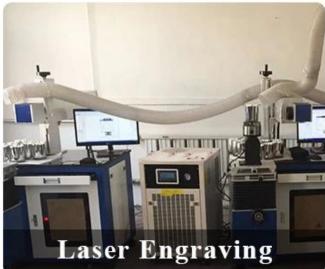

Capacity: 400ml Weight: 325g                                |
| Packing       | Normal packing,Individual gift box, PVC box, window box, color box, white box, etc                                  |
| Delivery time | Within 35 days after the sample and order confirmed                                                                 |
| Payment term  | 30% deposit by T/T in advance and the balance against the copy of B/L                                               |

| Shipment       | By sea,by air,by Express and your shipping agent is acceptable          |
|----------------|-------------------------------------------------------------------------|
| Usage Occasion | Home decor, Wedding Decoration, Wedding Favors, Decoration enhancement, |

## **Process Craft**

## **DEEP PROCESSING**











## **Service Story**

Someone ask me, why <u>Sunny Glassware</u> is **the supplier of 80% fragrance brands in the United State**, take a second to listen to my story about <u>candle</u> <u>holders</u> order, you will understand Sunny always stay with you whatever it happens.

Last summer was really a great experience to us, J placed a big order with mass candle holders to Sunny Glassware at August 2018, everyone was so exciting and wanted to make it perfect .

×

Everything goes very well at the beginning, fast move, perfect communication, all is good. A small accessory became a big bomb which is out of our expectation, I wanted us to buy this small accessory in China but he told us this is a very difficult stuff, we digged 7 factories and one of them told us they can produce it. W