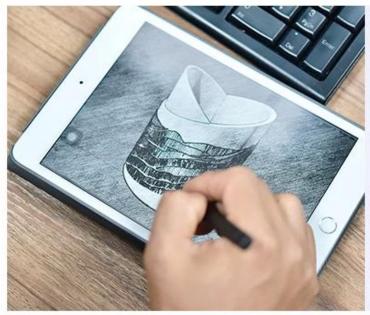

| black matte glass vessels for candles candle jars frosted candle |
|------------------------------------------------------------------|
|                                                                  |
|                                                                  |



# Fast Quantity and Launched Speed

speed can be compared with Zara

# 80% Candle Jars Exclusive Supplier

including Nest Fragrance, Candle Lite, UGG etc popular brands





## Achieve Customers' Ideas

get your ideas becoming creative fragrance products and

sell them very well

## **Product Description**

The **luxury glass candle jars** are designed by our professional designers team. It is made from deep processing and kept good quality. It is suitable for home, wedding, party decorations and so on.













| product name  | black matte glass vessels for candles candle jars frosted candle                                                    |
|---------------|---------------------------------------------------------------------------------------------------------------------|
| Sample time   | <ol> <li>5 days if at exist shaped and size of glass</li> <li>15 days if need new shape or size of glass</li> </ol> |
| Measure       | SG88100  Top dia.: 88mm