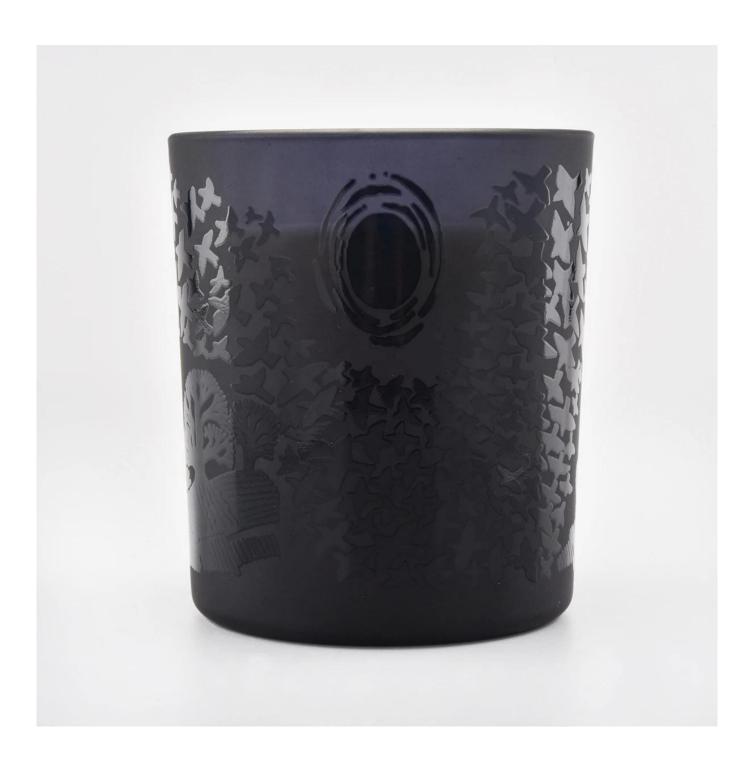

## **Product Description**

The **luxury glass candle jars** are designed by our professional designers team. It is made from deep processing and kept good quality. It is suitable for home, wedding, party decorations and so on.

| product name  | black matte glass vessels for candles candle jars frosted candle                                                    |
|---------------|---------------------------------------------------------------------------------------------------------------------|
| Sample time   | <ol> <li>5 days if at exist shaped and size of glass</li> <li>15 days if need new shape or size of glass</li> </ol> |
| Measure       | SG88100  Top dia.: 88mm Bottom dia.: 80mm Height: 100mm Capacity: 400ml Weight: 325g                                |
| Packing       | Normal packing,Individual gift box, PVC box, window box, color box, white box, etc                                  |
| Delivery time | Within 35 days after the sample and order confirmed                                                                 |
| Payment term  | 30% deposit by T/T in advance and the balance against the copy of B/L                                               |