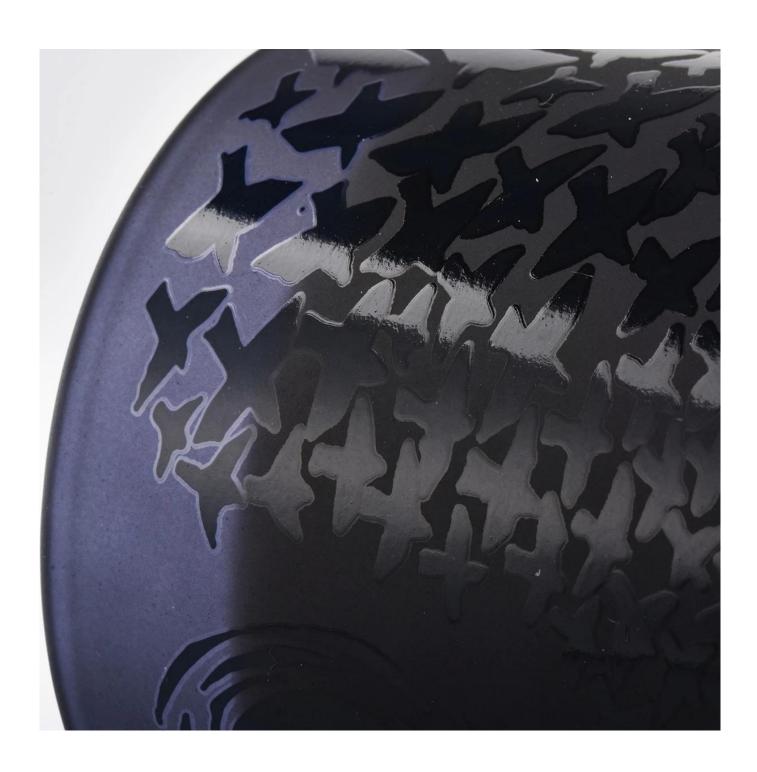

## **Product Description**

The **luxury glass candle jars** are designed by our professional designers team. It is made from deep processing and kept good quality. It is suitable for home, wedding, party decorations and so on.

| product name  | black matte glass vessels for candles candle jars frosted candle                                                    |
|---------------|---------------------------------------------------------------------------------------------------------------------|
| Sample time   | <ol> <li>5 days if at exist shaped and size of glass</li> <li>15 days if need new shape or size of glass</li> </ol> |
| Measure       | SG88100  Top dia.: 88mm Bottom dia.: 80mm Height: 100mm Capacity: 400ml Weight: 325g                                |
| Packing       | Normal packing,Individual gift box, PVC box, window box, color box, white box, etc                                  |
| Delivery time | Within 35 days after the sample and order confirmed                                                                 |
| Payment term  | 30% deposit by T/T in advance and the balance against the copy of B/L                                               |