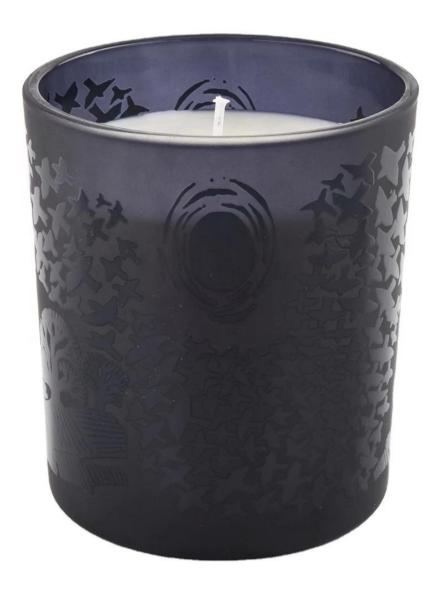

| black matte glass vessels for candles candle jars frosted candle |
|------------------------------------------------------------------|
|                                                                  |
|                                                                  |

## **Product Description**

The **luxury glass candle jars** are designed by our professional designers team. It is made from deep processing and kept good quality. It is suitable for home, wedding, party decorations and so on.

| product name  | black matte glass vessels for candles candle jars frosted candle                                                    |
|---------------|---------------------------------------------------------------------------------------------------------------------|
| Sample time   | <ol> <li>5 days if at exist shaped and size of glass</li> <li>15 days if need new shape or size of glass</li> </ol> |
| Measure       | SG88100  Top dia.: 88mm Bottom dia.: 80mm Height: 100mm Capacity: 400ml Weight: 325g                                |
| Packing       | Normal packing,Individual gift box, PVC box, window box, color box, white box, etc                                  |
| Delivery time | Within 35 days after the sample and order confirmed                                                                 |
| Payment term  | 30% deposit by T/T in advance and the balance against the copy of B/L                                               |