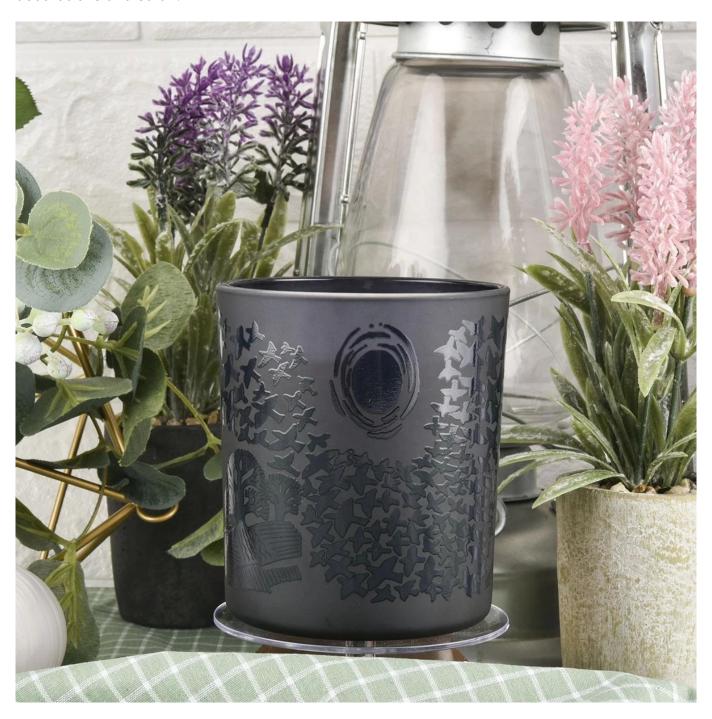

## **Product Description**

The **luxury glass candle jars** are designed by our professional designers team. It is made from deep processing and kept good quality. It is suitable for home, wedding, party decorations and so on.

| product name  | black matte glass vessels for candles candle jars frosted candle                                                    |
|---------------|---------------------------------------------------------------------------------------------------------------------|
| Sample time   | <ol> <li>5 days if at exist shaped and size of glass</li> <li>15 days if need new shape or size of glass</li> </ol> |
| Measure       | SG88100  Top dia.: 88mm Bottom dia.: 80mm Height: 100mm Capacity: 400ml Weight: 325g                                |
| Packing       | Normal packing,Individual gift box, PVC box, window box, color box, white box, etc                                  |
| Delivery time | Within 35 days after the sample and order confirmed                                                                 |
| Payment term  | 30% deposit by T/T in advance and the balance against the copy of B/L                                               |