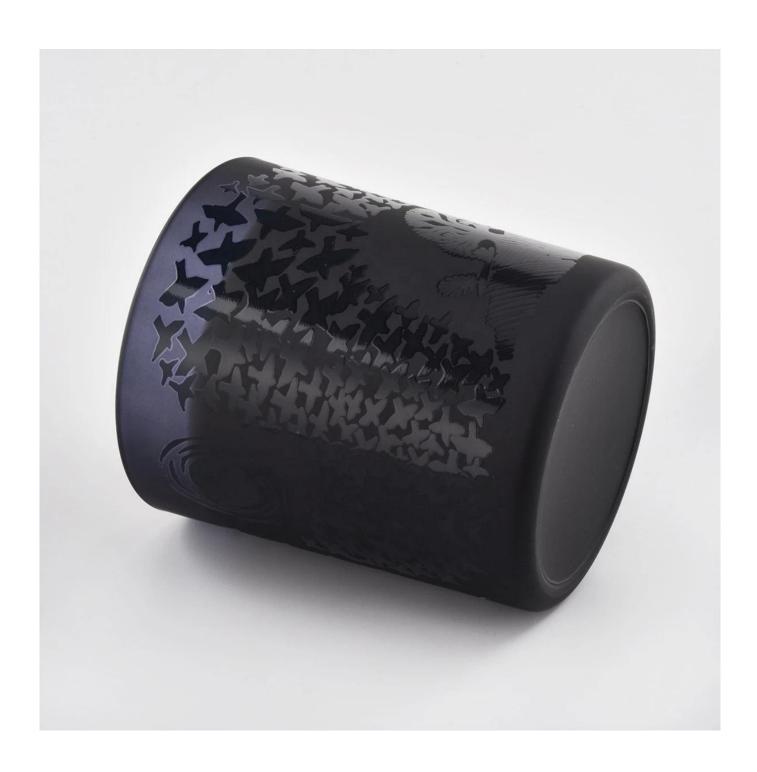

## **Product Description**

The **luxury glass candle jars** are designed by our professional designers team. It is made from deep processing and kept good quality. It is suitable for home, wedding, party decorations and so on.

| product name  | black matte glass vessels for candles candle jars frosted candle                                                    |
|---------------|---------------------------------------------------------------------------------------------------------------------|
| Sample time   | <ol> <li>5 days if at exist shaped and size of glass</li> <li>15 days if need new shape or size of glass</li> </ol> |
| Measure       | SG88100  Top dia.: 88mm Bottom dia.: 80mm Height: 100mm Capacity: 400ml Weight: 325g                                |
| Packing       | Normal packing,Individual gift box, PVC box, window box, color box, white box, etc                                  |
| Delivery time | Within 35 days after the sample and order confirmed                                                                 |
| Payment term  | 30% deposit by T/T in advance and the balance against the copy of B/L                                               |