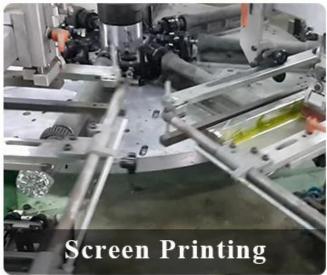

ttom dia: 84mm Height: 102mm Weight: 343g Capacity: 440ml                             |
| Packing       | Normal packing,Individual gift box, PVC box, window box, color box, white box, etc                                  |
| Delivery time | Within 35 days after the sample and order confirmed                                                                 |

| Payment term   | 30% deposit by T/T in advance and the balance against the copy of B/L   |
|----------------|-------------------------------------------------------------------------|
| Shipment       | By sea,by air,by Express and your shipping agent is acceptable          |
| Usage Occasion | Home decor, Wedding Decoration, Wedding Favors, Decoration enhancement, |

## **MAIN PRODUCTS**















## **DEEP PROCESSING**









## **Service Story**

Someone ask me, why <u>Sunny Glassware</u> is **the supplier of 80% fragrance brands in the United State**, take a second to listen to my story about <u>candle holders</u> order, you will understand Sunny always stay with you whatever it happens.

Last summer was really a great experience to us, J placed a big order with mass candle holders to Sunny Glassware at August 2018, everyone was so exciting and wanted to make it perfect .

×

Everything goes very well at the beginning, fast move, perfect communication, all is good. A small accessory became a big bomb which is out of our expectation, I wanted us to buy this small accessory in China but he told us this is a very difficult stuff, we digged 7 factories and one of them told us they can produce it. We are happy t