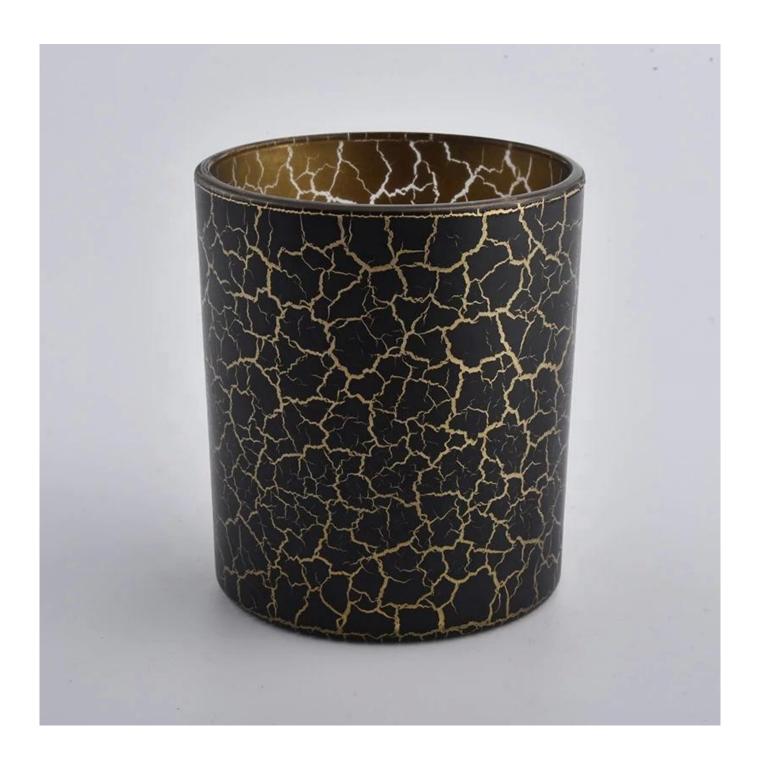

| black jar candle candle tumbler with lid glass jar bulk 14 oz |
|---------------------------------------------------------------|
|                                                               |
|                                                               |
|                                                               |
|                                                               |
|                                                               |
|                                                               |
|                                                               |
|                                                               |
|                                                               |
|                                                               |
|                                                               |
|                                                               |
|                                                               |
|                                                               |

| product name  | black jar candle candle tumbler with lid glass jar bulk 14 oz                                                       |
|---------------|---------------------------------------------------------------------------------------------------------------------|
| Sample time   | <ol> <li>5 days if at exist shaped and size of glass</li> <li>15 days if need new shape or size of glass</li> </ol> |
| Measure       | SGFD21012903  Top dia: 90mm Bottom dia: 84mm Height: 102mm Weight: 343g Capacity: 440ml                             |
| Packing       | Normal packing,Individual gift box, PVC box, window box, color box, white box, etc                                  |
| Delivery time | Within 35 days after the sample and order confirmed                                                                 |