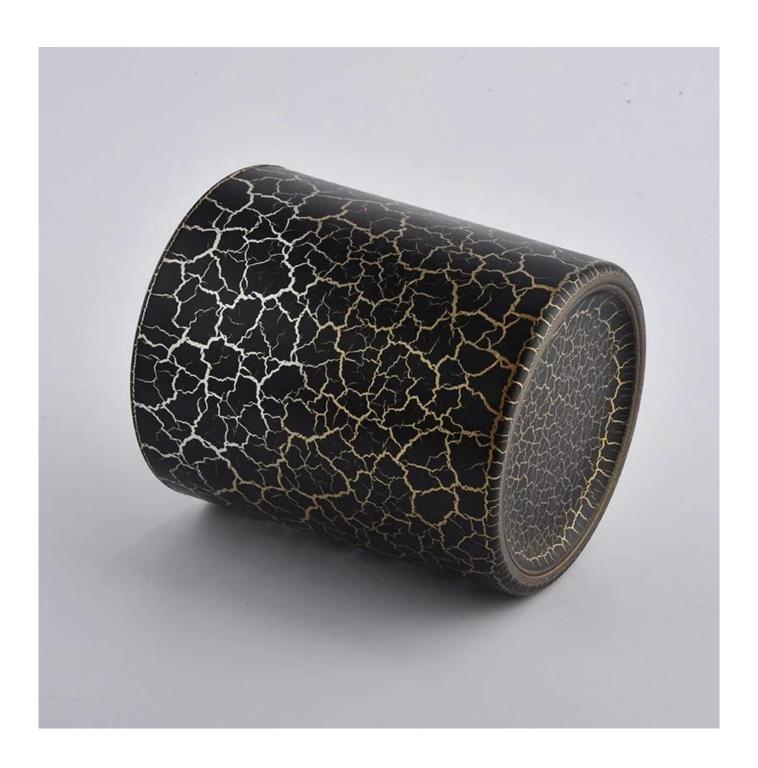

| black jar candle candle tumbler with lid glass jar bulk 14 oz |
|---------------------------------------------------------------|
|                                                               |
|                                                               |
|                                                               |
|                                                               |
|                                                               |
|                                                               |
|                                                               |
|                                                               |
|                                                               |
|                                                               |
|                                                               |
|                                                               |
|                                                               |
|                                                               |

| product name  | black jar candle candle tumbler with lid glass jar bulk 14 oz                                                       |
|---------------|---------------------------------------------------------------------------------------------------------------------|
| Sample time   | <ol> <li>5 days if at exist shaped and size of glass</li> <li>15 days if need new shape or size of glass</li> </ol> |
| Measure       | SGFD21012903  Top dia: 90mm Bottom dia: 84mm Height: 102mm Weight: 343g Capacity: 440ml                             |
| Packing       | Normal packing,Individual gift box, PVC box, window box, color box, white box, etc                                  |
| Delivery time | Within 35 days after the sample and order confirmed                                                                 |