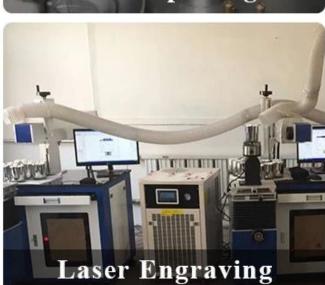

m Bottom dia: 84mm Height: 102mm Weight: 343g Capacity: 440ml                             |
| Packing       | Normal packing,Individual gift box, PVC box, window box, color box, white box, etc                                  |
| Delivery time | Within 35 days after the sample and order confirmed                                                                 |

| Payment term   | 30% deposit by T/T in advance and the balance against the copy of B/L   |
|----------------|-------------------------------------------------------------------------|
| Shipment       | By sea,by air,by Express and your shipping agent is acceptable          |
| Usage Occasion | Home decor, Wedding Decoration, Wedding Favors, Decoration enhancement, |

## **MAIN PRODUCTS**















## **DEEP PROCESSING**









## **Service Story**

Someone ask me, why <u>Sunny Glassware</u> is **the supplier of 80% fragrance brands in the United State**, take a second to listen to my story about <u>candle holders</u> order, you will understand Sunny always stay with you whatever it happens.

Last summer was really a great experience to us, J placed a big order with mass candle holders to Sunny Glassware at August 2018, everyone was so exciting and wanted to make it perfect .

×

Everything goes very well at the beginning, fast move, perfect communication, all is good. A small accessory became a big bomb which is out of our expectation, I wanted us to buy this small accessory in China but he told us this is a very difficult stuff, we digged 7 factories and one of them told us they can produce it. We are hap