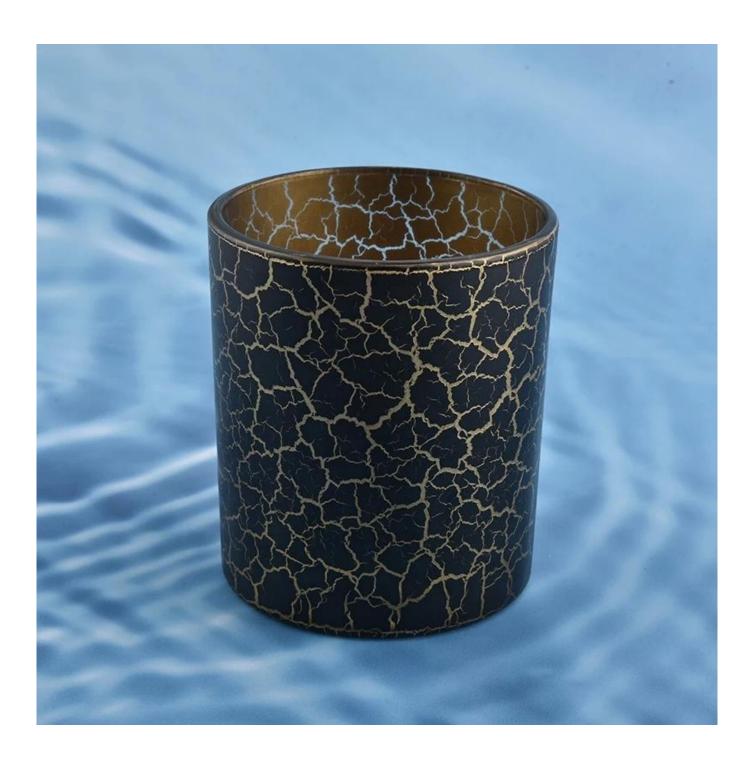

| black jar candle candle tumbler with lid glass jar bulk 14 oz |
|---------------------------------------------------------------|
|                                                               |
|                                                               |
|                                                               |
|                                                               |
|                                                               |
|                                                               |
|                                                               |
|                                                               |
|                                                               |
|                                                               |
|                                                               |
|                                                               |
|                                                               |
|                                                               |

| product name  | black jar candle candle tumbler with lid glass jar bulk 14 oz                                                       |
|---------------|---------------------------------------------------------------------------------------------------------------------|
| Sample time   | <ol> <li>5 days if at exist shaped and size of glass</li> <li>15 days if need new shape or size of glass</li> </ol> |
| Measure       | SGFD21012903  Top dia: 90mm Bottom dia: 84mm Height: 102mm Weight: 343g Capacity: 440ml                             |
| Packing       | Normal packing,Individual gift box, PVC box, window box, color box, white box, etc                                  |
| Delivery time | Within 35 days after the sample and order confirmed                                                                 |