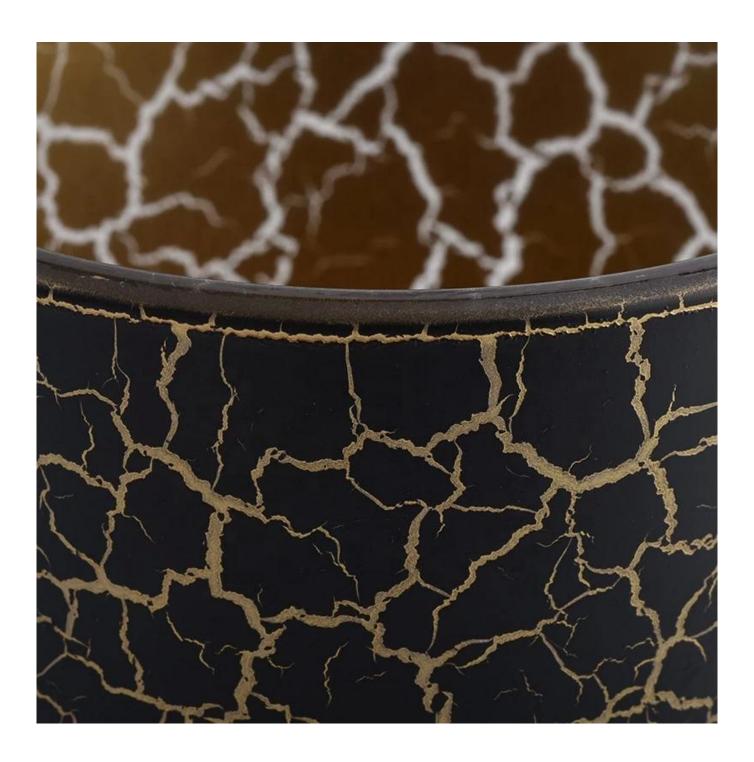

| black jar candle candle tumbler with lid glass jar bulk 14 oz |
|---------------------------------------------------------------|
|                                                               |
|                                                               |
|                                                               |
|                                                               |
|                                                               |
|                                                               |
|                                                               |
|                                                               |
|                                                               |
|                                                               |
|                                                               |
|                                                               |
|                                                               |
|                                                               |

| product name  | black jar candle candle tumbler with lid glass jar bulk 14 oz                                                       |
|---------------|---------------------------------------------------------------------------------------------------------------------|
| Sample time   | <ol> <li>5 days if at exist shaped and size of glass</li> <li>15 days if need new shape or size of glass</li> </ol> |
| Measure       | SGFD21012903  Top dia: 90mm Bottom dia: 84mm Height: 102mm Weight: 343g Capacity: 440ml                             |
| Packing       | Normal packing,Individual gift box, PVC box, window box, color box, white box, etc                                  |
| Delivery time | Within 35 days after the sample and order confirmed                                                                 |