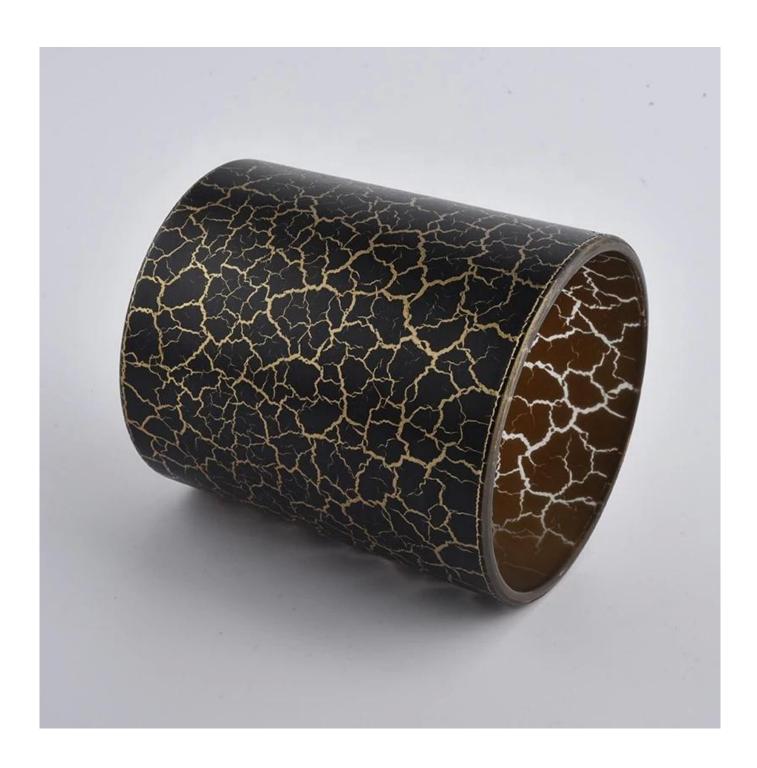

| black jar candle candle tumbler with lid glass jar bulk 14 oz |
|---------------------------------------------------------------|
|                                                               |
|                                                               |
|                                                               |
|                                                               |
|                                                               |
|                                                               |
|                                                               |
|                                                               |
|                                                               |
|                                                               |
|                                                               |
|                                                               |
|                                                               |
|                                                               |

| product name  | black jar candle candle tumbler with lid glass jar bulk 14 oz                                                       |
|---------------|---------------------------------------------------------------------------------------------------------------------|
| Sample time   | <ol> <li>5 days if at exist shaped and size of glass</li> <li>15 days if need new shape or size of glass</li> </ol> |
| Measure       | SGFD21012903  Top dia: 90mm Bottom dia: 84mm Height: 102mm Weight: 343g Capacity: 440ml                             |
| Packing       | Normal packing,Individual gift box, PVC box, window box, color box, white box, etc                                  |
| Delivery time | Within 35 days after the sample and order confirmed                                                                 |