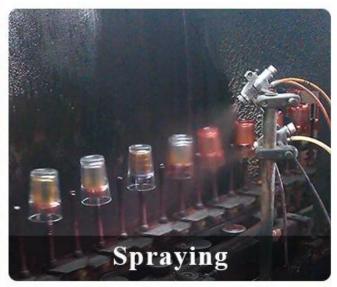

Bottom dia: 84mm Height: 102mm Weight: 343g Capacity: 440ml                             |
| Packing       | Normal packing,Individual gift box, PVC box, window box, color box, white box, etc                                  |
| Delivery time | Within 35 days after the sample and order confirmed                                                                 |

| Payment term   | 30% deposit by T/T in advance and the balance against the copy of B/L   |
|----------------|-------------------------------------------------------------------------|
| Shipment       | By sea,by air,by Express and your shipping agent is acceptable          |
| Usage Occasion | Home decor, Wedding Decoration, Wedding Favors, Decoration enhancement, |

## **MAIN PRODUCTS**















## **DEEP PROCESSING**









## **Service Story**

Someone ask me, why <u>Sunny Glassware</u> is **the supplier of 80% fragrance brands in the United State**, take a second to listen to my story about <u>candle holders</u> order, you will understand Sunny always stay with you whatever it happens.

Last summer was really a great experience to us, J placed a big order with mass candle holders to Sunny Glassware at August 2018, everyone was so exciting and wanted to make it perfect .

×

Everything goes very well at the beginning, fast move, perfect communication, all is good. A small accessory became a big bomb which is out of our expectation, I wanted us to buy this small accessory in China but he told us this is a very difficult stuff, we digged 7 factories and one of them told us they can produce it. We are happy