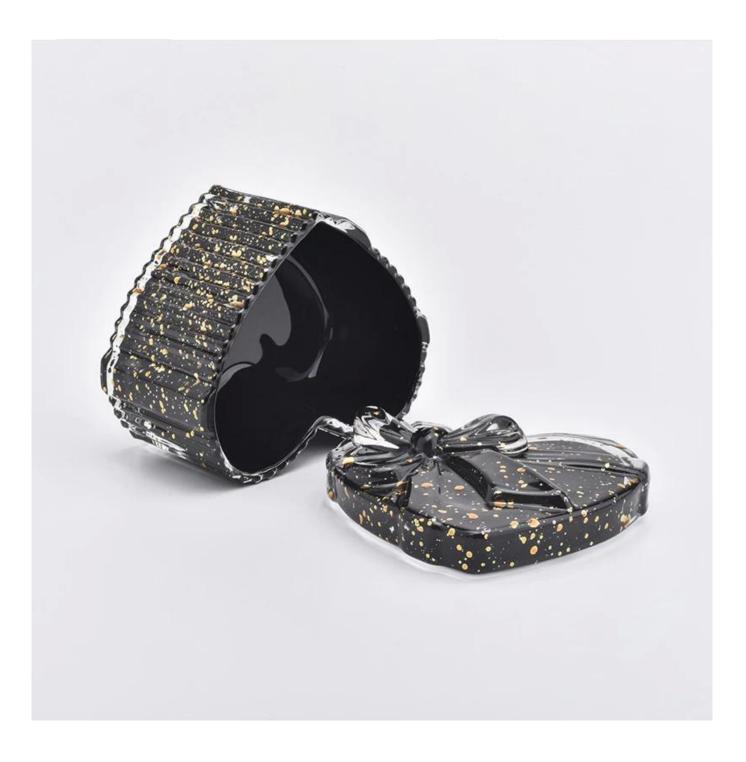

## black heart shaped wedding glass candle jar

| product name   | black heart shaped wedding glass candle jar                                                                                                                                  |
|----------------|------------------------------------------------------------------------------------------------------------------------------------------------------------------------------|
| Sample time    | <ol> <li>5 days if at exist shaped and size of glass</li> <li>15 days if need new shape or size of glass</li> </ol>                                                          |
| Measure(mm)    | Jar:<br>Top dia:92*80mm<br>Bottom dia: 92*80mm<br>Height: 50mm<br>Weight:225g<br>Capacity: 140ml<br>Lid:<br>Top dia:90*80mm<br>Height: 25mm<br>Weight:108g<br>MOQ: 3,000 pcs |
| Packing        | Normal packing,Individual gift box, PVC box, window box, color box, white box, etc                                                                                           |
| Delivery time  | Within 35 days after the sample and order confirmed                                                                                                                          |
| Payment term   | 30% deposit by T/T in advance and the balance against the copy of B/L                                                                                                        |
| Shipment       | By sea,by air,by Express and your shipping agent is acceptable                                                                                                               |
| Usage Occasion | Home decor, Wedding Decoration, Wedding Favors, Decoration enhancement,                                                                                                      |