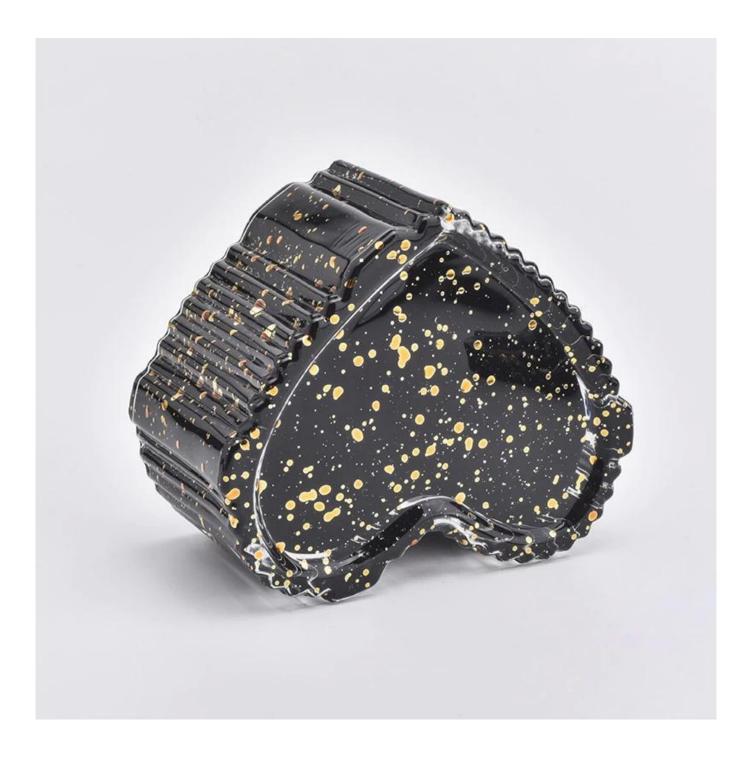

## black heart shaped wedding glass candle jar

| product name   | black heart shaped wedding glass candle jar                                                                                                                                  |
|----------------|------------------------------------------------------------------------------------------------------------------------------------------------------------------------------|
| Sample time    | <ol> <li>5 days if at exist shaped and size of glass</li> <li>15 days if need new shape or size of glass</li> </ol>                                                          |
| Measure(mm)    | Jar:<br>Top dia:92*80mm<br>Bottom dia: 92*80mm<br>Height: 50mm<br>Weight:225g<br>Capacity: 140ml<br>Lid:<br>Top dia:90*80mm<br>Height: 25mm<br>Weight:108g<br>MOQ: 3,000 pcs |
| Packing        | Normal packing,Individual gift box, PVC box, window box, color box, white box, etc                                                                                           |
| Delivery time  | Within 35 days after the sample and order confirmed                                                                                                                          |
| Payment term   | 30% deposit by T/T in advance and the balance against the copy of B/L                                                                                                        |
| Shipment       | By sea,by air,by Express and your shipping agent is acceptable                                                                                                               |
| Usage Occasion | Home decor, Wedding Decoration, Wedding Favors, Decoration enhancement,                                                                                                      |