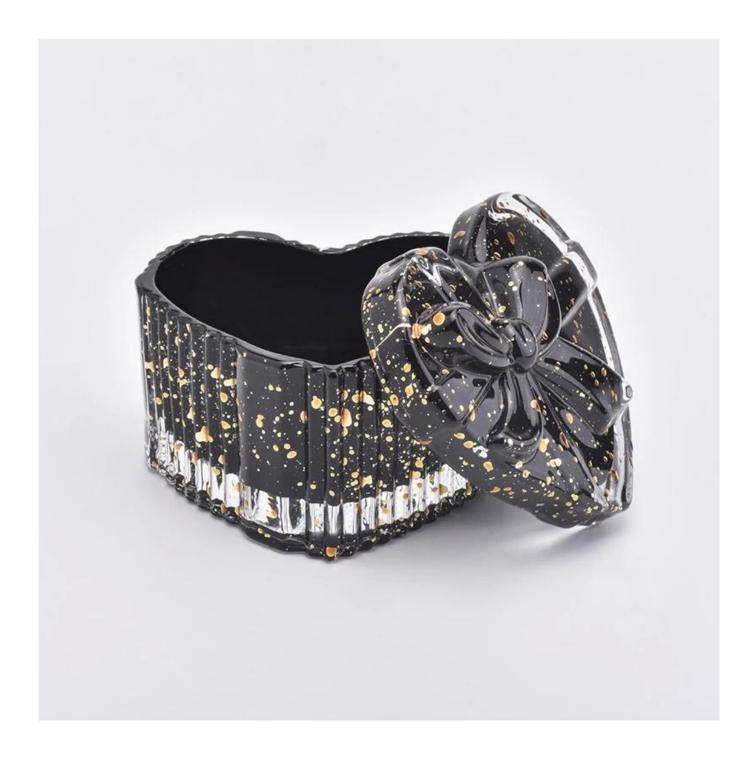

## black heart shaped wedding glass candle jar

## Award-winning Design Team

won the trust of many upscale brands

**Product Description** 

The **luxury glass candle holder is** designed by our professional designers team. It is made from deep processing and kept good quality. It is suitable for home, wedding, party decorations and so on.

| product name   | black heart shaped wedding glass candle jar                                                                                                                                  |
|----------------|------------------------------------------------------------------------------------------------------------------------------------------------------------------------------|
| Sample time    | <ol> <li>5 days if at exist shaped and size of glass</li> <li>15 days if need new shape or size of glass</li> </ol>                                                          |
| Measure(mm)    | Jar:<br>Top dia:92*80mm<br>Bottom dia: 92*80mm<br>Height: 50mm<br>Weight:225g<br>Capacity: 140ml<br>Lid:<br>Top dia:90*80mm<br>Height: 25mm<br>Weight:108g<br>MOQ: 3,000 pcs |
| Packing        | Normal packing,Individual gift box, PVC box, window box, color box, white box, etc                                                                                           |
| Delivery time  | Within 35 days after the sample and order confirmed                                                                                                                          |
| Payment term   | 30% deposit by T/T in advance and the balance against the copy of B/L                                                                                                        |
| Shipment       | By sea,by air,by Express and your shipping agent is acceptable                                                                                                               |
| Usage Occasion | Home decor, Wedding Decoration, Wedding Favors, Decoration enhancement,                                                                                                      |