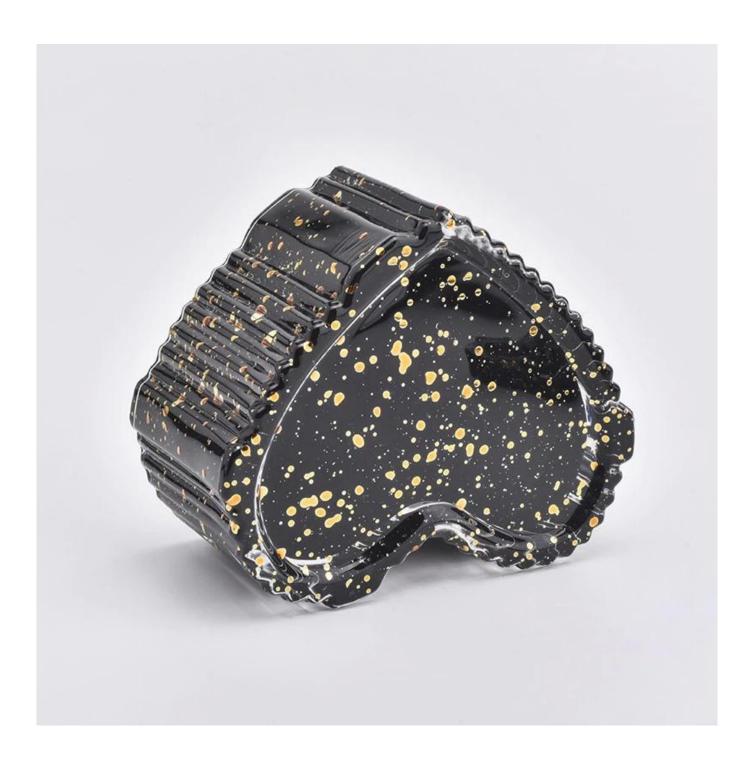

## black heart shaped wedding glass candle jar

#### **Product Description**

The **luxury glass candle holder is** designed by our professional designers team. It is made from deep processing and kept good quality. It is suitable for home, wedding, party decorations and so on.

| product name   | black heart shaped wedding glass candle jar                                                                                                    |
|----------------|------------------------------------------------------------------------------------------------------------------------------------------------|
| Sample time    | <ol> <li>5 days if at exist shaped and size of glass</li> <li>15 days if need new shape or size of glass</li> </ol>                            |
| Measure(mm)    | Jar: Top dia:92*80mm Bottom dia: 92*80mm Height: 50mm Weight:225g Capacity: 140ml Lid: Top dia:90*80mm Height: 25mm Weight:108g MOQ: 3,000 pcs |
| Packing        | Normal packing,Individual gift box, PVC box, window box, color box, white box, etc                                                             |
| Delivery time  | Within 35 days after the sample and order confirmed                                                                                            |
| Payment term   | 30% deposit by T/T in advance and the balance against the copy of B/L                                                                          |
| Shipment       | By sea,by air,by Express and your shipping agent is acceptable                                                                                 |
| Usage Occasion | Home decor, Wedding Decoration, Wedding Favors, Decoration enhancement,                                                                        |