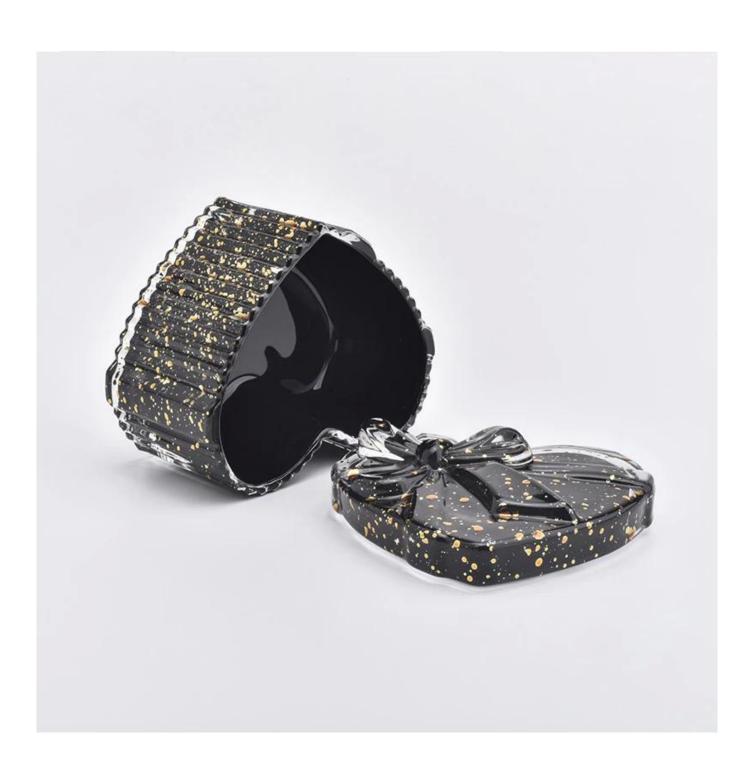

## black heart shaped wedding glass candle jar

#### **Product Description**

The **luxury glass candle holder is** designed by our professional designers team. It is made from deep processing and kept good quality. It is suitable for home, wedding, party decorations and so on.

| product name   | black heart shaped wedding glass candle jar                                                                                                    |
|----------------|------------------------------------------------------------------------------------------------------------------------------------------------|
| Sample time    | <ol> <li>5 days if at exist shaped and size of glass</li> <li>15 days if need new shape or size of glass</li> </ol>                            |
| Measure(mm)    | Jar: Top dia:92*80mm Bottom dia: 92*80mm Height: 50mm Weight:225g Capacity: 140ml Lid: Top dia:90*80mm Height: 25mm Weight:108g MOQ: 3,000 pcs |
| Packing        | Normal packing,Individual gift box, PVC box, window box, color box, white box, etc                                                             |
| Delivery time  | Within 35 days after the sample and order confirmed                                                                                            |
| Payment term   | 30% deposit by T/T in advance and the balance against the copy of B/L                                                                          |
| Shipment       | By sea,by air,by Express and your shipping agent is acceptable                                                                                 |
| Usage Occasion | Home decor, Wedding Decoration, Wedding Favors, Decoration enhancement,                                                                        |