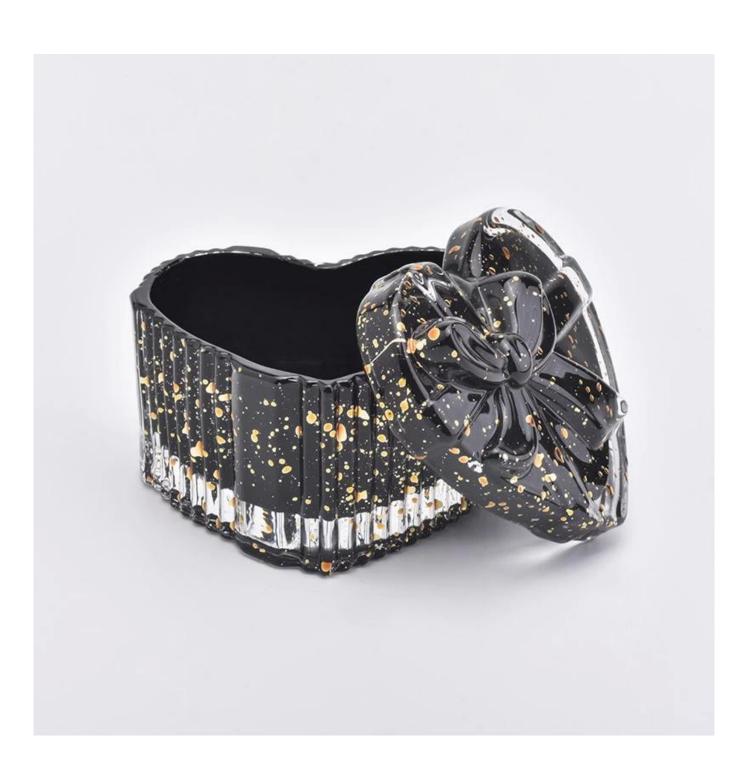

## black heart shaped wedding glass candle jar

#### **Product Description**

The **luxury glass candle holder is** designed by our professional designers team. It is made from deep processing and kept good quality. It is suitable for home, wedding, party decorations and so on.

| product name   | black heart shaped wedding glass candle jar                                                                                                    |
|----------------|------------------------------------------------------------------------------------------------------------------------------------------------|
| Sample time    | <ol> <li>5 days if at exist shaped and size of glass</li> <li>15 days if need new shape or size of glass</li> </ol>                            |
| Measure(mm)    | Jar: Top dia:92*80mm Bottom dia: 92*80mm Height: 50mm Weight:225g Capacity: 140ml Lid: Top dia:90*80mm Height: 25mm Weight:108g MOQ: 3,000 pcs |
| Packing        | Normal packing,Individual gift box, PVC box, window box, color box, white box, etc                                                             |
| Delivery time  | Within 35 days after the sample and order confirmed                                                                                            |
| Payment term   | 30% deposit by T/T in advance and the balance against the copy of B/L                                                                          |
| Shipment       | By sea,by air,by Express and your shipping agent is acceptable                                                                                 |
| Usage Occasion | Home decor, Wedding Decoration, Wedding Favors, Decoration enhancement,                                                                        |