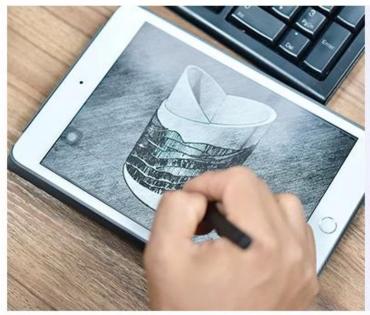

| black glass candle holders with electroplating pattern | n |
|--------------------------------------------------------|---|
|                                                        |   |
|                                                        |   |



# Fast Quantity and Launched Speed

speed can be compared with Zara

# 80% Candle Jars Exclusive Supplier

including Nest Fragrance, Candle Lite, UGG etc popular brands





## Achieve Customers' Ideas

get your ideas becoming creative fragrance products and

sell them very well

## **Product Description**

The **luxury glass candle jars** are designed by our professional designers team. It is made from deep processing and kept good quality. It is suitable for home, wedding, party decorations and so on.









| product name  | black glass candle holders with electroplating pattern                                                                 |
|---------------|------------------------------------------------------------------------------------------------------------------------|
| Sample time   | <ul><li>1. 5 days if at exist shaped and size of glass</li><li>2. 15 days if need new shape or size of glass</li></ul> |
| Measure       | SG-88100 Top dia: 8