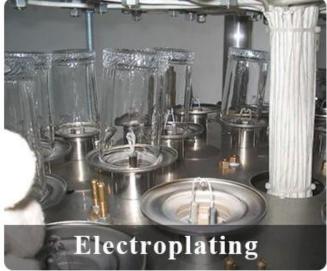

:80mm Height:100mm Weight: 325g Capacity: 410ml                                       |
| Packing       | Normal packing,Individual gift box, PVC box, window box, color box, white box, etc                                     |
| Delivery time | Within 35 days after the sample and order confirmed                                                                    |

| Payment term   | 30% deposit by T/T in advance and the balance against the copy of B/L   |
|----------------|-------------------------------------------------------------------------|
| Shipment       | By sea,by air,by Express and your shipping agent is acceptable          |
| Usage Occasion | Home decor, Wedding Decoration, Wedding Favors, Decoration enhancement, |

## **MAIN PRODUCTS**















## **DEEP PROCESSING**









## **Service Story**

Someone ask me, why <u>Sunny Glassware</u> is **the supplier of 80% fragrance brands in the United State**, take a second to listen to my story about <u>candle holders</u> order, you will understand Sunny always stay with you whatever it happens.

Last summer was really a great experience to us, J placed a big order with mass candle holders to Sunny Glassware at August 2018, everyone was so exciting and wanted to make it perfect .

×

Everything goes very well at the beginning, fast move, perfect communication, all is good. A small accessory became a big bomb which is out of our expectation, I wanted us to buy this small accessory in China but he told us this is a very difficult stuff, we digged 7 factories and one of them told us they can produce it. We are h