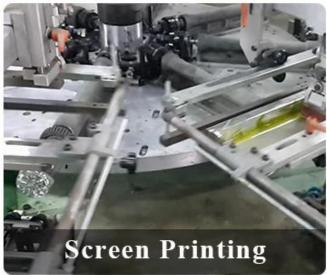

Height:100mm Weight: 325g Capacity: 410ml                                       |
| Packing       | Normal packing,Individual gift box, PVC box, window box, color box, white box, etc                                     |
| Delivery time | Within 35 days after the sample and order confirmed                                                                    |

| Payment term   | 30% deposit by T/T in advance and the balance against the copy of B/L   |
|----------------|-------------------------------------------------------------------------|
| Shipment       | By sea,by air,by Express and your shipping agent is acceptable          |
| Usage Occasion | Home decor, Wedding Decoration, Wedding Favors, Decoration enhancement, |

## **MAIN PRODUCTS**















## **DEEP PROCESSING**









## **Service Story**

Someone ask me, why <u>Sunny Glassware</u> is **the supplier of 80% fragrance brands in the United State**, take a second to listen to my story about <u>candle holders</u> order, you will understand Sunny always stay with you whatever it happens.

Last summer was really a great experience to us, J placed a big order with mass candle holders to Sunny Glassware at August 2018, everyone was so exciting and wanted to make it perfect .

×

Everything goes very well at the beginning, fast move, perfect communication, all is good. A small accessory became a big bomb which is out of our expectation, I wanted us to buy this small accessory in China but he told us this is a very difficult stuff, we digged 7 factories and one of them told us they can produce it. We are happy t