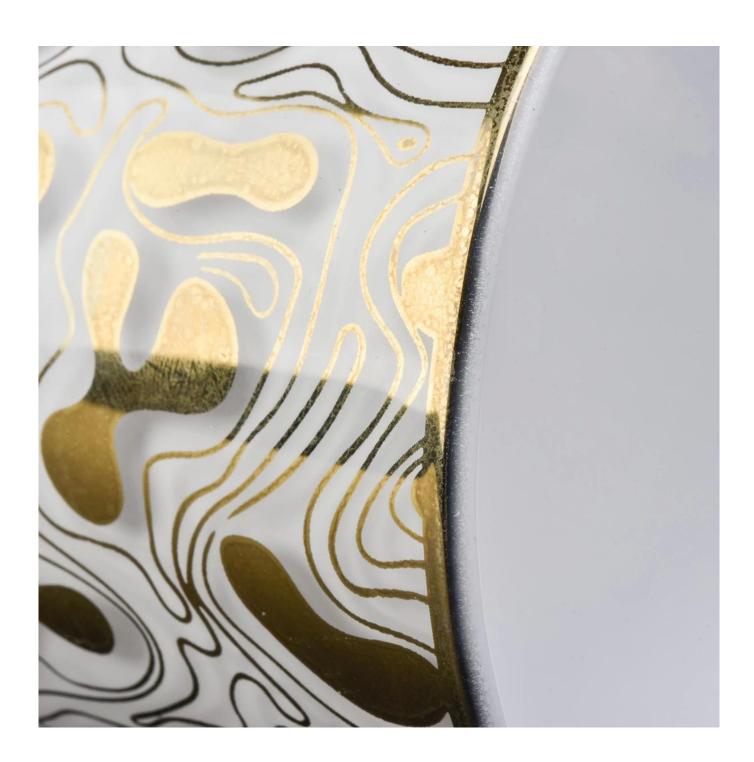

| product name  | black glass candle holders with electroplating pattern                                                                 |
|---------------|------------------------------------------------------------------------------------------------------------------------|
| Sample time   | <ul><li>1. 5 days if at exist shaped and size of glass</li><li>2. 15 days if need new shape or size of glass</li></ul> |
| Measure       | SG-88100 Top dia: 88mm Bottom dia:80mm Height:100mm Weight: 325g Capacity: 410ml                                       |
| Packing       | Normal packing,Individual gift box, PVC box, window box, color box, white box, etc                                     |
| Delivery time | Within 35 days after the sample and order confirmed                                                                    |