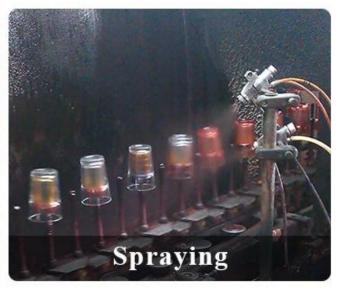

m Height:100mm Weight: 325g Capacity: 410ml                                       |
| Packing       | Normal packing,Individual gift box, PVC box, window box, color box, white box, etc                                     |
| Delivery time | Within 35 days after the sample and order confirmed                                                                    |

| Payment term   | 30% deposit by T/T in advance and the balance against the copy of B/L   |
|----------------|-------------------------------------------------------------------------|
| Shipment       | By sea,by air,by Express and your shipping agent is acceptable          |
| Usage Occasion | Home decor, Wedding Decoration, Wedding Favors, Decoration enhancement, |

## **MAIN PRODUCTS**















## **DEEP PROCESSING**









## **Service Story**

Someone ask me, why <u>Sunny Glassware</u> is **the supplier of 80% fragrance brands in the United State**, take a second to listen to my story about <u>candle holders</u> order, you will understand Sunny always stay with you whatever it happens.

Last summer was really a great experience to us, J placed a big order with mass candle holders to Sunny Glassware at August 2018, everyone was so exciting and wanted to make it perfect .

×

Everything goes very well at the beginning, fast move, perfect communication, all is good. A small accessory became a big bomb which is out of our expectation, I wanted us to buy this small accessory in China but he told us this is a very difficult stuff, we digged 7 factories and one of them told us they can produce it. We are happy