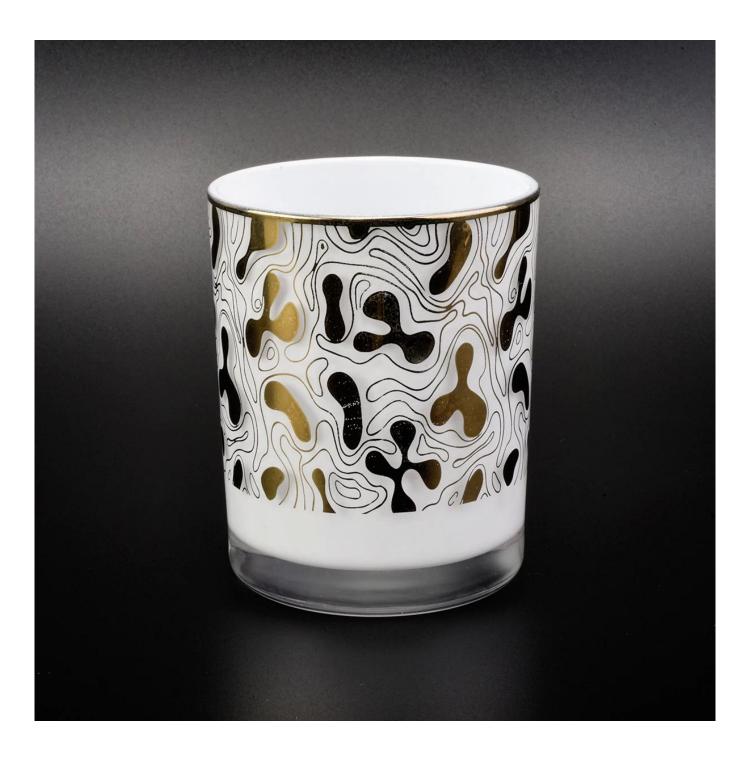

| black glass candle holders with electroplating pattern | n |
|--------------------------------------------------------|---|
|                                                        |   |
|                                                        |   |

| product name  | black glass candle holders with electroplating pattern                                                                 |
|---------------|------------------------------------------------------------------------------------------------------------------------|
| Sample time   | <ul><li>1. 5 days if at exist shaped and size of glass</li><li>2. 15 days if need new shape or size of glass</li></ul> |
| Measure       | SG-88100 Top dia: 88mm Bottom dia:80mm Height:100mm Weight: 325g Capacity: 410ml                                       |
| Packing       | Normal packing,Individual gift box, PVC box, window box, color box, white box, etc                                     |
| Delivery time | Within 35 days after the sample and order confirmed                                                                    |