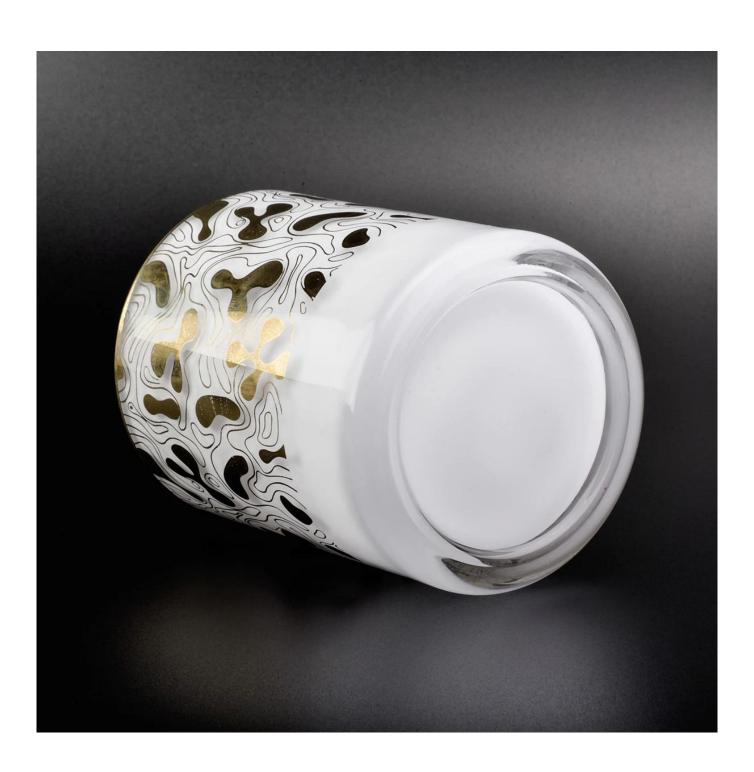

| product name  | black glass candle holders with electroplating pattern                                                                 |
|---------------|------------------------------------------------------------------------------------------------------------------------|
| Sample time   | <ul><li>1. 5 days if at exist shaped and size of glass</li><li>2. 15 days if need new shape or size of glass</li></ul> |
| Measure       | SG-88100 Top dia: 88mm Bottom dia:80mm Height:100mm Weight: 325g Capacity: 410ml                                       |
| Packing       | Normal packing,Individual gift box, PVC box, window box, color box, white box, etc                                     |
| Delivery time | Within 35 days after the sample and order confirmed                                                                    |