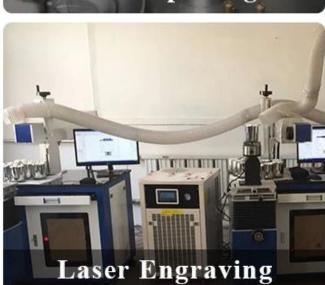

0mm Height:100mm Weight: 325g Capacity: 410ml                                       |
| Packing       | Normal packing,Individual gift box, PVC box, window box, color box, white box, etc                                     |
| Delivery time | Within 35 days after the sample and order confirmed                                                                    |

| Payment term   | 30% deposit by T/T in advance and the balance against the copy of B/L   |
|----------------|-------------------------------------------------------------------------|
| Shipment       | By sea,by air,by Express and your shipping agent is acceptable          |
| Usage Occasion | Home decor, Wedding Decoration, Wedding Favors, Decoration enhancement, |

## **MAIN PRODUCTS**















## **DEEP PROCESSING**









## **Service Story**

Someone ask me, why <u>Sunny Glassware</u> is **the supplier of 80% fragrance brands in the United State**, take a second to listen to my story about <u>candle holders</u> order, you will understand Sunny always stay with you whatever it happens.

Last summer was really a great experience to us, J placed a big order with mass candle holders to Sunny Glassware at August 2018, everyone was so exciting and wanted to make it perfect .

×

Everything goes very well at the beginning, fast move, perfect communication, all is good. A small accessory became a big bomb which is out of our expectation, I wanted us to buy this small accessory in China but he told us this is a very difficult stuff, we digged 7 factories and one of them told us they can produce it. We are hap