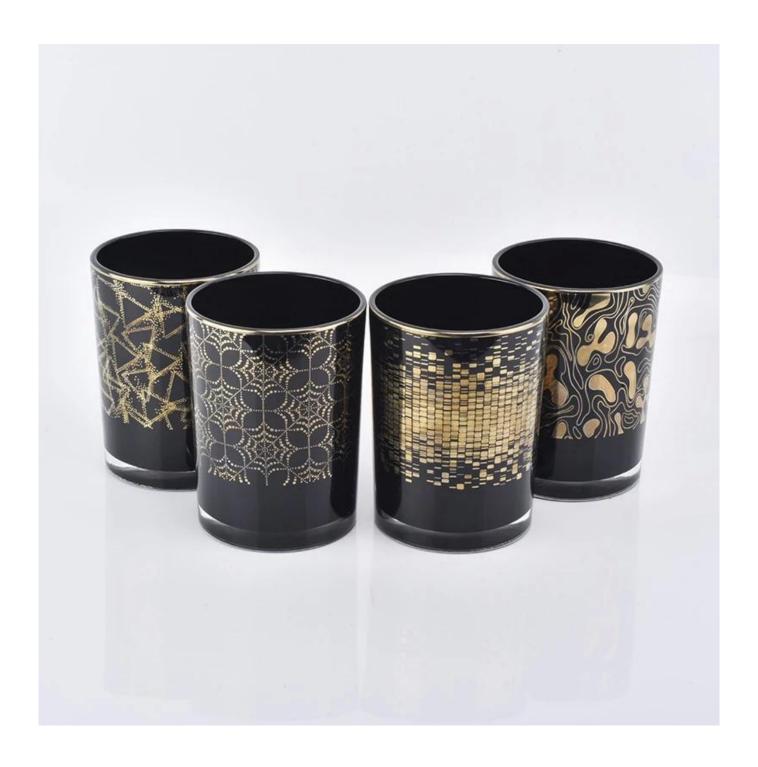

| black glass candle holders with electroplating pattern | n |
|--------------------------------------------------------|---|
|                                                        |   |
|                                                        |   |

| product name  | black glass candle holders with electroplating pattern                                                                 |
|---------------|------------------------------------------------------------------------------------------------------------------------|
| Sample time   | <ul><li>1. 5 days if at exist shaped and size of glass</li><li>2. 15 days if need new shape or size of glass</li></ul> |
| Measure       | SG-88100 Top dia: 88mm Bottom dia:80mm Height:100mm Weight: 325g Capacity: 410ml                                       |
| Packing       | Normal packing,Individual gift box, PVC box, window box, color box, white box, etc                                     |
| Delivery time | Within 35 days after the sample and order confirmed                                                                    |