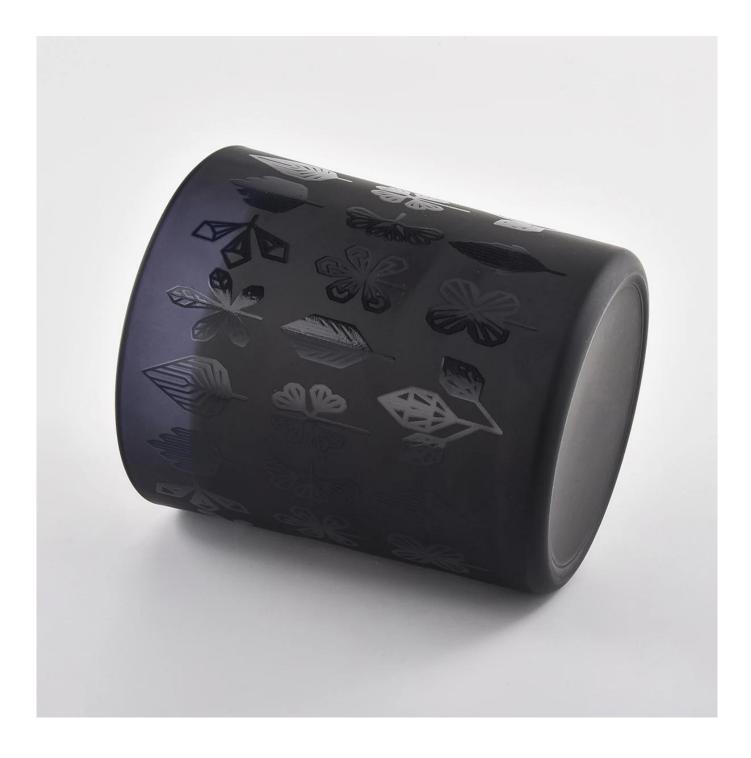

black frosted glass jars for candle making black candle jars with black lids

**Product Description** 

The **luxury glass candle holder is** designed by our professional designers team. It is made from deep processing and kept good quality. It is suitable for home, wedding, party decorations and so on.

| product name   | black frosted glass jars for candle<br>making black candle jars with black lids                                     |
|----------------|---------------------------------------------------------------------------------------------------------------------|
| Sample time    | <ol> <li>5 days if at exist shaped and size of glass</li> <li>15 days if need new shape or size of glass</li> </ol> |
| Measure(mm)    | SG88100<br>Top dia.: 88mm<br>Bottom dia.: 80mm<br>Height: 100mm<br>Capacity: 400ml<br>Weight: 325g                  |
| Packing        | Normal packing, Individual gift box, PVC box, window box, color box, white box, etc                                 |
| Delivery time  | Within 35 days after the sample and order confirmed                                                                 |
| Payment term   | 30% deposit by T/T in advance and the balance against the copy of B/L                                               |
| Shipment       | By sea,by air,by Express and your shipping agent is acceptable                                                      |
| Usage Occasion | Home decor, Wedding Decoration, Wedding Favors, Decoration enhancement,                                             |