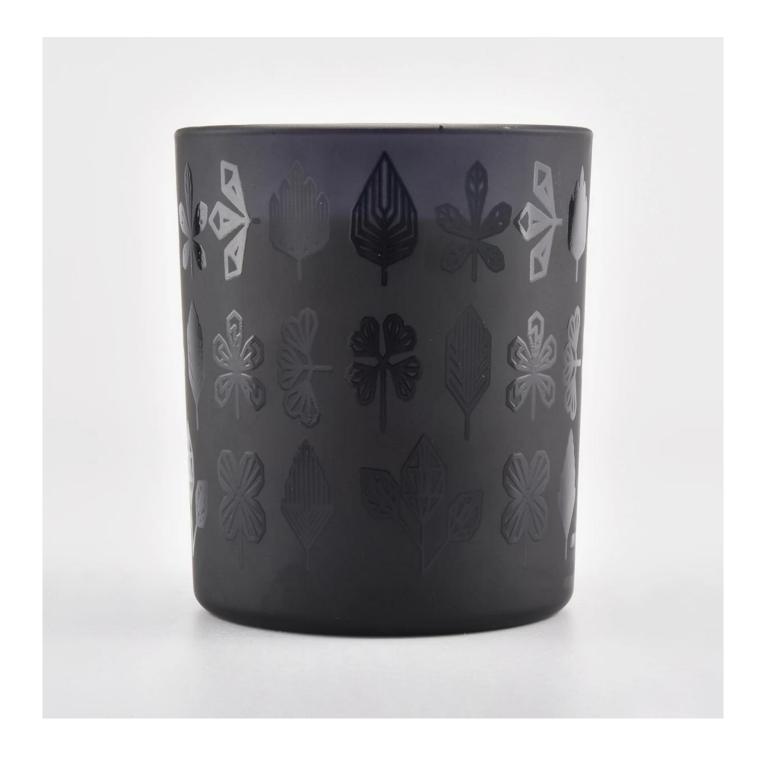

black frosted glass jars for candle making black candle jars with black lids

**Product Description** 

The **luxury glass candle holder is** designed by our professional designers team. It is made from deep processing and kept good quality. It is suitable for home, wedding, party decorations and so on.

| product name   | black frosted glass jars for candle<br>making black candle jars with black lids                                     |
|----------------|---------------------------------------------------------------------------------------------------------------------|
| Sample time    | <ol> <li>5 days if at exist shaped and size of glass</li> <li>15 days if need new shape or size of glass</li> </ol> |
| Measure(mm)    | SG88100<br>Top dia.: 88mm<br>Bottom dia.: 80mm<br>Height: 100mm<br>Capacity: 400ml<br>Weight: 325g                  |
| Packing        | Normal packing, Individual gift box, PVC box, window box, color box, white box, etc                                 |
| Delivery time  | Within 35 days after the sample and order confirmed                                                                 |
| Payment term   | 30% deposit by T/T in advance and the balance against the copy of B/L                                               |
| Shipment       | By sea,by air,by Express and your shipping agent is acceptable                                                      |
| Usage Occasion | Home decor, Wedding Decoration, Wedding Favors, Decoration enhancement,                                             |