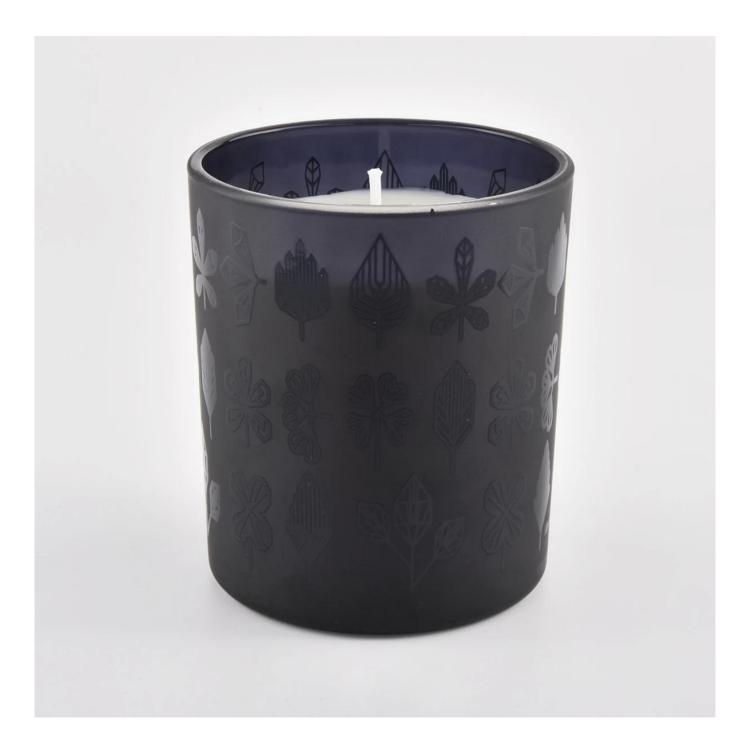

black frosted glass jars for candle making black candle jars with black lids

**Product Description** 

The **luxury glass candle holder is** designed by our professional designers team. It is made from deep processing and kept good quality. It is suitable for home, wedding, party decorations and so on.

| product name   | black frosted glass jars for candle<br>making black candle jars with black lids                                     |
|----------------|---------------------------------------------------------------------------------------------------------------------|
| Sample time    | <ol> <li>5 days if at exist shaped and size of glass</li> <li>15 days if need new shape or size of glass</li> </ol> |
| Measure(mm)    | SG88100<br>Top dia.: 88mm<br>Bottom dia.: 80mm<br>Height: 100mm<br>Capacity: 400ml<br>Weight: 325g                  |
| Packing        | Normal packing, Individual gift box, PVC box, window box, color box, white box, etc                                 |
| Delivery time  | Within 35 days after the sample and order confirmed                                                                 |
| Payment term   | 30% deposit by T/T in advance and the balance against the copy of B/L                                               |
| Shipment       | By sea,by air,by Express and your shipping agent is acceptable                                                      |
| Usage Occasion | Home decor, Wedding Decoration, Wedding Favors, Decoration enhancement,                                             |