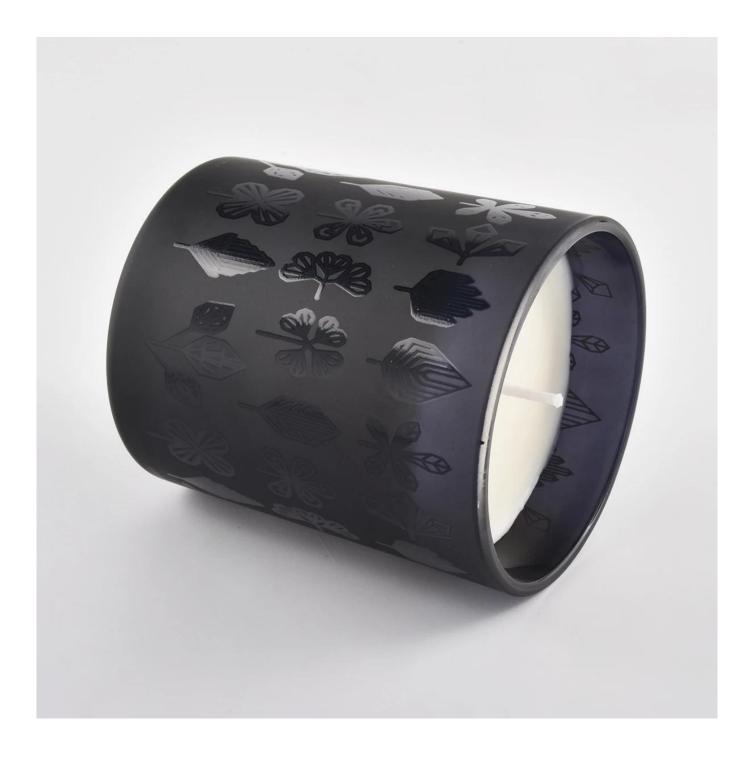

black frosted glass jars for candle making black candle jars with black lids

**Product Description** 

The **luxury glass candle holder is** designed by our professional designers team. It is made from deep processing and kept good quality. It is suitable for home, wedding, party decorations and so on.

| product name   | black frosted glass jars for candle<br>making black candle jars with black lids                                     |
|----------------|---------------------------------------------------------------------------------------------------------------------|
| Sample time    | <ol> <li>5 days if at exist shaped and size of glass</li> <li>15 days if need new shape or size of glass</li> </ol> |
| Measure(mm)    | SG88100<br>Top dia.: 88mm<br>Bottom dia.: 80mm<br>Height: 100mm<br>Capacity: 400ml<br>Weight: 325g                  |
| Packing        | Normal packing, Individual gift box, PVC box, window box, color box, white box, etc                                 |
| Delivery time  | Within 35 days after the sample and order confirmed                                                                 |
| Payment term   | 30% deposit by T/T in advance and the balance against the copy of B/L                                               |
| Shipment       | By sea,by air,by Express and your shipping agent is acceptable                                                      |
| Usage Occasion | Home decor, Wedding Decoration, Wedding Favors, Decoration enhancement,                                             |