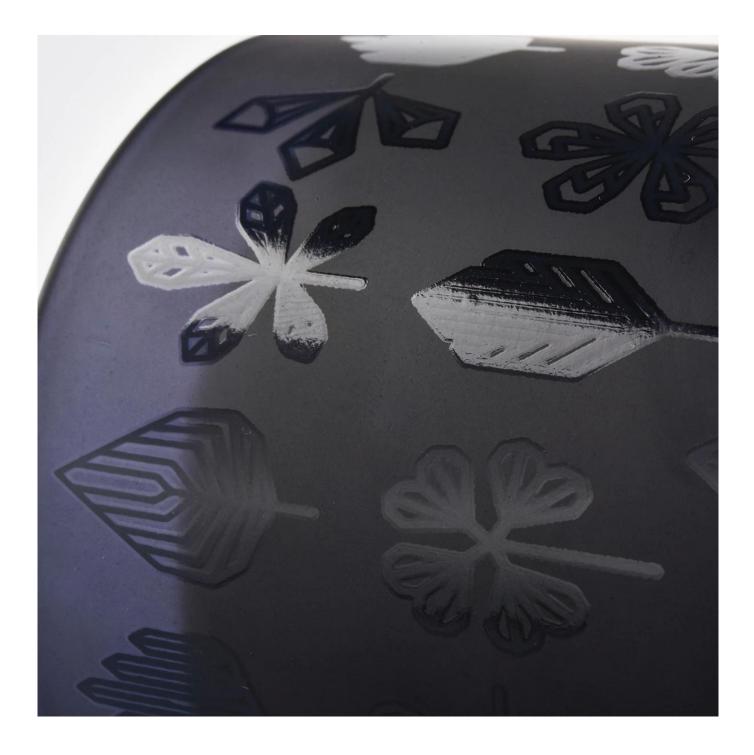

black frosted glass jars for candle making black candle jars with black lids

**Product Description** 

The **luxury glass candle holder is** designed by our professional designers team. It is made from deep processing and kept good quality. It is suitable for home, wedding, party decorations and so on.

| product name   | black frosted glass jars for candle<br>making black candle jars with black lids                                     |
|----------------|---------------------------------------------------------------------------------------------------------------------|
| Sample time    | <ol> <li>5 days if at exist shaped and size of glass</li> <li>15 days if need new shape or size of glass</li> </ol> |
| Measure(mm)    | SG88100<br>Top dia.: 88mm<br>Bottom dia.: 80mm<br>Height: 100mm<br>Capacity: 400ml<br>Weight: 325g                  |
| Packing        | Normal packing, Individual gift box, PVC box, window box, color box, white box, etc                                 |
| Delivery time  | Within 35 days after the sample and order confirmed                                                                 |
| Payment term   | 30% deposit by T/T in advance and the balance against the copy of B/L                                               |
| Shipment       | By sea,by air,by Express and your shipping agent is acceptable                                                      |
| Usage Occasion | Home decor, Wedding Decoration, Wedding Favors, Decoration enhancement,                                             |