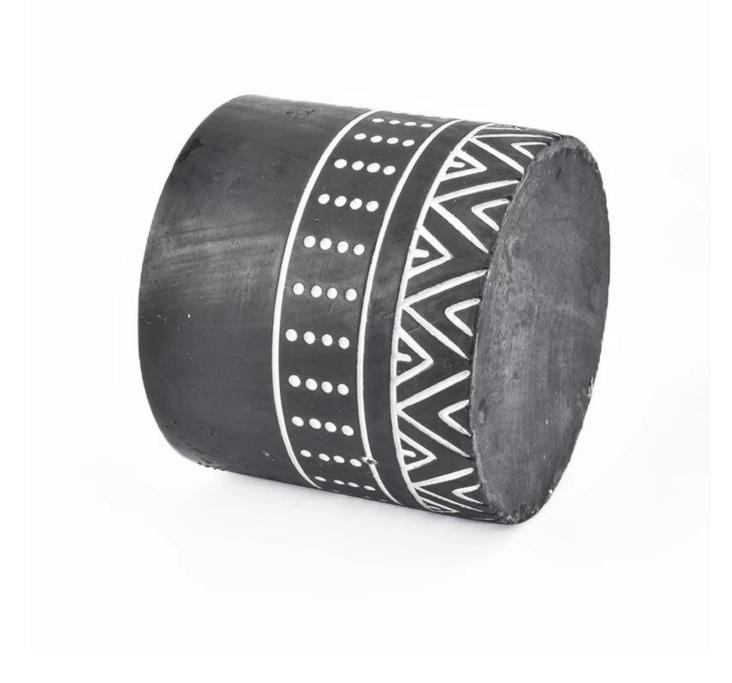

### black candle jar with white decorative lines

## **Protect Customers' Designs**

all the newly designed items haven't been copied in

three years

**Product Description** 

This **ceramic candle jar** is designed by our professional designers team. It is made from deep processing and kept good quality. It is suitable for home, wedding, party decorations and so on.

| product name   | Round shape home modern cement tealight candle holders                                                              |
|----------------|---------------------------------------------------------------------------------------------------------------------|
| Sample time    | <ol> <li>5 days if at exist shaped and size of glass</li> <li>15 days if need new shape or size of glass</li> </ol> |
| Measure(mm)    | Top dia: 84mm<br>Bottom dia:83 mm<br>Height: 72mm<br>Weight: 263g<br>Capacity: 266ml                                |
| Packing        | Normal packing, Individual gift box, PVC box, window box, color box, white box, etc                                 |
| Delivery time  | Within 35 days after the sample and order confirmed                                                                 |
| Payment term   | 30% deposit by T/T in advance and the balance against the copy of B/L                                               |
| Shipment       | By sea,by air,by Express and your shipping agent is acceptable                                                      |
| Usage Occasion | Home decor, Wedding Decoration, Wedding Favors, Decoration enhancement,                                             |