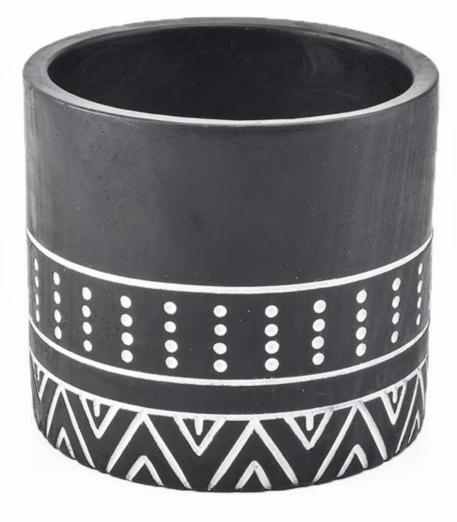

### black candle jar with white decorative lines

## **Protect Customers' Designs**

all the newly designed items haven't been copied in

three years

**Product Description** 

This **ceramic candle jar** is designed by our professional designers team. It is made from deep processing and kept good quality. It is suitable for home, wedding, party decorations and so on.

| product name   | Round shape home modern cement tealight candle holders                                                              |
|----------------|---------------------------------------------------------------------------------------------------------------------|
| Sample time    | <ol> <li>5 days if at exist shaped and size of glass</li> <li>15 days if need new shape or size of glass</li> </ol> |
| Measure(mm)    | Top dia: 84mm<br>Bottom dia:83 mm<br>Height: 72mm<br>Weight: 263g<br>Capacity: 266ml                                |
| Packing        | Normal packing, Individual gift box, PVC box, window box, color box, white box, etc                                 |
| Delivery time  | Within 35 days after the sample and order confirmed                                                                 |
| Payment term   | 30% deposit by T/T in advance and the balance against the copy of B/L                                               |
| Shipment       | By sea,by air,by Express and your shipping agent is acceptable                                                      |
| Usage Occasion | Home decor, Wedding Decoration, Wedding Favors, Decoration enhancement,                                             |