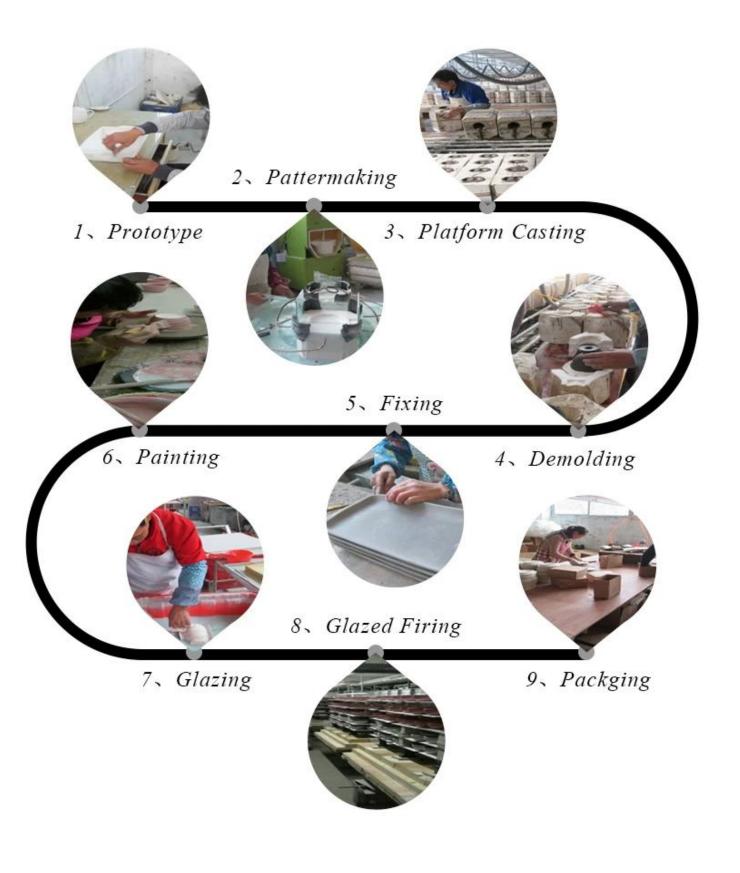

m<br>Height: 72mm<br>Weight: 263g<br>Capacity: 266ml                                |
| Packing        | Normal packing, Individual gift box, PVC box, window box, color box, white box, etc                                 |
| Delivery time  | Within 35 days after the sample and order confirmed                                                                 |
| Payment term   | 30% deposit by T/T in advance and the balance against the copy of B/L                                               |
| Shipment       | By sea,by air,by Express and your shipping agent is acceptable                                                      |
| Usage Occasion | Home decor, Wedding Decoration, Wedding Favors, Decoration enhancement,                                             |









**Process Craft** 



#### **Packaging & Shipping**

We also have **our own professional and international logistic company** for your service.

We are your best choice without any concern.





Factory



#### Exhibition

Sunny Glassware have taken part in various exhibitions since 2002 year, like Shanghai, London, Hongkong show.

We win customers'trust and recognition which improve our brand reputation.



There are more than 5000 products in Shenzhen sample room of Sunny Glassware for your reference.

Our products are famous for all around the world and of superior quality.

We trust firmly that it is too hard to find another suppliers like us in China.

Welcom to Shenzhen office!

# $^{\top}$ SAMPLE ROOM $_{\perp}$



#### Certifications

## <sup>†</sup>CERTIFICATIONS<sub>1</sub>



#### **Sunny Story**