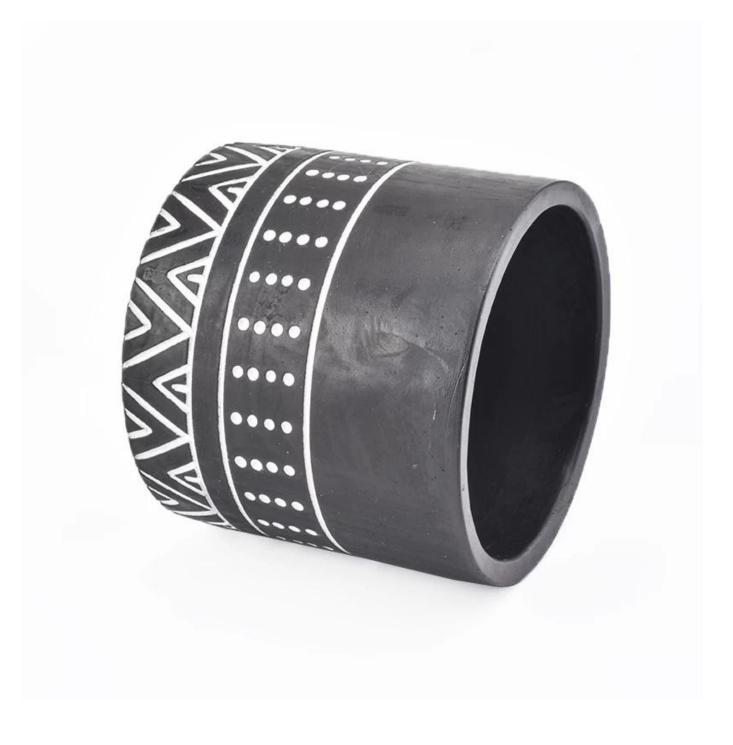

### black candle jar with white decorative lines

## **Protect Customers' Designs**

all the newly designed items haven't been copied in

three years

**Product Description** 

This **ceramic candle jar** is designed by our professional designers team. It is made from deep processing and kept good quality. It is suitable for home, wedding, party decorations and so on.

| product name   | Round shape home modern cement tealight candle holders                                                              |
|----------------|---------------------------------------------------------------------------------------------------------------------|
| Sample time    | <ol> <li>5 days if at exist shaped and size of glass</li> <li>15 days if need new shape or size of glass</li> </ol> |
| Measure(mm)    | Top dia: 84mm<br>Bottom dia:83 mm<br>Height: 72mm<br>Weight: 263g<br>Capacity: 266ml                                |
| Packing        | Normal packing, Individual gift box, PVC box, window box, color box, white box, etc                                 |
| Delivery time  | Within 35 days after the sample and order confirmed                                                                 |
| Payment term   | 30% deposit by T/T in advance and the balance against the copy of B/L                                               |
| Shipment       | By sea,by air,by Express and your shipping agent is acceptable                                                      |
| Usage Occasion | Home decor, Wedding Decoration, Wedding Favors, Decoration enhancement,                                             |