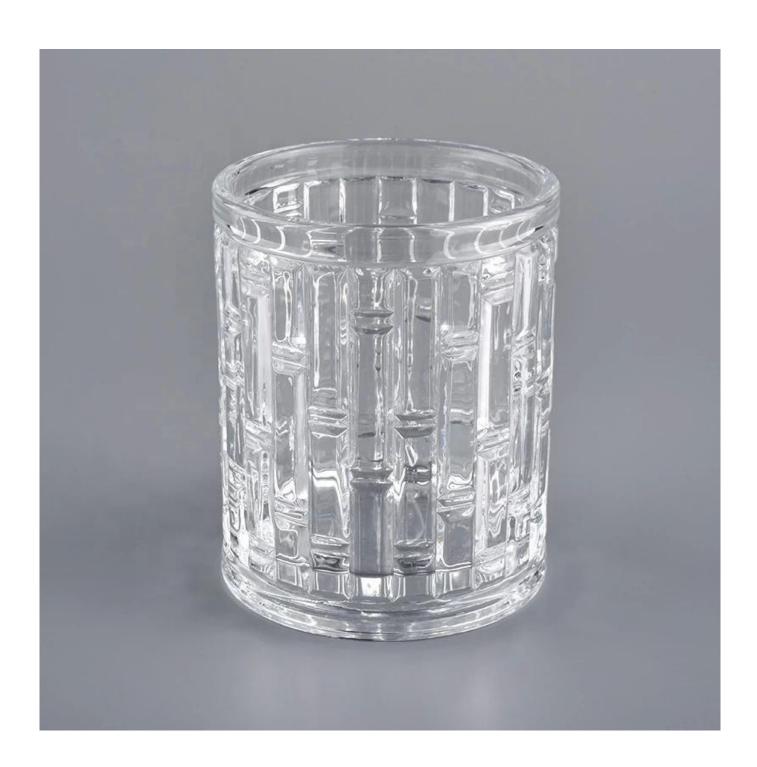

bamboo pattern clear soy wax candle glass jar

| product name  | bamboo pattern clear soy wax candle glass jar                                             |  |  |
|---------------|-------------------------------------------------------------------------------------------|--|--|
| Sample time   | S days if at exist shaped and size of glass     S days if need new shape or size of glass |  |  |
| Measure       | Top dia:95mm<br>Bottom dia:94mm<br>Height:109mm<br>Weight:545g<br>Capacity:480ml          |  |  |
| Packing       | Normal packing, Individual gift box, PVC box, window box, color box, white box, etc       |  |  |
| Delivery time | Within 35 days after the sample and order confirmed                                       |  |  |