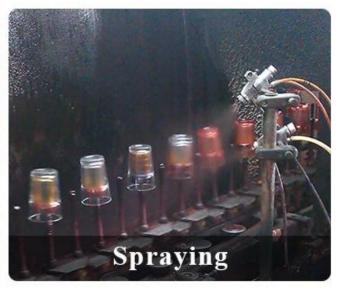

glass |  |  |
| Measure       | Top dia:95mm<br>Bottom dia:94mm<br>Height:109mm<br>Weight:545g<br>Capacity:480ml          |  |  |
| Packing       | Normal packing, Individual gift box, PVC box, window box, color box, white box, etc       |  |  |
| Delivery time | Within 35 days after the sample and order confirmed                                       |  |  |

| Payment term   | 30% deposit by T/T in advance and the balance against the copy of B/L   |
|----------------|-------------------------------------------------------------------------|
| Shipment       | By sea,by air,by Express and your shipping agent is acceptable          |
| Usage Occasion | Home decor, Wedding Decoration, Wedding Favors, Decoration enhancement, |

## **MAIN PRODUCTS**















## **DEEP PROCESSING**









## **Service Story**

Someone ask me, why <u>Sunny Glassware</u> is **the supplier of 80% fragrance brands in the United State**, take a second to listen to my story about <u>candle holders</u> order, you will understand Sunny always stay with you whatever it happens.

Last summer was really a great experience to us, J placed a big order with mass candle holders to Sunny Glassware at August 2018, everyone was so exciting and wanted to make it perfect .

×

Everything goes very well at the beginning, fast move, perfect communication, all is good. A small accessory became a big bomb which is out of our expectation, I wanted us to buy this small accessory in China but he told us this is a very difficult stuff, we digged 7 factories and one of them told us they can produce it. We are happy