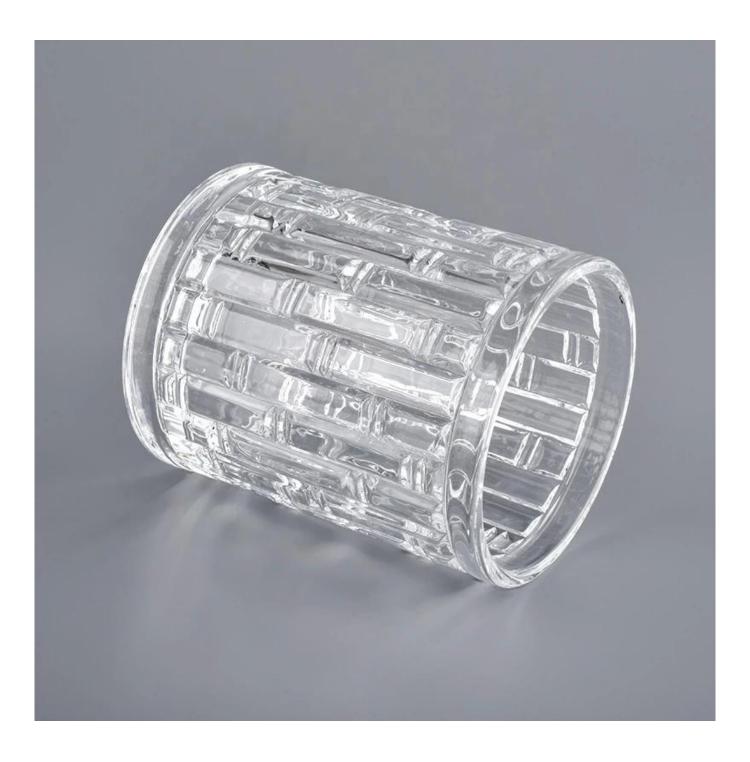

bamboo pattern clear soy wax candle glass jar

## **Product Description**

The **luxury glass candle jars** are designed by our professional designers team. It is made from deep processing and kept good quality. It is suitable for home, wedding, party decorations and so on.

| product name  | bamboo pattern clear soy wax candle glass jar                                             |  |  |
|---------------|-------------------------------------------------------------------------------------------|--|--|
| Sample time   | S days if at exist shaped and size of glass     S days if need new shape or size of glass |  |  |
| Measure       | Top dia:95mm<br>Bottom dia:94mm<br>Height:109mm<br>Weight:545g<br>Capacity:480ml          |  |  |
| Packing       | Normal packing, Individual gift box, PVC box, window box, color box, white box, etc       |  |  |
| Delivery time | Within 35 days after the sample and order confirmed                                       |  |  |