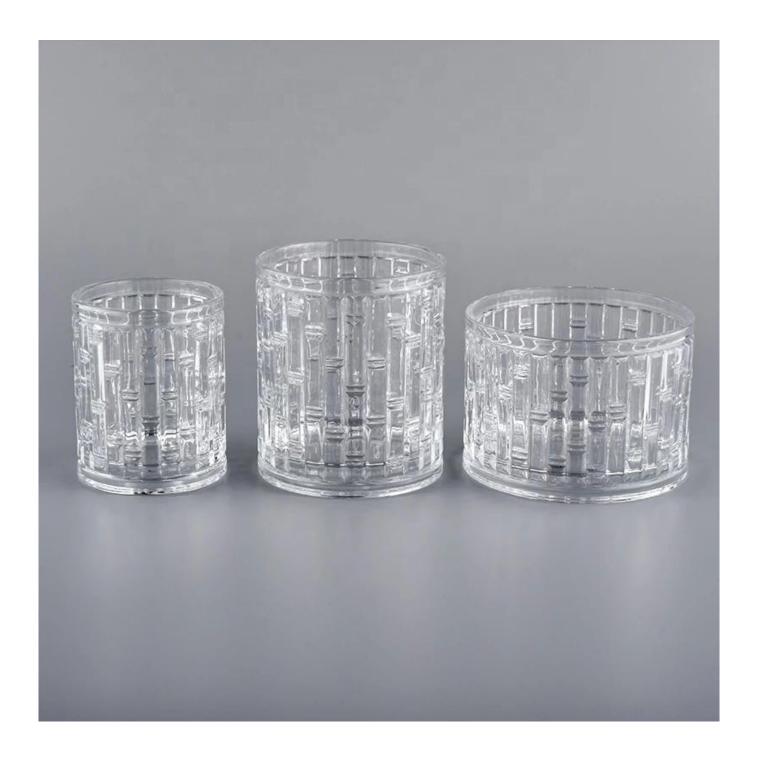

bamboo pattern clear soy wax candle glass jar

| product name  | bamboo pattern clear soy wax candle glass jar                                             |  |  |
|---------------|-------------------------------------------------------------------------------------------|--|--|
| Sample time   | S days if at exist shaped and size of glass     S days if need new shape or size of glass |  |  |
| Measure       | Top dia:95mm<br>Bottom dia:94mm<br>Height:109mm<br>Weight:545g<br>Capacity:480ml          |  |  |
| Packing       | Normal packing, Individual gift box, PVC box, window box, color box, white box, etc       |  |  |
| Delivery time | Within 35 days after the sample and order confirmed                                       |  |  |