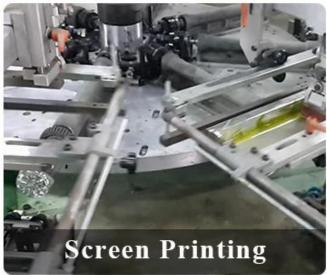

ass |  |  |
| Measure       | Top dia:95mm<br>Bottom dia:94mm<br>Height:109mm<br>Weight:545g<br>Capacity:480ml          |  |  |
| Packing       | Normal packing, Individual gift box, PVC box, window box, color box, white box, etc       |  |  |
| Delivery time | Within 35 days after the sample and order confirmed                                       |  |  |

| Payment term   | 30% deposit by T/T in advance and the balance against the copy of B/L   |
|----------------|-------------------------------------------------------------------------|
| Shipment       | By sea,by air,by Express and your shipping agent is acceptable          |
| Usage Occasion | Home decor, Wedding Decoration, Wedding Favors, Decoration enhancement, |

## **MAIN PRODUCTS**















## **DEEP PROCESSING**









## **Service Story**

Someone ask me, why <u>Sunny Glassware</u> is **the supplier of 80% fragrance brands in the United State**, take a second to listen to my story about <u>candle holders</u> order, you will understand Sunny always stay with you whatever it happens.

Last summer was really a great experience to us, J placed a big order with mass candle holders to Sunny Glassware at August 2018, everyone was so exciting and wanted to make it perfect .

×

Everything goes very well at the beginning, fast move, perfect communication, all is good. A small accessory became a big bomb which is out of our expectation, I wanted us to buy this small accessory in China but he told us this is a very difficult stuff, we digged 7 factories and one of them told us they can produce it. We are happy t