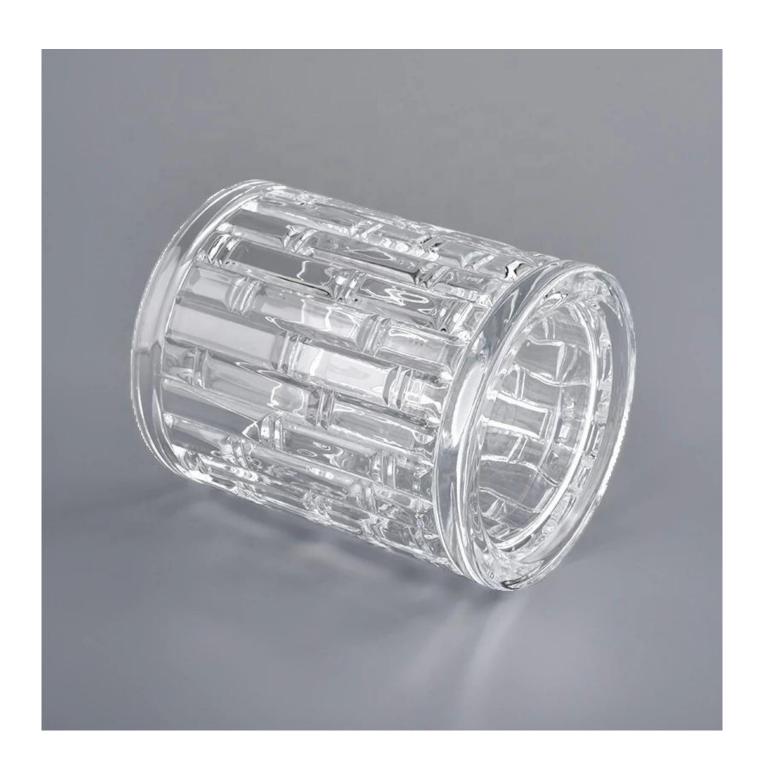

bamboo pattern clear soy wax candle glass jar

| product name  | bamboo pattern clear soy wax candle glass jar                                             |  |  |
|---------------|-------------------------------------------------------------------------------------------|--|--|
| Sample time   | S days if at exist shaped and size of glass     S days if need new shape or size of glass |  |  |
| Measure       | Top dia:95mm<br>Bottom dia:94mm<br>Height:109mm<br>Weight:545g<br>Capacity:480ml          |  |  |
| Packing       | Normal packing, Individual gift box, PVC box, window box, color box, white box, etc       |  |  |
| Delivery time | Within 35 days after the sample and order confirmed                                       |  |  |