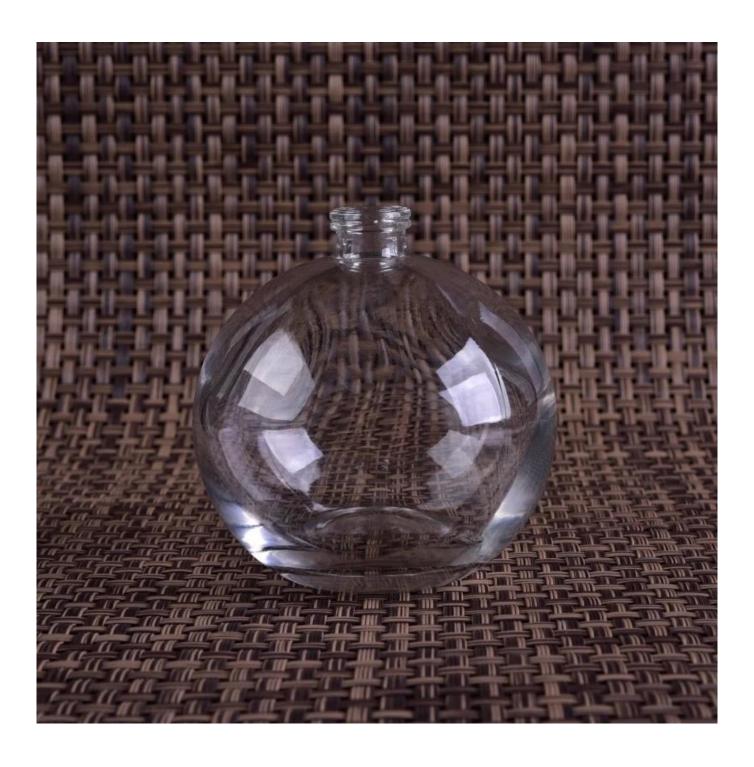

## ball shape 100ml glas perfume bottles

| product name   | ball shape 100ml glas perfume bottles                                                                               |
|----------------|---------------------------------------------------------------------------------------------------------------------|
| Sample time    | <ol> <li>5 days if at exist shaped and size of glass</li> <li>15 days if need new shape or size of glass</li> </ol> |
| Measure(mm)    | Top Dia:1.4cm Bottom Dia:3.5cm Height:7cm Weight:115g Capacity:108ml                                                |
| Packing        | Normal packing,Individual gift box, PVC box, window box, color box, white box, etc                                  |
| Delivery time  | Within 35 days after the sample and order confirmed                                                                 |
| Payment term   | 30% deposit by T/T in advance and the balance against the copy of B/L                                               |
| Shipment       | By sea,by air,by Express and your shipping agent is acceptable                                                      |
| Usage Occasion | Home decor, Wedding Decoration, Wedding Favors, Decoration enhancement,                                             |