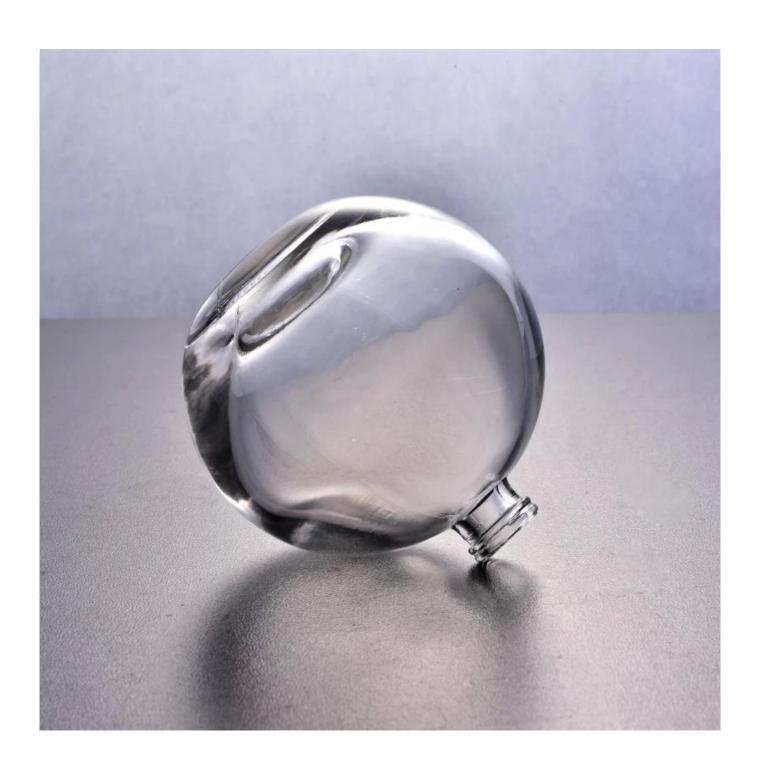

## ball shape 100ml glas perfume bottles

| product name   | ball shape 100ml glas perfume bottles                                                                               |
|----------------|---------------------------------------------------------------------------------------------------------------------|
| Sample time    | <ol> <li>5 days if at exist shaped and size of glass</li> <li>15 days if need new shape or size of glass</li> </ol> |
| Measure(mm)    | Top Dia:1.4cm Bottom Dia:3.5cm Height:7cm Weight:115g Capacity:108ml                                                |
| Packing        | Normal packing,Individual gift box, PVC box, window box, color box, white box, etc                                  |
| Delivery time  | Within 35 days after the sample and order confirmed                                                                 |
| Payment term   | 30% deposit by T/T in advance and the balance against the copy of B/L                                               |
| Shipment       | By sea,by air,by Express and your shipping agent is acceptable                                                      |
| Usage Occasion | Home decor, Wedding Decoration, Wedding Favors, Decoration enhancement,                                             |