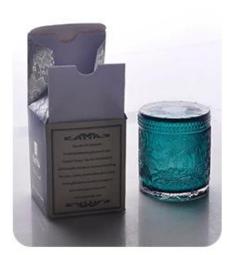

## ball shape 100ml glas perfume bottles

#### **Product Description**

ARTISAN DESIGN: Everything flourishes in spring, this artfully-designed pattern brings people a sense of vitality. This beautiful **perfume bottle** is a perfect home decor piece for flameless fragrance.

| product name   | ball shape 100ml glas perfume bottles                                                                               |
|----------------|---------------------------------------------------------------------------------------------------------------------|
| Sample time    | <ol> <li>5 days if at exist shaped and size of glass</li> <li>15 days if need new shape or size of glass</li> </ol> |
| Measure(mm)    | Top Dia:1.4cm Bottom Dia:3.5cm Height:7cm Weight:115g Capacity:108ml                                                |
| Packing        | Normal packing,Individual gift box, PVC box, window box, color box, white box, etc                                  |
| Delivery time  | Within 35 days after the sample and order confirmed                                                                 |
| Payment term   | 30% deposit by T/T in advance and the balance against the copy of B/L                                               |
| Shipment       | By sea,by air,by Express and your shipping agent is acceptable                                                      |
| Usage Occasion | Home decor, Wedding Decoration, Wedding Favors, Decoration enhancement,                                             |