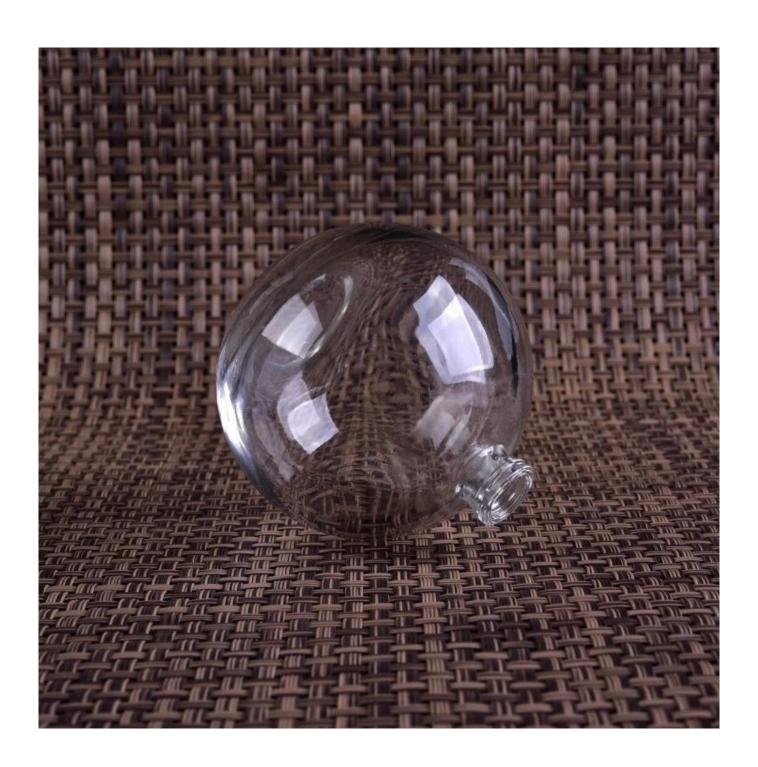

## ball shape 100ml glas perfume bottles

| product name   | ball shape 100ml glas perfume bottles                                                                               |
|----------------|---------------------------------------------------------------------------------------------------------------------|
| Sample time    | <ol> <li>5 days if at exist shaped and size of glass</li> <li>15 days if need new shape or size of glass</li> </ol> |
| Measure(mm)    | Top Dia:1.4cm Bottom Dia:3.5cm Height:7cm Weight:115g Capacity:108ml                                                |
| Packing        | Normal packing,Individual gift box, PVC box, window box, color box, white box, etc                                  |
| Delivery time  | Within 35 days after the sample and order confirmed                                                                 |
| Payment term   | 30% deposit by T/T in advance and the balance against the copy of B/L                                               |
| Shipment       | By sea,by air,by Express and your shipping agent is acceptable                                                      |
| Usage Occasion | Home decor, Wedding Decoration, Wedding Favors, Decoration enhancement,                                             |