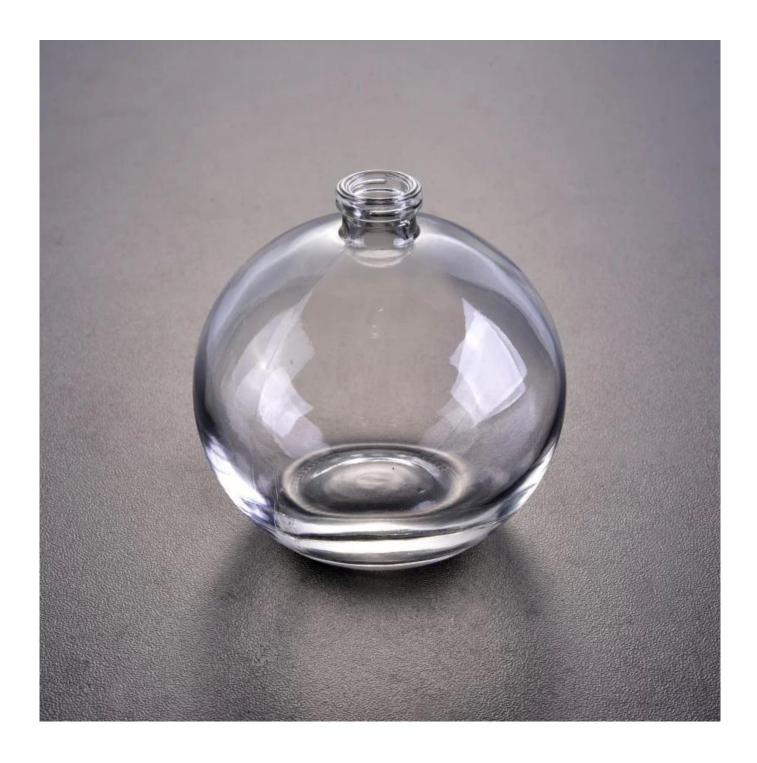

## ball shape 100ml glas perfume bottles

#### **Product Description**

ARTISAN DESIGN: Everything flourishes in spring, this artfully-designed pattern brings people a sense of vitality. This beautiful **perfume bottle** is a perfect home decor piece for flameless fragrance.

| product name   | ball shape 100ml glas perfume bottles                                                                               |
|----------------|---------------------------------------------------------------------------------------------------------------------|
| Sample time    | <ol> <li>5 days if at exist shaped and size of glass</li> <li>15 days if need new shape or size of glass</li> </ol> |
| Measure(mm)    | Top Dia:1.4cm Bottom Dia:3.5cm Height:7cm Weight:115g Capacity:108ml                                                |
| Packing        | Normal packing,Individual gift box, PVC box, window box, color box, white box, etc                                  |
| Delivery time  | Within 35 days after the sample and order confirmed                                                                 |
| Payment term   | 30% deposit by T/T in advance and the balance against the copy of B/L                                               |
| Shipment       | By sea,by air,by Express and your shipping agent is acceptable                                                      |
| Usage Occasion | Home decor, Wedding Decoration, Wedding Favors, Decoration enhancement,                                             |