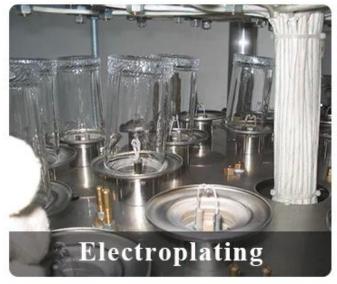

p dia:85mm Bottom dia: 85mm Height: 81mm Weight:360g Capacity: 280ml Lid: Top dia:85mm Height: 55mm Weight:130g |

| Packing        | Normal packing,Individual gift box, PVC box, window box, color box, white box, etc |
|----------------|------------------------------------------------------------------------------------|
| Delivery time  | Within 35 days after the sample and order confirmed                                |
| Payment term   | 30% deposit by T/T in advance and the balance against the copy of B/L              |
| Shipment       | By sea,by air,by Express and your shipping agent is acceptable                     |
| Usage Occasion | Home decor, Wedding Decoration, Wedding Favors, Decoration enhancement,            |

## **MAIN PRODUCTS**















## **DEEP PROCESSING**









## **Service Story**

Someone ask me, why <u>Sunny Glassware</u> is **the supplier of 80% fragrance brands in the United State**, take a second to listen to my story about <u>candle holders</u> order, you will understand Sunny always stay with you whatever it happens.

Last summer was really a great experience to us, J placed a big order with mass candle holders to Sunny Glassware at August 2018, everyone was so exciting and wanted to make it perfect .

×

Everything goes very well at the beginning, fast move, perfect communication, all is good. A small accessory became a big bomb which is out of our expectation, I wanted us to buy this small accessory in China but he told us this is a very difficult stuff, we digged 7 factories and one of them told us they can produce it. We are h