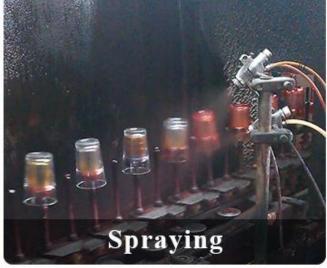

dia:85mm Bottom dia: 85mm Height: 81mm Weight:360g Capacity: 280ml Lid: Top dia:85mm Height: 55mm Weight:130g |

| Packing        | Normal packing,Individual gift box, PVC box, window box, color box, white box, etc |
|----------------|------------------------------------------------------------------------------------|
| Delivery time  | Within 35 days after the sample and order confirmed                                |
| Payment term   | 30% deposit by T/T in advance and the balance against the copy of B/L              |
| Shipment       | By sea,by air,by Express and your shipping agent is acceptable                     |
| Usage Occasion | Home decor, Wedding Decoration, Wedding Favors, Decoration enhancement,            |

## **MAIN PRODUCTS**















## **DEEP PROCESSING**









## **Service Story**

Someone ask me, why <u>Sunny Glassware</u> is **the supplier of 80% fragrance brands in the United State**, take a second to listen to my story about <u>candle holders</u> order, you will understand Sunny always stay with you whatever it happens.

Last summer was really a great experience to us, J placed a big order with mass candle holders to Sunny Glassware at August 2018, everyone was so exciting and wanted to make it perfect .

×

Everything goes very well at the beginning, fast move, perfect communication, all is good. A small accessory became a big bomb which is out of our expectation, I wanted us to buy this small accessory in China but he told us this is a very difficult stuff, we digged 7 factories and one of them told us they can produce it. We are hap