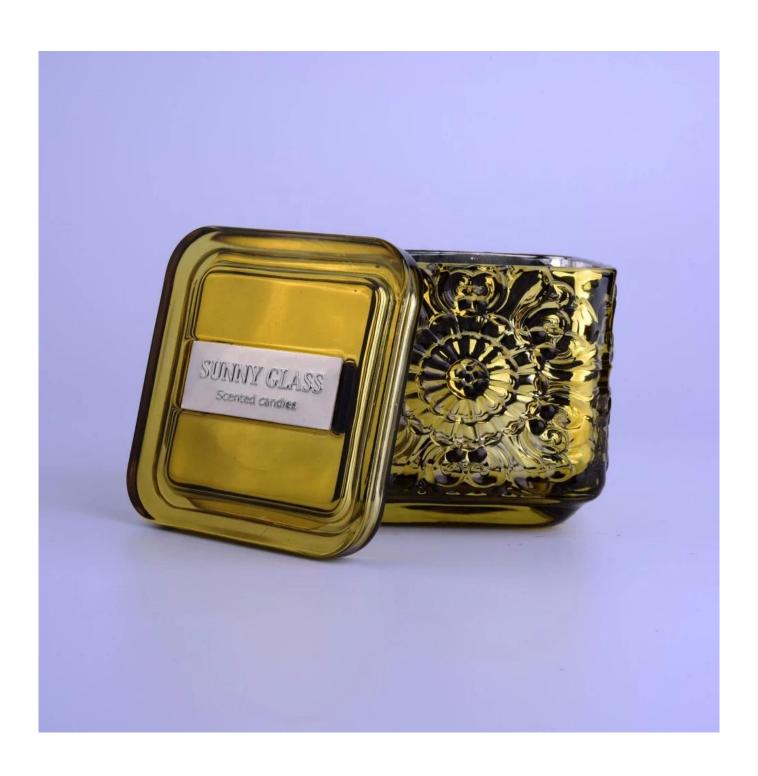

| Wholesales square gold | crystal g | lass candle | holder with | ı lid |
|------------------------|-----------|-------------|-------------|-------|
|                        |           |             |             |       |
|                        |           |             |             |       |
|                        |           |             |             |       |
|                        |           |             |             |       |
|                        |           |             |             |       |
|                        |           |             |             |       |
|                        |           |             |             |       |
|                        |           |             |             |       |
|                        |           |             |             |       |
|                        |           |             |             |       |
|                        |           |             |             |       |

## **Product Description**

The **luxury glass candle jars** are designed by our professional designers team. It is made from deep processing and kept good quality. It is suitable for home, wedding, party decorations and so on.

| product name | Wholesales square gold crystal glass candle holder with lid                                                             |
|--------------|-------------------------------------------------------------------------------------------------------------------------|
| Sample time  | <ol> <li>5 days if at exist shaped and size of glass</li> <li>15 days if need new shape or size of glass</li> </ol>     |
| Measure      | Body: Top dia:85mm Bottom dia: 85mm Height: 81mm Weight:360g Capacity: 280ml Lid: Top dia:85mm Height: 55mm Weight:130g |