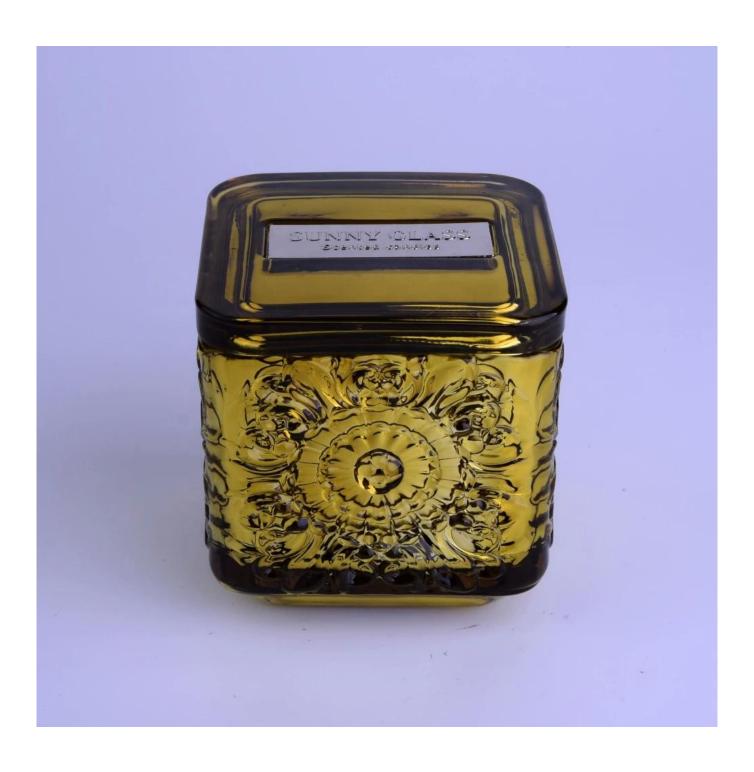

| Wholesales square gold | crystal g | lass candle | holder with | ı lid |
|------------------------|-----------|-------------|-------------|-------|
|                        |           |             |             |       |
|                        |           |             |             |       |
|                        |           |             |             |       |
|                        |           |             |             |       |
|                        |           |             |             |       |
|                        |           |             |             |       |
|                        |           |             |             |       |
|                        |           |             |             |       |
|                        |           |             |             |       |
|                        |           |             |             |       |
|                        |           |             |             |       |

| product name | Wholesales square gold crystal glass candle holder with lid                                                             |
|--------------|-------------------------------------------------------------------------------------------------------------------------|
| Sample time  | <ol> <li>5 days if at exist shaped and size of glass</li> <li>15 days if need new shape or size of glass</li> </ol>     |
| Measure      | Body: Top dia:85mm Bottom dia: 85mm Height: 81mm Weight:360g Capacity: 280ml Lid: Top dia:85mm Height: 55mm Weight:130g |