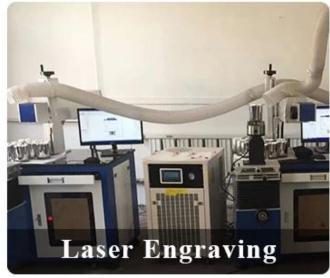

a:85mm Bottom dia: 85mm Height: 81mm Weight:360g Capacity: 280ml Lid: Top dia:85mm Height: 55mm Weight:130g |

| Packing        | Normal packing,Individual gift box, PVC box, window box, color box, white box, etc |
|----------------|------------------------------------------------------------------------------------|
| Delivery time  | Within 35 days after the sample and order confirmed                                |
| Payment term   | 30% deposit by T/T in advance and the balance against the copy of B/L              |
| Shipment       | By sea,by air,by Express and your shipping agent is acceptable                     |
| Usage Occasion | Home decor, Wedding Decoration, Wedding Favors, Decoration enhancement,            |

## **MAIN PRODUCTS**















## **DEEP PROCESSING**









## **Service Story**

Someone ask me, why <u>Sunny Glassware</u> is **the supplier of 80% fragrance brands in the United State**, take a second to listen to my story about <u>candle holders</u> order, you will understand Sunny always stay with you whatever it happens.

Last summer was really a great experience to us, J placed a big order with mass candle holders to Sunny Glassware at August 2018, everyone was so exciting and wanted to make it perfect .

×

Everything goes very well at the beginning, fast move, perfect communication, all is good. A small accessory became a big bomb which is out of our expectation, I wanted us to buy this small accessory in China but he told us this is a very difficult stuff, we digged 7 factories and one of them told us they can produce it. We are happy