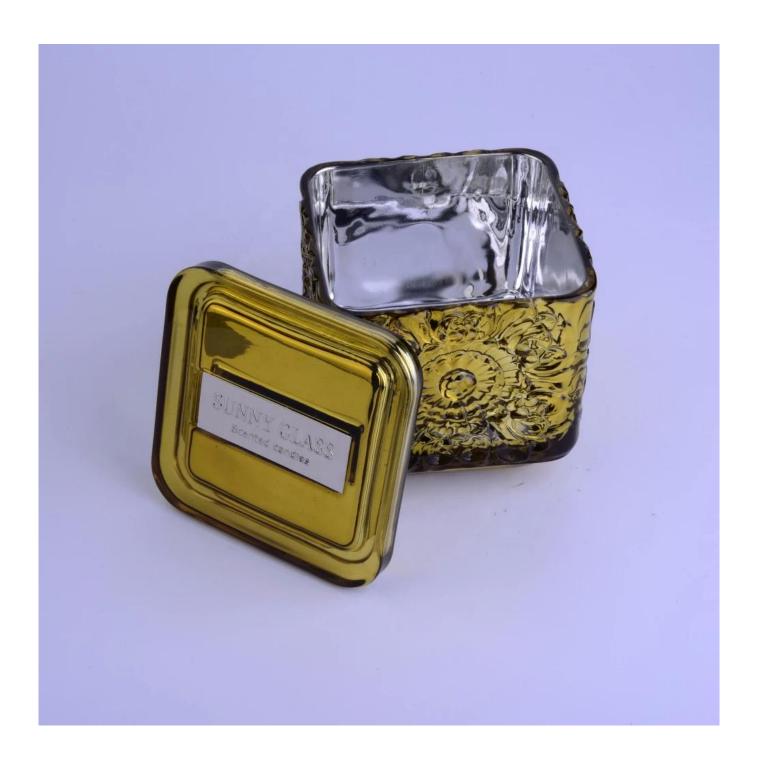

| Wholesales square gold | crystal g | lass candle | holder with | ı lid |
|------------------------|-----------|-------------|-------------|-------|
|                        |           |             |             |       |
|                        |           |             |             |       |
|                        |           |             |             |       |
|                        |           |             |             |       |
|                        |           |             |             |       |
|                        |           |             |             |       |
|                        |           |             |             |       |
|                        |           |             |             |       |
|                        |           |             |             |       |
|                        |           |             |             |       |
|                        |           |             |             |       |

## **Product Description**

The **luxury glass candle jars** are designed by our professional designers team. It is made from deep processing and kept good quality. It is suitable for home, wedding, party decorations and so on.

| product name | Wholesales square gold crystal glass candle holder with lid                                                             |
|--------------|-------------------------------------------------------------------------------------------------------------------------|
| Sample time  | <ol> <li>5 days if at exist shaped and size of glass</li> <li>15 days if need new shape or size of glass</li> </ol>     |
| Measure      | Body: Top dia:85mm Bottom dia: 85mm Height: 81mm Weight:360g Capacity: 280ml Lid: Top dia:85mm Height: 55mm Weight:130g |