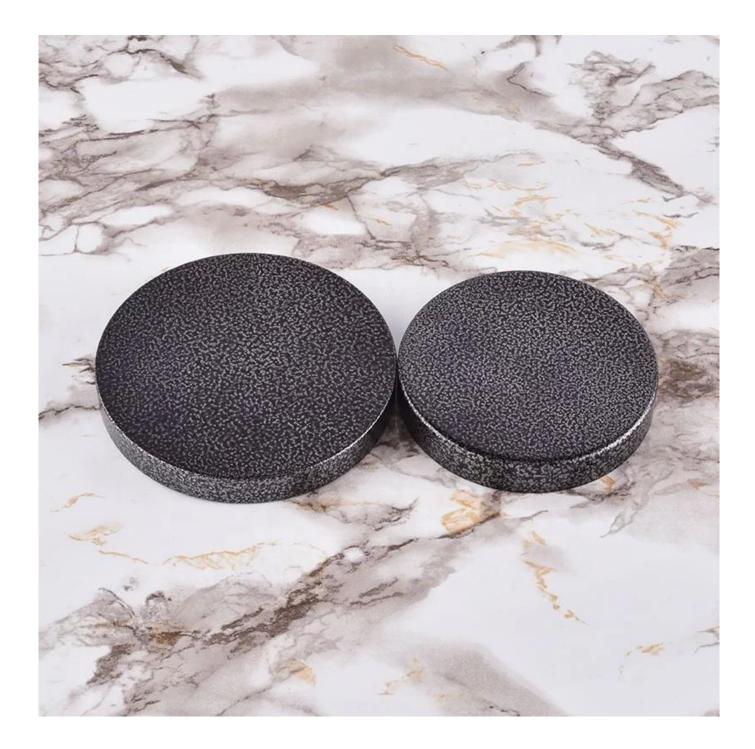

## Wholesales round Custom grey metal lid for candle jars

### **Product Description**

The lids are designed by our professional designers team. It is made from deep processing and kept good quality. It is suitable for candle jars, other bottles and so on.

| Inroduct name  | Wholesales round Custom grey metal lid for<br>candle jars                                         |
|----------------|---------------------------------------------------------------------------------------------------|
| Sample time    | <ol> <li>5 days if at exist shaped and size</li> <li>15 days if need new shape or size</li> </ol> |
| Packing        | Normal packing,Individual gift box, PVC box, window box, color box, white box, etc                |
| Delivery time  | Within 35 days after the sample and order confirmed                                               |
| Payment term   | 30% deposit by T/T in advance and the balance against the copy of B/L                             |
| Shipment       | By sea,by air,by Express and your shipping agent is acceptable                                    |
| Usage Occasion | Home decor, Wedding Decoration, Wedding Favors, Decoration enhancement,                           |