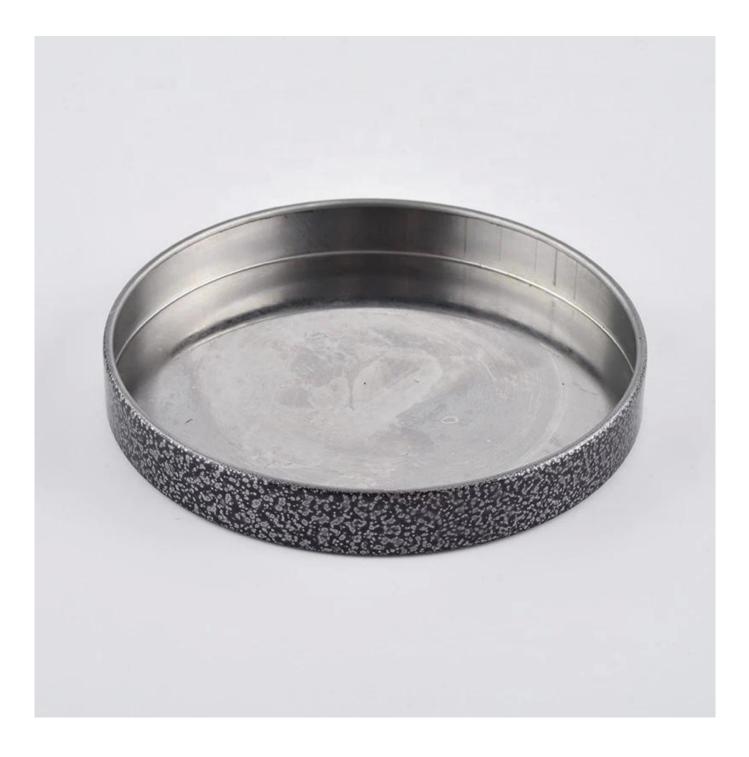

## Wholesales round Custom grey metal lid for candle jars

### **Product Description**

The lids are designed by our professional designers team. It is made from deep processing and kept good quality. It is suitable for candle jars, other bottles and so on.

| Inroduct name  | Wholesales round Custom grey metal lid for<br>candle jars                                         |
|----------------|---------------------------------------------------------------------------------------------------|
| Sample time    | <ol> <li>5 days if at exist shaped and size</li> <li>15 days if need new shape or size</li> </ol> |
| Packing        | Normal packing,Individual gift box, PVC box, window box, color box, white box, etc                |
| Delivery time  | Within 35 days after the sample and order confirmed                                               |
| Payment term   | 30% deposit by T/T in advance and the balance against the copy of B/L                             |
| Shipment       | By sea,by air,by Express and your shipping agent is acceptable                                    |
| Usage Occasion | Home decor, Wedding Decoration, Wedding Favors, Decoration enhancement,                           |