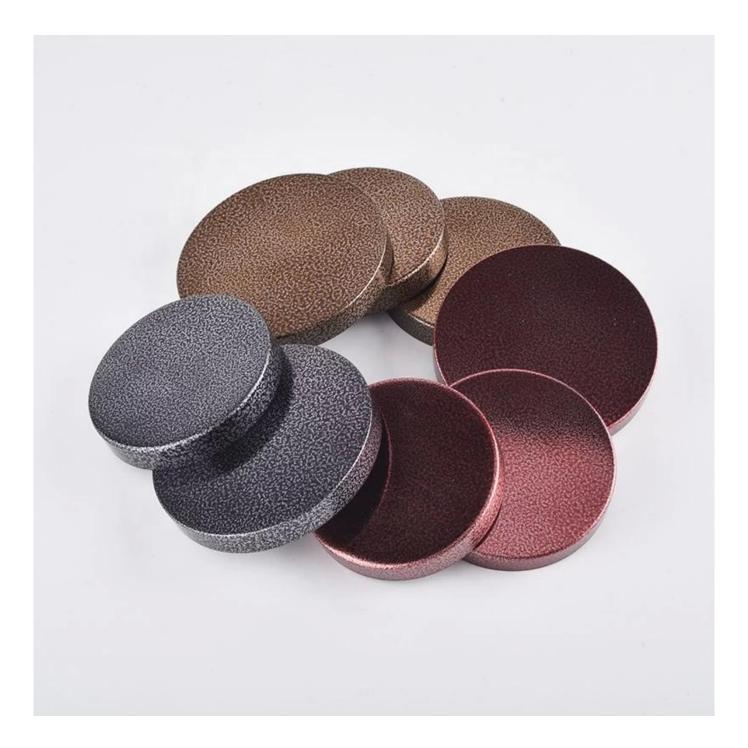

## Wholesales round Custom grey metal lid for candle jars

### **Product Description**

The lids are designed by our professional designers team. It is made from deep processing and kept good quality. It is suitable for candle jars, other bottles and so on.

| Inroduct name  | Wholesales round Custom grey metal lid for<br>candle jars                                         |
|----------------|---------------------------------------------------------------------------------------------------|
| Sample time    | <ol> <li>5 days if at exist shaped and size</li> <li>15 days if need new shape or size</li> </ol> |
| Packing        | Normal packing,Individual gift box, PVC box, window box, color box, white box, etc                |
| Delivery time  | Within 35 days after the sample and order confirmed                                               |
| Payment term   | 30% deposit by T/T in advance and the balance against the copy of B/L                             |
| Shipment       | By sea,by air,by Express and your shipping agent is acceptable                                    |
| Usage Occasion | Home decor, Wedding Decoration, Wedding Favors, Decoration enhancement,                           |