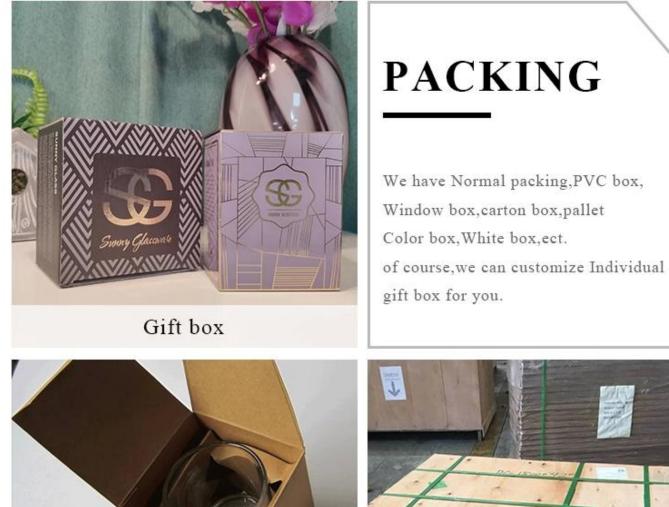

### **Product Description**

The lids are designed by our professional designers team. It is made from deep processing and kept good quality. It is suitable for candle jars, other bottles and so on.

| Inroduct name  | Wholesales round Custom grey metal lid for<br>candle jars                                         |
|----------------|---------------------------------------------------------------------------------------------------|
| Sample time    | <ol> <li>5 days if at exist shaped and size</li> <li>15 days if need new shape or size</li> </ol> |
| Packing        | Normal packing,Individual gift box, PVC box, window box, color box, white box, etc                |
| Delivery time  | Within 35 days after the sample and order confirmed                                               |
| Payment term   | 30% deposit by T/T in advance and the balance against the copy of B/L                             |
| Shipment       | By sea,by air,by Express and your shipping agent is acceptable                                    |
| Usage Occasion | Home decor, Wedding Decoration, Wedding Favors, Decoration enhancement,                           |

We also have our own professional and international logistic company for

## your service. We are your best choice without any concern.

Carton