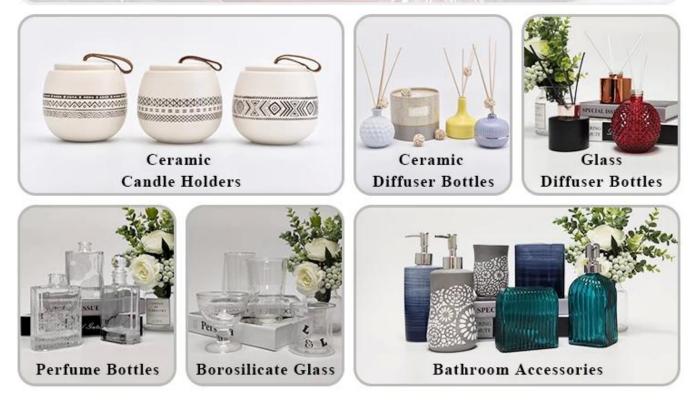

br>Weight:302g<br>Capacity:693ml                                   |
| Packing       | Normal packing,Individual gift box, PVC box, window box, color box, white box, etc                                  |
| Delivery time | Within 35 days after the sample and order confirmed                                                                 |
| Payment term  | 30% deposit by T/T in advance and the balance against the copy of B/L                                               |

| Shipment       | By sea,by air,by Express and your shipping agent is acceptable       |
|----------------|----------------------------------------------------------------------|
| Usage Occasion | Home decor,Wedding Decoration,Wedding Favors,Decoration enhancement, |

## **MAIN PRODUCTS**



**Glass Candle Holders** 



**Process Craft** 

## **DEEP PROCESSING**



### Service Story

Someone ask me, why <u>Sunny Glassware</u> is **the supplier of 80% fragrance brands in the United State**, take a second to listen to my story about<u>candle</u> <u>holders</u> order, you will understand Sunny always stay with you whatever it happens. Last summer was really a great experience to us, J placed a big order with mass candle holders to Sunny Glassware at August 2018, everyone was so exciting and wanted to make it perfect .

Everything goes very well at the beginning, fast move, perfect communication, all is good. A small accessory became a big bomb which is out of our expectation, I wanted us to buy this small accessory in China but he told us this is a very difficult stuff, we digged 7 factories and one of the