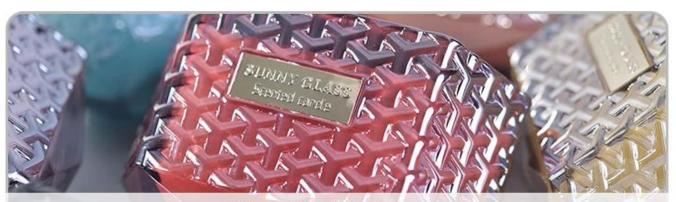

### **Product Description**

The **luxury glass candle jars** are designed by our professional designers team. It is made from deep processing and kept good quality. It is suitable for home, wedding, party decorations and so on.

| product name  | 700ml Wholesales candle container<br>glass candle jars in bulk                                                      |
|---------------|---------------------------------------------------------------------------------------------------------------------|
| Sample time   | <ol> <li>5 days if at exist shaped and size of glass</li> <li>15 days if need new shape or size of glass</li> </ol> |
| Measure       | Top dia:90mm<br>Bottom dia:105mm<br>Height:105mm<br>Weight:302g<br>Capacity:693ml                                   |
| Packing       | Normal packing,Individual gift box, PVC box, window box, color box, white box, etc                                  |
| Delivery time | Within 35 days after the sample and order confirmed                                                                 |
| Payment term  | 30% deposit by T/T in advance and the balance against the copy of B/L                                               |