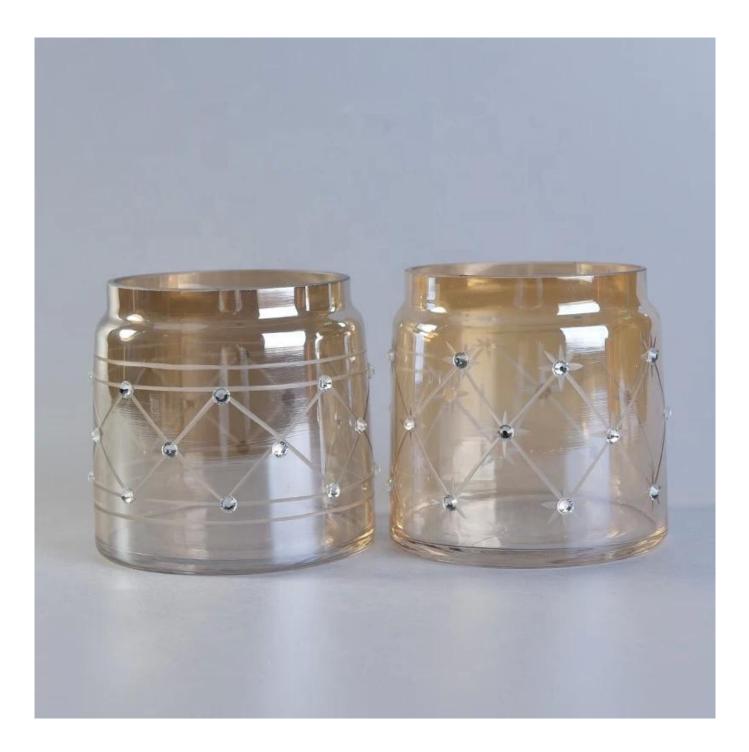

### **Product Description**

The **luxury glass candle jars** are designed by our professional designers team. It is made from deep processing and kept good quality. It is suitable for home, wedding, party decorations and so on.

| product name  | 700ml Wholesales candle container<br>glass candle jars in bulk                                                      |
|---------------|---------------------------------------------------------------------------------------------------------------------|
| Sample time   | <ol> <li>5 days if at exist shaped and size of glass</li> <li>15 days if need new shape or size of glass</li> </ol> |
| Measure       | Top dia:90mm<br>Bottom dia:105mm<br>Height:105mm<br>Weight:302g<br>Capacity:693ml                                   |
| Packing       | Normal packing,Individual gift box, PVC box, window box, color box, white box, etc                                  |
| Delivery time | Within 35 days after the sample and order confirmed                                                                 |
| Payment term  | 30% deposit by T/T in advance and the balance against the copy of B/L                                               |