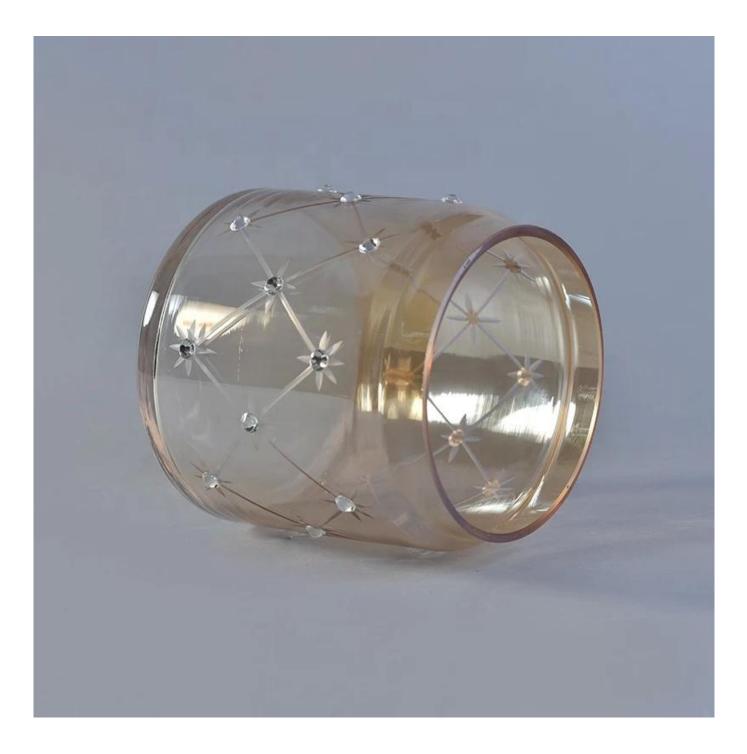

### **Product Description**

The **luxury glass candle jars** are designed by our professional designers team. It is made from deep processing and kept good quality. It is suitable for home, wedding, party decorations and so on.

| product name  | 700ml Wholesales candle container<br>glass candle jars in bulk                                                      |
|---------------|---------------------------------------------------------------------------------------------------------------------|
| Sample time   | <ol> <li>5 days if at exist shaped and size of glass</li> <li>15 days if need new shape or size of glass</li> </ol> |
| Measure       | Top dia:90mm<br>Bottom dia:105mm<br>Height:105mm<br>Weight:302g<br>Capacity:693ml                                   |
| Packing       | Normal packing,Individual gift box, PVC box, window box, color box, white box, etc                                  |
| Delivery time | Within 35 days after the sample and order confirmed                                                                 |
| Payment term  | 30% deposit by T/T in advance and the balance against the copy of B/L                                               |