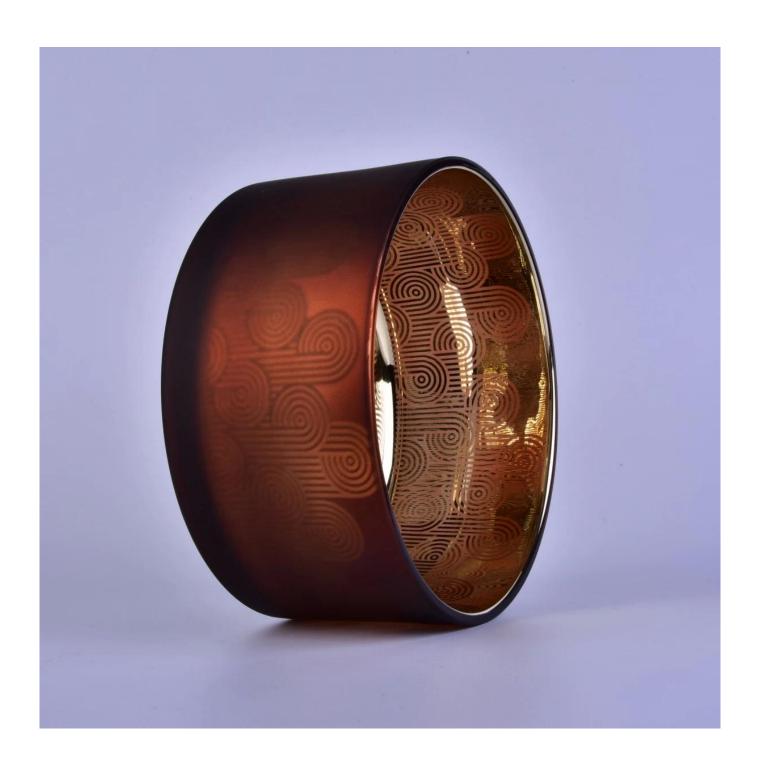

| Wholesales large matte glass candle holder container |  |  |  |  |  |
|------------------------------------------------------|--|--|--|--|--|
|                                                      |  |  |  |  |  |
|                                                      |  |  |  |  |  |
|                                                      |  |  |  |  |  |

## **Product Description**

The **luxury glass candle jars** are designed by our professional designers team. It is made from deep processing and kept good quality. It is suitable for home, wedding, party decorations and so on.

| product name   | Wholesales large matte glass candle holder container                                       |
|----------------|--------------------------------------------------------------------------------------------|
| Sample time    | 5 days if at exist shaped and size of glass     15 days if need new shape or size of glass |
| Packing        | Normal packing,Individual gift box, PVC box, window box, color box, white box, etc         |
| Delivery time  | Within 35 days after the sample and order confirmed                                        |
| Payment term   | 30% deposit by T/T in advance and the balance against the copy of B/L                      |
| Shipment       | By sea,by air,by Express and your shipping agent is acceptable                             |
| Usage Occasion | Home decor, Wedding Decoration, Wedding Favors, Decoration enhancement,                    |