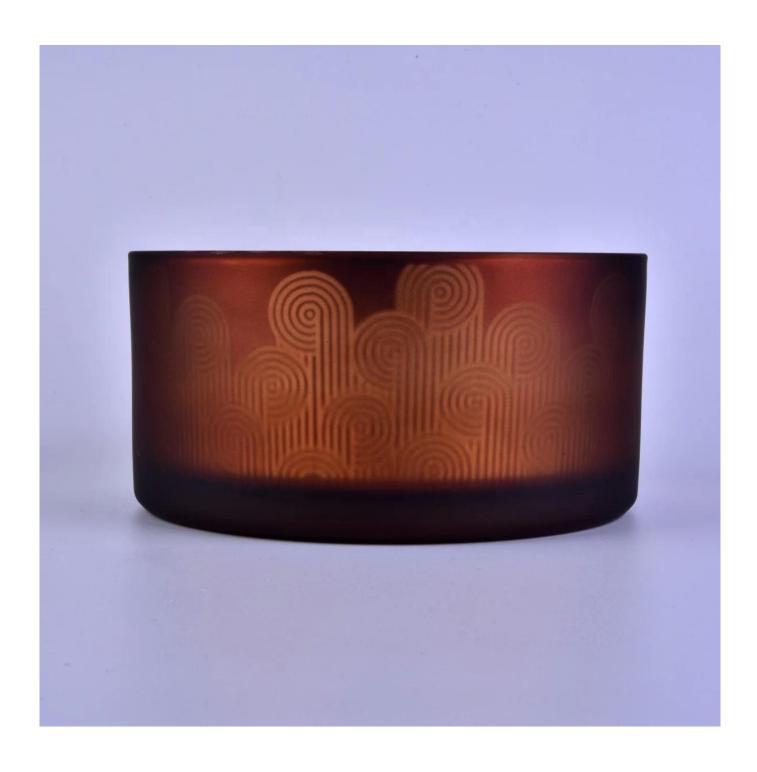

| Wholesales large matte glass candle holder container |  |  |  |  |  |
|------------------------------------------------------|--|--|--|--|--|
|                                                      |  |  |  |  |  |
|                                                      |  |  |  |  |  |
|                                                      |  |  |  |  |  |

## **Product Description**

The **luxury glass candle jars** are designed by our professional designers team. It is made from deep processing and kept good quality. It is suitable for home, wedding, party decorations and so on.

| product name   | Wholesales large matte glass candle holder container                                       |
|----------------|--------------------------------------------------------------------------------------------|
| Sample time    | 5 days if at exist shaped and size of glass     15 days if need new shape or size of glass |
| Packing        | Normal packing,Individual gift box, PVC box, window box, color box, white box, etc         |
| Delivery time  | Within 35 days after the sample and order confirmed                                        |
| Payment term   | 30% deposit by T/T in advance and the balance against the copy of B/L                      |
| Shipment       | By sea,by air,by Express and your shipping agent is acceptable                             |
| Usage Occasion | Home decor, Wedding Decoration, Wedding Favors, Decoration enhancement,                    |