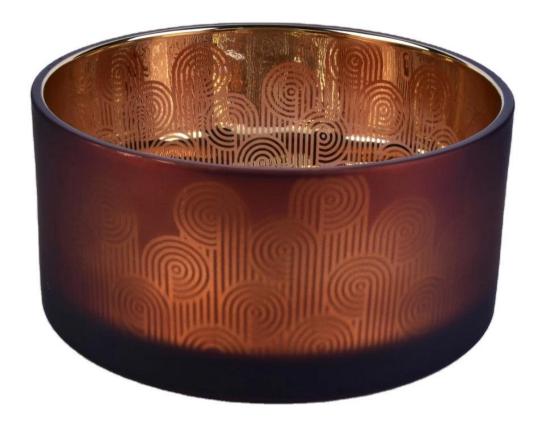

| Wholesales large matte glass candle holder container |  |  |  |  |  |
|------------------------------------------------------|--|--|--|--|--|
|                                                      |  |  |  |  |  |
|                                                      |  |  |  |  |  |
|                                                      |  |  |  |  |  |

## **Product Description**

The **luxury glass candle jars** are designed by our professional designers team. It is made from deep processing and kept good quality. It is suitable for home, wedding, party decorations and so on.