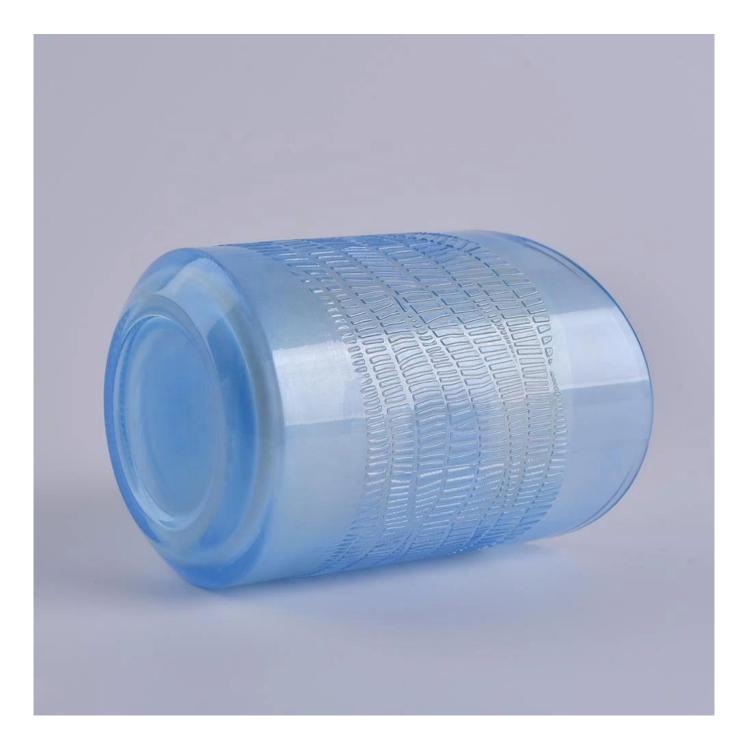

Wholesales heart shape matte blue glass candle jar

### Achieve Customers' Ideas

get your ideas becoming creative fragrance products and sell them very well The **luxury glass candle jars** are designed by our professional designers team. It is made from deep processing and kept good quality. It is suitable for home, wedding, party decorations and so on.