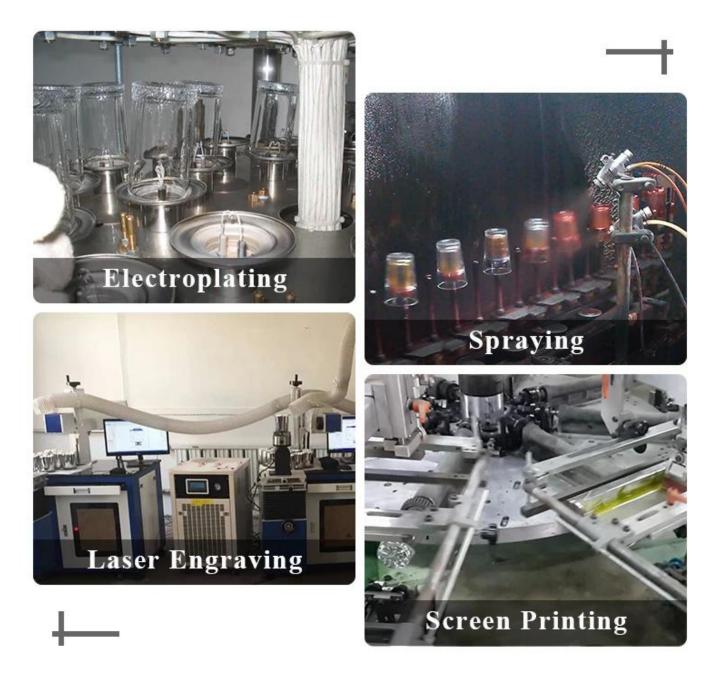

need new shape or size of glass</li> </ol> |
| Packing        | Normal packing,Individual gift box, PVC box, window box, color box, white box, etc                                  |
| Delivery time  | Within 35 days after the sample and order confirmed                                                                 |
| Payment term   | 30% deposit by T/T in advance and the balance against the copy of B/L $$                                            |
| Shipment       | By sea,by air,by Express and your shipping agent is acceptable                                                      |
| Usage Occasion | Home decor, Wedding Decoration, Wedding Favors, Decoration enhancement,                                             |

## **MAIN PRODUCTS**



**Process Craft** 

### **DEEP PROCESSING**



### Service Story

Someone ask me, why <u>Sunny Glassware</u> is **the supplier of 80% fragrance brands in the United State**, take a second to listen to my story about<u>candle</u> <u>holders</u> order, you will understand Sunny always stay with you whatever it happens. Last summer was really a great experience to us, J placed a big order with mass candle holders to Sunny Glassware at August 2018, everyone was so exciting and wanted to make it perfect .

Everything goes very well at the beginning, fast move, perfect communication, all is good. A small accessory became a big bomb which is out of our expectation, I wanted us to buy this small accessory in China but he told us this is a very difficult stuff, we digged 7 factories and one of them told us they can produce it. We are happy to