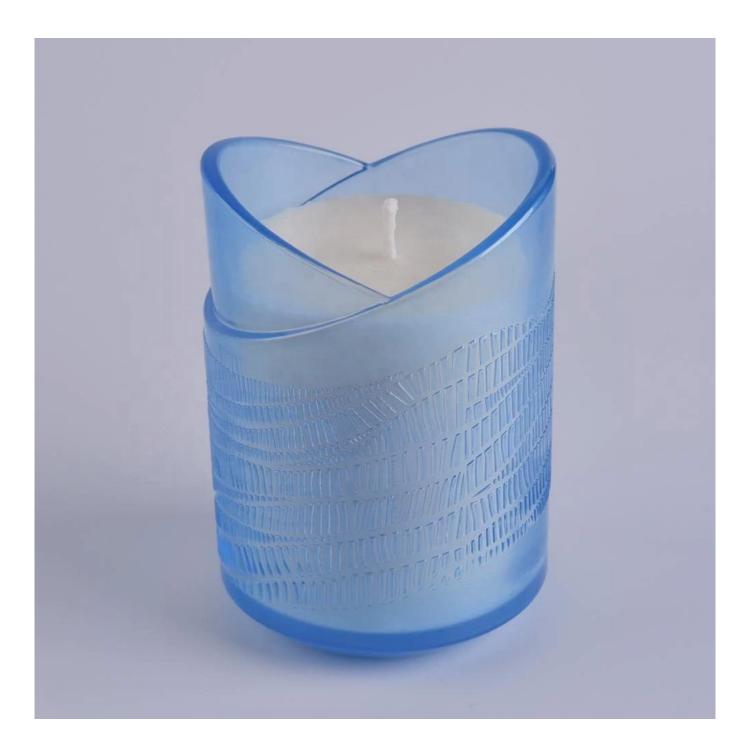

Wholesales heart shape matte blue glass candle jar

### Achieve Customers' Ideas

get your ideas becoming creative fragrance products and sell them very well The **luxury glass candle jars** are designed by our professional designers team. It is made from deep processing and kept good quality. It is suitable for home, wedding, party decorations and so on.