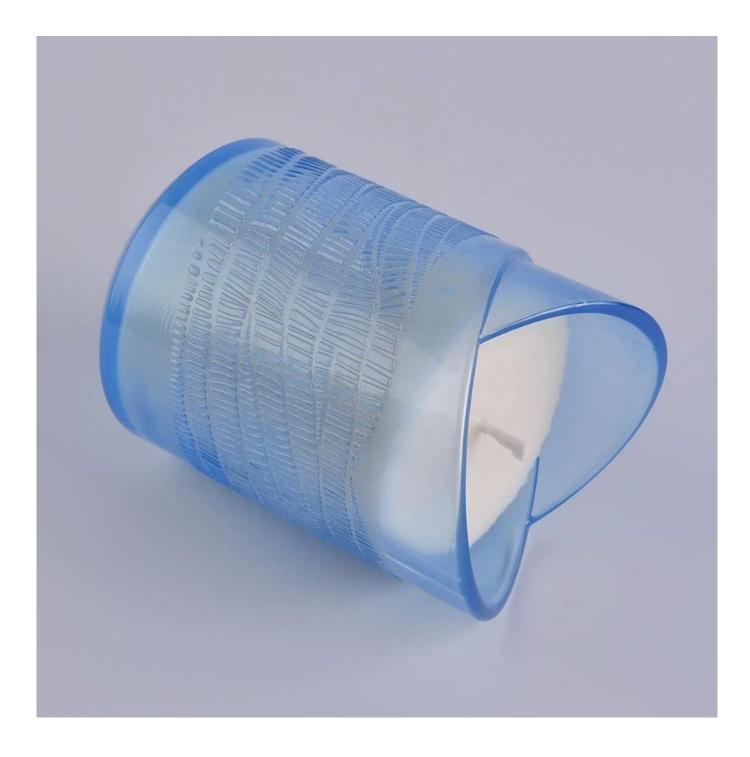

Wholesales heart shape matte blue glass candle jar

### Achieve Customers' Ideas

get your ideas becoming creative fragrance products and sell them very well The **luxury glass candle jars** are designed by our professional designers team. It is made from deep processing and kept good quality. It is suitable for home, wedding, party decorations and so on.