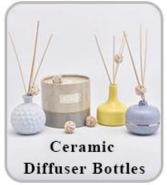

ht:100mm Weight:209g Capacity:306ml                                                |
| Packing       | Normal packing,Individual gift box, PVC box, window box, color box, white box, etc                                  |
| Delivery time | Within 35 days after the sample and order confirmed                                                                 |
| Payment term  | 30% deposit by T/T in advance and the balance against the copy of B/L                                               |

| Shipment       | By sea,by air,by Express and your shipping agent is acceptable          |
|----------------|-------------------------------------------------------------------------|
| Usage Occasion | Home decor, Wedding Decoration, Wedding Favors, Decoration enhancement, |

## **MAIN PRODUCTS**















## **DEEP PROCESSING**









## **Service Story**

Someone ask me, why <u>Sunny Glassware</u> is **the supplier of 80% fragrance brands in the United State**, take a second to listen to my story about <u>candle holders</u> order, you will understand Sunny always stay with you whatever it happens.

Last summer was really a great experience to us, J placed a big order with mass candle holders to Sunny Glassware at August 2018, everyone was so exciting and wanted to make it perfect .

×

Everything goes very well at the beginning, fast move, perfect communication, all is good. A small accessory became a big bomb which is out of our expectation, I wanted us to buy this small accessory in China but he told us this is a very difficult stuff, we digged 7 factories and one of them tol