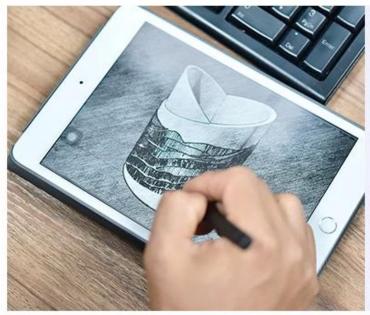

| Wholesales | candle | container | glass | candle | jars in | bulk |
|------------|--------|-----------|-------|--------|---------|------|
|            |        |           |       |        |         |      |



# Fast Quantity and Launched Speed

speed can be compared with Zara

# 80% Candle Jars Exclusive Supplier

including Nest Fragrance, Candle Lite, UGG etc popular brands





## Achieve Customers' Ideas

get your ideas becoming creative fragrance products and

sell them very well

## **Product Description**

The **luxury glass candle jars** are designed by our professional designers team. It is made from deep processing and kept good quality. It is suitable for home, wedding, party decorations and so on.







| product name  | Wholesales candle container glass candle jars in bulk                                                               |
|---------------|---------------------------------------------------------------------------------------------------------------------|
| Sample time   | <ol> <li>5 days if at exist shaped and size of glass</li> <li>15 days if need new shape or size of glass</li> </ol> |
| Measure       | Top dia:80mm Bottom dia:32mm H