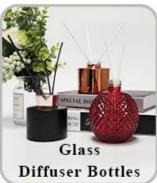

:100mm Weight:209g Capacity:306ml                                                |
| Packing       | Normal packing,Individual gift box, PVC box, window box, color box, white box, etc                                  |
| Delivery time | Within 35 days after the sample and order confirmed                                                                 |
| Payment term  | 30% deposit by T/T in advance and the balance against the copy of B/L                                               |

| Shipment       | By sea,by air,by Express and your shipping agent is acceptable          |
|----------------|-------------------------------------------------------------------------|
| Usage Occasion | Home decor, Wedding Decoration, Wedding Favors, Decoration enhancement, |

## **MAIN PRODUCTS**















## **DEEP PROCESSING**









## **Service Story**

Someone ask me, why <u>Sunny Glassware</u> is **the supplier of 80% fragrance brands in the United State**, take a second to listen to my story about <u>candle holders</u> order, you will understand Sunny always stay with you whatever it happens.

Last summer was really a great experience to us, J placed a big order with mass candle holders to Sunny Glassware at August 2018, everyone was so exciting and wanted to make it perfect .

×

Everything goes very well at the beginning, fast move, perfect communication, all is good. A small accessory became a big bomb which is out of our expectation, I wanted us to buy this small accessory in China but he told us this is a very difficult stuff, we digged 7 factories and one of them told