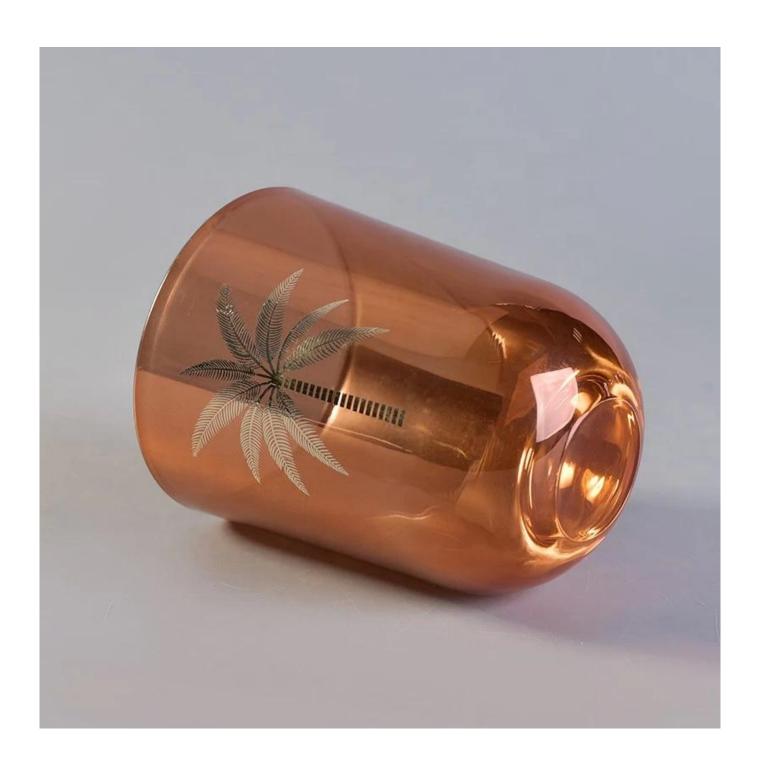

## **Product Description**

The **luxury glass candle jars** are designed by our professional designers team. It is made from deep processing and kept good quality. It is suitable for home, wedding, party decorations and so on.

| product name  | Wholesales candle container glass candle jars in bulk                                                               |
|---------------|---------------------------------------------------------------------------------------------------------------------|
| Sample time   | <ol> <li>5 days if at exist shaped and size of glass</li> <li>15 days if need new shape or size of glass</li> </ol> |
| Measure       | Top dia:80mm Bottom dia:32mm Height:100mm Weight:209g Capacity:306ml                                                |
| Packing       | Normal packing,Individual gift box, PVC box, window box, color box, white box, etc                                  |
| Delivery time | Within 35 days after the sample and order confirmed                                                                 |
| Payment term  | 30% deposit by T/T in advance and the balance against the copy of B/L                                               |