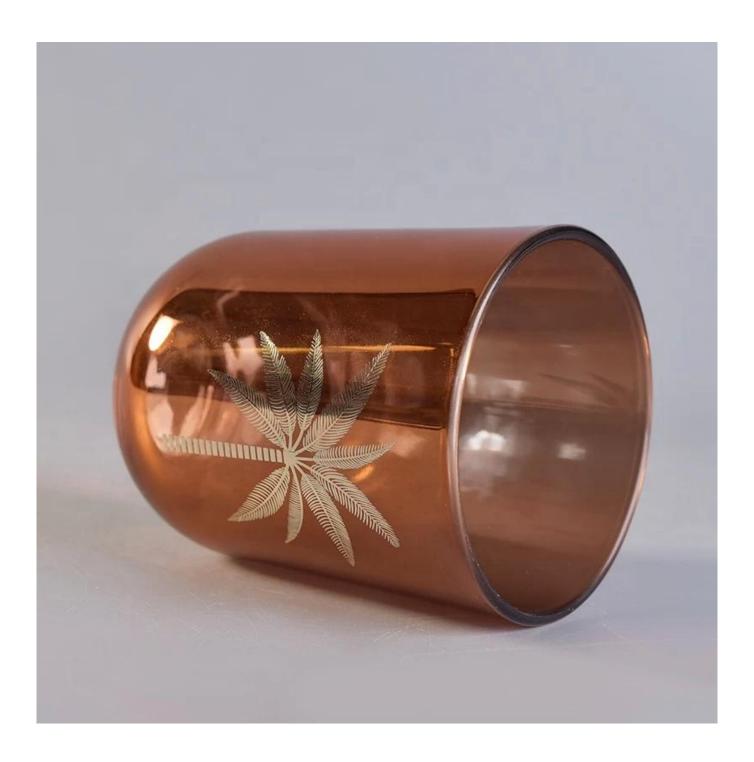

## **Product Description**

The **luxury glass candle jars** are designed by our professional designers team. It is made from deep processing and kept good quality. It is suitable for home, wedding, party decorations and so on.

| product name  | Wholesales candle container glass candle jars in bulk                                                               |
|---------------|---------------------------------------------------------------------------------------------------------------------|
| Sample time   | <ol> <li>5 days if at exist shaped and size of glass</li> <li>15 days if need new shape or size of glass</li> </ol> |
| Measure       | Top dia:80mm Bottom dia:32mm Height:100mm Weight:209g Capacity:306ml                                                |
| Packing       | Normal packing,Individual gift box, PVC box, window box, color box, white box, etc                                  |
| Delivery time | Within 35 days after the sample and order confirmed                                                                 |
| Payment term  | 30% deposit by T/T in advance and the balance against the copy of B/L                                               |