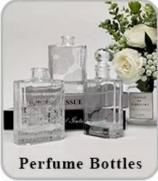

00mm Weight:209g Capacity:306ml                                                |
| Packing       | Normal packing,Individual gift box, PVC box, window box, color box, white box, etc                                  |
| Delivery time | Within 35 days after the sample and order confirmed                                                                 |
| Payment term  | 30% deposit by T/T in advance and the balance against the copy of B/L                                               |

| Shipment       | By sea,by air,by Express and your shipping agent is acceptable          |
|----------------|-------------------------------------------------------------------------|
| Usage Occasion | Home decor, Wedding Decoration, Wedding Favors, Decoration enhancement, |

## **MAIN PRODUCTS**















## **DEEP PROCESSING**









## **Service Story**

Someone ask me, why <u>Sunny Glassware</u> is **the supplier of 80% fragrance brands in the United State**, take a second to listen to my story about <u>candle holders</u> order, you will understand Sunny always stay with you whatever it happens.

Last summer was really a great experience to us, J placed a big order with mass candle holders to Sunny Glassware at August 2018, everyone was so exciting and wanted to make it perfect .

×

Everything goes very well at the beginning, fast move, perfect communication, all is good. A small accessory became a big bomb which is out of our expectation, I wanted us to buy this small accessory in China but he told us this is a very difficult stuff, we digged 7 factories and one of them told us