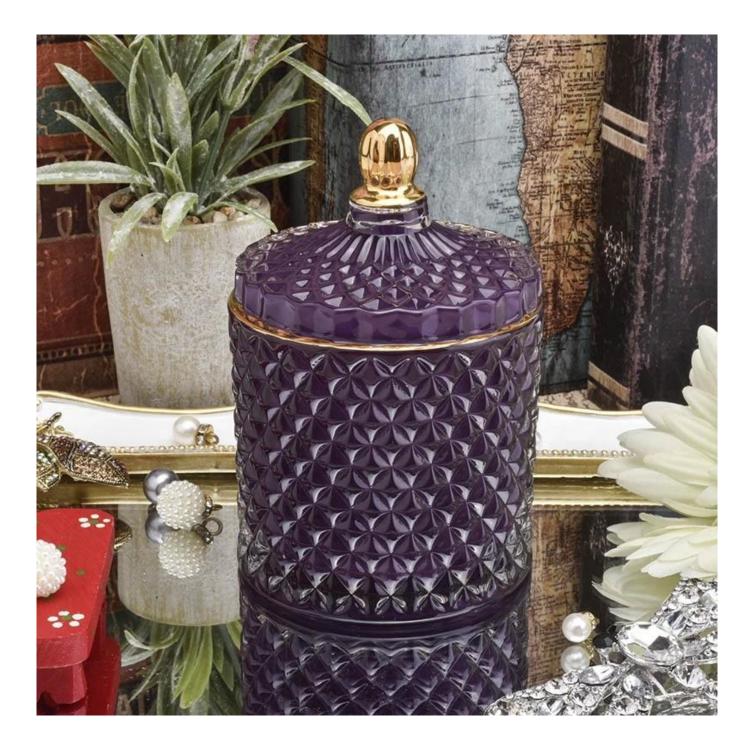

Wholesales geo cut glass candle tin holder with lid

### **Product Description**

The **luxury glass candle jars** are designed by our professional designers team. It is made from deep processing and kept good quality. It is suitable for home, wedding, party decorations and so on.

| product name | Wholesales geo cut glass candle tin<br>holder with lid                                                                                             |
|--------------|----------------------------------------------------------------------------------------------------------------------------------------------------|
| Sample time  | <ol> <li>5 days if at exist shaped and size of glass</li> <li>15 days if need new shape or size of glass</li> </ol>                                |
| Measure      | Body:<br>Top dia:85mm<br>Bottom dia: 85mm<br>Height: 81mm<br>Weight:360g<br>Capacity: 280ml<br>Lid:<br>Top dia:85mm<br>Height: 55mm<br>Weight:130g |