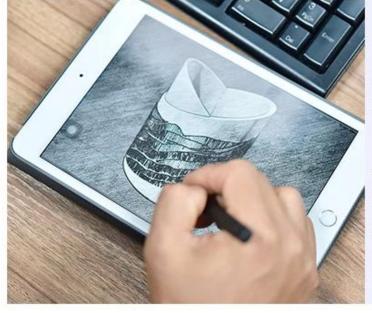

Wholesales geo cut glass candle tin holder with lid



### Fast Quantity and Launched Speed

speed can be compared with Zara

### 80% Candle Jars Exclusive Supplier

including Nest Fragrance, Candle Lite, UGG etc popular brands





### Achieve Customers' Ideas

get your ideas becoming creative fragrance products and sell them very well

### **Product Description**

The **luxury glass candle jars** are designed by our professional designers team. It is made from deep processing and kept good quality. It is suitable for home, wedding, party decorations and so on.







| product name | Wholesales geo cut glass candle tin<br>holder with lid                                                                                             |
|--------------|----------------------------------------------------------------------------------------------------------------------------------------------------|
| Sample time  | <ol> <li>5 days if at exist shaped and size of glass</li> <li>15 days if need new shape or size of glass</