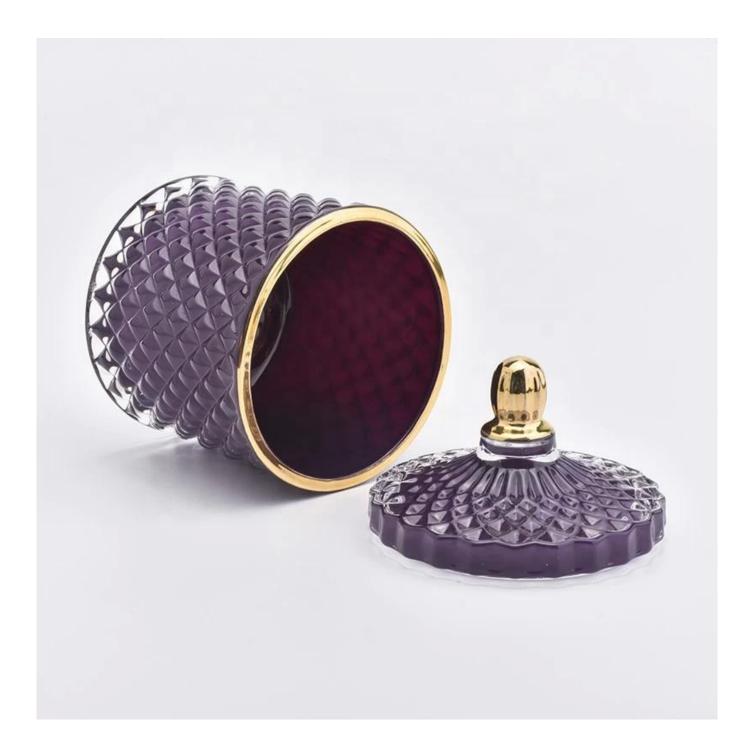

Wholesales geo cut glass candle tin holder with lid

### **Product Description**

The **luxury glass candle jars** are designed by our professional designers team. It is made from deep processing and kept good quality. It is suitable for home, wedding, party decorations and so on.

| product name | Wholesales geo cut glass candle tin<br>holder with lid                                                                                             |
|--------------|----------------------------------------------------------------------------------------------------------------------------------------------------|
| Sample time  | <ol> <li>5 days if at exist shaped and size of glass</li> <li>15 days if need new shape or size of glass</li> </ol>                                |
| Measure      | Body:<br>Top dia:85mm<br>Bottom dia: 85mm<br>Height: 81mm<br>Weight:360g<br>Capacity: 280ml<br>Lid:<br>Top dia:85mm<br>Height: 55mm<br>Weight:130g |