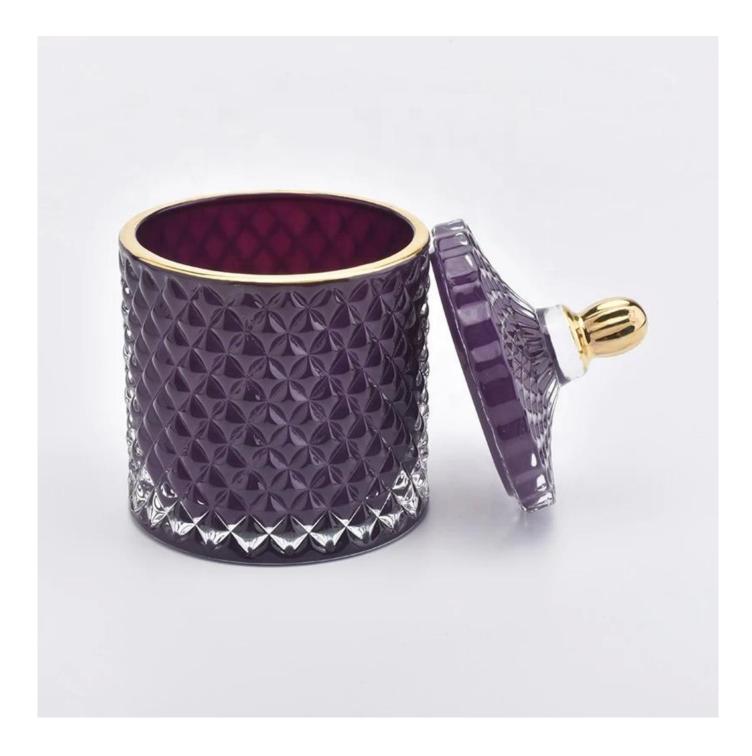

Wholesales geo cut glass candle tin holder with lid

### **Product Description**

The **luxury glass candle jars** are designed by our professional designers team. It is made from deep processing and kept good quality. It is suitable for home, wedding, party decorations and so on.

| product name | Wholesales geo cut glass candle tin<br>holder with lid                                                                                             |
|--------------|----------------------------------------------------------------------------------------------------------------------------------------------------|
| Sample time  | <ol> <li>5 days if at exist shaped and size of glass</li> <li>15 days if need new shape or size of glass</li> </ol>                                |
| Measure      | Body:<br>Top dia:85mm<br>Bottom dia: 85mm<br>Height: 81mm<br>Weight:360g<br>Capacity: 280ml<br>Lid:<br>Top dia:85mm<br>Height: 55mm<br>Weight:130g |