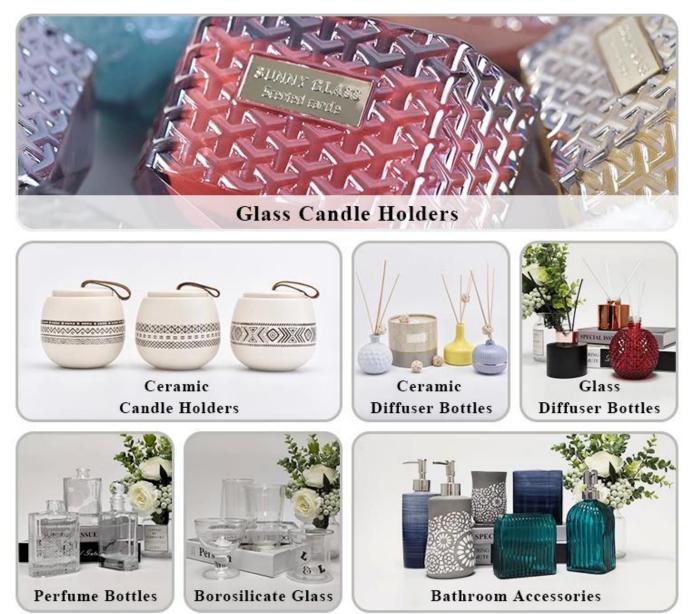

y:<br>Top dia:85mm<br>Bottom dia: 85mm<br>Height: 81mm<br>Weight:360g<br>Capacity: 280ml<br>Lid:<br>Top dia:85mm<br>Height: 55mm<br>Weight:130g |

| Packing        | Normal packing, Individual gift box, PVC box, window box, color box, white box, etc |
|----------------|-------------------------------------------------------------------------------------|
| Delivery time  | Within 35 days after the sample and order confirmed                                 |
| Payment term   | 30% deposit by T/T in advance and the balance against the copy of B/L               |
| Shipment       | By sea,by air,by Express and your shipping agent is acceptable                      |
| Usage Occasion | Home decor,Wedding Decoration,Wedding Favors,Decoration enhancement,                |

## **MAIN PRODUCTS**



### **Process Craft**

### **DEEP PROCESSING**



### Service Story

Someone ask me, why <u>Sunny Glassware</u> is **the supplier of 80% fragrance brands in the United State**, take a second to listen to my story about<u>candle</u> <u>holders</u> order, you will understand Sunny always stay with you whatever it happens. Last summer was really a great experience to us, J placed a big order with mass candle holders to Sunny Glassware at August 2018, everyone was so exciting and wanted to make it perfect .

Everything goes very well at the beginning, fast move, perfect communication, all is good. A small accessory became a big bomb which is out of our expectation, I wanted us to buy this small accessory in China but he told us this is a very difficult stuff, we digged 7 factories and one of