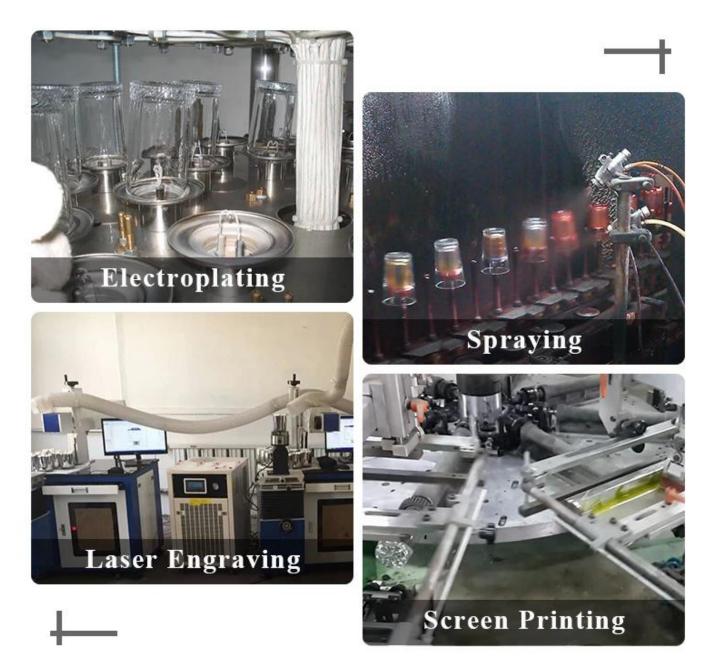

81mm<br>Weight:360g<br>Capacity: 280ml<br>Lid:<br>Top dia:85mm<br>Height: 55mm<br>Weight:130g |

| Packing        | Normal packing, Individual gift box, PVC box, window box, color box, white box, etc |
|----------------|-------------------------------------------------------------------------------------|
| Delivery time  | Within 35 days after the sample and order confirmed                                 |
| Payment term   | 30% deposit by T/T in advance and the balance against the copy of B/L               |
| Shipment       | By sea,by air,by Express and your shipping agent is acceptable                      |
| Usage Occasion | Home decor,Wedding Decoration,Wedding Favors,Decoration enhancement,                |

## **MAIN PRODUCTS**



### **Process Craft**

### **DEEP PROCESSING**



### Service Story

Someone ask me, why <u>Sunny Glassware</u> is **the supplier of 80% fragrance brands in the United State**, take a second to listen to my story about<u>candle</u> <u>holders</u> order, you will understand Sunny always stay with you whatever it happens. Last summer was really a great experience to us, J placed a big order with mass candle holders to Sunny Glassware at August 2018, everyone was so exciting and wanted to make it perfect .

Everything goes very well at the beginning, fast move, perfect communication, all is good. A small accessory became a big bomb which is out of our expectation, I wanted us to buy this small accessory in China but he told us this is a very difficult stuff, we digged 7 factories and one of them told us they can produce it. We are happy to