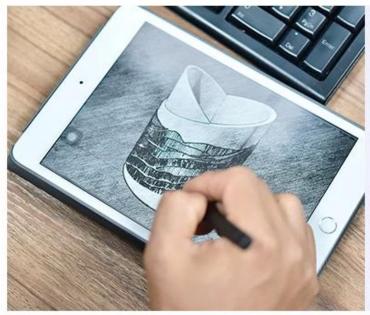

Wholesales electroplated golden candles in glass jar with wood lid



# Fast Quantity and Launched Speed

speed can be compared with Zara

# 80% Candle Jars Exclusive Supplier

including Nest Fragrance, Candle Lite, UGG etc popular brands





## Achieve Customers' Ideas

get your ideas becoming creative fragrance products and

sell them very well

## **Product Description**

The **luxury glass candle jars** are designed by our professional designers team. It is made from deep processing and kept good quality. It is suitable for home, wedding, party decorations and so on.







| INFOMILET NAMA | Wholesales electroplated golden candles in glass jar with wood lid                         |
|----------------|--------------------------------------------------------------------------------------------|
| Sample time    | 5 days if at exist shaped and size of glass     15 days if need new shape or size of glass |
| Packing        | Normal packing,Individual gift box, PVC box, window box, color box, white box, etc         |
| Delive