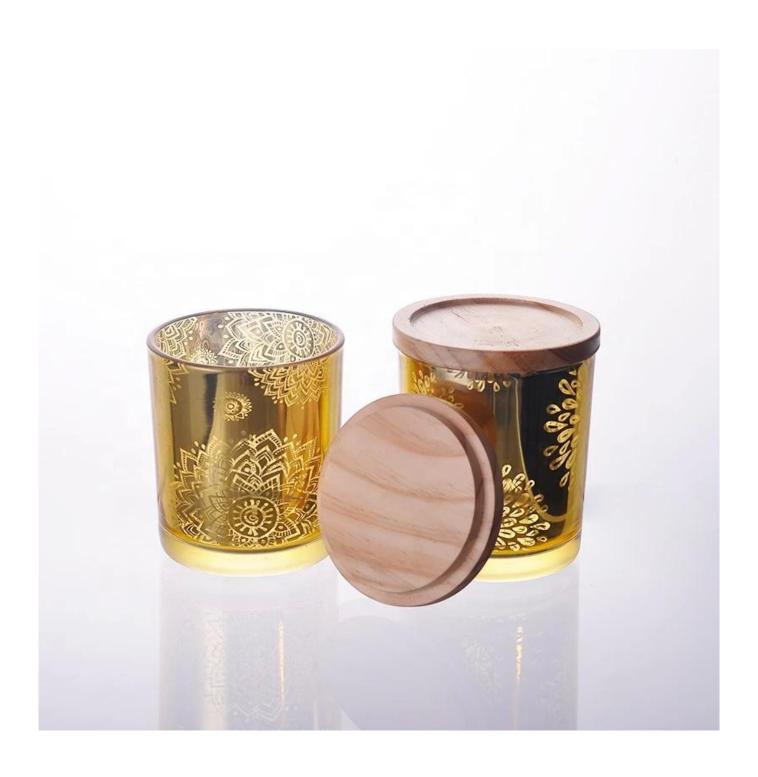

Wholesales electroplated golden candles in glass jar with wood lid

## **Product Description**

The **luxury glass candle jars** are designed by our professional designers team. It is made from deep processing and kept good quality. It is suitable for home, wedding, party decorations and so on.

| INFOMILET NAMA | Wholesales electroplated golden candles in glass jar with wood lid                         |
|----------------|--------------------------------------------------------------------------------------------|
| Sample time    | 5 days if at exist shaped and size of glass     15 days if need new shape or size of glass |
| Packing        | Normal packing,Individual gift box, PVC box, window box, color box, white box, etc         |
| Delivery time  | Within 35 days after the sample and order confirmed                                        |
| Payment term   | 30% deposit by T/T in advance and the balance against the copy of B/L                      |
| Shipment       | By sea,by air,by Express and your shipping agent is acceptable                             |
| Usage Occasion | Home decor, Wedding Decoration, Wedding Favors, Decoration enhancement,                    |