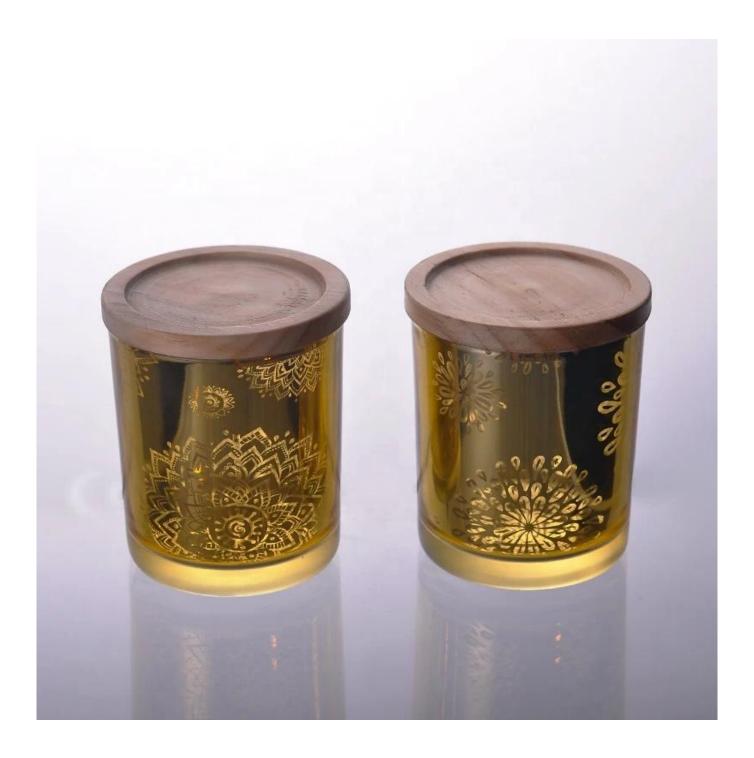

Wholesales electroplated golden candles in glass jar with wood lid

## **Product Description**

The **luxury glass candle jars** are designed by our professional designers team. It is made from deep processing and kept good quality. It is suitable for home, wedding, party decorations and so on.