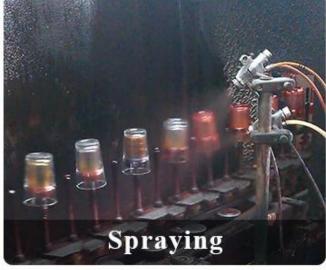

dia: 102mm Height: 81.4mm Weight: 526g Capacity: 410ml Lid: Dia: 102mm Height:23.7mm Weight: 250 |
| Packing       | Normal packing,Individual gift box, PVC box, window box, color box, white box, etc                                     |
| Delivery time | Within 35 days after the sample and order confirmed                                                                    |

| Payment term   | 30% deposit by T/T in advance and the balance against the copy of B/L   |
|----------------|-------------------------------------------------------------------------|
| Shipment       | By sea,by air,by Express and your shipping agent is acceptable          |
| Usage Occasion | Home decor, Wedding Decoration, Wedding Favors, Decoration enhancement, |

## **Process Craft**

## **DEEP PROCESSING**











## **Service Story**

Someone ask me, why <u>Sunny Glassware</u> is **the supplier of 80% fragrance brands in the United State**, take a second to listen to my story about<u>candle</u> <u>holders</u> order, you will understand Sunny always stay with you whatever it happens.

Last summer was really a great experience to us, J placed a big order with mass candle holders to Sunny Glassware at August 2018, everyone was so exciting and wanted to make it perfect .  $\blacksquare$ 

Everything goes very well at the beginning, fast move, perfect communication, all is good. A small accessory became a big bomb which is out of our expectation, I wanted us to buy this small accessory in China but he told us this is a very difficult stuff, we digged 7 factories and one of them told us they can