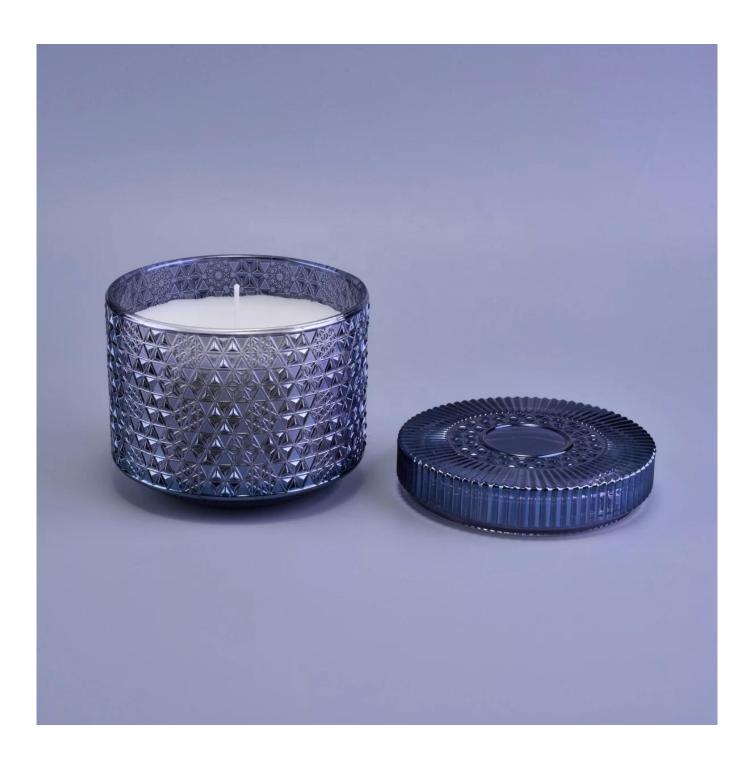

| Wholesales dark blue luxury candle glass container with li | d |
|------------------------------------------------------------|---|
|                                                            |   |
|                                                            |   |
|                                                            |   |
|                                                            |   |
|                                                            |   |
|                                                            |   |
|                                                            |   |
|                                                            |   |
|                                                            |   |
|                                                            |   |

| product name  | Wholesales dark blue luxury candle glass container with lid                                                            |
|---------------|------------------------------------------------------------------------------------------------------------------------|
| Sample time   | <ol> <li>5 days if at exist shaped and size of glass</li> <li>15 days if need new shape or size of glass</li> </ol>    |
| Measure       | Top dia: 102mm Bottom dia: 102mm Height: 81.4mm Weight: 526g Capacity: 410ml Lid: Dia: 102mm Height:23.7mm Weight: 250 |
| Packing       | Normal packing,Individual gift box, PVC box, window box, color box, white box, etc                                     |
| Delivery time | Within 35 days after the sample and order confirmed                                                                    |