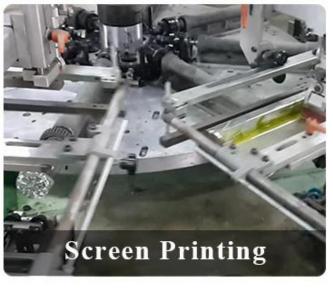

: 102mm Height: 81.4mm Weight: 526g Capacity: 410ml Lid: Dia: 102mm Height:23.7mm Weight: 250 |
| Packing       | Normal packing,Individual gift box, PVC box, window box, color box, white box, etc                                     |
| Delivery time | Within 35 days after the sample and order confirmed                                                                    |

| Payment term   | 30% deposit by T/T in advance and the balance against the copy of B/L   |
|----------------|-------------------------------------------------------------------------|
| Shipment       | By sea,by air,by Express and your shipping agent is acceptable          |
| Usage Occasion | Home decor, Wedding Decoration, Wedding Favors, Decoration enhancement, |

## **Process Craft**

## **DEEP PROCESSING**











## **Service Story**

Someone ask me, why <u>Sunny Glassware</u> is **the supplier of 80% fragrance brands in the United State**, take a second to listen to my story about<u>candle</u> <u>holders</u> order, you will understand Sunny always stay with you whatever it happens.

Last summer was really a great experience to us, J placed a big order with mass candle holders to Sunny Glassware at August 2018, everyone was so exciting and wanted to make it perfect .  $\blacksquare$ 

Everything goes very well at the beginning, fast move, perfect communication, all is good. A small accessory became a big bomb which is out of our expectation, I wanted us to buy this small accessory in China but he told us this is a very difficult stuff, we digged 7 factories and one of them told us they can prod