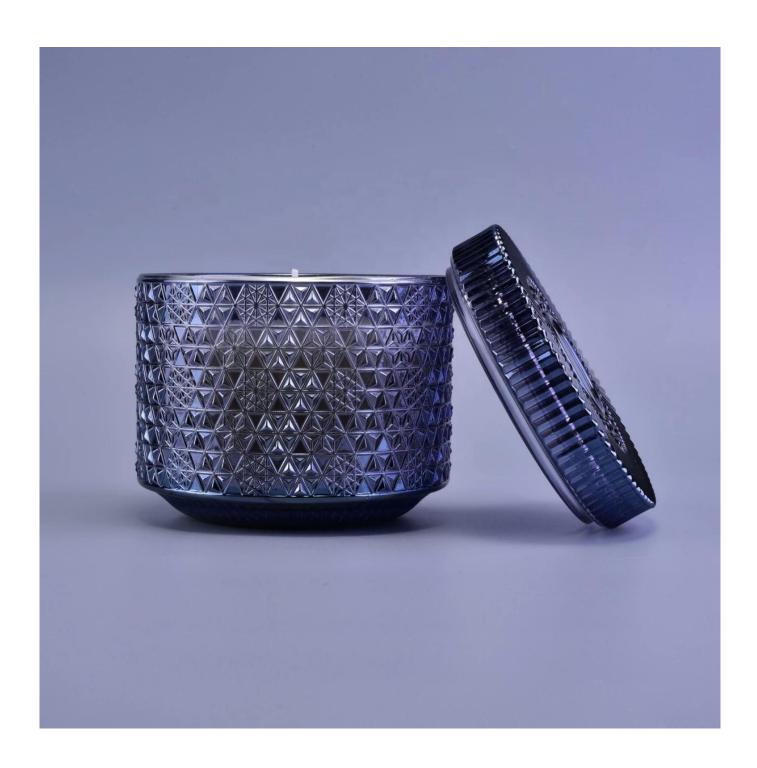

| Wholesales dark blue luxury candle glass container with li | d |
|------------------------------------------------------------|---|
|                                                            |   |
|                                                            |   |
|                                                            |   |
|                                                            |   |
|                                                            |   |
|                                                            |   |
|                                                            |   |
|                                                            |   |
|                                                            |   |
|                                                            |   |

## **Product Description**

The **luxury glass candle jars** are designed by our professional designers team. It is made from deep processing and kept good quality. It is suitable for home, wedding, party decorations and so on.

| product name  | Wholesales dark blue luxury candle glass container with lid                                                            |
|---------------|------------------------------------------------------------------------------------------------------------------------|
| Sample time   | <ol> <li>5 days if at exist shaped and size of glass</li> <li>15 days if need new shape or size of glass</li> </ol>    |
| Measure       | Top dia: 102mm Bottom dia: 102mm Height: 81.4mm Weight: 526g Capacity: 410ml Lid: Dia: 102mm Height:23.7mm Weight: 250 |
| Packing       | Normal packing,Individual gift box, PVC box, window box, color box, white box, etc                                     |
| Delivery time | Within 35 days after the sample and order confirmed                                                                    |