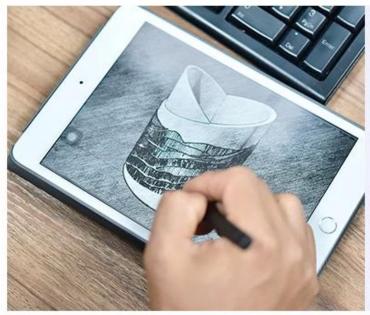

|   |
|                                                            |   |
|                                                            |   |
|                                                            |   |
|                                                            |   |
|                                                            |   |
|                                                            |   |
|                                                            |   |
|                                                            |   |
|                                                            |   |



# Fast Quantity and Launched Speed

speed can be compared with Zara

# 80% Candle Jars Exclusive Supplier

including Nest Fragrance, Candle Lite, UGG etc popular brands





## Achieve Customers' Ideas

get your ideas becoming creative fragrance products and

sell them very well

## **Product Description**

The **luxury glass candle jars** are designed by our professional designers team. It is made from deep processing and kept good quality. It is suitable for home, wedding, party decorations and so on.







| product name  | Wholesales dark blue luxury candle glass container with lid                                                            |
|---------------|------------------------------------------------------------------------------------------------------------------------|
| Sample time   | <ol> <li>5 days if at exist shaped and size of glass</li> <li>15 days if need new shape or size of glass</li> </ol>    |
| Measure       | Top dia: 102mm Bottom