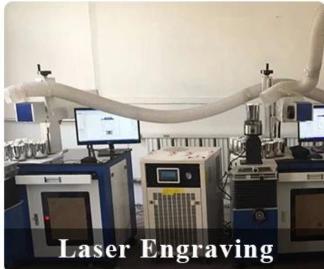

ia: 102mm Height: 81.4mm Weight: 526g Capacity: 410ml Lid: Dia: 102mm Height:23.7mm Weight: 250 |
| Packing       | Normal packing,Individual gift box, PVC box, window box, color box, white box, etc                                     |
| Delivery time | Within 35 days after the sample and order confirmed                                                                    |

| Payment term   | 30% deposit by T/T in advance and the balance against the copy of B/L   |
|----------------|-------------------------------------------------------------------------|
| Shipment       | By sea,by air,by Express and your shipping agent is acceptable          |
| Usage Occasion | Home decor, Wedding Decoration, Wedding Favors, Decoration enhancement, |

## **Process Craft**

## **DEEP PROCESSING**











## **Service Story**

Someone ask me, why <u>Sunny Glassware</u> is **the supplier of 80% fragrance brands in the United State**, take a second to listen to my story about<u>candle</u> <u>holders</u> order, you will understand Sunny always stay with you whatever it happens.

Last summer was really a great experience to us, J placed a big order with mass candle holders to Sunny Glassware at August 2018, everyone was so exciting and wanted to make it perfect .  $\blacksquare$ 

Everything goes very well at the beginning, fast move, perfect communication, all is good. A small accessory became a big bomb which is out of our expectation, I wanted us to buy this small accessory in China but he told us this is a very difficult stuff, we digged 7 factories and one of them told us they can pr