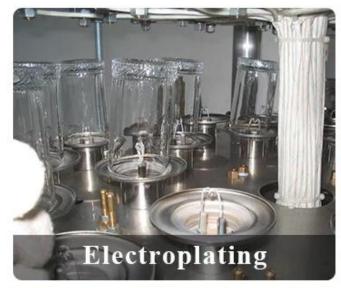

om dia: 102mm Height: 81.4mm Weight: 526g Capacity: 410ml Lid: Dia: 102mm Height:23.7mm Weight: 250 |
| Packing       | Normal packing,Individual gift box, PVC box, window box, color box, white box, etc                                     |
| Delivery time | Within 35 days after the sample and order confirmed                                                                    |

| Payment term   | 30% deposit by T/T in advance and the balance against the copy of B/L   |
|----------------|-------------------------------------------------------------------------|
| Shipment       | By sea,by air,by Express and your shipping agent is acceptable          |
| Usage Occasion | Home decor, Wedding Decoration, Wedding Favors, Decoration enhancement, |

## **Process Craft**

## **DEEP PROCESSING**











## **Service Story**

Someone ask me, why <u>Sunny Glassware</u> is **the supplier of 80% fragrance brands in the United State**, take a second to listen to my story about<u>candle</u> <u>holders</u> order, you will understand Sunny always stay with you whatever it happens.

Last summer was really a great experience to us, J placed a big order with mass candle holders to Sunny Glassware at August 2018, everyone was so exciting and wanted to make it perfect .  $\blacksquare$ 

Everything goes very well at the beginning, fast move, perfect communication, all is good. A small accessory became a big bomb which is out of our expectation, I wanted us to buy this small accessory in China but he told us this is a very difficult stuff, we digged 7 factories and one of them told us they ca