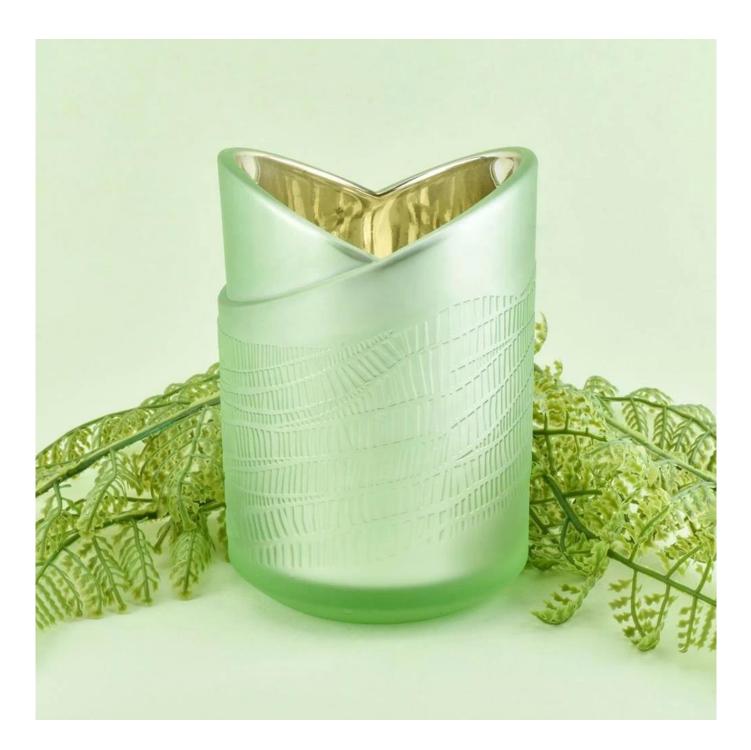

Wholesales custom luxury colored heart shape glass candle holder

### Achieve Customers' Ideas

get your ideas becoming creative fragrance products and sell them very well The **luxury glass candle jars** are designed by our professional designers team. It is made from deep processing and kept good quality. It is suitable for home, wedding, party decorations and so on.