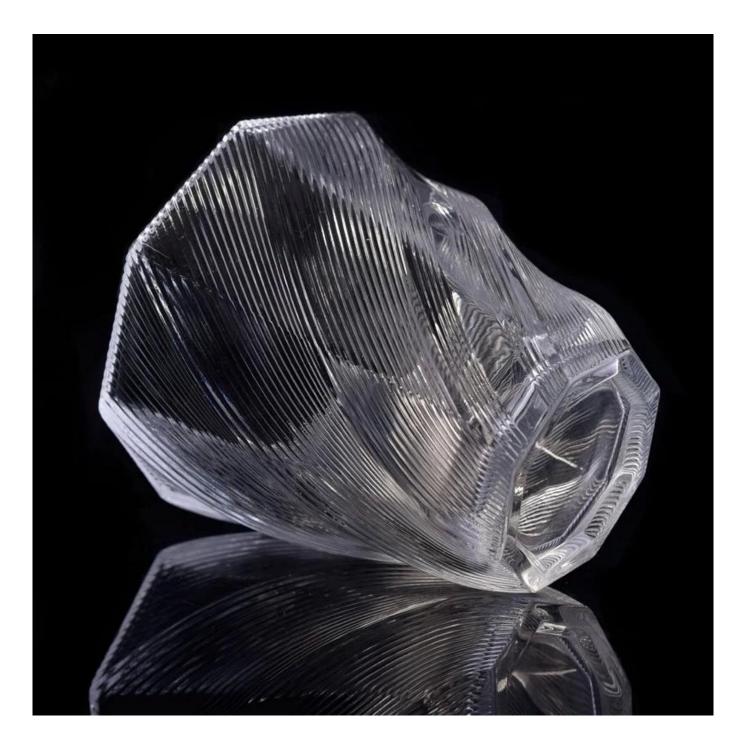

# Wholesales crystal Polygon clear luxury glass candle holder vessel

### **Product Description**

The **luxury glass candle jars** are designed by our professional designers team. It is made from deep processing and kept good quality. It is suitable for home, wedding, party decorations and so on.