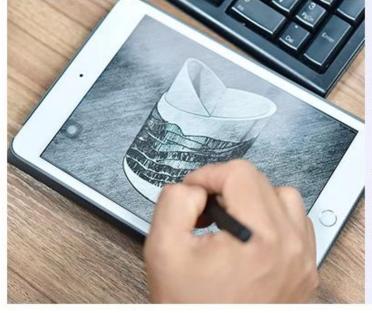

# Wholesales crystal Polygon clear luxury glass candle holder vessel





### Fast Quantity and Launched Speed

speed can be compared with Zara

### 80% Candle Jars Exclusive Supplier

including Nest Fragrance, Candle Lite, UGG etc popular brands





### Achieve Customers' Ideas

get your ideas becoming creative fragrance products and sell them very well

### **Product Description**

The **luxury glass candle jars** are designed by our professional designers team. It is made from deep processing and kept good quality. It is suitable for home, wedding, party decorations and so on.







| product name   | Wholesales crystal Polygon clear luxury glass candle holder vessel                                                  |
|----------------|---------------------------------------------------------------------------------------------------------------------|
| Sample time    | <ol> <li>5 days if at exist shaped and size of glass</li> <li>15 days if need new shape or size of glass</li> </ol> |
| Packing        | Normal packing,Individual