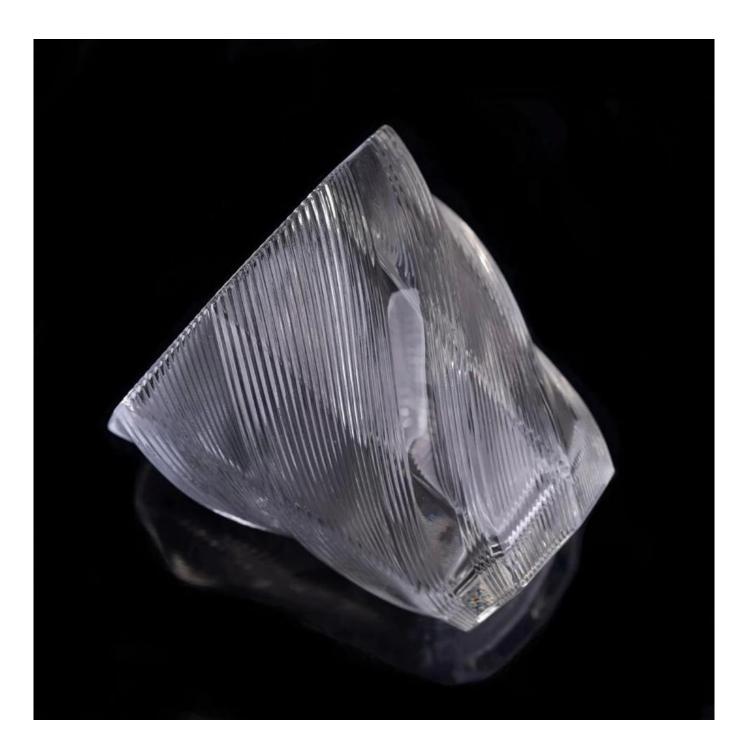

# Wholesales crystal Polygon clear luxury glass candle holder vessel

### **Product Description**

The **luxury glass candle jars** are designed by our professional designers team. It is made from deep processing and kept good quality. It is suitable for home, wedding, party decorations and so on.