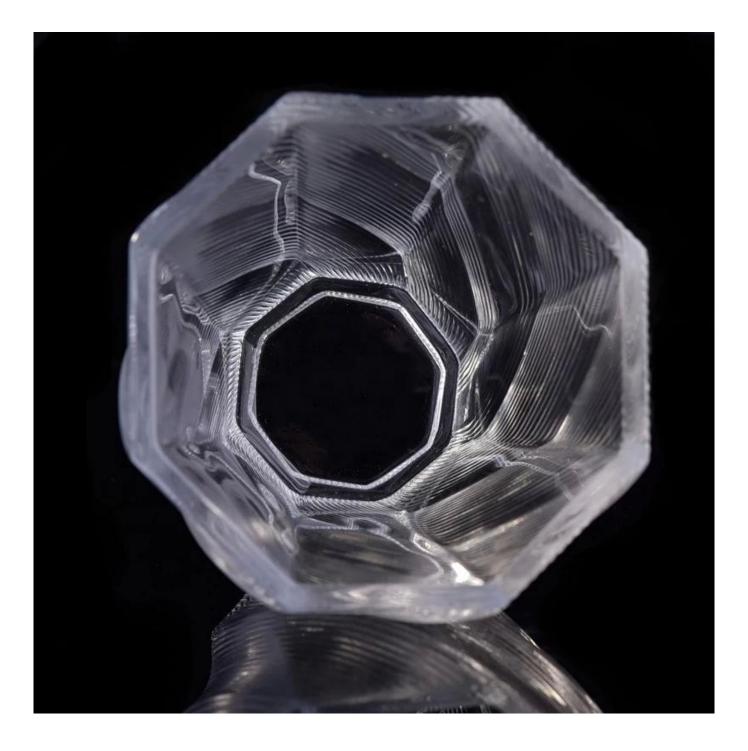

# Wholesales crystal Polygon clear luxury glass candle holder vessel

### **Product Description**

The **luxury glass candle jars** are designed by our professional designers team. It is made from deep processing and kept good quality. It is suitable for home, wedding, party decorations and so on.