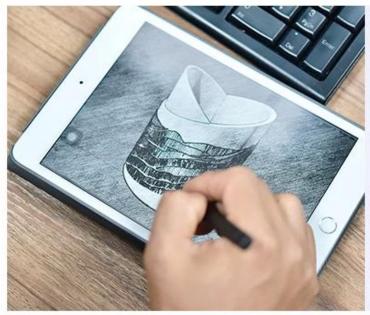

| Wholesales bee design gold laser glass candle holder with lid |
|---------------------------------------------------------------|
|                                                               |
|                                                               |



# Fast Quantity and Launched Speed

speed can be compared with Zara

# 80% Candle Jars Exclusive Supplier

including Nest Fragrance, Candle Lite, UGG etc popular brands





## Achieve Customers' Ideas

get your ideas becoming creative fragrance products and

sell them very well

## **Product Description**

The **luxury glass candle jars** are designed by our professional designers team. It is made from deep processing and kept good quality. It is suitable for home, wedding, party decorations and so on.







| product name   | Wholesales bee design gold laser glass candle holder with lid                              |
|----------------|--------------------------------------------------------------------------------------------|
| Sample time    | 5 days if at exist shaped and size of glass     15 days if need new shape or size of glass |
| Packing        | Normal packing,Individual gift box, PVC box, window box, color box, white box, etc         |
| Delive