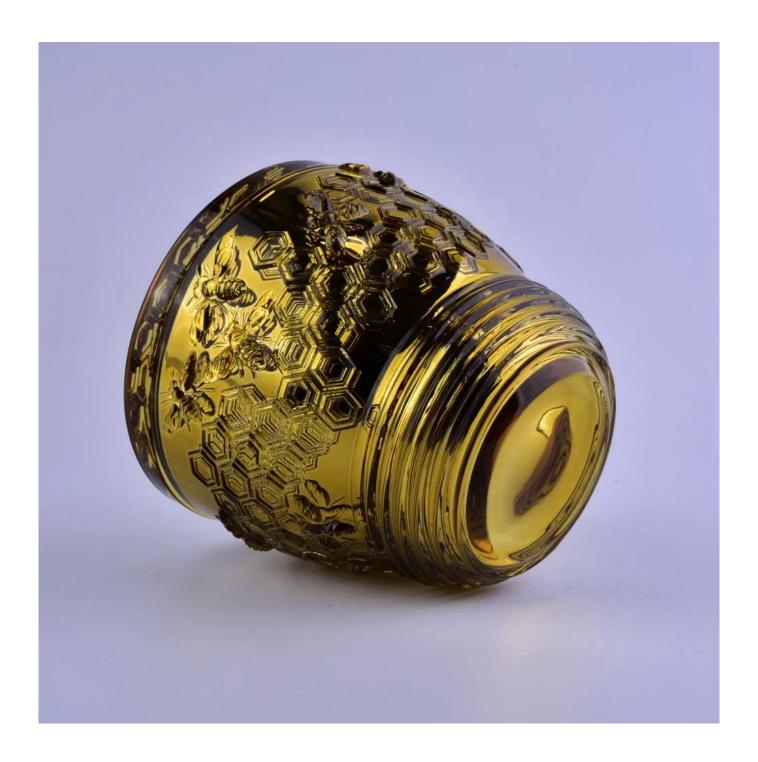

| Wholesales bee design gold laser glass candle holder with lid |
|---------------------------------------------------------------|
|                                                               |
|                                                               |

| product name   | Wholesales bee design gold laser glass candle holder with lid                              |
|----------------|--------------------------------------------------------------------------------------------|
| Sample time    | 5 days if at exist shaped and size of glass     15 days if need new shape or size of glass |
| Packing        | Normal packing,Individual gift box, PVC box, window box, color box, white box, etc         |
| Delivery time  | Within 35 days after the sample and order confirmed                                        |
| Payment term   | 30% deposit by T/T in advance and the balance against the copy of B/L                      |
| Shipment       | By sea,by air,by Express and your shipping agent is acceptable                             |
| Usage Occasion | Home decor, Wedding Decoration, Wedding Favors, Decoration enhancement,                    |