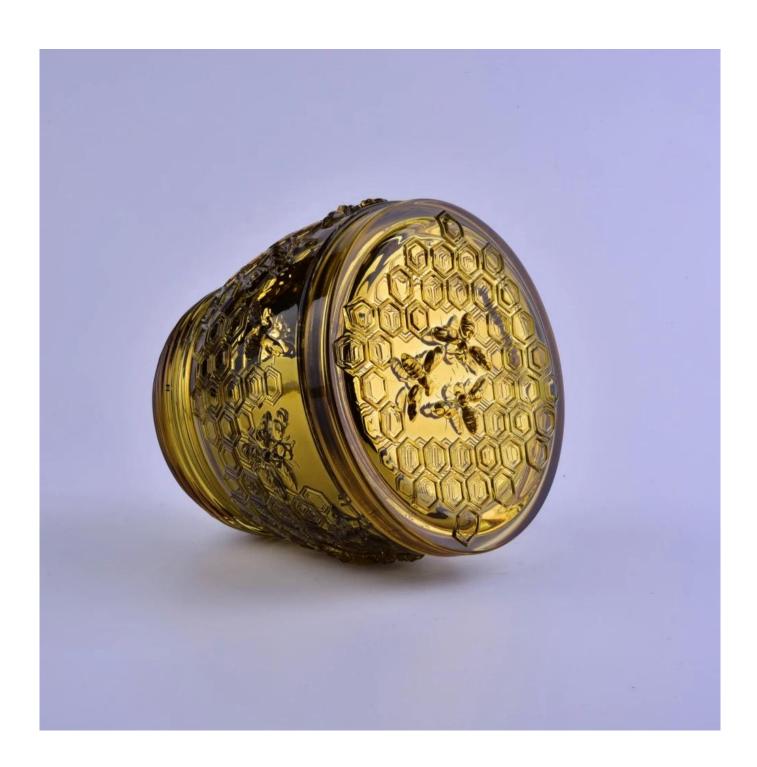

| Wholesales bee design gold laser glass candle holder with lid |
|---------------------------------------------------------------|
|                                                               |
|                                                               |

| product name   | Wholesales bee design gold laser glass candle holder with lid                              |
|----------------|--------------------------------------------------------------------------------------------|
| Sample time    | 5 days if at exist shaped and size of glass     15 days if need new shape or size of glass |
| Packing        | Normal packing,Individual gift box, PVC box, window box, color box, white box, etc         |
| Delivery time  | Within 35 days after the sample and order confirmed                                        |
| Payment term   | 30% deposit by T/T in advance and the balance against the copy of B/L                      |
| Shipment       | By sea,by air,by Express and your shipping agent is acceptable                             |
| Usage Occasion | Home decor, Wedding Decoration, Wedding Favors, Decoration enhancement,                    |