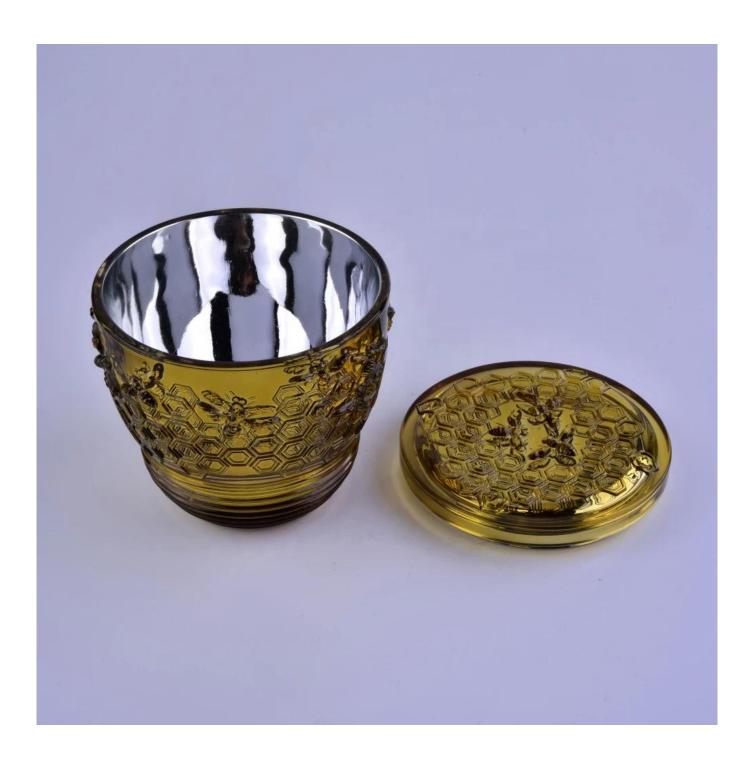

| Wholesales bee design gold laser glass candle holder with lid |
|---------------------------------------------------------------|
|                                                               |
|                                                               |

## **Product Description**

The **luxury glass candle jars** are designed by our professional designers team. It is made from deep processing and kept good quality. It is suitable for home, wedding, party decorations and so on.

| product name   | Wholesales bee design gold laser glass candle holder with lid                              |
|----------------|--------------------------------------------------------------------------------------------|
| Sample time    | 5 days if at exist shaped and size of glass     15 days if need new shape or size of glass |
| Packing        | Normal packing,Individual gift box, PVC box, window box, color box, white box, etc         |
| Delivery time  | Within 35 days after the sample and order confirmed                                        |
| Payment term   | 30% deposit by T/T in advance and the balance against the copy of B/L                      |
| Shipment       | By sea,by air,by Express and your shipping agent is acceptable                             |
| Usage Occasion | Home decor, Wedding Decoration, Wedding Favors, Decoration enhancement,                    |