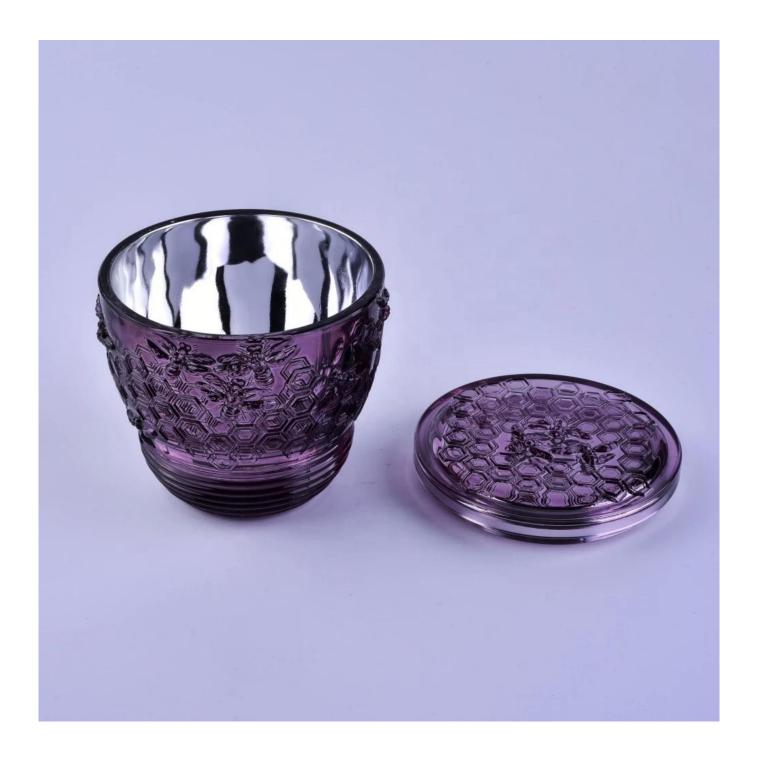

Wholesales bee customized glass candle jar with lid

## **Product Description**

The **luxury glass candle jars** are designed by our professional designers team. It is made from deep processing and kept good quality. It is suitable for home, wedding, party decorations and so on.

| nroduct name   | Wholesales bee customized glass candle jar with lid                                        |
|----------------|--------------------------------------------------------------------------------------------|
| Sample time    | 5 days if at exist shaped and size of glass     15 days if need new shape or size of glass |
| Packing        | Normal packing,Individual gift box, PVC box, window box, color box, white box, etc         |
| Delivery time  | Within 35 days after the sample and order confirmed                                        |
| Payment term   | 30% deposit by T/T in advance and the balance against the copy of B/L                      |
| Shipment       | By sea,by air,by Express and your shipping agent is acceptable                             |
| Usage Occasion | Home decor, Wedding Decoration, Wedding Favors, Decoration enhancement,                    |