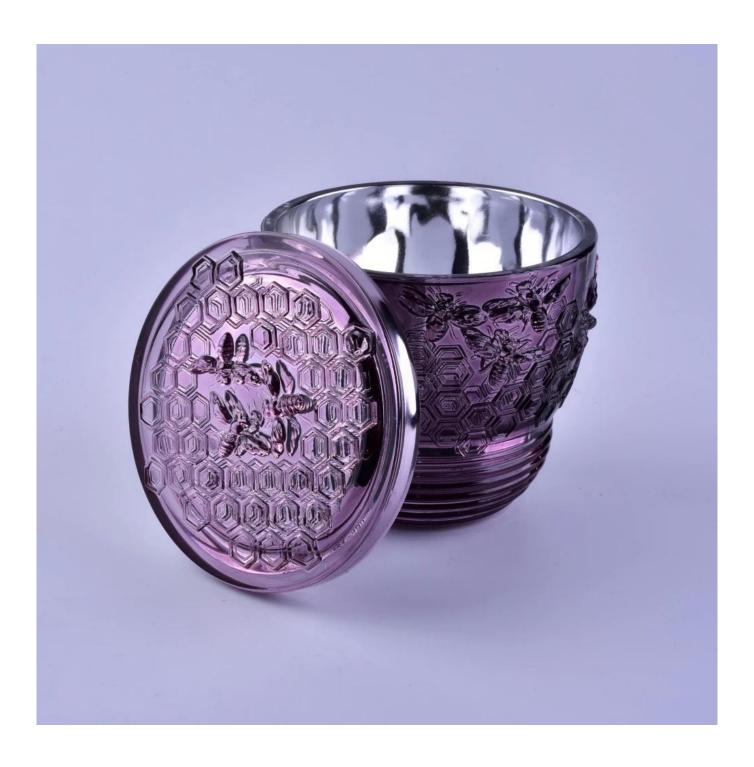

Wholesales bee customized glass candle jar with lid

## **Product Description**

The **luxury glass candle jars** are designed by our professional designers team. It is made from deep processing and kept good quality. It is suitable for home, wedding, party decorations and so on.

| nroduct name   | Wholesales bee customized glass candle jar with lid                                        |
|----------------|--------------------------------------------------------------------------------------------|
| Sample time    | 5 days if at exist shaped and size of glass     15 days if need new shape or size of glass |
| Packing        | Normal packing,Individual gift box, PVC box, window box, color box, white box, etc         |
| Delivery time  | Within 35 days after the sample and order confirmed                                        |
| Payment term   | 30% deposit by T/T in advance and the balance against the copy of B/L                      |
| Shipment       | By sea,by air,by Express and your shipping agent is acceptable                             |
| Usage Occasion | Home decor, Wedding Decoration, Wedding Favors, Decoration enhancement,                    |