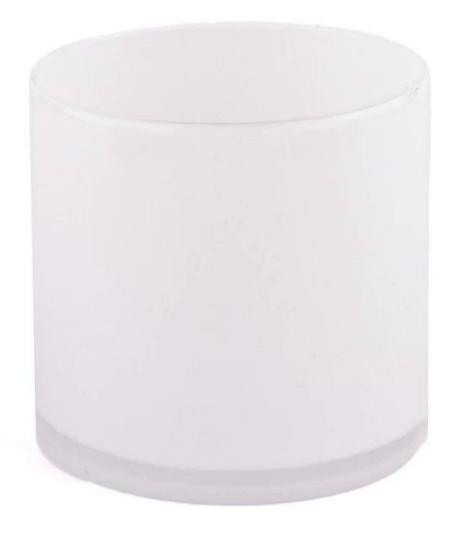

### Wholesale white glass candle jars for candle making

Why Choose **Sunny Glassware** 

- Upmost dedication to design, never compression on quality
- <u>Sunny Glassware</u> strictly protect the customers' designs, all the newly designed items from us haven't been copied in three years.
- Product quality is the major focus in <u>Sunny Glassware</u>. <u>Sunny Glassware</u> once demolished 80,000 pcs of glass vessel with barely visible blemish.

White glass candle jar, using high-quality glass material, after fine grinding, showing a crystal clear, warm jade texture. It is not only a piece of home decoration art, but also a sooth of the soul, so that every corner of the home is full of warmth and elegance.

The thick design of this <u>glass candle jar</u> is resistant to high temperature and is not easy to break, and can remain stable even when burned for a long time. The specially designed non-slip base ensures that it will not topple when placed on the table or floor, adding peace of mind to your candlelight time.

High quality white <u>glass candle jar</u>, whether as a holiday gift, birthday gift, or a gift for friends and family, can show your taste and care. At the same time, it is a great choice for self-reward, making a busy life more beautiful with this touch of purity.