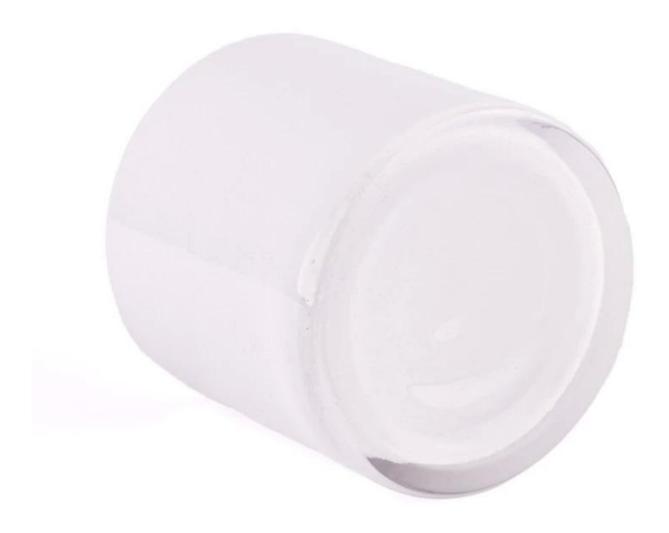

White glass candle jar, using high-quality glass material, after fine grinding, showing a crystal clear, warm jade texture. It is not only a piece of home decoration art, but also a sooth of the soul, so that every corner of the home is full of warmth and elegance.

The thick design of this <u>glass candle jar</u> is resistant to high temperature and is not easy to break, and can remain stable even when burned for a long time. The specially designed non-slip base ensures that it will not topple when placed on the table or floor, adding peace of mind to your candlelight time.