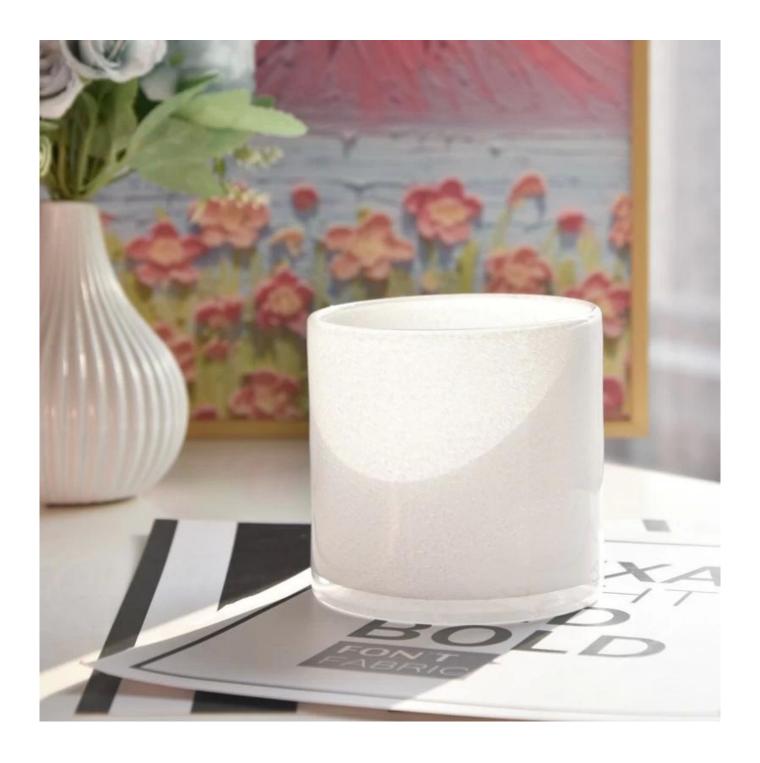

White glass candle jar, using high-quality glass material, after fine grinding, showing a crystal clear, warm jade texture. It is not only a piece of home decoration art, but also a sooth of the soul, so that every corner of the home is full of warmth and elegance.

High quality white <u>glass candle jar</u>, whether as a holiday gift, birthday gift, or a gift for friends and family, can show your taste and care. At the same time, it is a great choice for self-reward, making a busy life more beautiful with this touch of purity.