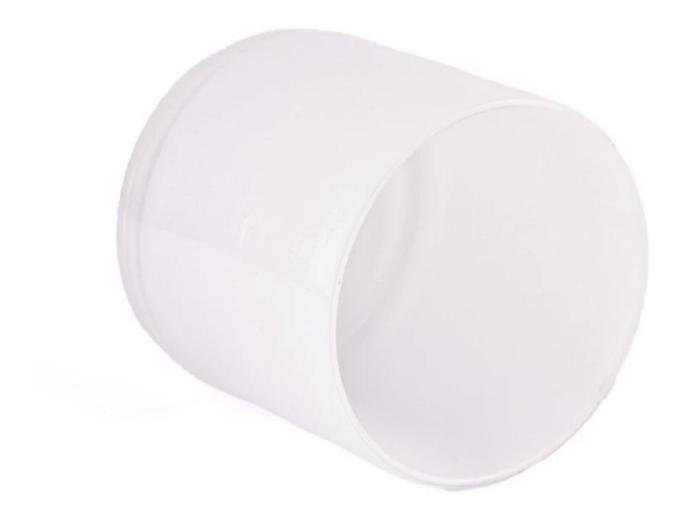

White glass candle jar, using high-quality glass material, after fine grinding, showing a crystal clear, warm jade texture. It is not only a piece of home decoration art, but also a sooth of the soul, so that every corner of the home is full of warmth and elegance.

The thick design of this <u>glass candle jar</u> is resistant to high temperature and is not easy to break, and can remain stable even when burned for a long time. The specially designed non-slip base ensures that it will not topple when placed on the table or floor, adding peace of mind to your candlelight time.