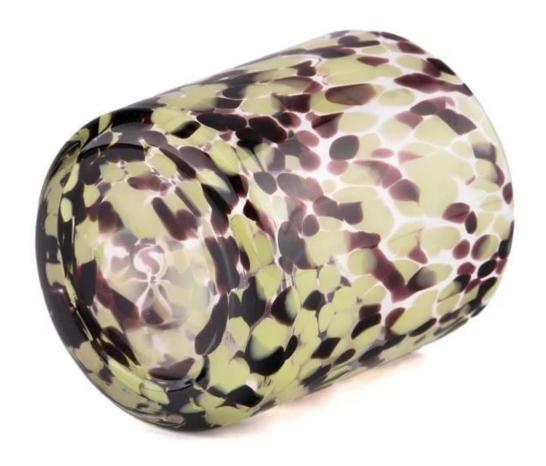

In this multicolored glass candle jar with dot pattern, every touch of color jumps the poetry and dream of life. The carefully designed spot pattern, like the shards of sunlight at the beginning of the morning, and like the brightest stars in the night sky, adds a touch of artistic style to your home space that cannot be copied.

This colorful glass candle jar is also a versatile home decor item. It can be paired with scented candles to fill the home with natural fragrance; Can also be used as a small vase, insert a few flowers, add a touch of vitality and vitality to life.

Whether it's for friends, family, or as a self-reward, this multicoloured speckled <u>glass candle</u> <u>jar</u> is a thoughtful gift. It is not only an object, but also a blessing and expectation for a better life