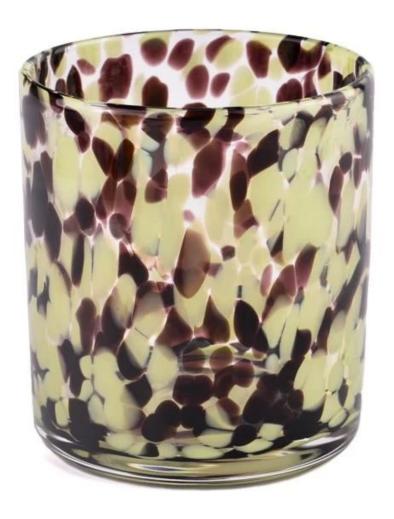

In this multicolored glass candle jar with dot pattern, every touch of color jumps the poetry and dream of life. The carefully designed spot pattern, like the shards of sunlight at the beginning of the morning, and like the brightest stars in the night sky, adds a touch of artistic style to your home space that cannot be copied.

This colorful glass candle jar is also a versatile home decor item. It can be paired with scented candles to fill the home with natural fragrance; Can also be used as a small vase, insert a few flowers, add a touch of vitality and vitality to life.

Whether it's for friends, family, or as a self-reward, this multicoloured speckled <u>glass candle</u> <u>jar</u> is a thoughtful gift. It is not only an object, but also a blessing and expectation for a better life