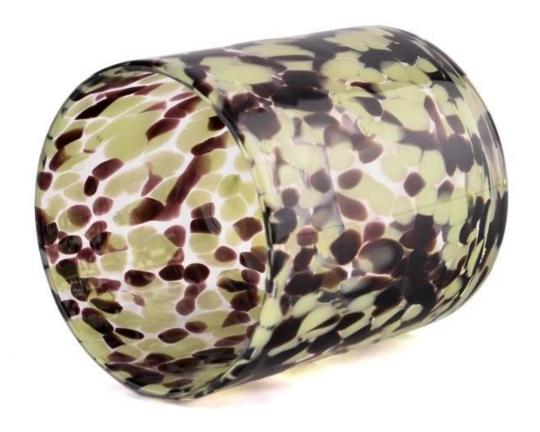

# Wholesale uniquely designed speckled pattern colorful <u>glass</u> <u>candle jars</u>

Why Choose **Sunny Glassware** 

- Upmost dedication to design,never compression on quality
- <u>Sunny Glassware</u> strictly protect the customers' designs, all the newly designed items from us haven't been copied in three years.
- Product quality is the major focus in <u>Sunny Glassware</u>. <u>Sunny Glassware</u> once demolished 80,000 pcs of glass vessel with barely visible blemish.

In this multicolored glass candle jar with dot pattern, every touch of color jumps the poetry and dream of life. The carefully designed spot pattern, like the shards of sunlight at the beginning of the morning, and like the brightest stars in the night sky, adds a touch of artistic style to your home space that cannot be copied.