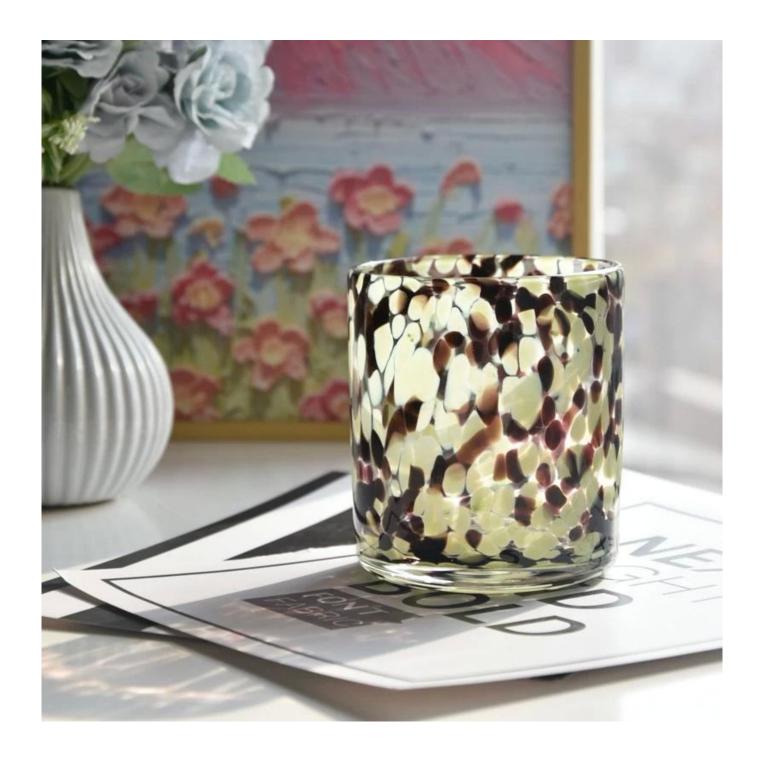

This colorful glass candle jar is also a versatile home decor item. It can be paired with scented candles to fill the home with natural fragrance; Can also be used as a small vase, insert a few flowers, add a touch of vitality and vitality to life.

Whether it's for friends, family, or as a self-reward, this multicoloured speckled <u>glass candle</u> <u>jar</u> is a thoughtful gift. It is not only an object, but also a blessing and expectation for a better life