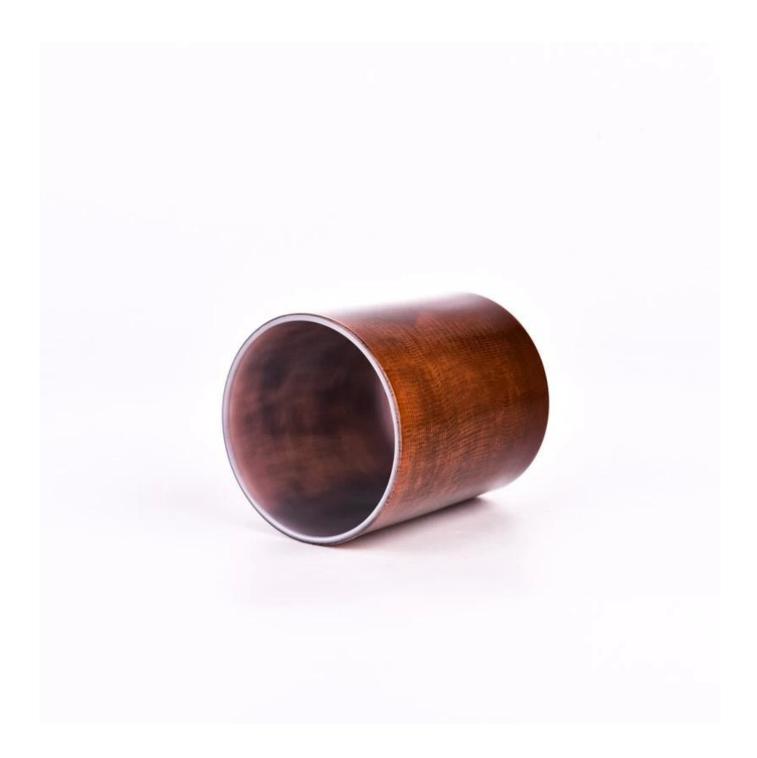

The translucent white inner glass seems to be covered with a layer of hazy gauze. It allows light to shine gently, creating a hazy and warm atmosphere. Like the moonlight through the clouds, gently sprinkled in your heart, bringing you endless reverie and peace.

The outer glass is a deep brown color, adding a calm and elegance to the entire candle jar. Brown is like autumn leaves, full of traces and stories of the years. It makes the candle jar not only a simple container, but also a work of art full of emotions and memories.