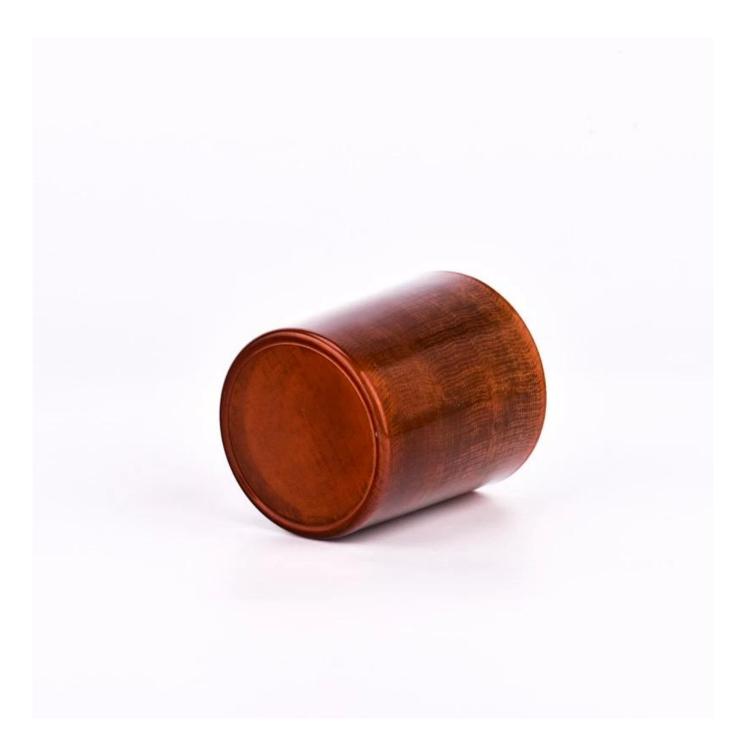

The outer glass is a deep brown color, adding a calm and elegance to the entire candle jar. Brown is like autumn leaves, full of traces and stories of the years. It makes the candle jar not only a simple container, but also a work of art full of emotions and memories.

This <u>candle jar</u> with translucent white inside and brown glass outside is not only exquisite in appearance, but also outstanding in quality. It is made of high quality glass material and made by fine process to ensure safety and durability. Whether as a gift to friends and family, or as a home decoration for your own use, it is an excellent choice.