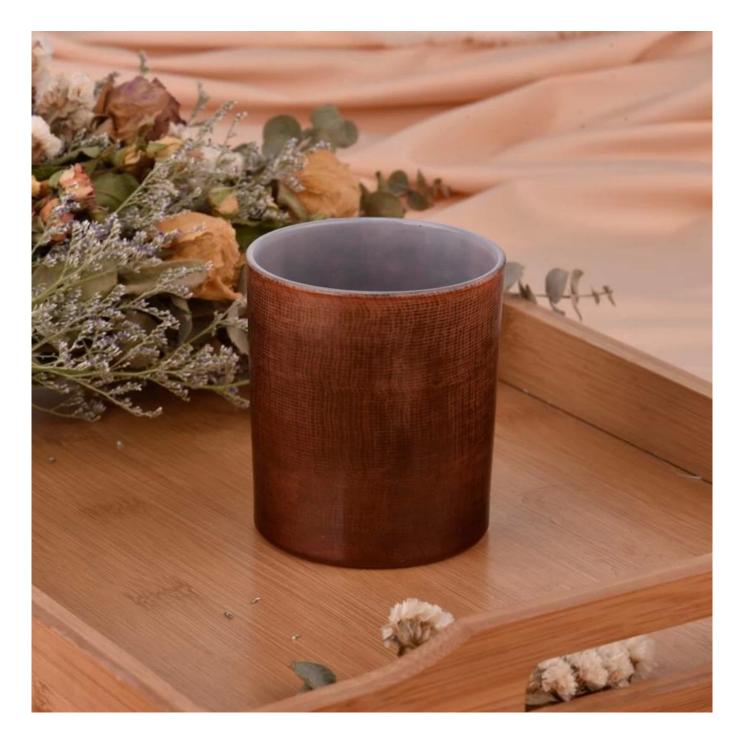

This <u>candle jar</u> with translucent white inside and brown glass outside is not only exquisite in appearance, but also outstanding in quality. It is made of high quality glass material and made by fine process to ensure safety and durability. Whether as a gift to friends and family, or as a home decoration for your own use, it is an excellent choice.