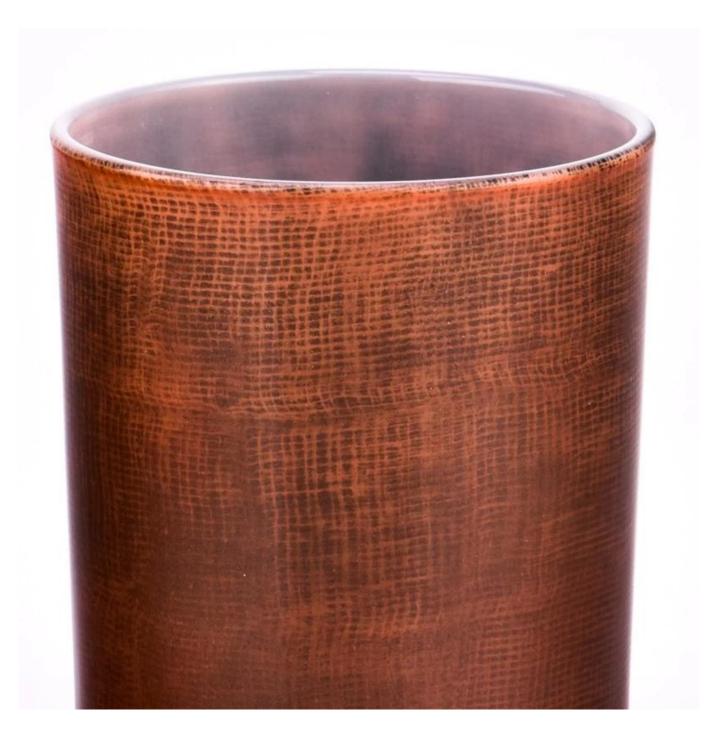

The translucent white inner glass seems to be covered with a layer of hazy gauze. It allows light to shine gently, creating a hazy and warm atmosphere. Like the moonlight through the clouds, gently sprinkled in your heart, bringing you endless reverie and peace.

The outer glass is a deep brown color, adding a calm and elegance to the entire candle jar. Brown is like autumn leaves, full of traces and stories of the years. It makes the candle jar not only a simple container, but also a work of art full of emotions and memories.

This <u>candle jar</u> with translucent white inside and brown glass outside is not only exquisite in appearance, but also outstanding in quality. It is made of high quality glass material and made by fine process to ensure safety and durability. Whether as a gift to friends and family, or as a home decoration for your own use, it is an excellent choice.