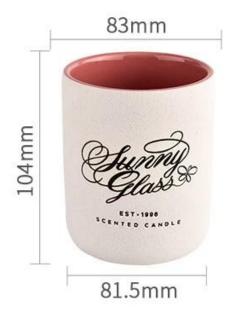

## product description

| product<br>name   | Wholesale private label package decorative empty luxury ceramic candle jar                        |
|-------------------|---------------------------------------------------------------------------------------------------|
| Sample<br>time    | 1. 5 days if there is glass shape and size 2. 15 days, if you need new shapes and sizes glass     |
| Measure           | Item No.:SGMK21102733 Top dia: 83mm Bottom dia: 81.5mm Height: 104mm Weight: 307g Capacity: 390ml |
| Packing           | Normal packing, Individual gift box, PVC box, window box, color box, white box, etc               |
| Delivery<br>time  | Within 35 days after the sample and order confirmed                                               |
| Payment<br>term   | 30% deposit by T/T in advance and the balance against the copy of B/L                             |
| Shipment          | By sea,by air,by Express and your shipping agent is acceptable                                    |
| Usage<br>Occasion | Home decor,Wedding Decoration,Wedding Favors,Decoration enhancement,                              |

| Capacity | 390ml |
|----------|-------|
| weight   | 307g  |

This youthful and vigorous <u>ceramic candle jars</u> provide various choice. No matter as candle jar, or as storage jar, It can bring warmth and happiness to your life, customize pattern jars provide you more choices that matches with your home decoration. You can work out more patterns for you candle brand!