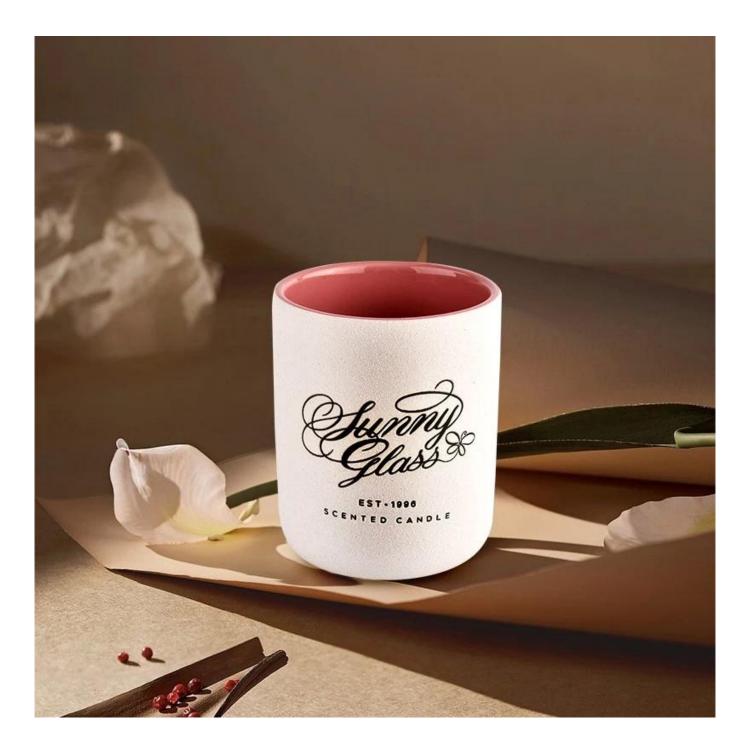

| Capacity | 390ml |
|----------|-------|
| weight   | 307g  |

This youthful and vigorous <u>ceramic candle jars</u> provide various choice. No matter as candle jar, or as storage jar, It can bring warmth and happiness to your life, customize pattern jars provide you more choices that matches with your home decoration. You can work out more patterns for you candle brand!

Unusual shapes and simple style-perfect for presenting your style in any room. Quality, impressive style and these <u>ceramic candle jars</u> so very gift worthy.

This decorative candle jar is the perfect gift for friendship and makes a elegance high-end gift for your loved ones. Everyone will appreciate the craftsmanship quality of this exquisite <u>ceramic candle jars</u>.