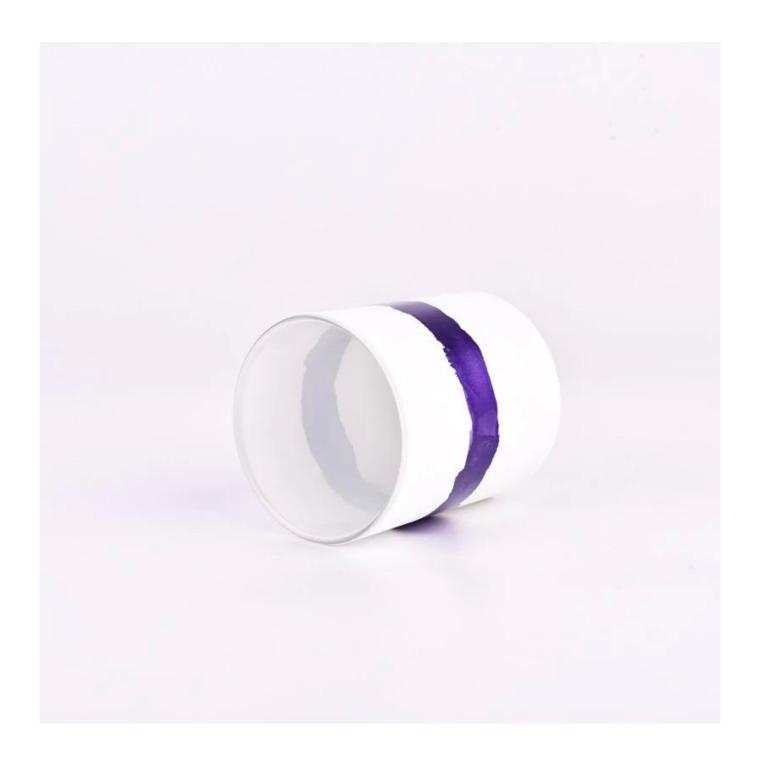

This <u>glass candle jars</u> adopts matte white design, simple yet noble, understated reveals extraordinary temperament. The matte texture makes the whole more soft, no matter where it is placed, it can add a fresh breath to the home.

The <u>glass candle jars</u> use of high-quality glass material, so that the candle jar in the light of the exposure of the charming luster. When the candle is lit, the light and shadow flow in the pot, like a dream, creating a dreamlike atmosphere for your home.

The **glass candle jar** hand-painted purple pattern, like violets in a dream, is both mysterious and romantic. Each stroke embodies the effort and ingenuity of the craftsman, making the whole candle jar full of artistic sense and story.