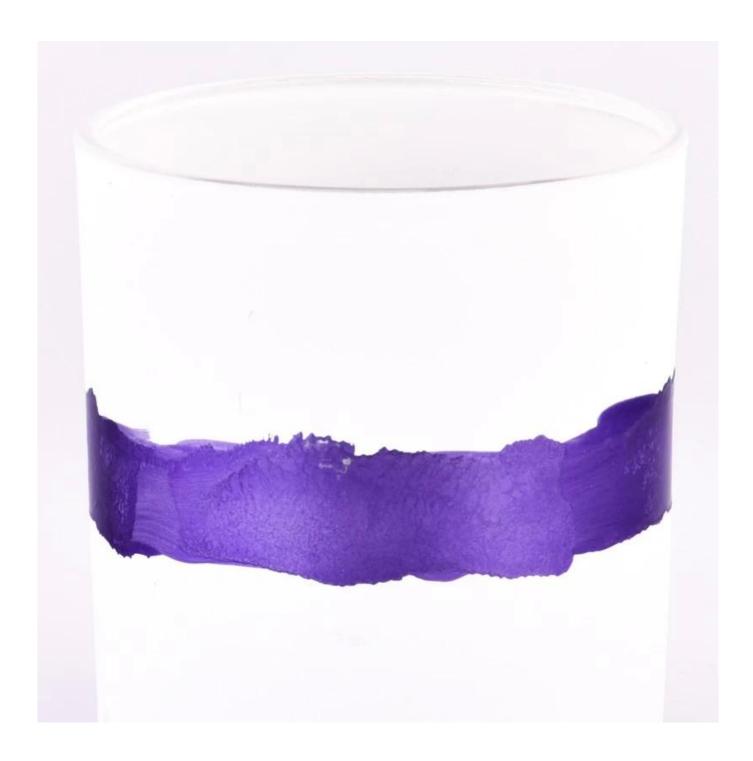

This <u>glass candle jars</u> adopts matte white design, simple yet noble, understated reveals extraordinary temperament. The matte texture makes the whole more soft, no matter where it is placed, it can add a fresh breath to the home.

The <u>glass candle jars</u> use of high-quality glass material, so that the candle jar in the light of the exposure of the charming luster. When the candle is lit, the light and shadow flow in the pot, like a dream, creating a dreamlike atmosphere for your home.

The **glass candle jar** hand-painted purple pattern, like violets in a dream, is both mysterious and romantic. Each stroke embodies the effort and ingenuity of the craftsman, making the whole candle jar full of artistic sense and story.