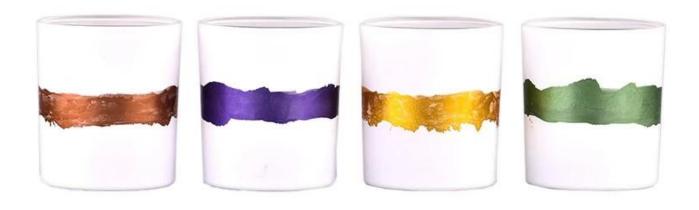

This <u>glass candle jars</u> adopts matte white design, simple yet noble, understated reveals extraordinary temperament. The matte texture makes the whole more soft, no matter where it is placed, it can add a fresh breath to the home.

The <u>glass candle jars</u> use of high-quality glass material, so that the candle jar in the light of the exposure of the charming luster. When the candle is lit, the light and shadow flow in the pot, like a dream, creating a dreamlike atmosphere for your home.

The **glass candle jar** hand-painted purple pattern, like violets in a dream, is both mysterious and romantic. Each stroke embodies the effort and ingenuity of the craftsman, making the whole candle jar full of artistic sense and story.