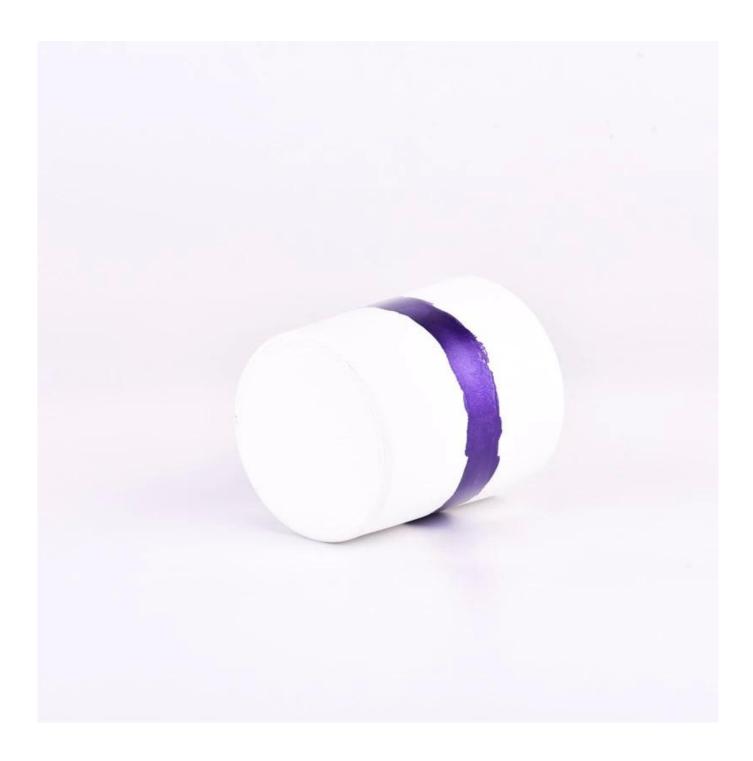

This <u>glass candle jars</u> adopts matte white design, simple yet noble, understated reveals extraordinary temperament. The matte texture makes the whole more soft, no matter where it is placed, it can add a fresh breath to the home.

The <u>glass candle jars</u> use of high-quality glass material, so that the candle jar in the light of the exposure of the charming luster. When the candle is lit, the light and shadow flow in the pot, like a dream, creating a dreamlike atmosphere for your home.

The **glass candle jar** hand-painted purple pattern, like violets in a dream, is both mysterious and romantic. Each stroke embodies the effort and ingenuity of the craftsman, making the whole candle jar full of artistic sense and story.