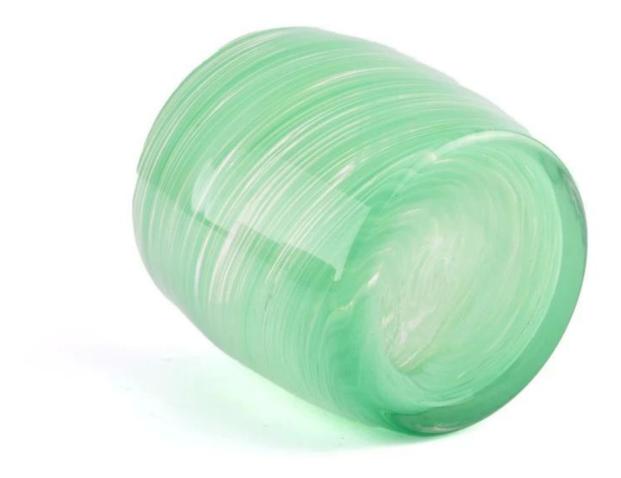

# Wholesale popular custom green <u>glass candle jars</u> for home decor

Why Choose **Sunny Glassware** 

- Upmost dedication to design,never compression on quality
- <u>Sunny Glassware</u> strictly protect the customers' designs, all the newly designed items from us haven't been copied in three years.
- Product quality is the major focus in <u>Sunny Glassware</u>. <u>Sunny Glassware</u> once demolished 80,000 pcs of glass vessel with barely visible blemish.

Our green glass candle jar is made of high quality environmentally friendly glass material, the color is warm and moist like jade, as if the green nature is integrated into the home space. The unique green tone can not only add a touch of vitality to your home environment, but also a gentle comfort to the soul.

When the candle light shines through the delicate green glass, the light and shadow dwindle, creating a warm and mysterious atmosphere. Whether enjoying a quiet evening alone or a romantic moment with your loved one, this candle jar is the perfect vehicle for your emotional expression.

Whether it's a reward for yourself or a gift for friends and family, this green <u>glass</u> <u>candle jar</u> is the perfect choice to convey feelings and blessings. It is not only a decoration, but also a work of art full of heart, so that the people who receive it feel the warmth and care from the bottom of their hearts.