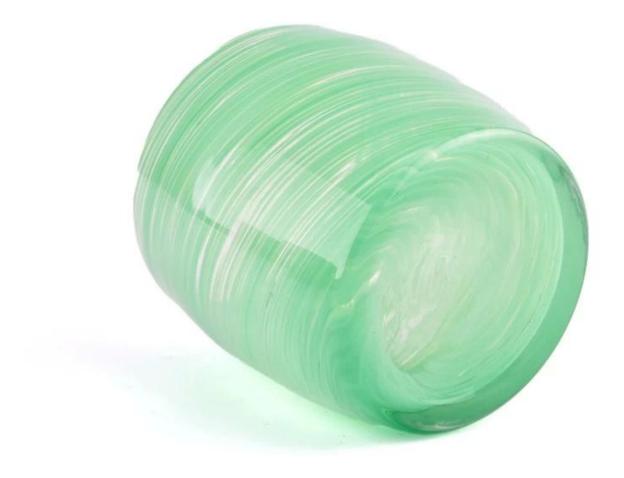

# Wholesale popular custom green <u>glass candle jars</u> for home decor

Why Choose **Sunny Glassware** 

- Upmost dedication to design,never compression on quality
- <u>Sunny Glassware</u> strictly protect the customers' designs, all the newly designed items from us haven't been copied in three years.
- Product quality is the major focus in <u>Sunny Glassware</u>. <u>Sunny Glassware</u> once demolished 80,000 pcs of glass vessel with barely visible blemish.

Our green glass candle jar is made of high quality environmentally friendly glass material, the color is warm and moist like jade, as if the green nature is integrated into the home space. The unique green tone can not only add a touch of vitality to your home environment, but also a gentle comfort to the soul.

When the candle light shines through the delicate green glass, the light and shadow dwindle, creating a warm and mysterious atmosphere. Whether enjoying a quiet evening alone or a romantic moment with your loved one, this candle jar is the perfect vehicle for your emotional expression.