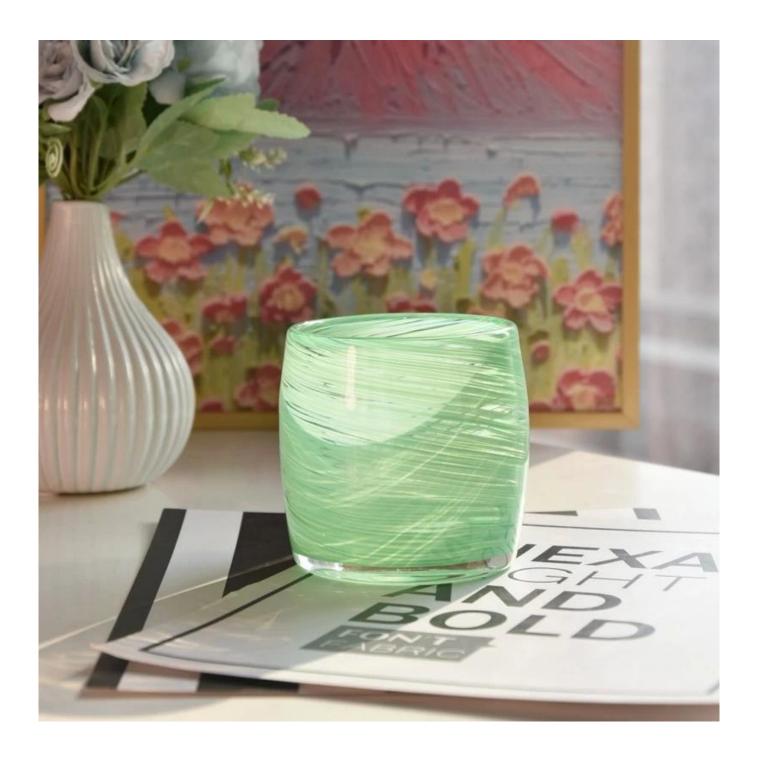

Our green glass candle jar is made of high quality environmentally friendly glass material, the color is warm and moist like jade, as if the green nature is integrated into the home space. The unique green tone can not only add a touch of vitality to your home environment, but also a gentle comfort to the soul.

When the candle light shines through the delicate green glass, the light and shadow dwindle, creating a warm and mysterious atmosphere. Whether enjoying a quiet evening alone or a romantic moment with your loved one, this candle jar is the perfect vehicle for your emotional expression.

Whether it's a reward for yourself or a gift for friends and family, this green <u>glass</u> <u>candle jar</u> is the perfect choice to convey feelings and blessings. It is not only a decoration, but also a work of art full of heart, so that the people who receive it feel the warmth and care from the bottom of their hearts.