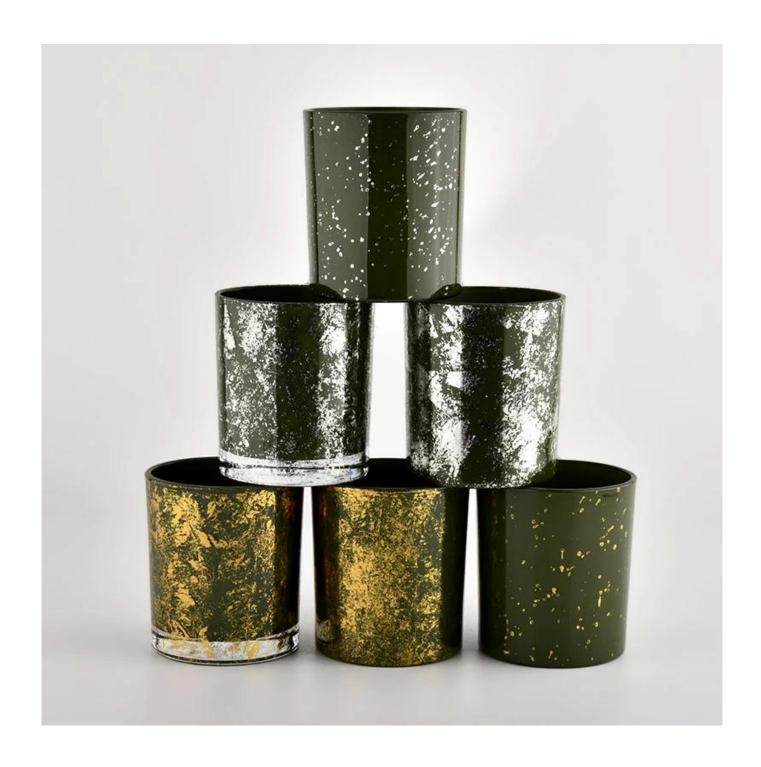

## Wholesale home gold green glass candles container matte candle vessels for decorative

 $\underline{\textbf{Sunny Glassware}} \ \textbf{not only places OEM / ODM orders, but also helps many brands to start with product concepts.}$ 

## QC Extra Six Steps

No major quality complaints for 9 years

| I Dradiict Dama | Wholesale home gold green glass candles container matte candle vessels for decorative         |  |  |  |  |
|-----------------|-----------------------------------------------------------------------------------------------|--|--|--|--|
| Sample time     | 1. 5 days if there is glass shape and size 2. 15 days, if you need new shapes and sizes glass |  |  |  |  |
| Measure         | Item No.:SGHL21112607 Top dia:80mm Bottom dia:74mm Height:90mm Weight:303g Capacity:290ml     |  |  |  |  |