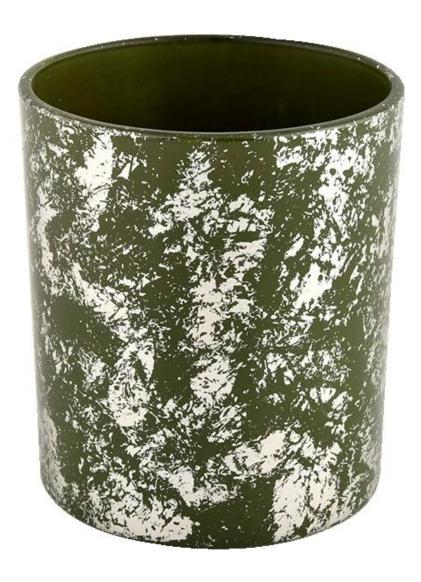

## Wholesale home gold green glass candles container matte candle vessels for decorative

 $\underline{\textbf{Sunny Glassware}} \ \textbf{not only places OEM / ODM orders, but also helps many brands to start with product concepts.}$ 

## QC Extra Six Steps

No major quality complaints for 9 years

| I Dradiict Dama | Wholesale home gold green glass candles container matte candle vessels for decorative         |  |  |  |  |
|-----------------|-----------------------------------------------------------------------------------------------|--|--|--|--|
| Sample time     | 1. 5 days if there is glass shape and size 2. 15 days, if you need new shapes and sizes glass |  |  |  |  |
| Measure         | Item No.:SGHL21112607 Top dia:80mm Bottom dia:74mm Height:90mm Weight:303g Capacity:290ml     |  |  |  |  |