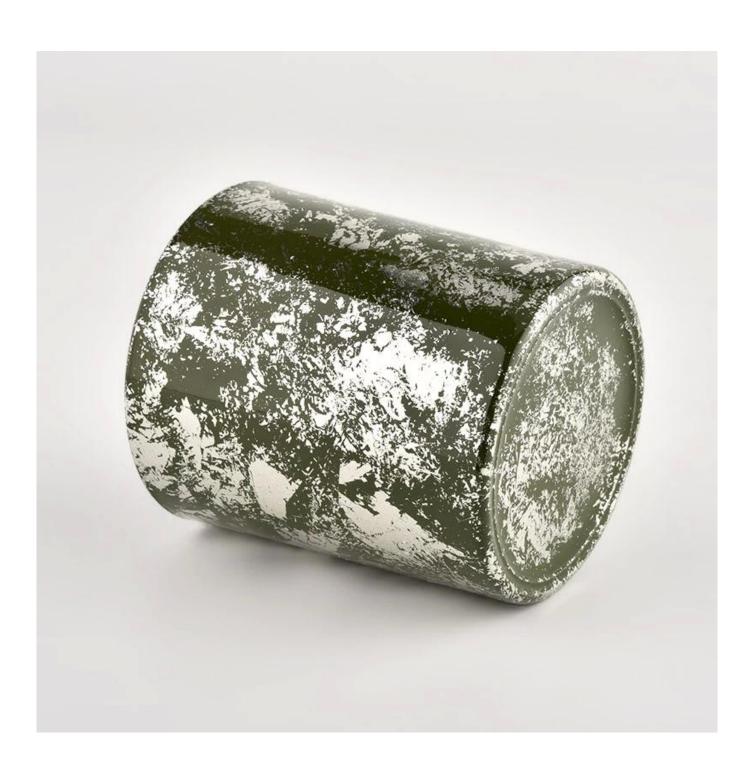

## Wholesale home gold green glass candles container matte candle vessels for decorative

 $\underline{\textbf{Sunny Glassware}} \ \textbf{not only places OEM / ODM orders, but also helps many brands to start with product concepts.}$ 

## QC Extra Six Steps

No major quality complaints for 9 years

| I Dradiict Dama | Wholesale home gold green glass candles container matte candle vessels for decorative         |  |  |  |  |
|-----------------|-----------------------------------------------------------------------------------------------|--|--|--|--|
| Sample time     | 1. 5 days if there is glass shape and size 2. 15 days, if you need new shapes and sizes glass |  |  |  |  |
| Measure         | Item No.:SGHL21112607 Top dia:80mm Bottom dia:74mm Height:90mm Weight:303g Capacity:290ml     |  |  |  |  |