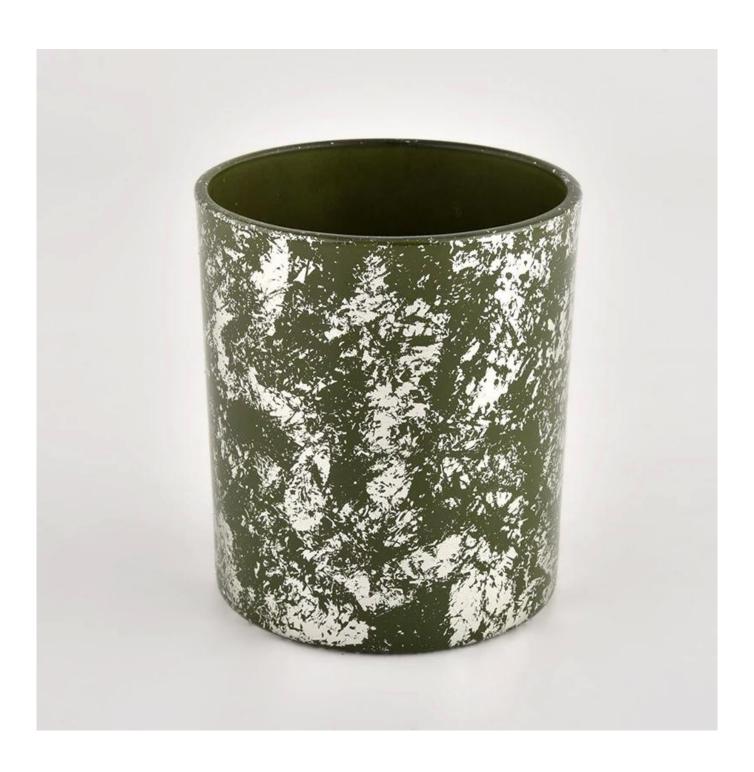

## Wholesale home gold green glass candles container matte candle vessels for decorative

 $\underline{\textbf{Sunny Glassware}} \ \textbf{not only places OEM / ODM orders, but also helps many brands to start with product concepts.}$ 

## QC Extra Six Steps

No major quality complaints for 9 years

| I Dradiict Dama | Wholesale home gold green glass candles container matte candle vessels for decorative         |  |  |  |  |
|-----------------|-----------------------------------------------------------------------------------------------|--|--|--|--|
| Sample time     | 1. 5 days if there is glass shape and size 2. 15 days, if you need new shapes and sizes glass |  |  |  |  |
| Measure         | Item No.:SGHL21112607 Top dia:80mm Bottom dia:74mm Height:90mm Weight:303g Capacity:290ml     |  |  |  |  |