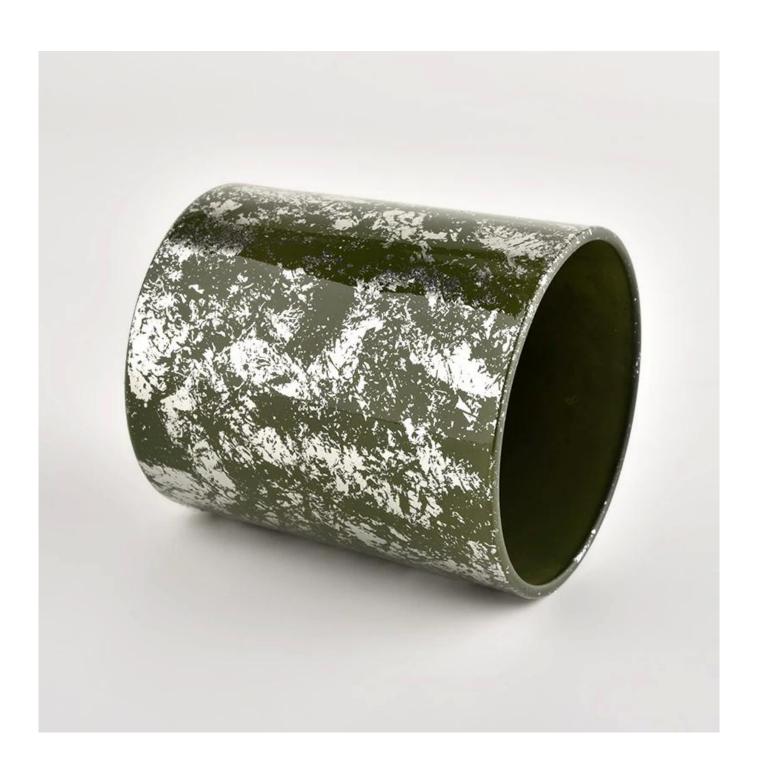

## Wholesale home gold green glass candles container matte candle vessels for decorative

 $\underline{\textbf{Sunny Glassware}} \ \textbf{not only places OEM / ODM orders, but also helps many brands to start with product concepts.}$ 

## QC Extra Six Steps

No major quality complaints for 9 years

| I Dradiict Dama | Wholesale home gold green glass candles container matte candle vessels for decorative         |  |  |  |  |
|-----------------|-----------------------------------------------------------------------------------------------|--|--|--|--|
| Sample time     | 1. 5 days if there is glass shape and size 2. 15 days, if you need new shapes and sizes glass |  |  |  |  |
| Measure         | Item No.:SGHL21112607 Top dia:80mm Bottom dia:74mm Height:90mm Weight:303g Capacity:290ml     |  |  |  |  |