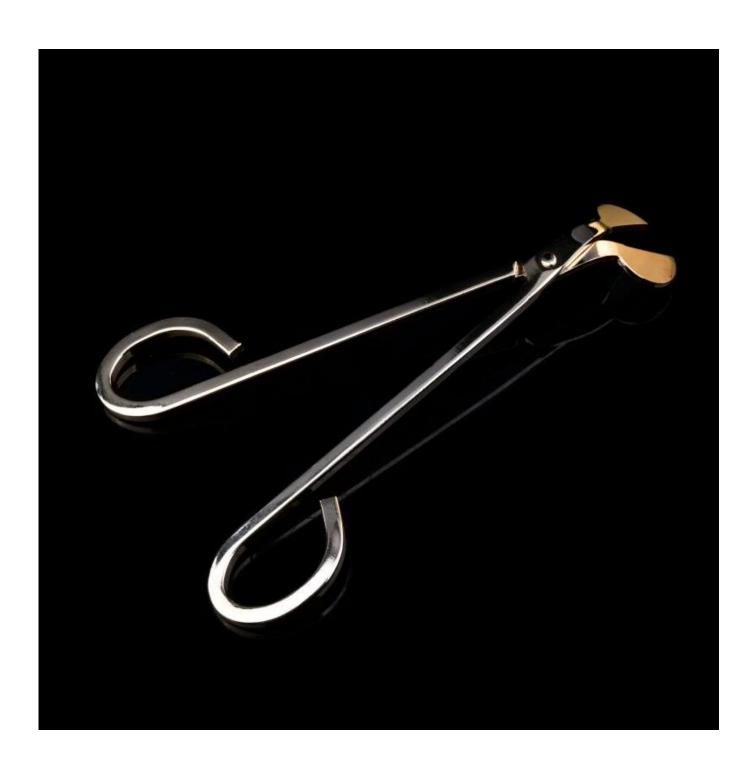

# Wholesale high quality stainless steel candle wick scissors wick trimmer

#### **Product Description**

Item No SGYJ17021601

Material Stainless steel material

Samples Existing samples for free

Send collected by courier

Samples time 5-7 days after confirming.

Packing Normal Packing, 48pcs per carton