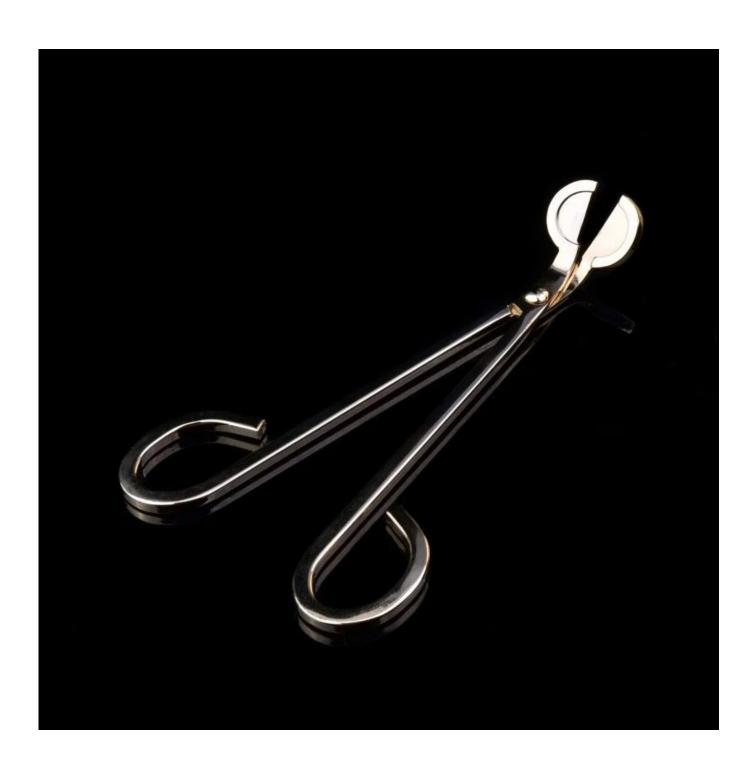

# Wholesale high quality stainless steel candle wick scissors wick trimmer

#### **Product Description**

Item No SGYJ17021601

Material Stainless steel material

Samples Existing samples for free

Send collected by courier

Samples time 5-7 days after confirming.

Packing Normal Packing, 48pcs per carton