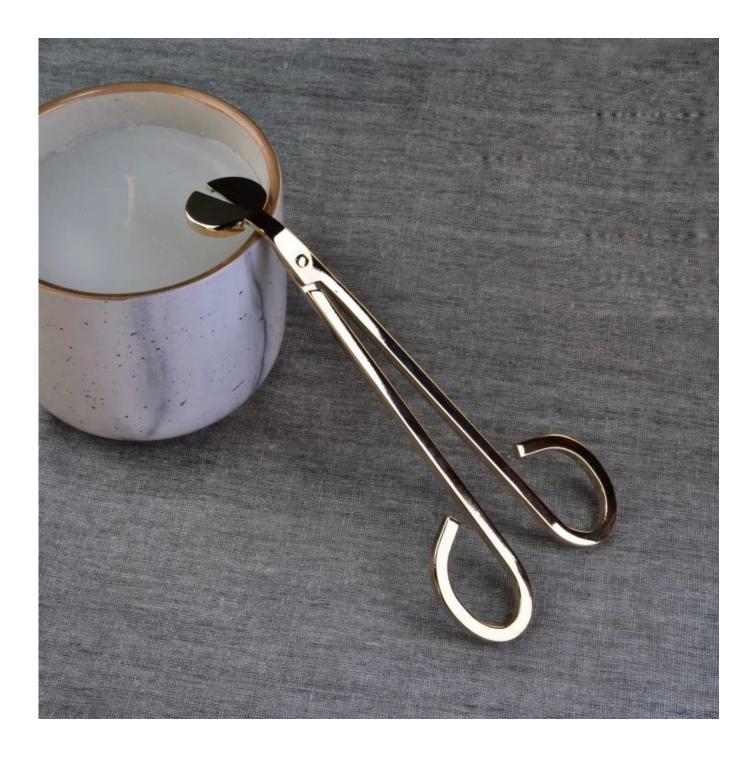

# Wholesale high quality stainless steel candle wick scissors wick trimmer

#### **Product Description**

Item No SGYJ17021601

Material Stainless steel material

Samples Existing samples for free

Send collected by courier

Samples time 5-7 days after confirming.

Packing Normal Packing, 48pcs per carton