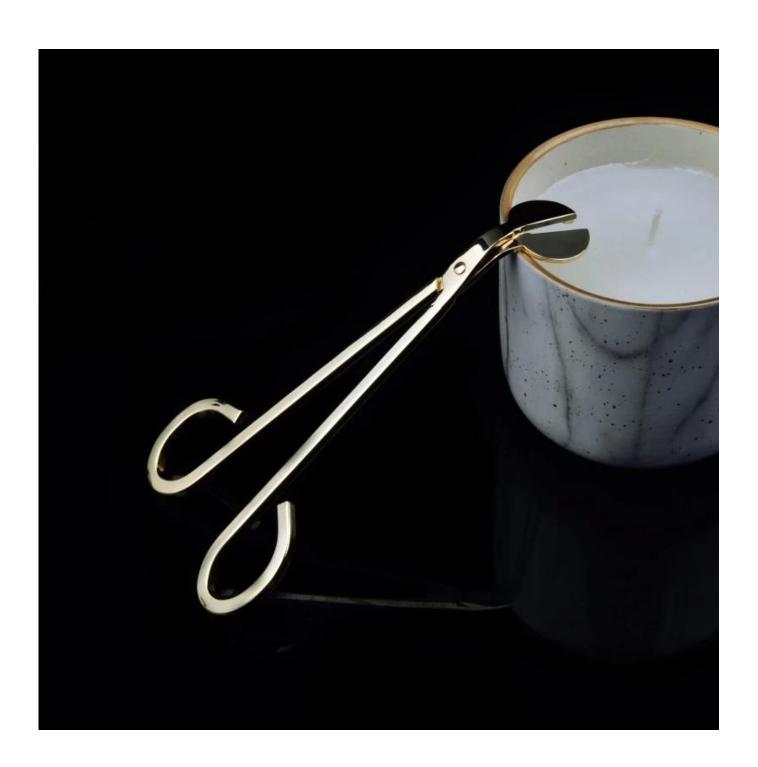

# Wholesale high quality stainless steel candle wick scissors wick trimmer

#### **Product Description**

Item No SGYJ17021601

Material Stainless steel material

Samples Existing samples for free

Send collected by courier

Samples time 5-7 days after confirming.

Packing Normal Packing, 48pcs per carton