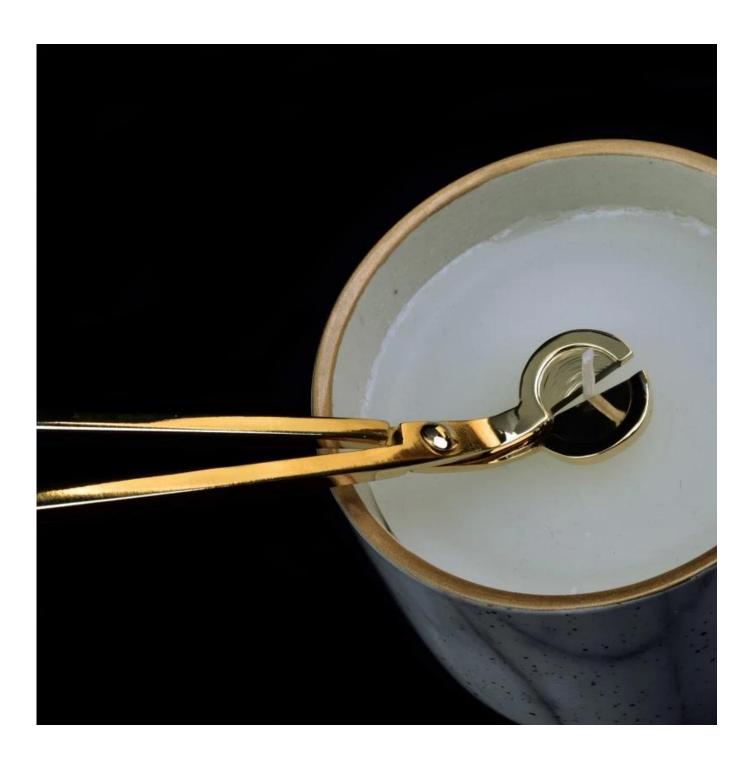

# Wholesale high quality stainless steel candle wick scissors wick trimmer

#### **Product Description**

Item No SGYJ17021601

Material Stainless steel material

Samples Existing samples for free

Send collected by courier

Samples time 5-7 days after confirming.

Packing Normal Packing, 48pcs per carton