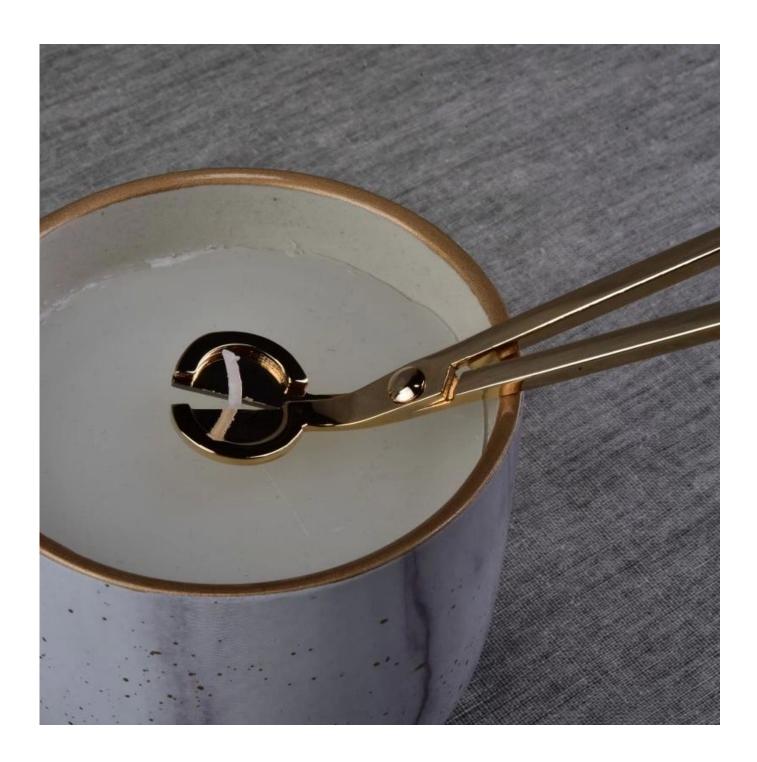

# Wholesale high quality stainless steel candle wick scissors wick trimmer

#### **Product Description**

Item No SGYJ17021601

Material Stainless steel material

Samples Existing samples for free

Send collected by courier

Samples time 5-7 days after confirming.

Packing Normal Packing, 48pcs per carton