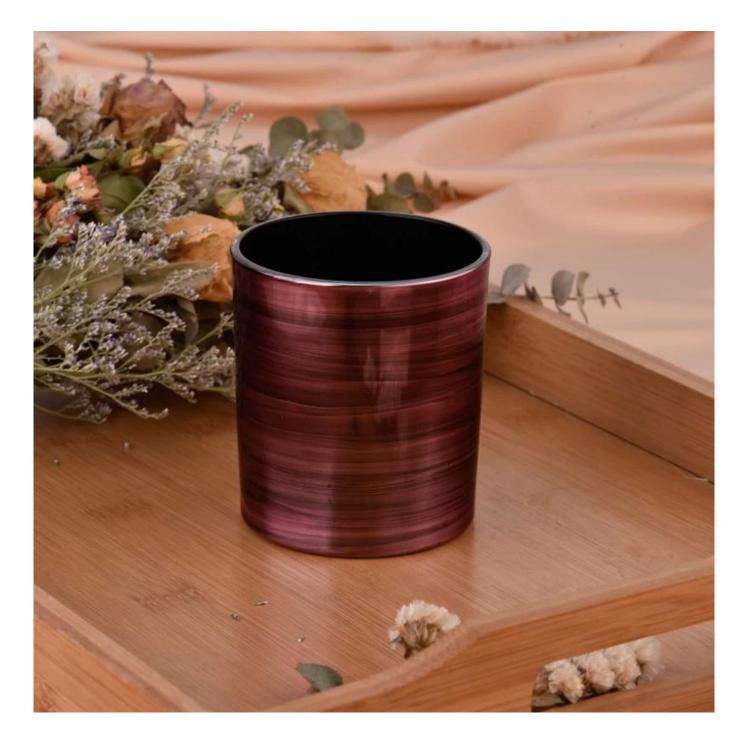

Hand-plated colorful <u>glass candle jars</u> as a gift to relatives and friends, not only can show your taste and intentions, but also can bring them a unique surprise. Whether it is a birthday gift, a holiday gift or an anniversary gift, it can be an unforgettable memory.

The manual electroplating process gives the <u>glass candle jar</u> a dazzling luster, making it emit a dreamlike color under the irradiation of light. Whether it is warm yellow light or soft white light, it can be set off against the dazzling glass to create a romantic and mysterious atmosphere.