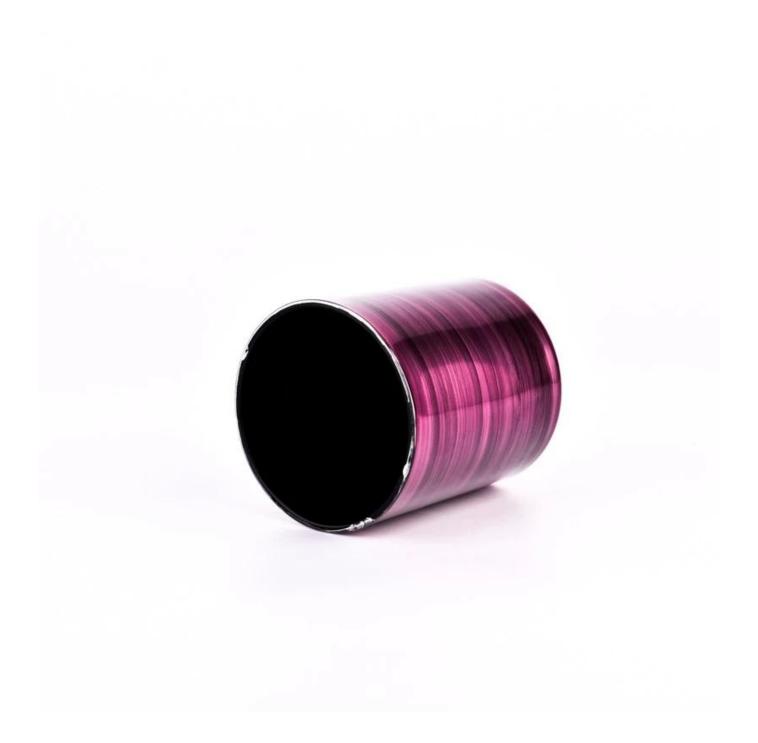

The manual electroplating process gives the <u>glass candle jar</u> a dazzling luster, making it emit a dreamlike color under the irradiation of light. Whether it is warm yellow light or soft white light, it can be set off against the dazzling glass to create a romantic and mysterious atmosphere.

In addition to the beautiful appearance, hand-plated colorful glass candle jar pay more attention to practicality. Its design takes full account of the stability and safety of candle burning to ensure that it will not tip or burn during use. Let you enjoy the beautiful candlelight at the same time, also can be at peace with use.