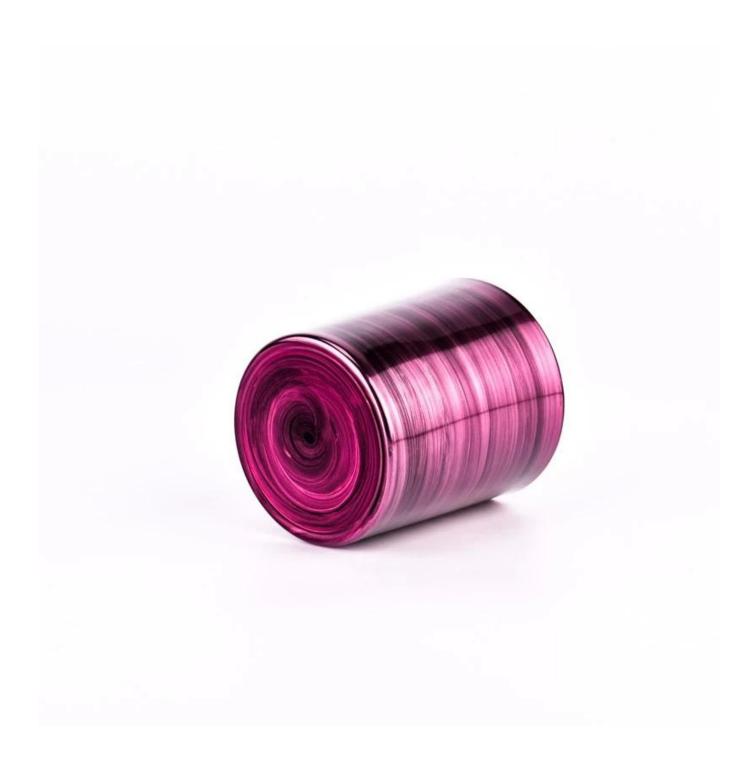

The manual electroplating process gives the <u>glass candle jar</u> a dazzling luster, making it emit a dreamlike color under the irradiation of light. Whether it is warm yellow light or soft white light, it can be set off against the dazzling glass to create a romantic and mysterious atmosphere.

In addition to the beautiful appearance, hand-plated colorful glass candle jar pay more attention to practicality. Its design takes full account of the stability and safety of candle burning to ensure that it will not tip or burn during use. Let you enjoy the beautiful candlelight at the same time, also can be at peace with use.