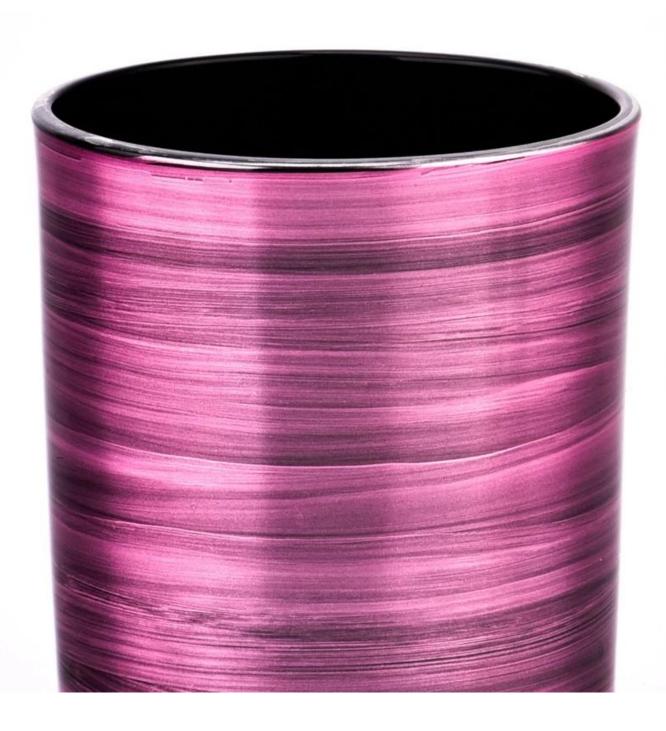

The manual electroplating process gives the <u>glass candle jar</u> a dazzling luster, making it emit a dreamlike color under the irradiation of light. Whether it is warm yellow light or soft white light, it can be set off against the dazzling glass to create a romantic and mysterious atmosphere.

In addition to the beautiful appearance, hand-plated colorful glass candle jar pay more attention to practicality. Its design takes full account of the stability and safety of candle burning to ensure that it will not tip or burn during use. Let you enjoy the beautiful candlelight at the same time, also can be at peace with use.