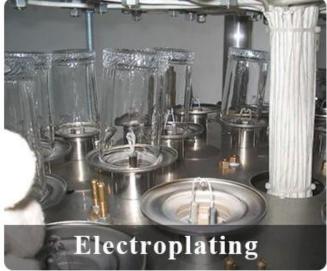

aped and size of glass 2. 15 days if need new shape or size of glass |
| Measure        | Top dia: 95mm<br>Bottom dia: 90mm<br>Height: 105mm<br>Weight: 489g<br>Capacity: 489ml        |
| Packing        | Normal packing,Individual gift box, PVC box, window box, color box, white box, etc           |
| Delivery time  | Within 35 days after the sample and order confirmed                                          |
| Payment term   | 30% deposit by T/T in advance and the balance against the copy of B/L                        |
| Shipment       | By sea,by air,by Express and your shipping agent is acceptable                               |
| Usage Occasion | Home decor, Wedding Decoration, Wedding Favors, Decoration enhancement,                      |

# **Process Craft**

# **DEEP PROCESSING**









# **Service Story**

Someone ask me, why <u>Sunny Glassware</u> is **the supplier of 80% fragrance brands in the United State**, take a second to listen to my story about <u>candle holders</u> order, you will understand Sunny always stay with you whatever it happens.

Last summer was really a great experience to us, J placed a big order with mass candle holders to Sunny Glassware at August 2018, everyone was so exciting and wanted to make it perfect .

×

Everything goes very well at the beginning, fast move, perfect communication, all is good. A small accessory became a big bomb which is out of our expectation, I wanted us to buy this small accessory in China but he told us this is a very difficult stuff, we digged 7 factories and one of them told us they can produce it. We are ha