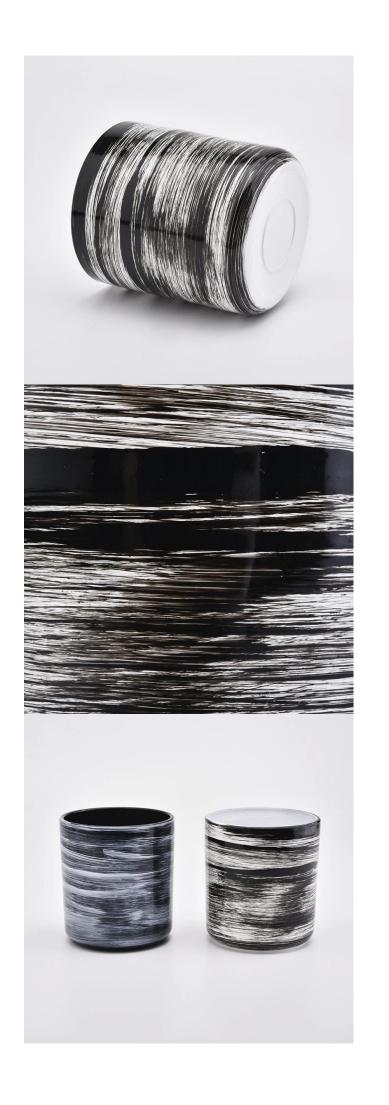

# **Product Description**

The **luxury glass candle jars** are designed by our professional designers team. It is made from deep processing and kept good quality. It is suitable for home, wedding, party decorations and so on.

| product name   | Wholesale glass candle vessel for home decoration                                            |
|----------------|----------------------------------------------------------------------------------------------|
| Sample time    | 1. 5 days if at exist shaped and size of glass 2. 15 days if need new shape or size of glass |
| Measure        | Top dia: 95mm<br>Bottom dia: 90mm<br>Height: 105mm<br>Weight: 489g<br>Capacity: 489ml        |
| Packing        | Normal packing,Individual gift box, PVC box, window box, color box, white box, etc           |
| Delivery time  | Within 35 days after the sample and order confirmed                                          |
| Payment term   | 30% deposit by T/T in advance and the balance against the copy of B/L                        |
| Shipment       | By sea,by air,by Express and your shipping agent is acceptable                               |
| Usage Occasion | Home decor, Wedding Decoration, Wedding Favors, Decoration enhancement,                      |