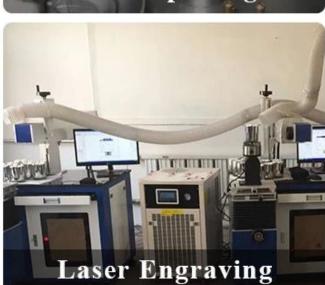

ed and size of glass 2. 15 days if need new shape or size of glass |
| Measure        | Top dia: 95mm<br>Bottom dia: 90mm<br>Height: 105mm<br>Weight: 489g<br>Capacity: 489ml        |
| Packing        | Normal packing,Individual gift box, PVC box, window box, color box, white box, etc           |
| Delivery time  | Within 35 days after the sample and order confirmed                                          |
| Payment term   | 30% deposit by T/T in advance and the balance against the copy of B/L                        |
| Shipment       | By sea,by air,by Express and your shipping agent is acceptable                               |
| Usage Occasion | Home decor, Wedding Decoration, Wedding Favors, Decoration enhancement,                      |

# **Process Craft**

# **DEEP PROCESSING**









# **Service Story**

Someone ask me, why <u>Sunny Glassware</u> is **the supplier of 80% fragrance brands in the United State**, take a second to listen to my story about <u>candle holders</u> order, you will understand Sunny always stay with you whatever it happens.

Last summer was really a great experience to us, J placed a big order with mass candle holders to Sunny Glassware at August 2018, everyone was so exciting and wanted to make it perfect .

×

Everything goes very well at the beginning, fast move, perfect communication, all is good. A small accessory became a big bomb which is out of our expectation, I wanted us to buy this small accessory in China but he told us this is a very difficult stuff, we digged 7 factories and one of them told us they can produce it. We are happ