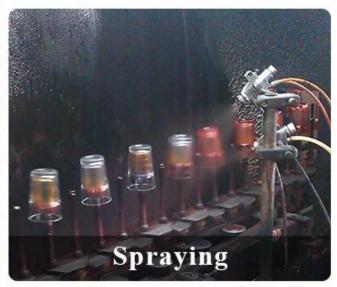

and size of glass 2. 15 days if need new shape or size of glass |
| Measure        | Top dia: 95mm<br>Bottom dia: 90mm<br>Height: 105mm<br>Weight: 489g<br>Capacity: 489ml        |
| Packing        | Normal packing,Individual gift box, PVC box, window box, color box, white box, etc           |
| Delivery time  | Within 35 days after the sample and order confirmed                                          |
| Payment term   | 30% deposit by T/T in advance and the balance against the copy of B/L                        |
| Shipment       | By sea,by air,by Express and your shipping agent is acceptable                               |
| Usage Occasion | Home decor, Wedding Decoration, Wedding Favors, Decoration enhancement,                      |

# **Process Craft**

# **DEEP PROCESSING**









# **Service Story**

Someone ask me, why <u>Sunny Glassware</u> is **the supplier of 80% fragrance brands in the United State**, take a second to listen to my story about <u>candle holders</u> order, you will understand Sunny always stay with you whatever it happens.

Last summer was really a great experience to us, J placed a big order with mass candle holders to Sunny Glassware at August 2018, everyone was so exciting and wanted to make it perfect .

×

Everything goes very well at the beginning, fast move, perfect communication, all is good. A small accessory became a big bomb which is out of our expectation, I wanted us to buy this small accessory in China but he told us this is a very difficult stuff, we digged 7 factories and one of them told us they can produce it. We are happy