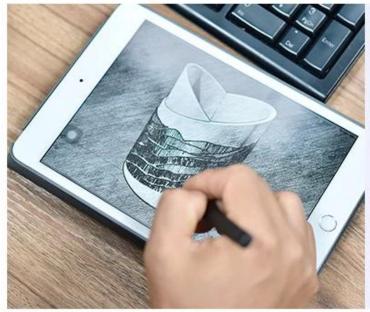

| Wholesale | glass | candle | vessel | for | home | decoration | n |
|-----------|-------|--------|--------|-----|------|------------|---|
|           |       |        |        |     |      |            |   |



# Fast Quantity and Launched Speed

speed can be compared with Zara

# 80% Candler Jars Exclusive Supplier

including Nest Fragrance, Candle Lite, UGG etc popular brands





# Achieve Customers' Ideas

get your ideas becoming creative fragrance products and

sell them very well

# **Product Description**

The **luxury glass candle jars** are designed by our professional designers team. It is made from deep processing and kept good quality. It is suitable for home, wedding, party decorations and so on.



| product name   | Wholesale glass candle vessel for home decoration                                            |
|----------------|----------------------------------------------------------------------------------------------|
| Sample time    | 1. 5 days if at exist shaped and size of glass 2. 15 days if need new shape or size of glass |
| Measure        | Top dia: 95mm<br>Bottom dia: 90mm<br>Height: 105mm<br>Weight: 489g<br>Capacity: 489ml        |
| Pack