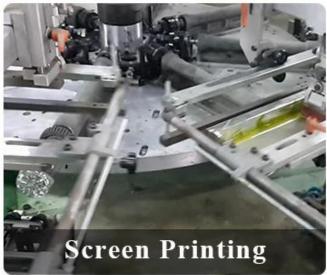

nd size of glass 2. 15 days if need new shape or size of glass |
| Measure        | Top dia: 95mm<br>Bottom dia: 90mm<br>Height: 105mm<br>Weight: 489g<br>Capacity: 489ml        |
| Packing        | Normal packing,Individual gift box, PVC box, window box, color box, white box, etc           |
| Delivery time  | Within 35 days after the sample and order confirmed                                          |
| Payment term   | 30% deposit by T/T in advance and the balance against the copy of B/L                        |
| Shipment       | By sea,by air,by Express and your shipping agent is acceptable                               |
| Usage Occasion | Home decor, Wedding Decoration, Wedding Favors, Decoration enhancement,                      |

# **Process Craft**

# **DEEP PROCESSING**









# **Service Story**

Someone ask me, why <u>Sunny Glassware</u> is **the supplier of 80% fragrance brands in the United State**, take a second to listen to my story about <u>candle holders</u> order, you will understand Sunny always stay with you whatever it happens.

Last summer was really a great experience to us, J placed a big order with mass candle holders to Sunny Glassware at August 2018, everyone was so exciting and wanted to make it perfect .

×

Everything goes very well at the beginning, fast move, perfect communication, all is good. A small accessory became a big bomb which is out of our expectation, I wanted us to buy this small accessory in China but he told us this is a very difficult stuff, we digged 7 factories and one of them told us they can produce it. We are happy to