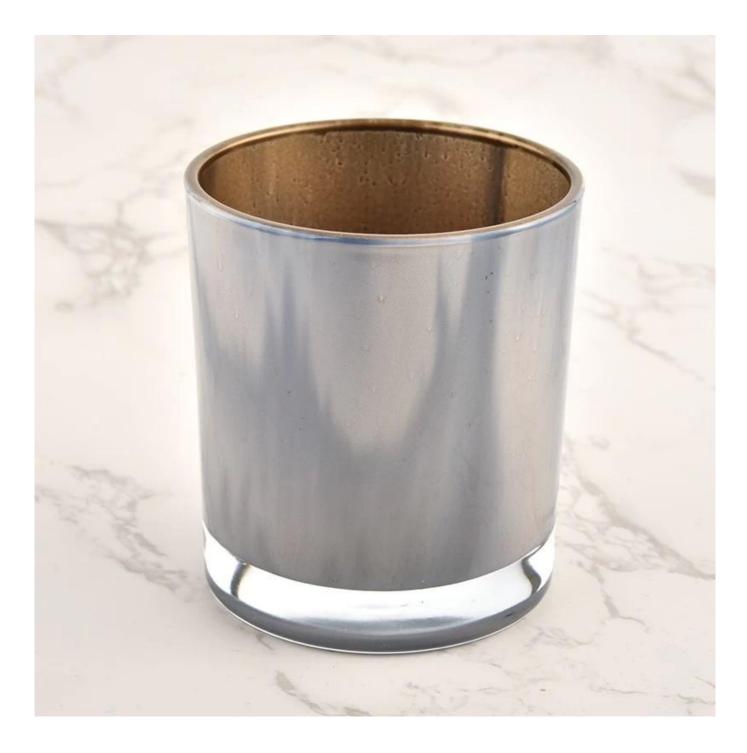

Unusual shapes and simple style-perfect for presenting your style in any room. Quality, impressive style and these <u>glass candle jar</u> so very gift worthy.

This classic 10 ounce glass tumbler is a fantastic choice for high end scented poured candles. It is highly versatile for use around the home, restaurant or retail setting as a tumbler, water glass, or as vase for wedding centerpieces.

The <u>glass candle jars</u> light the candle, when the flame illuminates, the beautiful hues flashes. Unique glass jar for candle making, for your own use or for business, is a wonderful choice.

Wide range of application