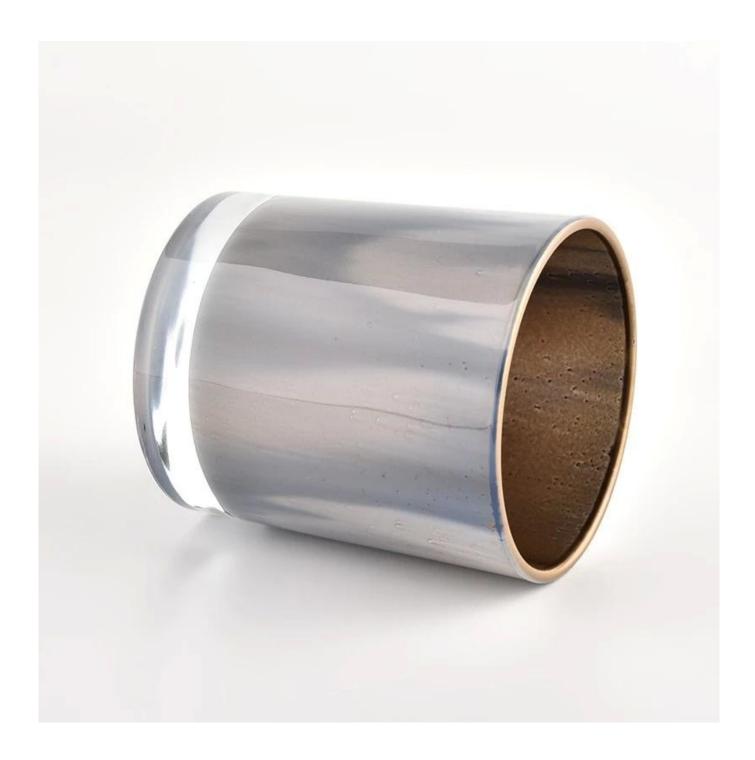

Unusual shapes and simple style-perfect for presenting your style in any room. Quality, impressive style and these <u>glass candle jar</u> so very gift worthy.

This classic 10 ounce glass tumbler is a fantastic choice for high end scented poured candles. It is highly versatile for use around the home, restaurant or retail setting as a tumbler, water glass, or as vase for wedding centerpieces.

The <u>glass candle jars</u> light the candle, when the flame illuminates, the beautiful hues flashes. Unique glass jar for candle making, for your own use or for business, is a wonderful choice.

Wide range of application