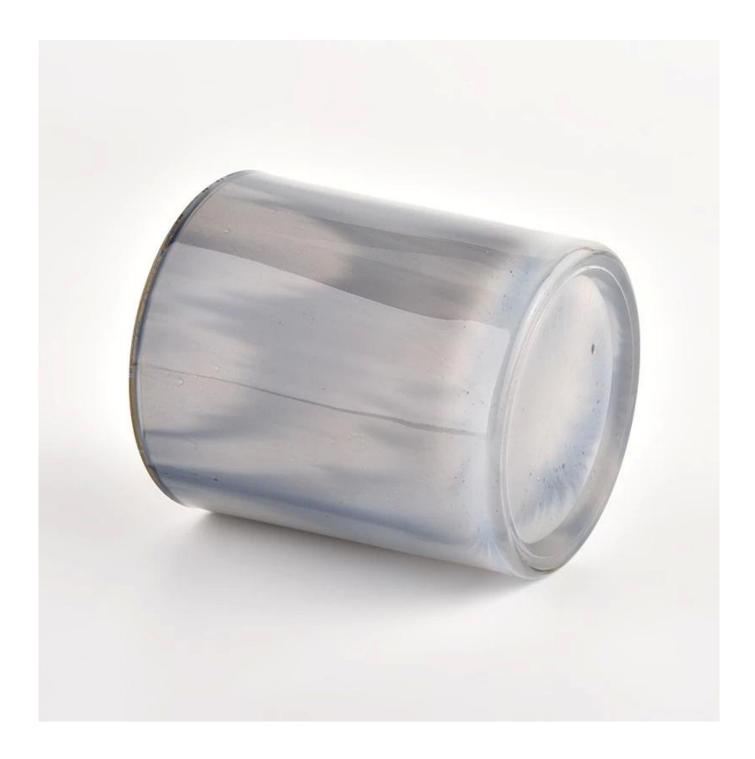

## Wholesale glass candle Jars gold inner for home decoration

Why Choose **Sunny Glassware** 

- Upmost dedication to design,never compression on quality
- <u>Sunny Glassware</u> strictly protect the customers' designs, all the newly designed items from us haven't been copied in three years.
- Product quality is the major focus in <u>Sunny Glassware</u>. <u>Sunny Glassware</u> once demolished 80,000 pcs of glass vessel with barely visible blemish.

Unusual shapes and simple style-perfect for presenting your style in any room. Quality, impressive style and these <u>glass candle jar</u> so very gift worthy.

This classic 10 ounce glass tumbler is a fantastic choice for high end scented poured candles. It is highly versatile for use around the home, restaurant or retail setting as a tumbler, water glass, or as vase for wedding centerpieces.

The <u>glass candle jars</u> light the candle, when the flame illuminates, the beautiful hues flashes. Unique glass jar for candle making, for your own use or for business, is a wonderful choice.

Wide range of application