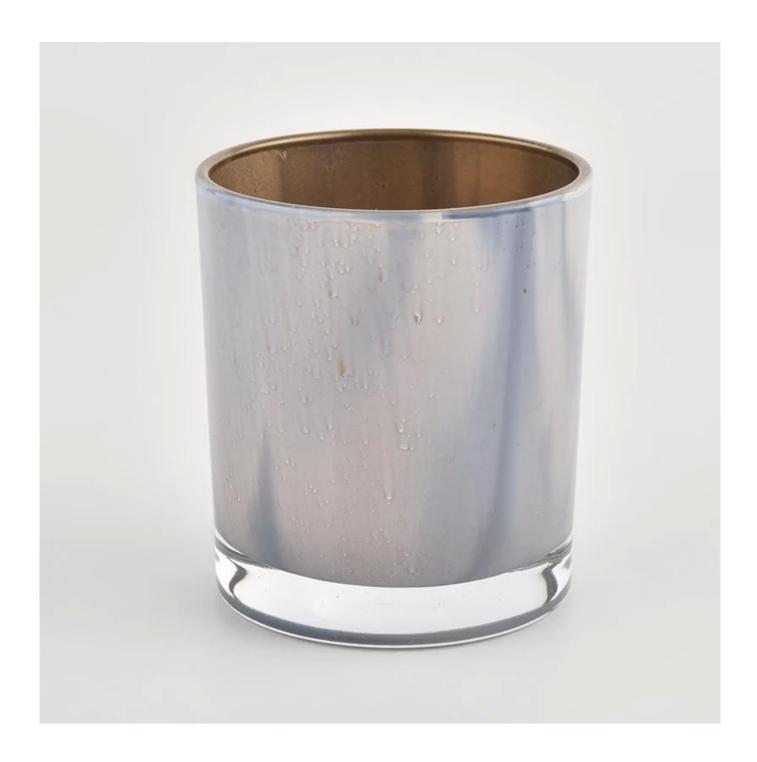

## Wholesale glass candle Jars gold inner for home decoration

Why Choose **Sunny Glassware** 

- Upmost dedication to design,never compression on quality
- <u>Sunny Glassware</u> strictly protect the customers' designs, all the newly designed items from us haven't been copied in three years.
- Product quality is the major focus in <u>Sunny Glassware</u>. <u>Sunny Glassware</u> once demolished 80,000 pcs of glass vessel with barely visible blemish.

Unusual shapes and simple style-perfect for presenting your style in any room. Quality, impressive style and these <u>glass candle jar</u> so very gift worthy.

This classic 10 ounce glass tumbler is a fantastic choice for high end scented poured candles. It is highly versatile for use around the home, restaurant or retail setting as a tumbler, water glass, or as vase for wedding centerpieces.

The <u>glass candle jars</u> light the candle, when the flame illuminates, the beautiful hues flashes. Unique glass jar for candle making, for your own use or for business, is a wonderful choice.

Wide range of application