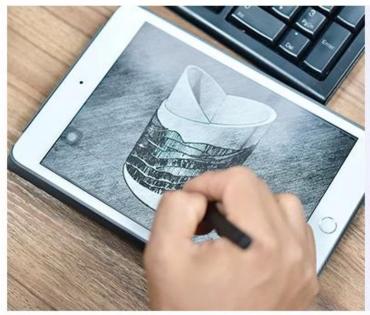

|
|                                                             |
|                                                             |
|                                                             |
|                                                             |
|                                                             |
|                                                             |
|                                                             |
|                                                             |
|                                                             |



# Fast Quantity and Launched Speed

speed can be compared with Zara

# 80% Candle Jars Exclusive Supplier

including Nest Fragrance, Candle Lite, UGG etc popular brands





## Achieve Customers' Ideas

get your ideas becoming creative fragrance products and

sell them very well

## **Product Description**

The **luxury glass candle jars** are designed by our professional designers team. It is made from deep processing and kept good quality. It is suitable for home, wedding, party decorations and so on.







| product name   | Wholesales geometric blue crystal candle glass jar with lid                                                               |
|----------------|---------------------------------------------------------------------------------------------------------------------------|
| Sample time    | <ol> <li>1. 5 days if at exist shaped and size of glass</li> <li>2. 15 days if need new shape or size of glass</li> </ol> |
| Measure        | Top dia: