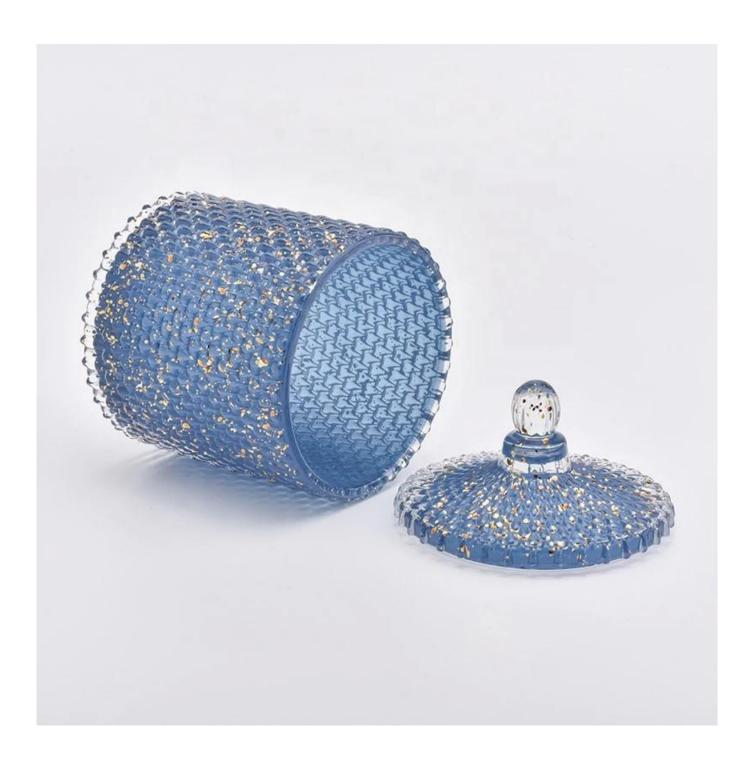

| Wholesales geometric blue crystal candle glass jar with lid |
|-------------------------------------------------------------|
|                                                             |
|                                                             |
|                                                             |
|                                                             |
|                                                             |
|                                                             |
|                                                             |
|                                                             |
|                                                             |
|                                                             |

| product name   | Wholesales geometric blue crystal candle glass jar with lid                                                               |
|----------------|---------------------------------------------------------------------------------------------------------------------------|
| Sample time    | <ol> <li>1. 5 days if at exist shaped and size of glass</li> <li>2. 15 days if need new shape or size of glass</li> </ol> |
| Measure        | Top dia:100mm Bottom dia:90mm Height:125mm Capacity:580ml Weight:620g                                                     |
| Packing        | Normal packing,Individual gift box, PVC box, window box, color box, white box, etc                                        |
| Delivery time  | Within 35 days after the sample and order confirmed                                                                       |
| Payment term   | 30% deposit by T/T in advance and the balance against the copy of B/L                                                     |
| Shipment       | By sea,by air,by Express and your shipping agent is acceptable                                                            |
| Usage Occasion | Home decor, Wedding Decoration, Wedding Favors, Decoration enhancement,                                                   |