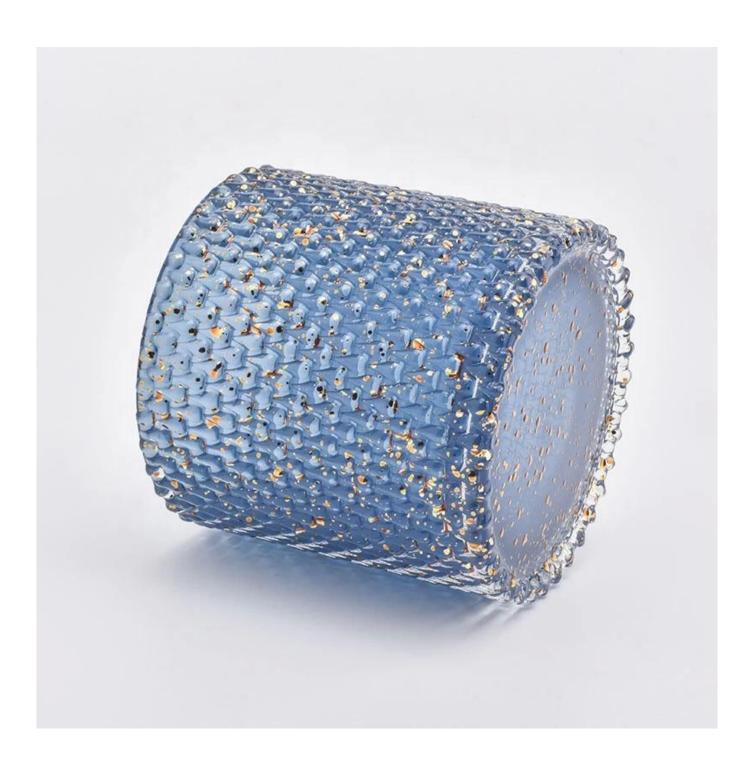

| Wholesales geometric blue crystal candle glass jar with lid |
|-------------------------------------------------------------|
|                                                             |
|                                                             |
|                                                             |
|                                                             |
|                                                             |
|                                                             |
|                                                             |
|                                                             |
|                                                             |
|                                                             |

| product name   | Wholesales geometric blue crystal candle glass jar with lid                                                               |
|----------------|---------------------------------------------------------------------------------------------------------------------------|
| Sample time    | <ol> <li>1. 5 days if at exist shaped and size of glass</li> <li>2. 15 days if need new shape or size of glass</li> </ol> |
| Measure        | Top dia:100mm Bottom dia:90mm Height:125mm Capacity:580ml Weight:620g                                                     |
| Packing        | Normal packing,Individual gift box, PVC box, window box, color box, white box, etc                                        |
| Delivery time  | Within 35 days after the sample and order confirmed                                                                       |
| Payment term   | 30% deposit by T/T in advance and the balance against the copy of B/L                                                     |
| Shipment       | By sea,by air,by Express and your shipping agent is acceptable                                                            |
| Usage Occasion | Home decor, Wedding Decoration, Wedding Favors, Decoration enhancement,                                                   |