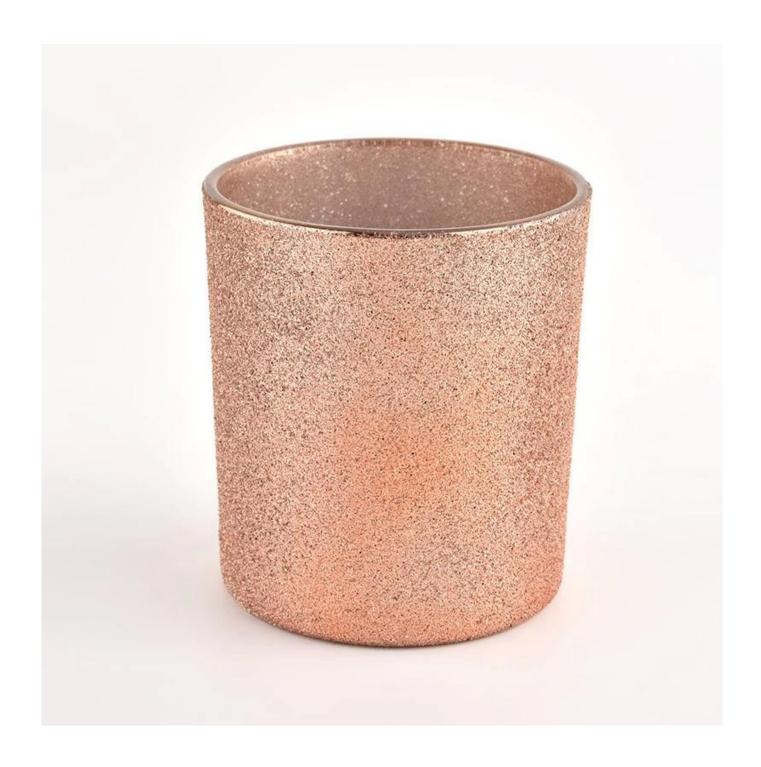

# product description

| product<br>name | Wholesale frost orange votive glass candle container                                                                 |
|-----------------|----------------------------------------------------------------------------------------------------------------------|
| Sample<br>time  | <ol> <li>5 days if there is glass shape and size</li> <li>15 days, if you need new shapes and sizes glass</li> </ol> |
| Measure         | Item No.:SGHL21121527 Top dia: 80mm Bottom dia: 74mm Height: 90mm Weight: 290g Capacity: 300ml                       |

With a 10 oz capacity and a gorgeous, crystal clear glass composition, Beautiful craftsmanship and fine glassware go hand-in-hand, and no vessel demonstrates that more eloquently than this glass candle jar. Keep your candles in a container that they deserve, and provide a pretty presentation to your customers.