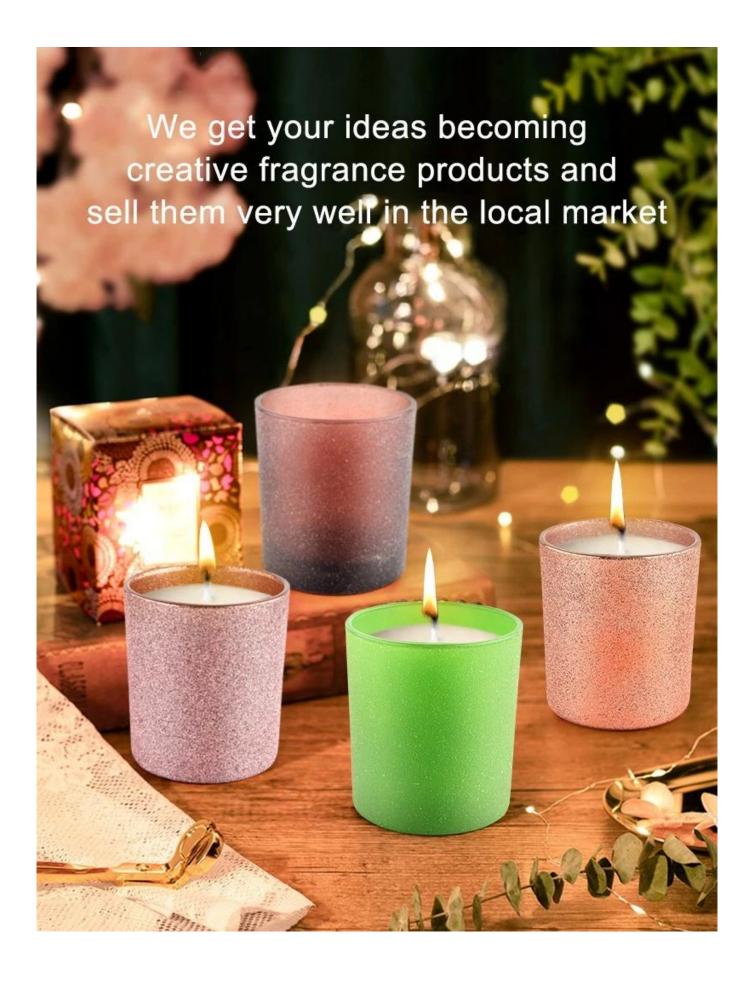

This youthful and vigorous <u>glass candle jars</u> provide various choice. No matter as candle jar, or as storage jar, It can bring warmth and happiness to your life, customize pattern jars provide you more choices that matches

with your home decoration. You can work out more patterns for you candle brand!

This classic 10 ounce glass tumbler is a fantastic choice for high end scented poured candles. Set up as an aromatherapy cup for the home or wedding party or as a vase for the wedding centerpiece.

## WIDE RANGE OF APPLICATION

Suitable for: home life/coffee shop/restaurant/wedding/party/Christmas etc

HOME LIFE

**COFFEE SHOP** 

RESTAURANT

WEDDING

**PARTY** 

CHRISTMAS ETC