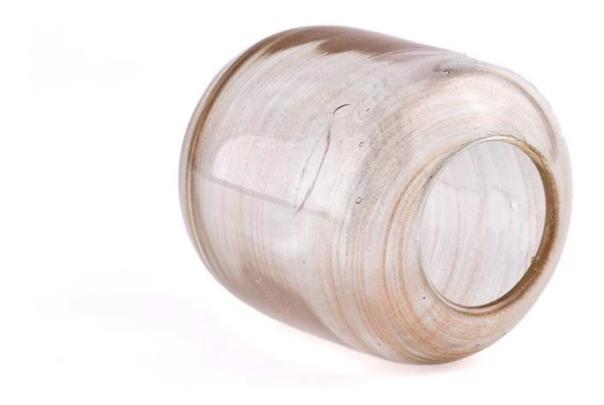

This <u>glass candle jar</u> is cylindrical design, smooth lines, simple and without losing style. The round bottom design is more stable and durable, and the placement is more secure.

This glass candle jar is made of high quality transparent glass, which has been carefully polished and polished to create a charming fine flash effect. Under the light of candlelight, it is even more dazzling.

Designed specifically for candles, this <u>glass candle jar</u> not only holds the candle, but also can be lit directly. In the hot summer, bring you a little cool and comfortable.