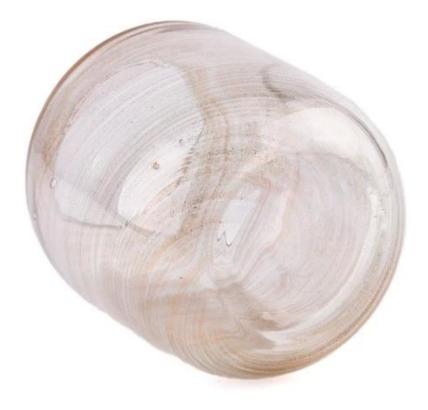

This <u>glass candle jar</u> is cylindrical design, smooth lines, simple and without losing style. The round bottom design is more stable and durable, and the placement is more secure.

This glass candle jar is made of high quality transparent glass, which has been carefully polished and polished to create a charming fine flash effect. Under the light of candlelight, it is even more dazzling.

Designed specifically for candles, this <u>glass candle jar</u> not only holds the candle, but also can be lit directly. In the hot summer, bring you a little cool and comfortable.