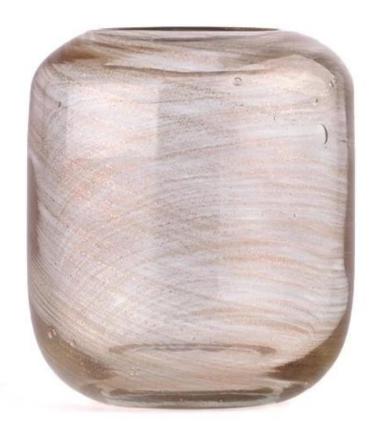

# Wholesale fine flash cylindrical <u>glass candle jars</u> round bottom wholesale

Why Choose **Sunny Glassware** 

- Upmost dedication to design, never compression on quality
- <u>Sunny Glassware</u> strictly protect the customers' designs, all the newly designed items from us haven't been copied in three years.
- Product quality is the major focus in <u>Sunny Glassware</u>. <u>Sunny Glassware</u> once demolished 80,000 pcs of glass vessel with barely visible blemish.

This <u>glass candle jar</u> is cylindrical design, smooth lines, simple and without losing style. The round bottom design is more stable and durable, and the placement is more secure.

This glass candle jar is made of high quality transparent glass, which has been carefully polished and polished to create a charming fine flash effect. Under the light of candlelight, it is even more dazzling.