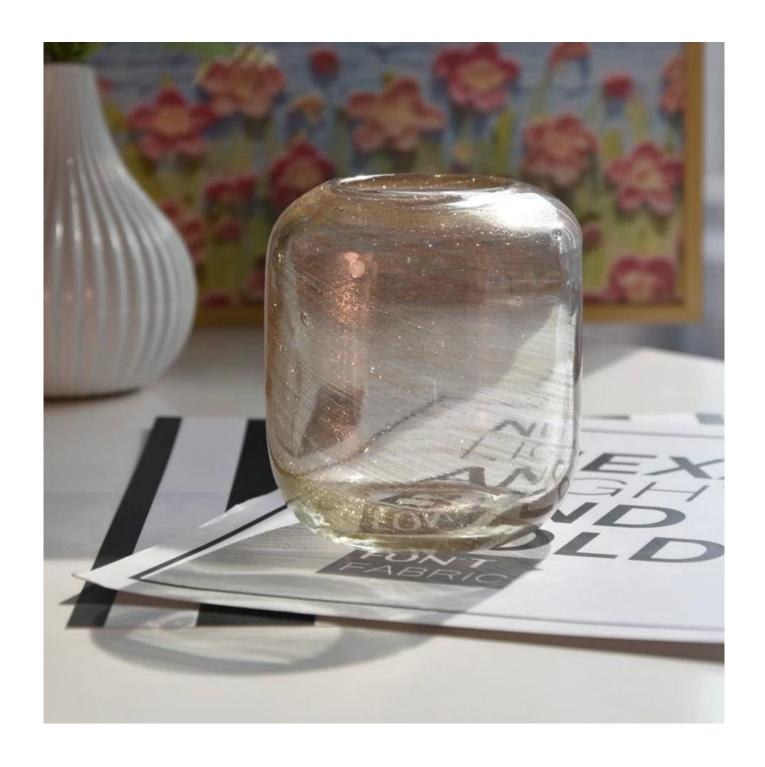

This <u>glass candle jar</u> is cylindrical design, smooth lines, simple and without losing style. The round bottom design is more stable and durable, and the placement is more secure.

This glass candle jar is made of high quality transparent glass, which has been carefully polished and polished to create a charming fine flash effect. Under the light of candlelight, it is even more dazzling.

Designed specifically for candles, this <u>glass candle jar</u> not only holds the candle, but also can be lit directly. In the hot summer, bring you a little cool and comfortable.