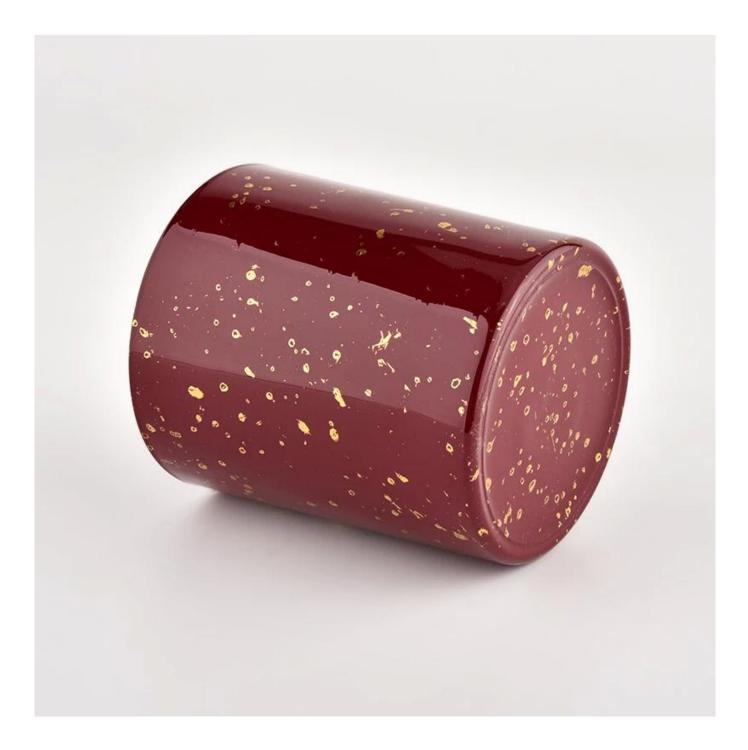

### Wholesale empty 290ml red glass candle jar

<u>Sunny Glassware</u> not only places OEM / ODM orders, but also helps many brands to start with product concepts.

## **Product Description**

| product name | Wholesale empty 290ml red glass candle jar                                                                           |  |  |
|--------------|----------------------------------------------------------------------------------------------------------------------|--|--|
| Sample time  | <ol> <li>5 days if there is glass shape and size</li> <li>15 days, if you need new shapes and sizes glass</li> </ol> |  |  |
| Measure      | Item No.:SGHL21112612<br>Top dia:80mm<br>Bottom dia:74mm<br>Height:90mm<br>Weight:303g<br>Capacity:290ml             |  |  |
| Packing      | Normal packing,Individual gift box, PVC box, window box, color box, white box, etc                                   |  |  |