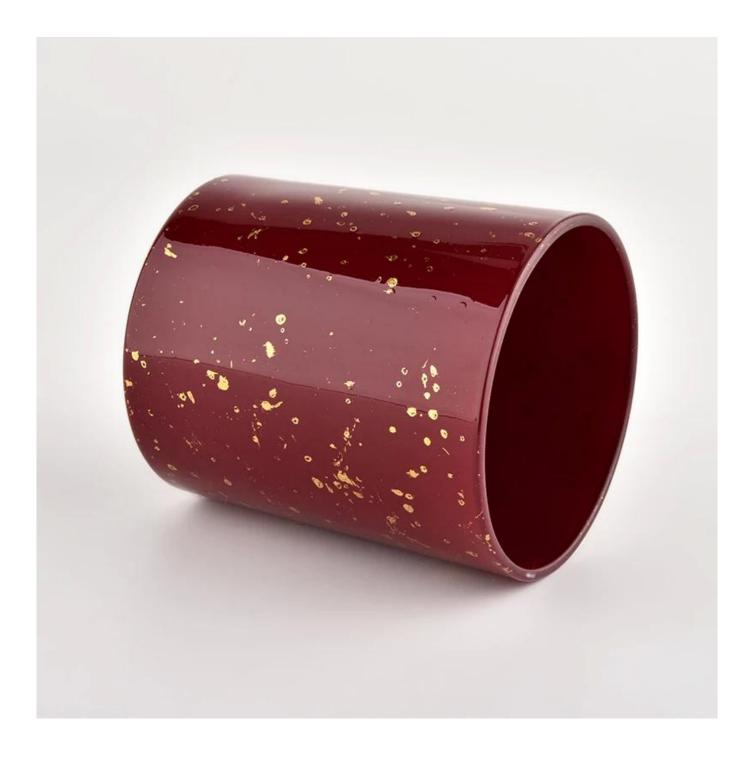

### Wholesale empty 290ml red glass candle jar

<u>Sunny Glassware</u> not only places OEM / ODM orders, but also helps many brands to start with product concepts.

## **Product Description**

| product name | Wholesale empty 290ml red glass candle jar                                                                           |  |  |
|--------------|----------------------------------------------------------------------------------------------------------------------|--|--|
| Sample time  | <ol> <li>5 days if there is glass shape and size</li> <li>15 days, if you need new shapes and sizes glass</li> </ol> |  |  |
| Measure      | Item No.:SGHL21112612<br>Top dia:80mm<br>Bottom dia:74mm<br>Height:90mm<br>Weight:303g<br>Capacity:290ml             |  |  |
| Packing      | Normal packing,Individual gift box, PVC box, window box, color box, white box, etc                                   |  |  |