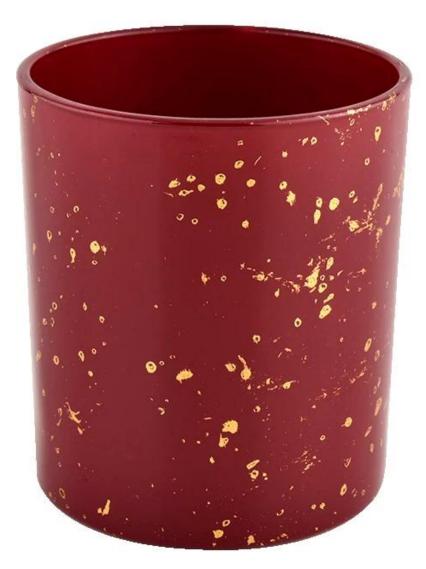

### Wholesale empty 290ml red glass candle jar

<u>Sunny Glassware</u> not only places OEM / ODM orders, but also helps many brands to start with product concepts.

## **Product Description**

| product name | Wholesale empty 290ml red glass candle jar                                                                           |  |  |
|--------------|----------------------------------------------------------------------------------------------------------------------|--|--|
| Sample time  | <ol> <li>5 days if there is glass shape and size</li> <li>15 days, if you need new shapes and sizes glass</li> </ol> |  |  |
| Measure      | Item No.:SGHL21112612<br>Top dia:80mm<br>Bottom dia:74mm<br>Height:90mm<br>Weight:303g<br>Capacity:290ml             |  |  |
| Packing      | Normal packing,Individual gift box, PVC box, window box, color box, white box, etc                                   |  |  |