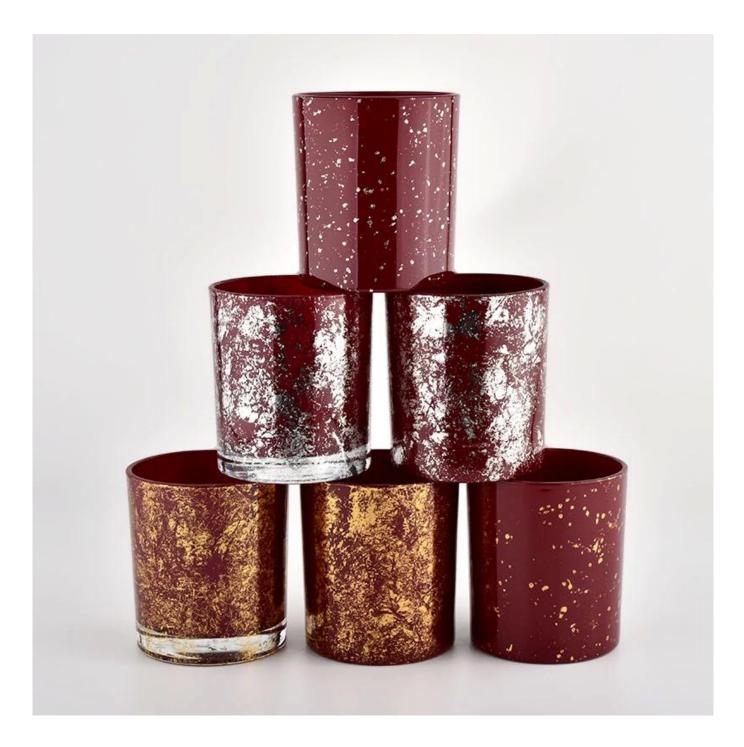

### Wholesale empty 290ml red glass candle jar

<u>Sunny Glassware</u> not only places OEM / ODM orders, but also helps many brands to start with product concepts.

## **Product Description**

| product name | Wholesale empty 290ml red glass candle jar                                                                           |  |  |
|--------------|----------------------------------------------------------------------------------------------------------------------|--|--|
| Sample time  | <ol> <li>5 days if there is glass shape and size</li> <li>15 days, if you need new shapes and sizes glass</li> </ol> |  |  |
| Measure      | Item No.:SGHL21112612<br>Top dia:80mm<br>Bottom dia:74mm<br>Height:90mm<br>Weight:303g<br>Capacity:290ml             |  |  |
| Packing      | Normal packing,Individual gift box, PVC box, window box, color box, white box, etc                                   |  |  |