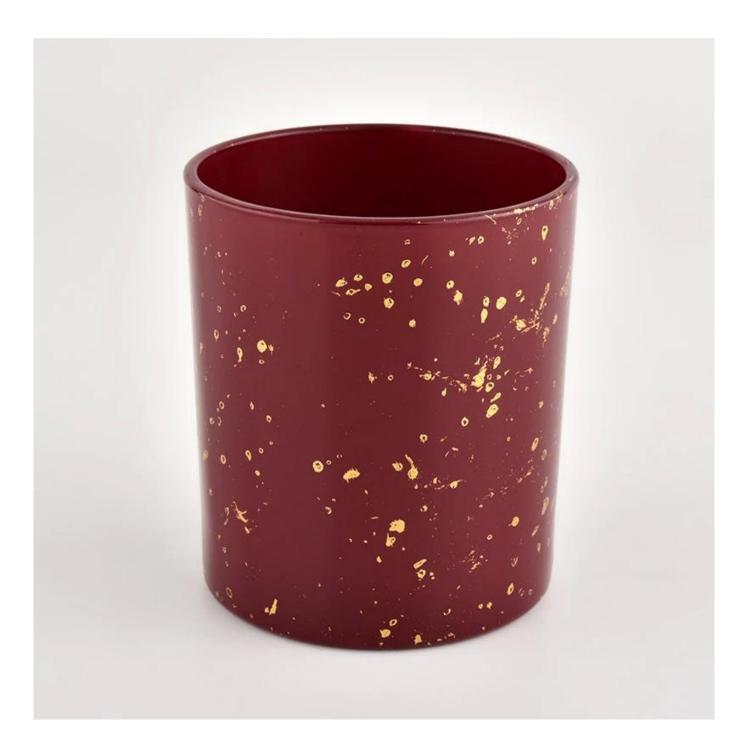

### Wholesale empty 290ml red glass candle jar

<u>Sunny Glassware</u> not only places OEM / ODM orders, but also helps many brands to start with product concepts.

## **Product Description**

| product name | Wholesale empty 290ml red glass candle jar                                                                           |  |  |
|--------------|----------------------------------------------------------------------------------------------------------------------|--|--|
| Sample time  | <ol> <li>5 days if there is glass shape and size</li> <li>15 days, if you need new shapes and sizes glass</li> </ol> |  |  |
| Measure      | Item No.:SGHL21112612<br>Top dia:80mm<br>Bottom dia:74mm<br>Height:90mm<br>Weight:303g<br>Capacity:290ml             |  |  |
| Packing      | Normal packing,Individual gift box, PVC box, window box, color box, white box, etc                                   |  |  |