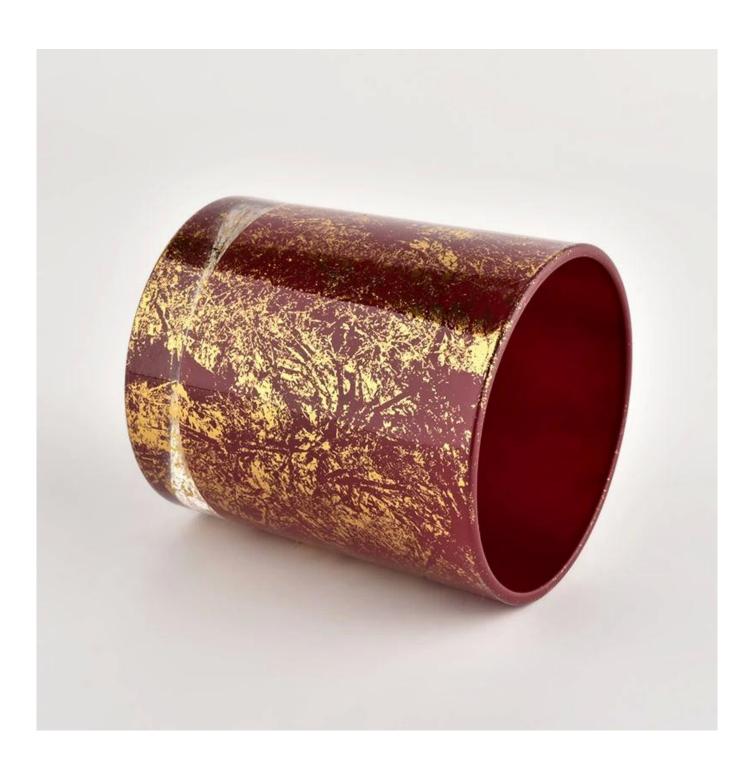

# Wholesale empty 290ml gold printed dust and red glass candle jar

<u>Sunny Glassware</u> not only places OEM / ODM orders, but also helps many brands to start with product concepts.

# QC Extra Six Steps

No major quality complaints for 9 years

| product<br>name | Wholesale empty 290ml gold printed dust and red glass candle jar                                 |
|-----------------|--------------------------------------------------------------------------------------------------|
| Sample<br>time  | 1. 5 days if there is glass shape and size<br>2. 15 days, if you need new shapes and sizes glass |
| Measure         | Item No.:SGHL21112615 Top dia:80mm Bottom dia:74mm Height:90mm Weight:303g Capacity:290ml        |