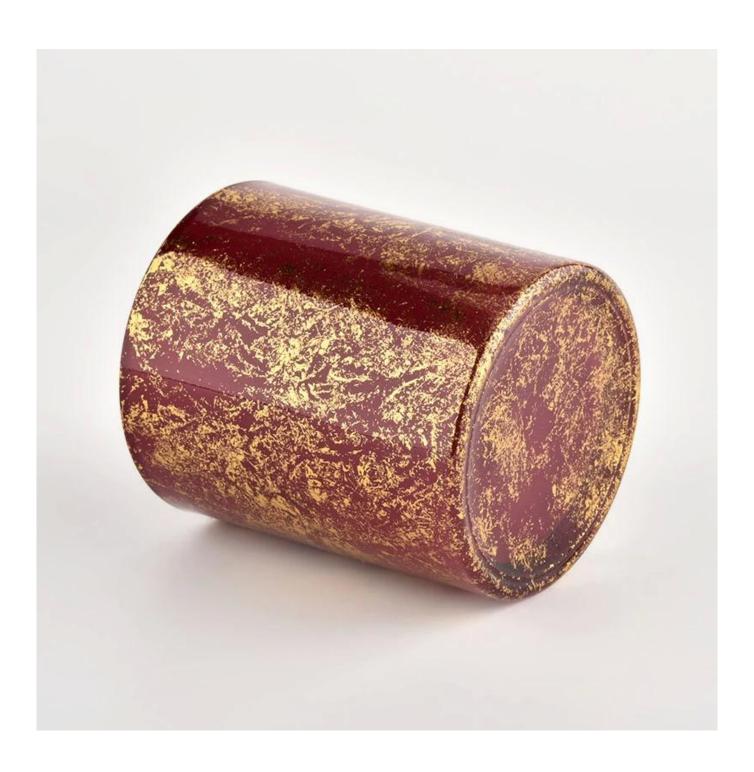

# Wholesale empty 290ml gold printed dust and red glass candle jar

<u>Sunny Glassware</u> not only places OEM / ODM orders, but also helps many brands to start with product concepts.

# QC Extra Six Steps

No major quality complaints for 9 years

| product<br>name | Wholesale empty 290ml gold printed dust and red glass candle jar                                 |
|-----------------|--------------------------------------------------------------------------------------------------|
| Sample<br>time  | 1. 5 days if there is glass shape and size<br>2. 15 days, if you need new shapes and sizes glass |
| Measure         | Item No.:SGHL21112615 Top dia:80mm Bottom dia:74mm Height:90mm Weight:303g Capacity:290ml        |