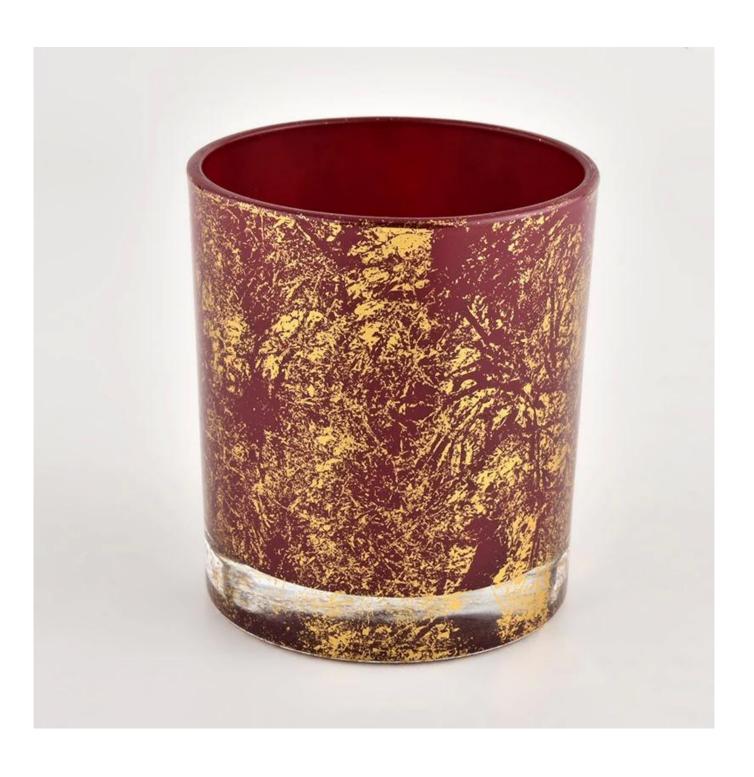

# Wholesale empty 290ml gold printed dust and red glass candle jar

<u>Sunny Glassware</u> not only places OEM / ODM orders, but also helps many brands to start with product concepts.

# QC Extra Six Steps

No major quality complaints for 9 years

| product<br>name | Wholesale empty 290ml gold printed dust and red glass candle jar                                 |
|-----------------|--------------------------------------------------------------------------------------------------|
| Sample<br>time  | 1. 5 days if there is glass shape and size<br>2. 15 days, if you need new shapes and sizes glass |
| Measure         | Item No.:SGHL21112615 Top dia:80mm Bottom dia:74mm Height:90mm Weight:303g Capacity:290ml        |