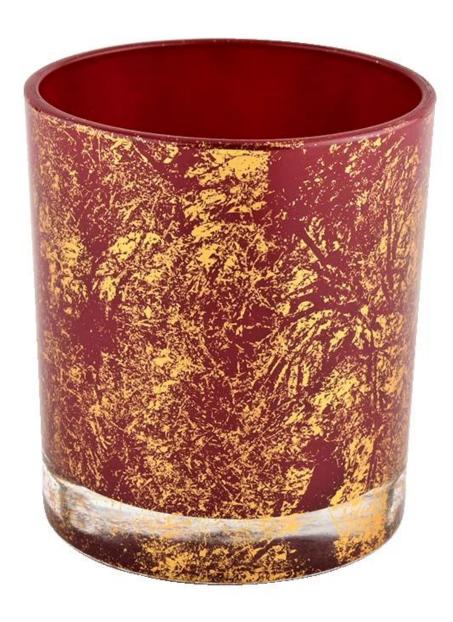

# Wholesale empty 290ml gold printed dust and red glass candle jar

<u>Sunny Glassware</u> not only places OEM / ODM orders, but also helps many brands to start with product concepts.

# QC Extra Six Steps

No major quality complaints for 9 years

| product<br>name | Wholesale empty 290ml gold printed dust and red glass candle jar                                 |
|-----------------|--------------------------------------------------------------------------------------------------|
| Sample<br>time  | 1. 5 days if there is glass shape and size<br>2. 15 days, if you need new shapes and sizes glass |
| Measure         | Item No.:SGHL21112615 Top dia:80mm Bottom dia:74mm Height:90mm Weight:303g Capacity:290ml        |