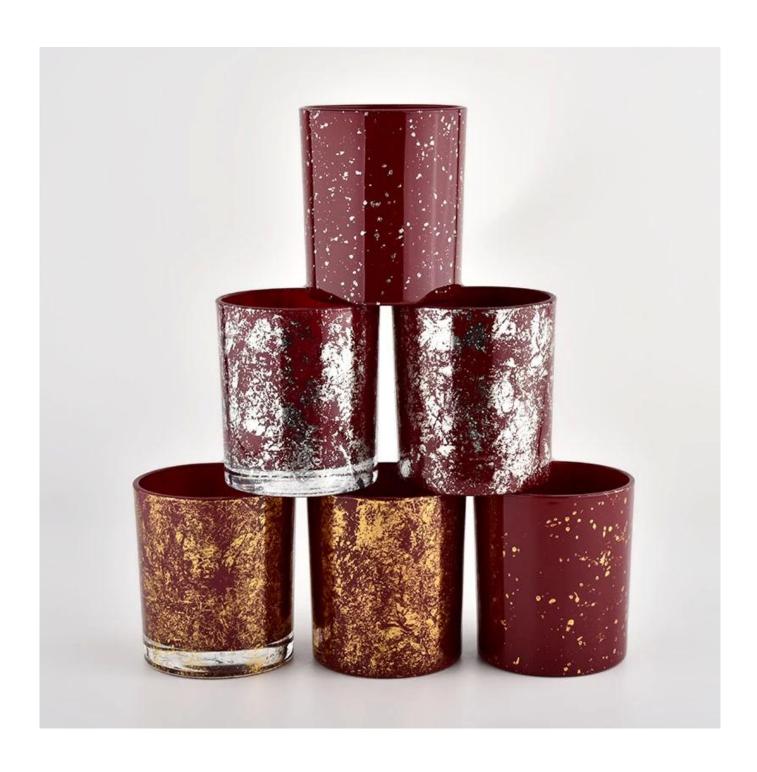

# Wholesale empty 290ml gold printed dust and red glass candle jar

<u>Sunny Glassware</u> not only places OEM / ODM orders, but also helps many brands to start with product concepts.

| Packing           | Normal packing,Individual gift box, PVC box, window box, color box, white box, etc |
|-------------------|------------------------------------------------------------------------------------|
| Delivery<br>time  | Within 35 days after the sample and order confirmed                                |
| Payment<br>term   | 30% deposit by T/T in advance and the balance against the copy of B/L              |
| Shipment          | By sea,by air,by Express and your shipping agent is acceptable                     |
| Usage<br>Occasion | Home decor,Wedding Decoration,Wedding Favors,Decoration enhancement,               |