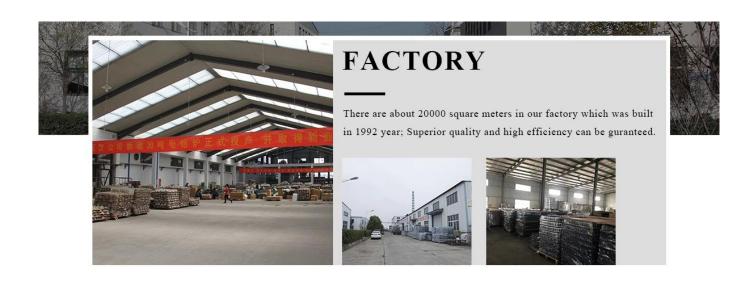

pes and sizes glass |
| Measure         | Item No.:SGHL21112615 Top dia:80mm Bottom dia:74mm Height:90mm Weight:303g Capacity:290ml        |

| Packing           | Normal packing,Individual gift box, PVC box, window box, color box, white box, etc |
|-------------------|------------------------------------------------------------------------------------|
| Delivery<br>time  | Within 35 days after the sample and order confirmed                                |
| Payment<br>term   | 30% deposit by T/T in advance and the balance against the copy of B/L              |
| Shipment          | By sea,by air,by Express and your shipping agent is acceptable                     |
| Usage<br>Occasion | Home decor,Wedding Decoration,Wedding Favors,Decoration enhancement,               |

# **Factory**



# **Process Crafts**

# **PROCESS CRAFTS**



1. Material Cutting



2. Moulding



3. Annealing



4. Annealing-Done



5. Inspection



6. Packing

# **Packaging & Shipping**

# **Different From The Peer**



Own professional shipping company(Shenzhen Sunny Worldwide logistics)



20+ years freight history and WCA members

# Pallet

# PACKING





We have Normal packing, PVC box Window box,carton box,pallet Color box, White box,ect.

of course,we can customize Individual gift box for you.



# Certifications

# **CERTIFICATES**



Sample room&Trade show



# SAMPLE ROOM







There are more than 5000 products in sample room of Sunny Glassware for your reference.

# **EXHIBITION**







**Favorable reception** 



# **FAQ**

### 1) Can you combine many items assorted in one container