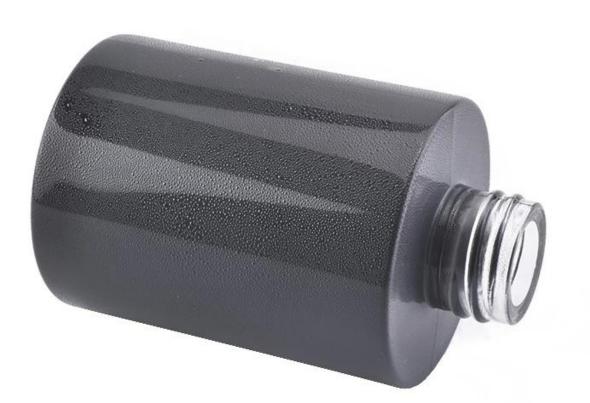

### **Product Description**

ARTISAN DESIGN: Everything flourishes in spring, this artfully-designed pattern brings people a sense of vitality. This beautiful **aromatic diffuser** is a perfect home decor piece for flameless fragrance.

| product name   | Wholesale decorative reed diffuser<br>essential oil glass bottle                                                    |
|----------------|---------------------------------------------------------------------------------------------------------------------|
| Sample time    | <ol> <li>5 days if at exist shaped and size of glass</li> <li>15 days if need new shape or size of glass</li> </ol> |
| Measure(mm)    | Top dia: 25mm<br>Bottom dia: 60mm<br>Height: 96mm<br>Weight: 205g<br>Capacity: 145ml                                |
| Packing        | Normal packing,Individual gift box, PVC box, window box, color box, white box, etc                                  |
| Delivery time  | Within 35 days after the sample and order confirmed                                                                 |
| Payment term   | 30% deposit by T/T in advance and the balance against the copy of B/L                                               |
| Shipment       | By sea,by air,by Express and your shipping agent is acceptable                                                      |
| Usage Occasion | Home decor, Wedding Decoration, Wedding Favors, Decoration enhancement,                                             |