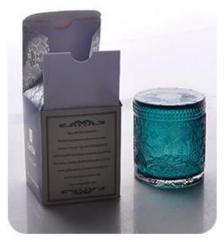

### **Product Description**

ARTISAN DESIGN: Everything flourishes in spring, this artfully-designed pattern brings people a sense of vitality. This beautiful **aromatic diffuser** is a perfect home decor piece for flameless fragrance.

| product name   | Wholesale decorative reed diffuser<br>essential oil glass bottle                                                    |
|----------------|---------------------------------------------------------------------------------------------------------------------|
| Sample time    | <ol> <li>5 days if at exist shaped and size of glass</li> <li>15 days if need new shape or size of glass</li> </ol> |
| Measure(mm)    | Top dia: 25mm<br>Bottom dia: 60mm<br>Height: 96mm<br>Weight: 205g<br>Capacity: 145ml                                |
| Packing        | Normal packing,Individual gift box, PVC box, window box, color box, white box, etc                                  |
| Delivery time  | Within 35 days after the sample and order confirmed                                                                 |
| Payment term   | 30% deposit by T/T in advance and the balance against the copy of B/L                                               |
| Shipment       | By sea,by air,by Express and your shipping agent is acceptable                                                      |
| Usage Occasion | Home decor, Wedding Decoration, Wedding Favors, Decoration enhancement,                                             |