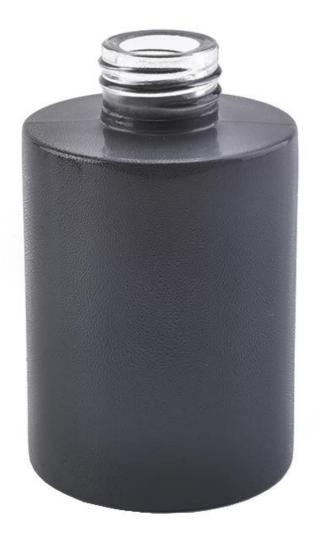

### **Product Description**

ARTISAN DESIGN: Everything flourishes in spring, this artfully-designed pattern brings people a sense of vitality. This beautiful **aromatic diffuser** is a perfect home decor piece for flameless fragrance.

| product name   | Wholesale decorative reed diffuser<br>essential oil glass bottle                                                    |
|----------------|---------------------------------------------------------------------------------------------------------------------|
| Sample time    | <ol> <li>5 days if at exist shaped and size of glass</li> <li>15 days if need new shape or size of glass</li> </ol> |
| Measure(mm)    | Top dia: 25mm<br>Bottom dia: 60mm<br>Height: 96mm<br>Weight: 205g<br>Capacity: 145ml                                |
| Packing        | Normal packing,Individual gift box, PVC box, window box, color box, white box, etc                                  |
| Delivery time  | Within 35 days after the sample and order confirmed                                                                 |
| Payment term   | 30% deposit by T/T in advance and the balance against the copy of B/L                                               |
| Shipment       | By sea,by air,by Express and your shipping agent is acceptable                                                      |
| Usage Occasion | Home decor, Wedding Decoration, Wedding Favors, Decoration enhancement,                                             |