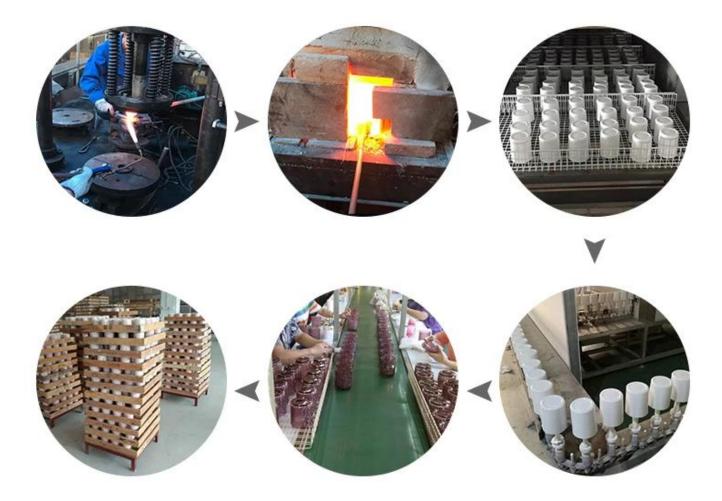

br>Height: 96mm<br>Weight: 205g<br>Capacity: 145ml                                |
| Packing        | Normal packing,Individual gift box, PVC box, window box, color box, white box, etc                                  |
| Delivery time  | Within 35 days after the sample and order confirmed                                                                 |
| Payment term   | 30% deposit by T/T in advance and the balance against the copy of B/L                                               |
| Shipment       | By sea,by air,by Express and your shipping agent is acceptable                                                      |
| Usage Occasion | Home decor, Wedding Decoration, Wedding Favors, Decoration enhancement,                                             |

# **Glass Production Lines**



### Packaging & Shipping

We also have our own professional and international logistic company (Shenzhen Sunny Worldwide logistics) for your service.

We are your best choice without any concern.

### · PACKING&SHIPPING ·



### · PACKING DISPLAY ·















# **Different From The Peer**

Own professional shipping company( Shenzhen Sunny Worldwide logistics)

• 20+ years freight history and WCA members.

## · FACTORY ·



### Exhibition

Sunny Glassware have taken part in various exhibitions since 2002 year, like Shanghai, London, Hongkong show.

We win customers'trust and recognition which improve our brand reputation.

### $\cdot$ EXHIBITION $\cdot$



There are more than 5000 products in Shenzhen sample room of Sunny Glassware for your reference. Our products are famous for all a