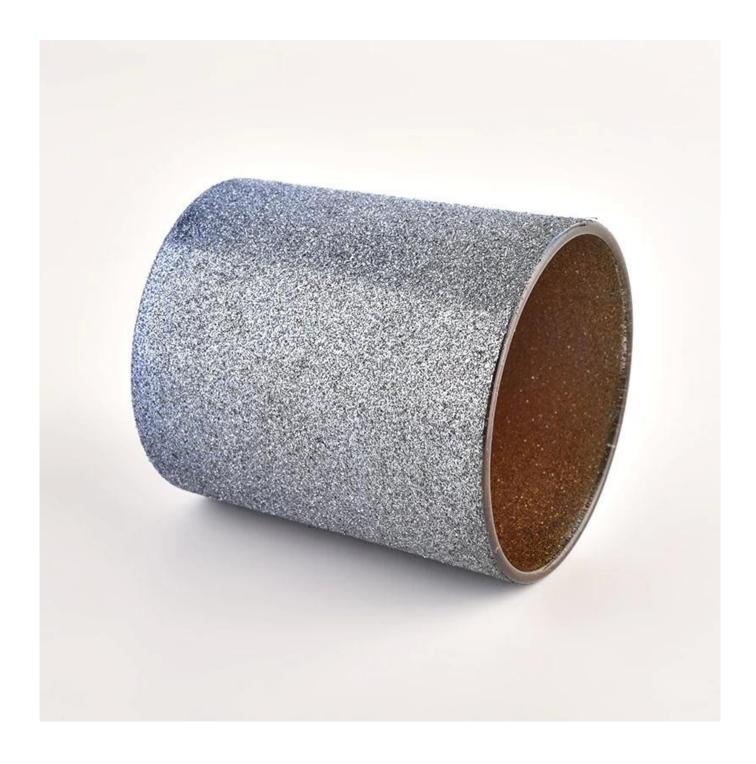

# Wholesale customized luxury frosted empty <u>glass candle jars</u> for candle making

Why Choose Sunny Glassware

- Upmost dedication to design, never compression on quality
- <u>Sunny Glassware</u> strictly protect the customers' designs, all the newly designed items from us haven't been copied in three years.
- Product quality is the major focus in Sunny Glassware. <u>Sunny Glassware</u> once demolished 80,000 pcs of glass vessel with barely visible blemish.

### SUNNY GLASSWARE

Focusing on luxury fragrance products in the latest 10 years Sunny Glassware is the supplier of 80% fragrance brands in the United States

product description

| product<br>name   | Wholesale Customized Luxury frosted empty <u>glass candle jars</u> for candle making                                 |  |  |
|-------------------|----------------------------------------------------------------------------------------------------------------------|--|--|
| Sample<br>time    | <ol> <li>5 days if there is glass shape and size</li> <li>15 days, if you need new shapes and sizes glass</li> </ol> |  |  |
| Measure           | Item No.:SGHL21121532<br>Top dia: 80mm<br>Bottom dia: 74mm<br>Height: 90mm<br>Weight: 290g<br>Capacity: 300ml        |  |  |
| Packing           | Normal packing,Individual gift box, PVC box, window box, color box, white box, etc                                   |  |  |
| Delivery<br>time  | Within 35 days after the sample and order confirmed                                                                  |  |  |
| Payment<br>term   | 30% deposit by T/T in advance and the balance against the copy of B/L                                                |  |  |
| Shipment          | By sea,by air,by Express and your shipping agent is acceptable                                                       |  |  |
| Usage<br>Occasion | Home decor,Wedding Decoration,Wedding Favors,Decoration enhancement,                                                 |  |  |

This gorgeous glass jar matches with any home décor furniture, for example, dining table, cooking bench, dressing table, tea table, coffee bar and bookshelves. It is also easy going with restaurants and hotels. When the candle is lighted, the room is filled with aroma!

Elegant, retro glass jar style and scented candles are used for home, SPA, parties or special occasions like wedding, romantic Valentine, Yoga time and anniversaries.

<u>Sunny Glassware</u> offers customized graphic design for glass jar decorations and molding service for glass jars and glass lids.