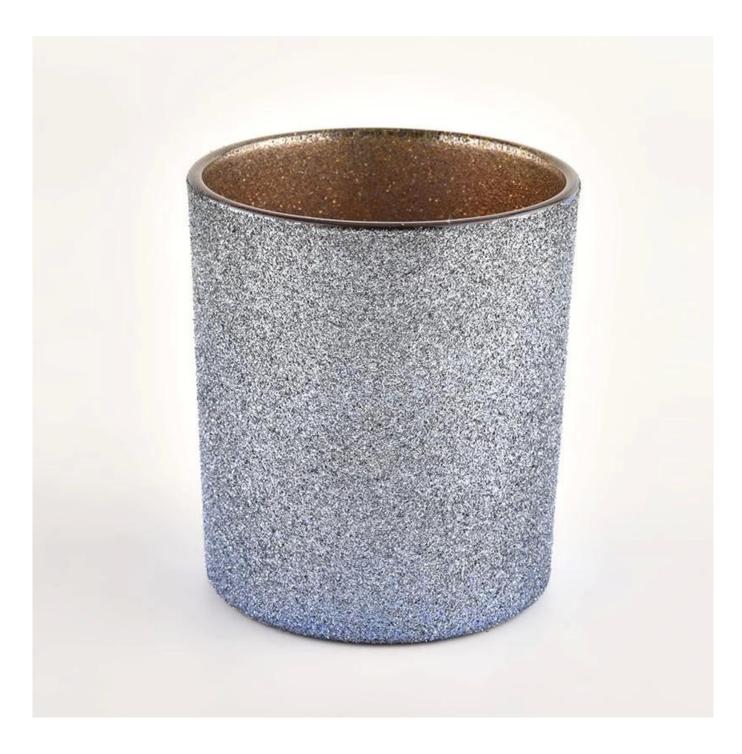

# Wholesale customized luxury frosted empty <u>glass candle jars</u> for candle making

Why Choose Sunny Glassware

- Upmost dedication to design, never compression on quality
- <u>Sunny Glassware</u> strictly protect the customers' designs, all the newly designed items from us haven't been copied in three years.
- Product quality is the major focus in Sunny Glassware. <u>Sunny Glassware</u> once demolished 80,000 pcs of glass vessel with barely visible blemish.

### SUNNY GLASSWARE

Focusing on luxury fragrance products in the latest 10 years Sunny Glassware is the supplier of 80% fragrance brands in the United States

product description

| product<br>name   | Wholesale Customized Luxury frosted empty <u>glass candle jars</u> for candle making                                 |  |  |
|-------------------|----------------------------------------------------------------------------------------------------------------------|--|--|
| Sample<br>time    | <ol> <li>5 days if there is glass shape and size</li> <li>15 days, if you need new shapes and sizes glass</li> </ol> |  |  |
| Measure           | Item No.:SGHL21121532<br>Top dia: 80mm<br>Bottom dia: 74mm<br>Height: 90mm<br>Weight: 290g<br>Capacity: 300ml        |  |  |
| Packing           | Normal packing,Individual gift box, PVC box, window box, color box, white box, etc                                   |  |  |
| Delivery<br>time  | Within 35 days after the sample and order confirmed                                                                  |  |  |
| Payment<br>term   | 30% deposit by T/T in advance and the balance against the copy of B/L                                                |  |  |
| Shipment          | By sea,by air,by Express and your shipping agent is acceptable                                                       |  |  |
| Usage<br>Occasion | Home decor,Wedding Decoration,Wedding Favors,Decoration enhancement,                                                 |  |  |

This gorgeous glass jar matches with any home décor furniture, for example, dining table, cooking bench, dressing table, tea table, coffee bar and bookshelves. It is also easy going with restaurants and hotels. When the candle is lighted, the room is filled with aroma!

Elegant, retro glass jar style and scented candles are used for home, SPA, parties or special occasions like wedding, romantic Valentine, Yoga time and anniversaries.

<u>Sunny Glassware</u> offers customized graphic design for glass jar decorations and molding service for glass jars and glass lids.