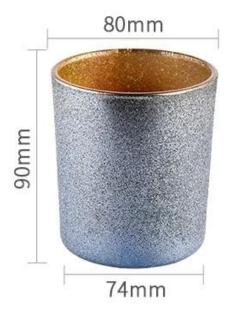

### product description

| Capacity | 300ml |
|----------|-------|
| weight   | 290g  |

| product<br>name   | Wholesale custom smoky gray frosted interior golden glass candle jars                          |  |
|-------------------|------------------------------------------------------------------------------------------------|--|
| Sample<br>time    | 1. 5 days if there is glass shape and size 2. 15 days, if you need new shapes and sizes glass  |  |
| Measure           | Item No.:SGHL21121534 Top dia: 80mm Bottom dia: 74mm Height: 90mm Weight: 290g Capacity: 300ml |  |
| Packing           | Normal packing,Individual gift box, PVC box, window box, color box, white box, etc             |  |
| Delivery<br>time  | Within 35 days after the sample and order confirmed                                            |  |
| Payment<br>term   | 30% deposit by T/T in advance and the balance against the copy of B/L                          |  |
| Shipment          | <b>Poment</b> By sea,by air,by Express and your shipping agent is acceptable                   |  |
| Usage<br>Occasion | Home decor,Wedding Decoration,Wedding Favors,Decoration enhancement,                           |  |