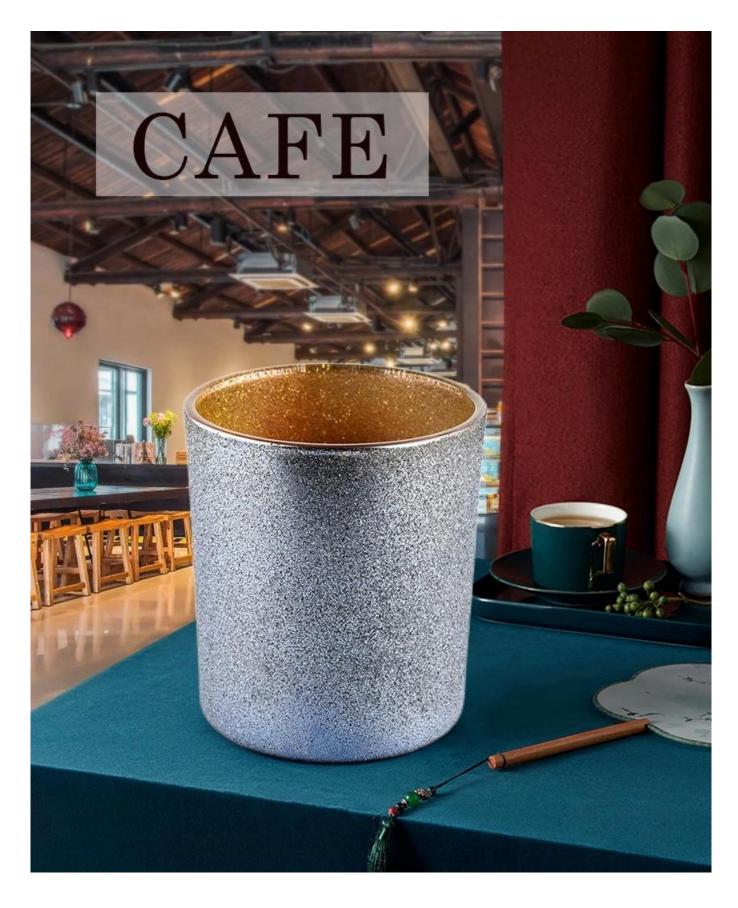

This high-quality glass jar can decorate your home. It can bring warmth and happiness to your loved people. Customize pattern jars provide you more choices that matches with your home decor. You can work out more patterns for you candle brand!

Elegant, retro glass jar style and scented candles are used for home, SPA, parties or special occasions like wedding, romantic Valentine, Yoga time and anniversaries.

This lovely glass jar matches with any home decor furniture, for example, dining table, cooking bench, dressing table, tea table, coffee bar and bookshelves. It is also easy going with restaurants and hotels. When the candle is lighted, the room is filled with aroma!