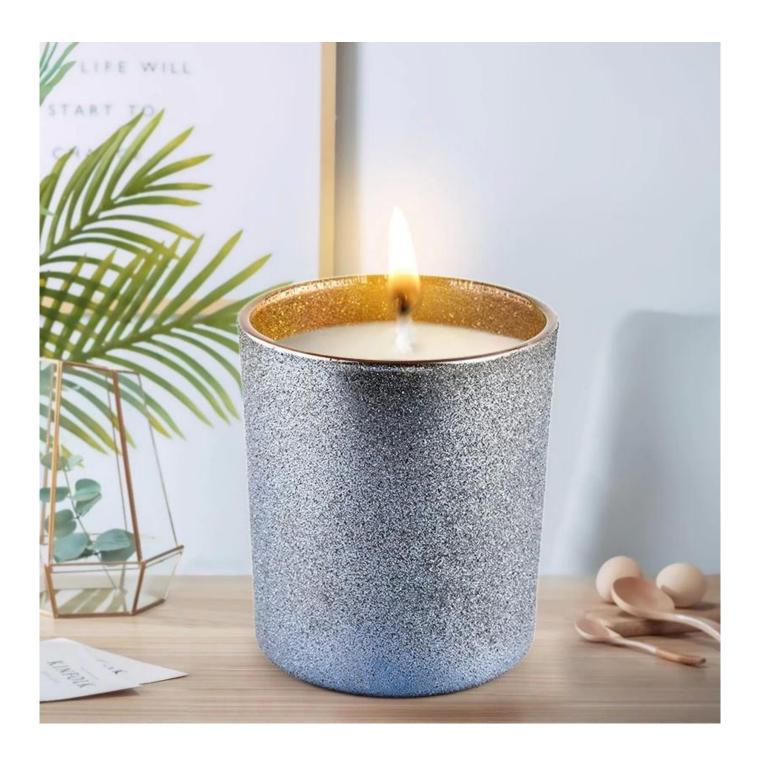

This high-quality glass jar can decorate your home. It can bring warmth and happiness to your loved people. Customize pattern jars provide you more choices that matches with your home decor. You can work out more patterns for you candle brand!

Elegant, retro glass jar style and scented candles are used for home, SPA, parties or special occasions like wedding, romantic Valentine, Yoga time and anniversaries.

This lovely glass jar matches with any home decor furniture, for example, dining table, cooking bench, dressing table, tea table, coffee bar and bookshelves. It is also easy going with restaurants and hotels. When the candle is lighted, the room is filled with aroma!