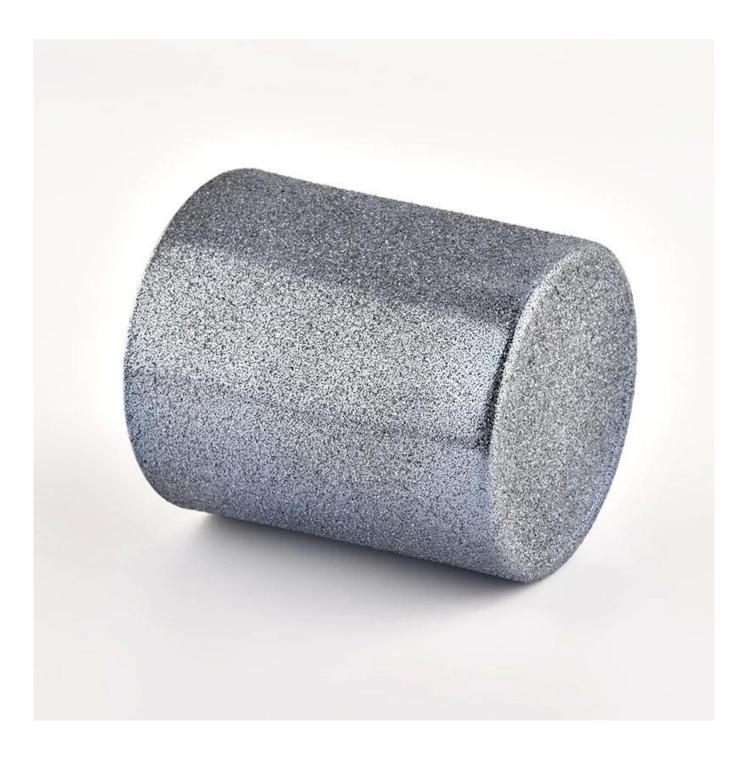

### product description

| Capacity | 300ml |
|----------|-------|
| weight   | 290g  |

| product<br>name   | Wholesale custom smoky gray frosted interior golden glass candle jars                          |  |
|-------------------|------------------------------------------------------------------------------------------------|--|
| Sample<br>time    | 1. 5 days if there is glass shape and size 2. 15 days, if you need new shapes and sizes glass  |  |
| Measure           | Item No.:SGHL21121534 Top dia: 80mm Bottom dia: 74mm Height: 90mm Weight: 290g Capacity: 300ml |  |
| Packing           | Normal packing,Individual gift box, PVC box, window box, color box, white box, etc             |  |
| Delivery<br>time  | Within 35 days after the sample and order confirmed                                            |  |
| Payment<br>term   | 30% deposit by T/T in advance and the balance against the copy of B/L                          |  |
| Shipment          | <b>Poment</b> By sea,by air,by Express and your shipping agent is acceptable                   |  |
| Usage<br>Occasion | Home decor,Wedding Decoration,Wedding Favors,Decoration enhancement,                           |  |

This high-quality glass jar can decorate your home. It can bring warmth and happiness to your loved people. Customize pattern jars provide you more choices that matches with your home decor. You can work out more patterns for you candle brand!