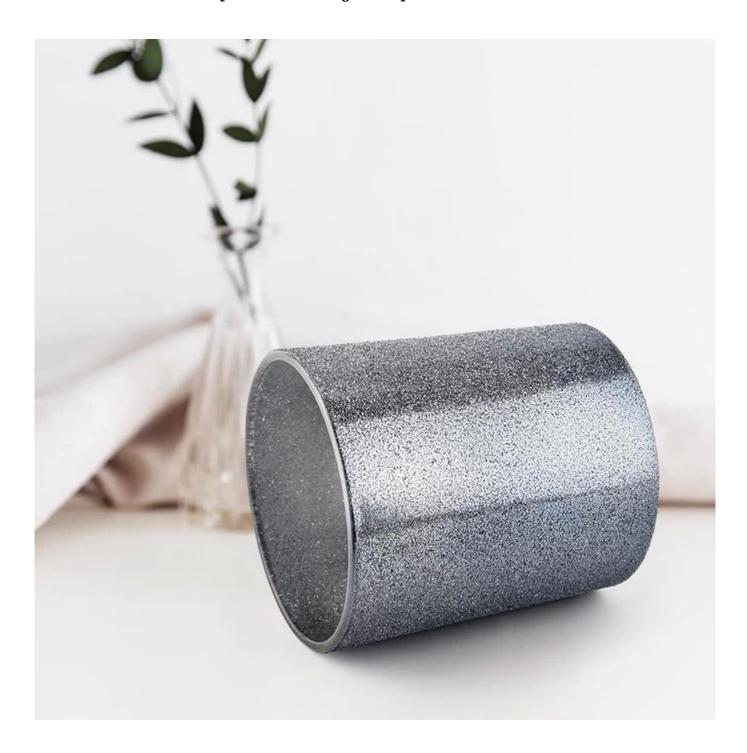

## **Cyan Frosted Candle Jars**

The gorgeous and chic brought by frosted candle jars makes your candle making more atmospheric.

Professional Candle Vessels Heat resistant candle vessels. These jars will not

break or crack in the presence of high temperatures.

Bring a luscious and beautiful apothecary aroma to your home with our pretty glass candle jars. Using in your home as a decorative home fragrance packaging container.