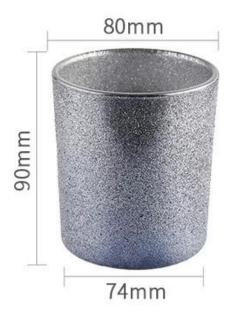

## Wholesale custom smoky gray frosted glass candle jars in bulk candle vessels

product name

Wholesale custom smoky gray frosted glass candle jars in bulk candle vessels

| Sample time       | 1. 5 days if there is glass shape and size<br>2. 15 days, if you need new shapes and sizes glass |  |
|-------------------|--------------------------------------------------------------------------------------------------|--|
| Measure           | Item No.:SGHL21121536 Top dia: 80mm Bottom dia: 74mm Height: 90mm Weight: 290g Capacity: 300ml   |  |
| Packing           | Normal packing, Individual gift box, PVC box, window box, color box, white box, etc              |  |
| Delivery<br>time  | Within 35 days after the sample and order confirmed                                              |  |
| Payment<br>term   | 30% deposit by T/T in advance and the balance against the copy of B/L                            |  |
| Shipment          | By sea,by air,by Express and your shipping agent is acceptable                                   |  |
| Usage<br>Occasion | Home decor, Wedding Decoration, Wedding Favors, Decoration enhancement,                          |  |

| Capacity | 300ml |
|----------|-------|
| weight   | 290g  |