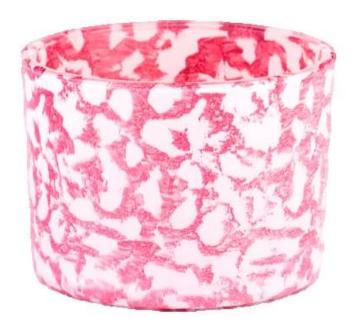

# Wholesale custom logo red wide mouth glass candle holder rock effect

Why Choose **Sunny Glassware** 

- Upmost dedication to design, never compression on quality
- <u>Sunny Glassware</u> strictly protect the customers' designs, all the newly designed items from us haven't been copied in three years.
- Product quality is the major focus in <u>Sunny Glassware</u>. <u>Sunny Glassware</u> once demolished 80,000 pcs of glass vessel with barely visible blemish.

### product description

| product<br>name   | Wholesale custom logo red wide mouth glass candle holder rock effect                             |
|-------------------|--------------------------------------------------------------------------------------------------|
| Sample<br>time    | 1. 5 days if there is glass shape and size 2. 15 days, if you need new shapes and sizes glass    |
| Measure           | Item No.:SGYC23062005 Top dia: 109mm Bottom dia: 103mm Height: 80mm Weight: 456g Capacity: 510ml |
| Packing           | Normal packing, Individual gift box, PVC box, window box, color box, white box, etc              |
| Delivery<br>time  | Within 35 days after the sample and order confirmed                                              |
| Payment<br>term   | 30% deposit by T/T in advance and the balance against the copy of B/L                            |
| Shipment          | By sea,by air,by Express and your shipping agent is acceptable                                   |
| Usage<br>Occasion | Home decor, Wedding Decoration, Wedding Favors, Decoration enhancement,                          |

This red wide mouth glass candle holder, with its unique rock effect design, perfectly blends the beauty of nature with home decor.

The <u>glass candle holder</u> Inspired by the natural rocks, it has been carefully designed and made to cleverly present the texture and texture of the rocks on the glass material, adding a natural and artistic charm to your living space.

This <u>glass candle holder</u> is suitable for living room, bedroom, dining room and other occasions, whether as an ornament or a practical item, it can add a warm and romantic to your living space.