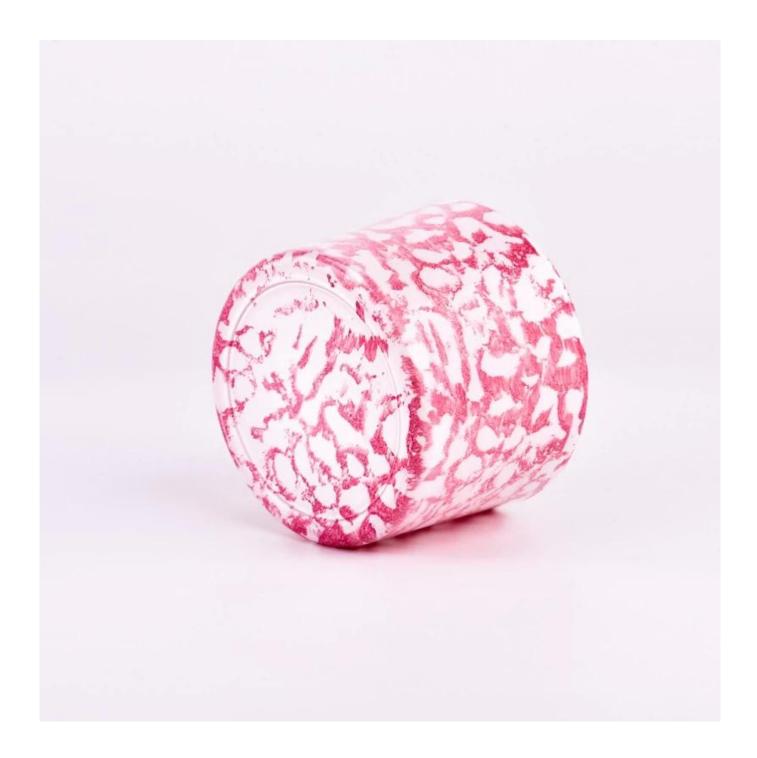

This red wide mouth glass candle holder, with its unique rock effect design, perfectly blends the beauty of nature with home decor.

The <u>glass candle holder</u> Inspired by the natural rocks, it has been carefully designed and made to cleverly present the texture and texture of the rocks on the glass material, adding a natural and artistic charm to your living space.

This <u>glass candle holder</u> is suitable for living room, bedroom, dining room and other occasions, whether as an ornament or a practical item, it can add a warm and romantic to your living space.