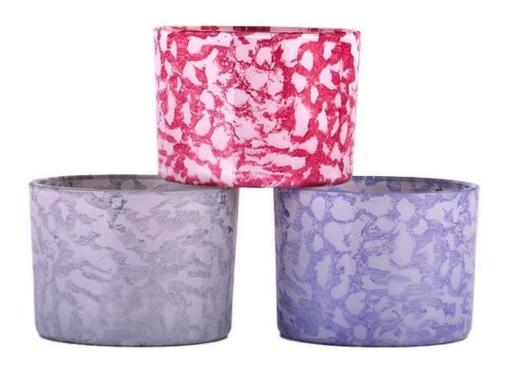

sea,by air,by Express and your shipping agent is acceptable                                   |
| Usage<br>Occasion | Home decor, Wedding Decoration, Wedding Favors, Decoration enhancement,                          |



This red wide mouth glass candle holder, with its unique rock effect design, perfectly blends the beauty of nature with home decor.



The <u>glass candle holder</u> Inspired by the natural rocks, it has been carefully designed and made to cleverly present the texture and texture of the rocks on the glass material, adding a natural and artistic charm to your living space.



This <u>glass candle holder</u> is suitable for living room, bedroom, dining room and other occasions, whether as an ornament or a practical item, it can add a warm and romantic to your living space.



## Wide range of application

### **Different From The Peer**



Own professional shipping company( Shenzhen Sunny Worldwide logistics)



20+ years freight history and WCA members.

# **PACKING**

We have Normal packing, PVC box
Window box,carton box,pallet Color box, White box,ect.
of course,we can customize
Individual gift box for you.



### **Favorable comment**





#### 1) Can you combine many items assorted in one container in my first order?

Yes, we can. But the quantity of each ordered item should reach our MOQ.

#### 2) If any quality problem, how can you settle it for us?

When discharging the container, you need to inspect all the cargo. If any breakage or defect products were founded, you must take the pictures from the original carton. All the claims must be presented wit