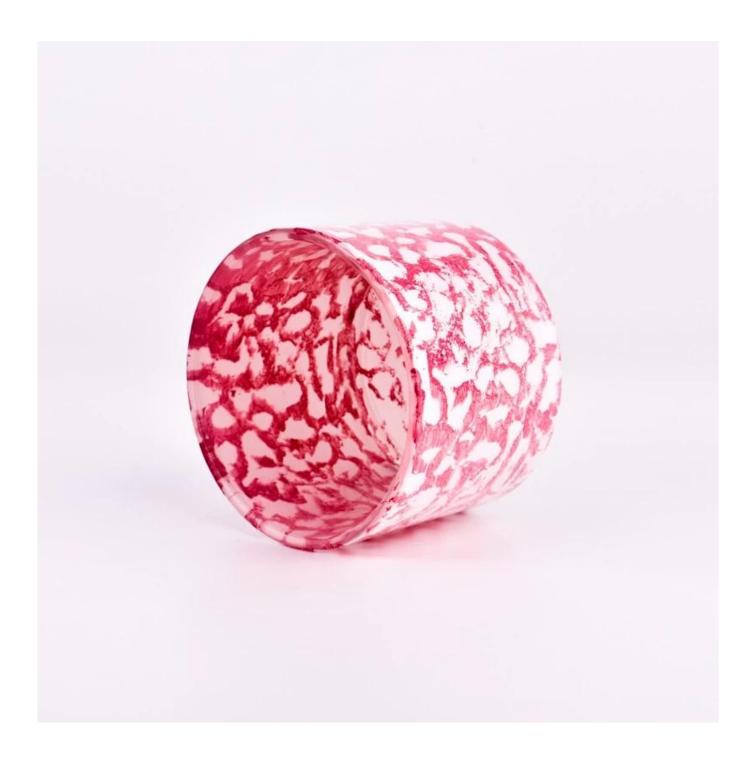

This red wide mouth glass candle holder, with its unique rock effect design, perfectly blends the beauty of nature with home decor.

The <u>glass candle holder</u> Inspired by the natural rocks, it has been carefully designed and made to cleverly present the texture and texture of the rocks on the glass material, adding a natural and artistic charm to your living space.

This <u>glass candle holder</u> is suitable for living room, bedroom, dining room and other occasions, whether as an ornament or a practical item, it can add a warm and romantic to your living space.