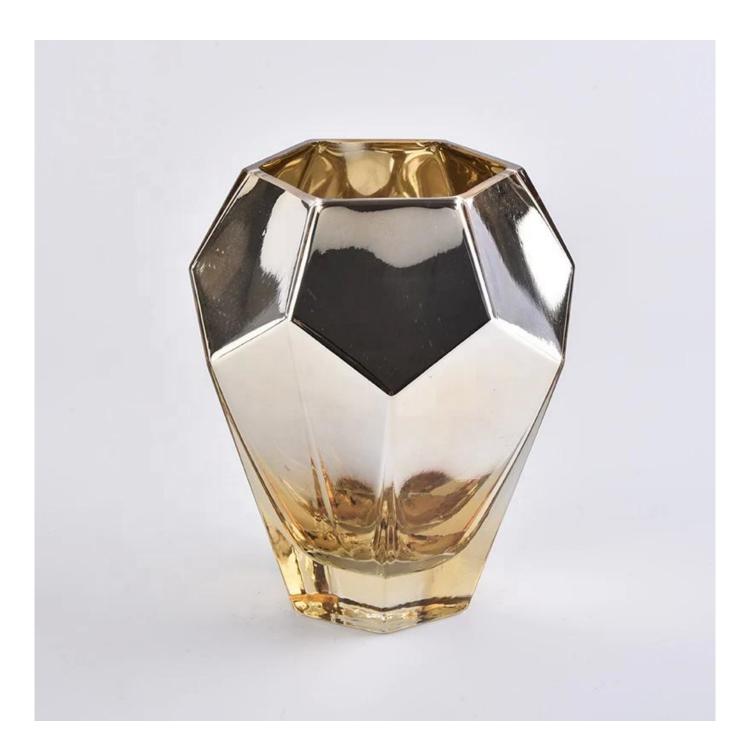

Wholesale custom golden geometric luxury glass candle jars

### Achieve Customers' Ideas

get your ideas becoming creative fragrance products and sell them very well The **luxury glass candle jars** are designed by our professional designers team. It is made from deep processing and kept good quality. It is suitable for home, wedding, party decorations and so on.

| product name   | Wholesale custom golden<br>geometric luxury glass candle jars                                                       |
|----------------|---------------------------------------------------------------------------------------------------------------------|
| Sample time    | <ol> <li>5 days if at exist shaped and size of glass</li> <li>15 days if need new shape or size of glass</li> </ol> |
| Packing        | Normal packing,Individual gift box, PVC box, window box, color box, white box, etc                                  |
| Delivery time  | Within 35 days after the sample and order confirmed                                                                 |
| Payment term   | 30% deposit by T/T in advance and the balance against the copy of B/L                                               |
| Shipment       | By sea,by air,by Express and your shipping agent is acceptable                                                      |
| Usage Occasion | Home decor, Wedding Decoration, Wedding Favors, Decoration enhancement,                                             |