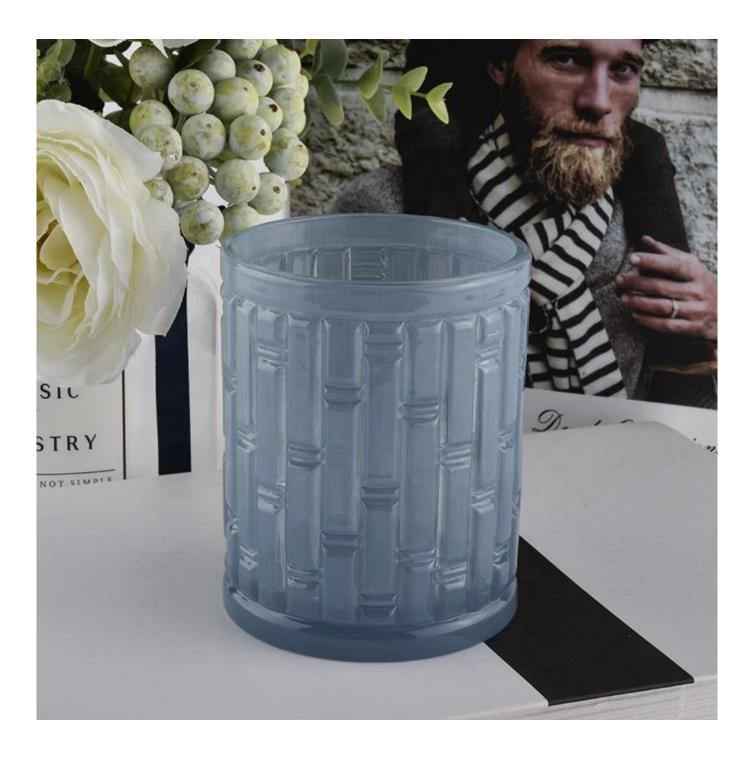

Wholesale custom classic scented wax frosted blue glass candle holder jar

## **Product Description**

The **luxury glass candle jars** are designed by our professional designers team. It is made from deep processing and kept good quality. It is suitable for home, wedding, party decorations and so on.

| product name  | Wholesale custom classic scented wax frosted blue glass candle holder jar SGHY20060615 Top dia: 75mm Bottom dia: 75 mm Height:93mm Weight: 276g Capacity: 250ml |
|---------------|-----------------------------------------------------------------------------------------------------------------------------------------------------------------|
| Sample time   | 5 days if at exist shaped and size of glass     1. 5 days if need new shape or size of glass                                                                    |
| Packing       | Normal packing,Individual gift box, PVC box, window box, color box, white box, etc                                                                              |
| Delivery time | Within 35 days after the sample and order confirmed                                                                                                             |
| Payment term  | 30% deposit by T/T in advance and the balance against the copy of B/L                                                                                           |