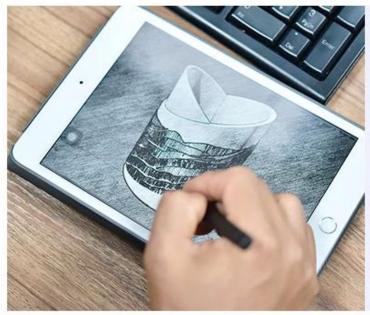

Wholesale custom classic scented wax frosted blue glass candle holder jar



# Fast Quantity and Launched Speed

speed can be compared with Zara

# 80% Candle Jars Exclusive Supplier

including Nest Fragrance, Candle Lite, UGG etc popular brands





## Achieve Customers' Ideas

get your ideas becoming creative fragrance products and

sell them very well

## **Product Description**

The **luxury glass candle jars** are designed by our professional designers team. It is made from deep processing and kept good quality. It is suitable for home, wedding, party decorations and so on.









| product name  | Wholesale custom classic scented wax frosted blue glass candle holder jar SGHY20060615 Top dia: 75mm Bottom dia: 75 mm Height:93mm Weight: 276g Capacity: 250ml |
|---------------|-----------------------------------------------------------------------------------------------------------------------------------------------------------------|
| Sample time   | 5 days if at exist shaped and size of glass     1. 5 days if need new shape