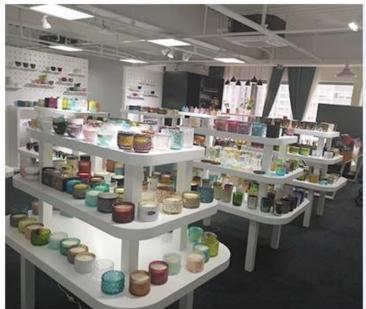

Wholesale custom classic scented wax frosted blue glass candle holder jar



# Fast Quantity and Launched Speed

speed can be compared with Zara

# 80% Candle Jars Exclusive Supplier

including Nest Fragrance, Candle Lite, UGG etc popular brands





## Achieve Customers' Ideas

get your ideas becoming creative fragrance products and

sell them very well

## **Product Description**

The **luxury glass candle jars** are designed by our professional designers team. It is made from deep processing and kept good quality. It is suitable for home, wedding, party decorations and so on.









| product name  | Wholesale custom classic scented wax frosted blue glass candle holder jar SGHY20060615 Top dia: 75mm Bottom dia: 75 mm Height:93mm Weight: 276g Capacity: 250ml |
|---------------|-----------------------------------------------------------------------------------