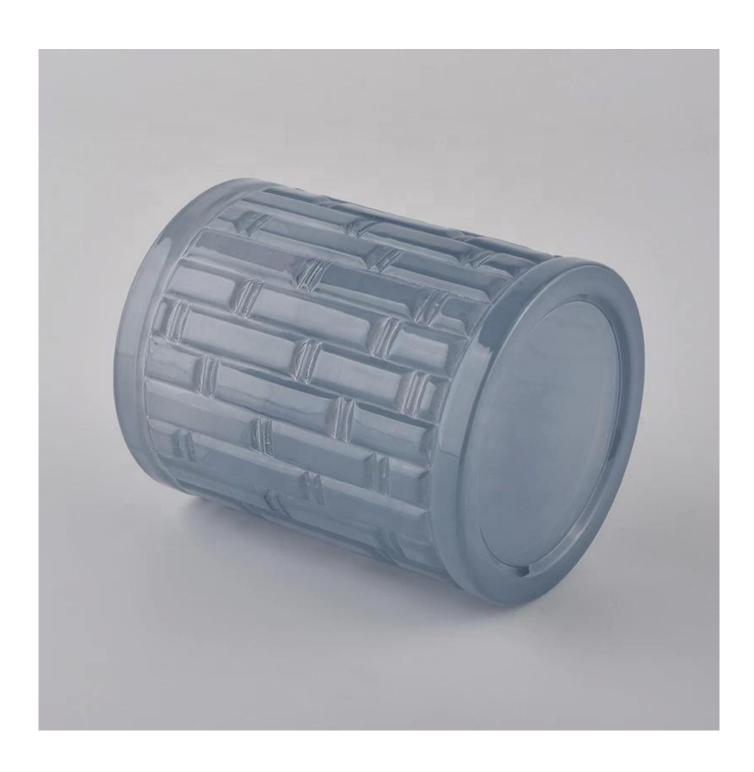

Wholesale custom classic scented wax frosted blue glass candle holder jar

| product name  | Wholesale custom classic scented wax frosted blue glass candle holder jar SGHY20060615 Top dia: 75mm Bottom dia: 75 mm Height:93mm Weight: 276g Capacity: 250ml |
|---------------|-----------------------------------------------------------------------------------------------------------------------------------------------------------------|
| Sample time   | 5 days if at exist shaped and size of glass     1. 5 days if need new shape or size of glass                                                                    |
| Packing       | Normal packing,Individual gift box, PVC box, window box, color box, white box, etc                                                                              |
| Delivery time | Within 35 days after the sample and order confirmed                                                                                                             |
| Payment term  | 30% deposit by T/T in advance and the balance against the copy of B/L                                                                                           |