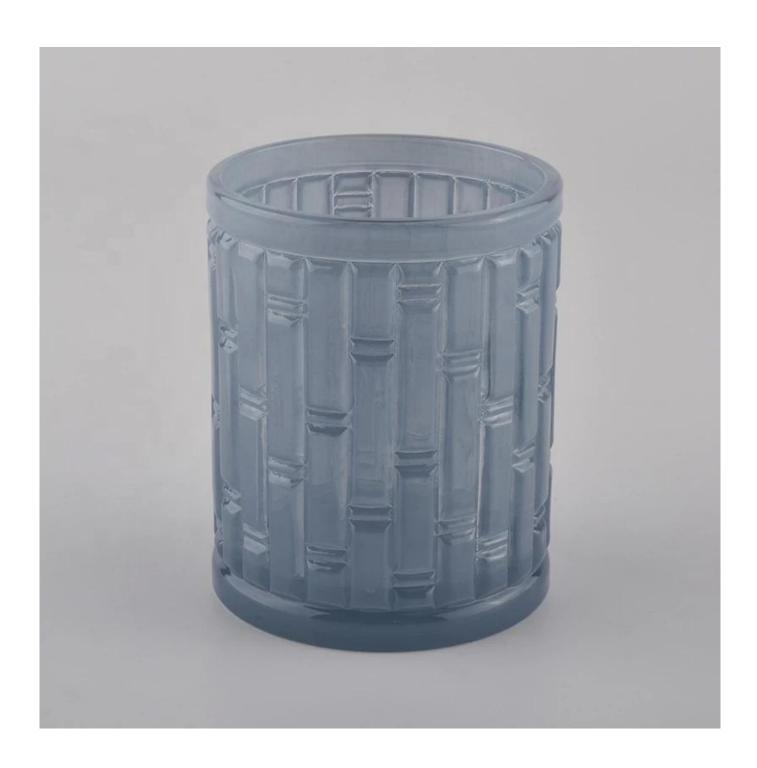

Wholesale custom classic scented wax frosted blue glass candle holder jar

| product name  | Wholesale custom classic scented wax frosted blue glass candle holder jar SGHY20060615 Top dia: 75mm Bottom dia: 75 mm Height:93mm Weight: 276g Capacity: 250ml |
|---------------|-----------------------------------------------------------------------------------------------------------------------------------------------------------------|
| Sample time   | 5 days if at exist shaped and size of glass     1. 5 days if need new shape or size of glass                                                                    |
| Packing       | Normal packing,Individual gift box, PVC box, window box, color box, white box, etc                                                                              |
| Delivery time | Within 35 days after the sample and order confirmed                                                                                                             |
| Payment term  | 30% deposit by T/T in advance and the balance against the copy of B/L                                                                                           |