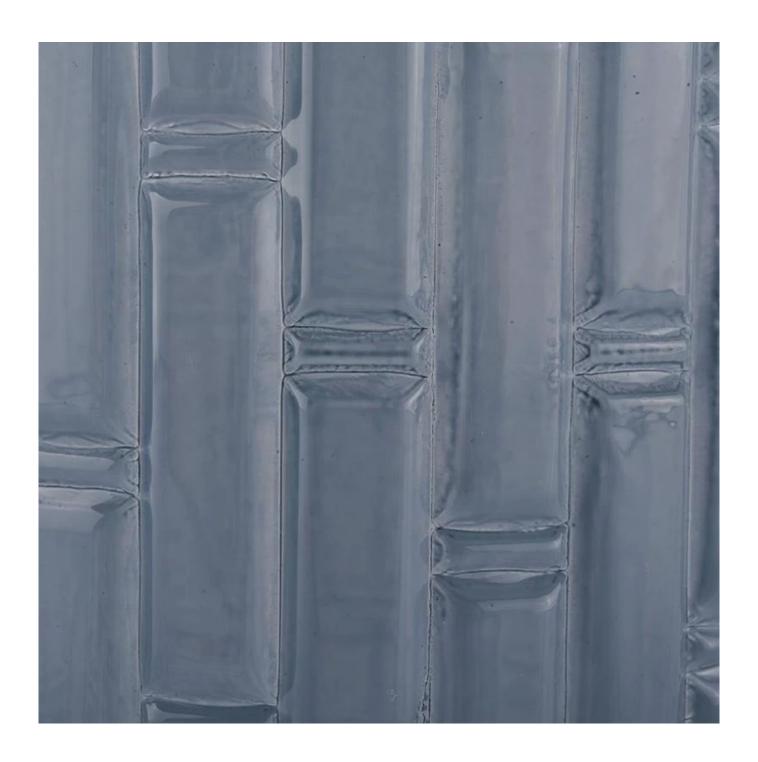

## **Product Description**

The **luxury glass candle jars** are designed by our professional designers team. It is made from deep processing and kept good quality. It is suitable for home, wedding, party decorations and so on.