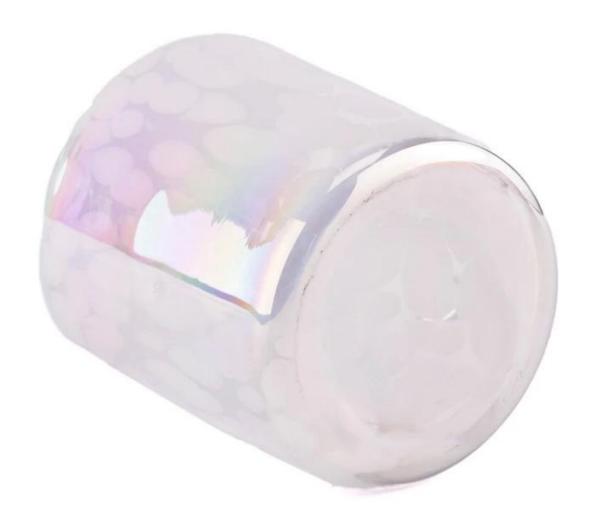

Colored speckled glass candle jar, using a crafty hand-made speckled process, each pot is like a color jewel inadvertently sprinkled in nature, unique and full of art. Colorful and harmonious, add a touch of personality to your home space can not be copied.

Not only as a beautiful candle container, when the candle has burned out, this speckled <u>glass candle jar</u> can also be used as a vase, small storage or tabletop decoration, continuing its aesthetic value, allowing creative and practical coexistence.