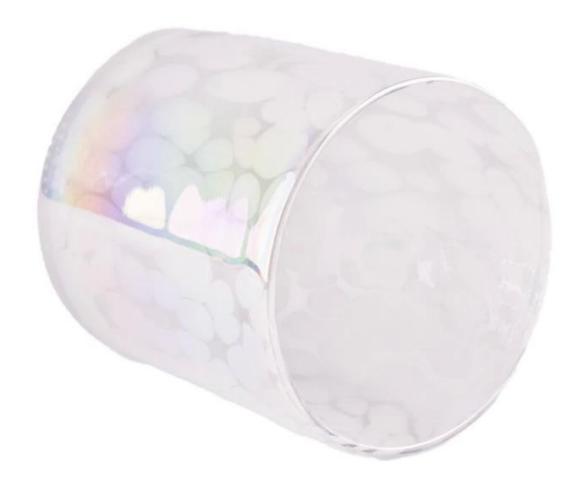

Colored speckled glass candle jar, using a crafty hand-made speckled process, each pot is like a color jewel inadvertently sprinkled in nature, unique and full of art. Colorful and harmonious, add a touch of personality to your home space can not be copied.

Not only as a beautiful candle container, when the candle has burned out, this speckled <u>glass candle jar</u> can also be used as a vase, small storage or tabletop decoration, continuing its aesthetic value, allowing creative and practical coexistence.