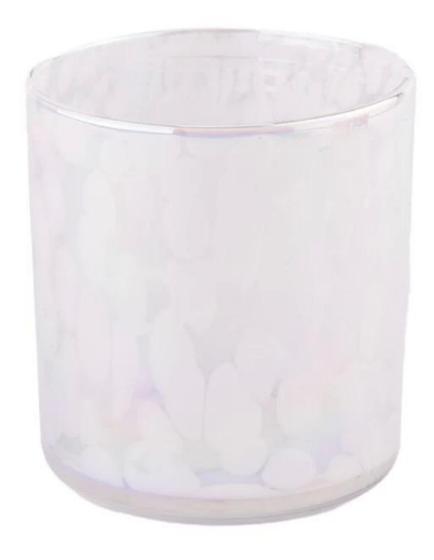

Colored speckled glass candle jar, using a crafty hand-made speckled process, each pot is like a color jewel inadvertently sprinkled in nature, unique and full of art. Colorful and harmonious, add a touch of personality to your home space can not be copied.

Not only as a beautiful candle container, when the candle has burned out, this speckled <u>glass candle jar</u> can also be used as a vase, small storage or tabletop decoration, continuing its aesthetic value, allowing creative and practical coexistence.

Whether as a reward for yourself or as a gift for friends and family, this colorful speckled glass candle jar is a wonderful gift to convey love and warmth. It is not only an object, but also a wish for a better life.