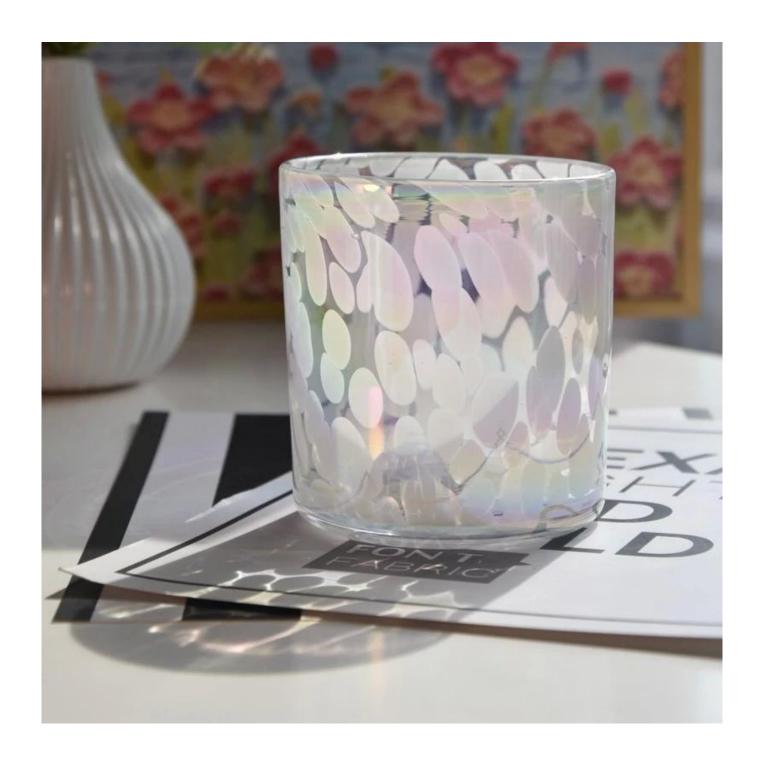

Colored speckled glass candle jar, using a crafty hand-made speckled process, each pot is like a color jewel inadvertently sprinkled in nature, unique and full of art. Colorful and harmonious, add a touch of personality to your home space can not be copied.

Whether as a reward for yourself or as a gift for friends and family, this colorful speckled glass candle jar is a wonderful gift to convey love and warmth. It is not only an object, but also a wish for a better life.