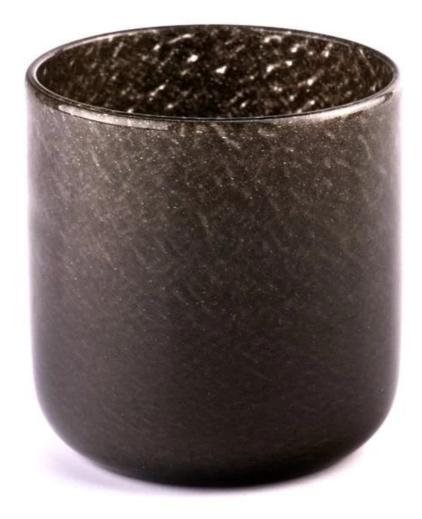

# Wholesale black fine flash <u>glass candle jars</u> in bulk candle holders

Why Choose **Sunny Glassware** 

- Upmost dedication to design,never compression on quality
- <u>Sunny Glassware</u> strictly protect the customers' designs, all the newly designed items from us haven't been copied in three years.
- Product quality is the major focus in <u>Sunny Glassware</u>. <u>Sunny Glassware</u> once demolished 80,000 pcs of glass vessel with barely visible blemish.

In an ordinary day, look for a little bit of extraordinary sparkle. With unique design and exquisite craftsmanship, our black fine flash <u>glass candle jar</u> adds a mysterious and bright atmosphere to your home space, making every lighting a double feast for the eyes and the soul.

This <u>glass candle holder</u>, the combination of black glass and fine flash particles, allows light to freely shuttle in the tank, creating a unique visual effect, adding a sense of layer and three-dimensional space.