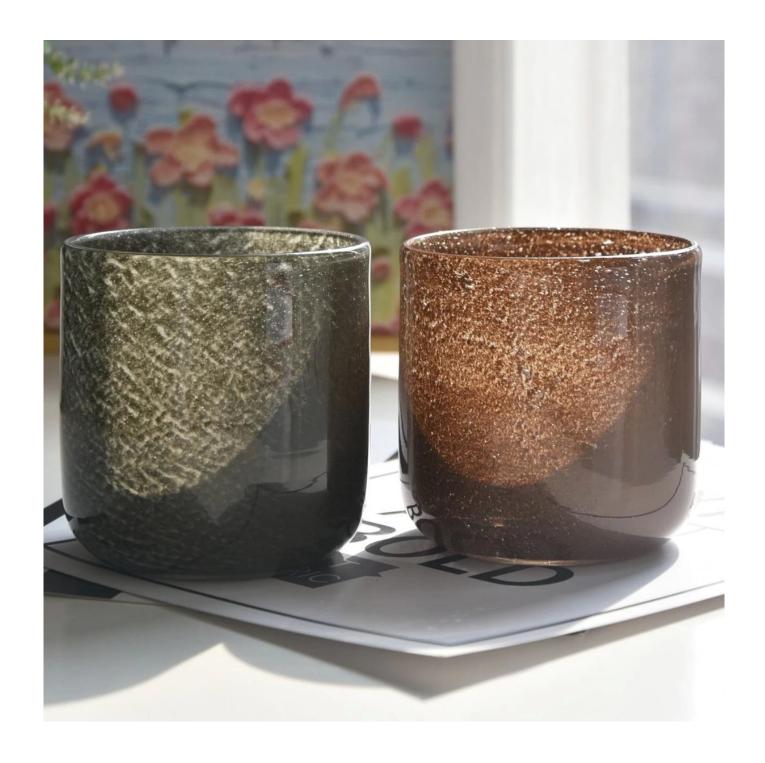

In an ordinary day, look for a little bit of extraordinary sparkle. With unique design and exquisite craftsmanship, our black fine flash <u>glass candle jar</u> adds a mysterious and bright atmosphere to your home space, making every lighting a double feast for the eyes and the soul.

This <u>glass candle holder</u>, the combination of black glass and fine flash particles, allows light to freely shuttle in the tank, creating a unique visual effect, adding a sense of layer and three-dimensional space.

Let this black fine flash <u>glass candle jar</u> become a bright spot in your life, light up your every warm moment, and make every day full of surprises and expectations!