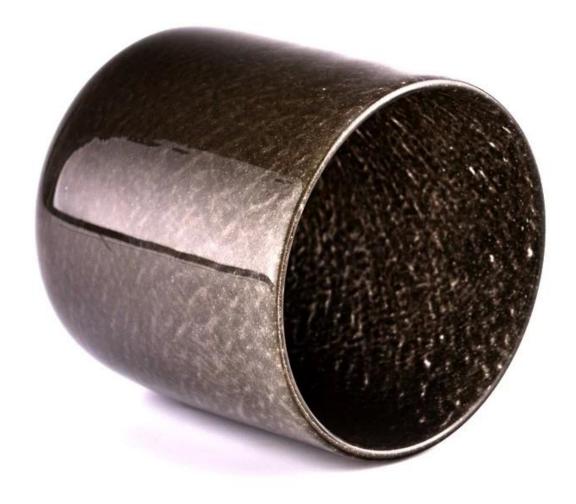

# Wholesale black fine flash <u>glass candle jars</u> in bulk candle holders

Why Choose **Sunny Glassware** 

- Upmost dedication to design,never compression on quality
- <u>Sunny Glassware</u> strictly protect the customers' designs, all the newly designed items from us haven't been copied in three years.
- Product quality is the major focus in <u>Sunny Glassware</u>. <u>Sunny Glassware</u> once demolished 80,000 pcs of glass vessel with barely visible blemish.

In an ordinary day, look for a little bit of extraordinary sparkle. With unique design and exquisite craftsmanship, our black fine flash <u>glass candle jar</u> adds a mysterious and bright atmosphere to your home space, making every lighting a double feast for the eyes and the soul.

This <u>glass candle holder</u>, the combination of black glass and fine flash particles, allows light to freely shuttle in the tank, creating a unique visual effect, adding a sense of layer and three-dimensional space.