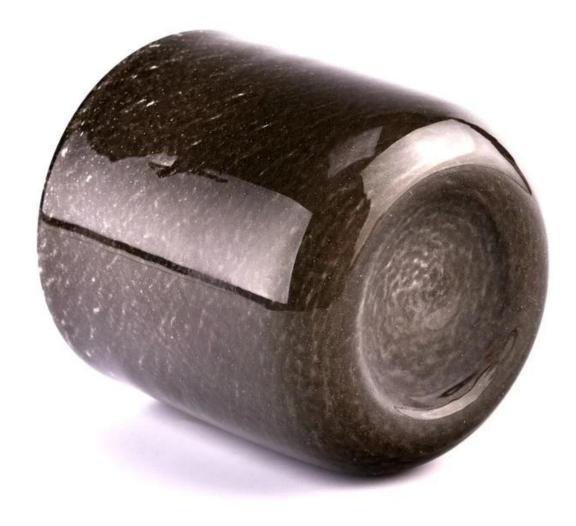

In an ordinary day, look for a little bit of extraordinary sparkle. With unique design and exquisite craftsmanship, our black fine flash <u>glass candle jar</u> adds a mysterious and bright atmosphere to your home space, making every lighting a double feast for the eyes and the soul.

This <u>glass candle holder</u>, the combination of black glass and fine flash particles, allows light to freely shuttle in the tank, creating a unique visual effect, adding a sense of layer and three-dimensional space.

Let this black fine flash <u>glass candle jar</u> become a bright spot in your life, light up your every warm moment, and make every day full of surprises and expectations!